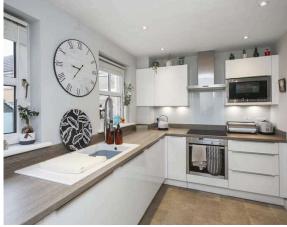

- · Living room with formal dining space and feature fireplace.
- · Sunny conservatory overlooking rear garden.
- Modern kitchen with integral appliances that include a microwave, dishwasher and oven housing induction hob. A door leads to the utility room.
- · Downstairs cloakroom, WC and wash hand basin.
- Double bedroom located on the ground floor.
- Staircase to the upper landing, linen cupboard, hatch to the floored attic accessed by a fixed ladder.
- Principal bedroom to the front has built in wardrobes and en-