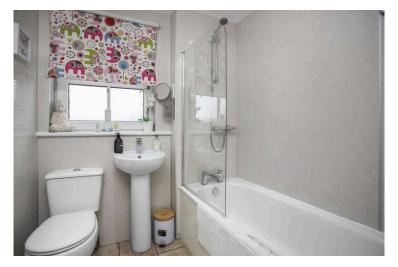

suite shower room.

- Further double bedroom
- Single bedroom or home office.
- Bathroom comprising WC, wash hand basin bath with shower over, ladder radiator.
- Double glazed.
- · Gas central heating.
- Driveway for up to two cars.
- · Fully enclosed rear garden with decking area.
- · Summerhouse with light and power.