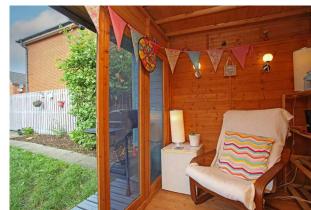

suite shower room.

- Further double bedroom
- Single bedroom or home office.
- Bathroom comprising WC, wash hand basin bath with shower over, ladder radiator.
- Double glazed.
- · Gas central heating.
- Driveway for up to two cars.
- · Fully enclosed rear garden with decking area.
- · Summerhouse with light and power.

Summer House 2.61m x 1.70m 8'7" x 5'7"

E: property@mcdougallmcqueen.co.uk www.mcdougallmcqueen.co.uk