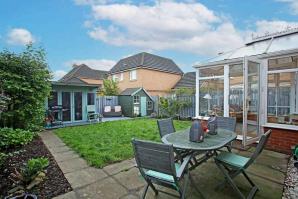

suite shower room.

- Further double bedroom
- Single bedroom or home office.
- Bathroom comprising WC, wash hand basin bath with shower over, ladder radiator.
- Double glazed.
- · Gas central heating.
- Driveway for up to two cars.
- · Fully enclosed rear garden with decking area.
- · Summerhouse with light and power.