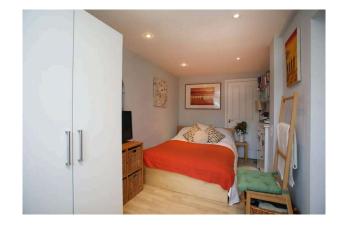

- · Living room with formal dining space and feature fireplace.
- · Sunny conservatory overlooking rear garden.
- Modern kitchen with integral appliances that include a microwave, dishwasher and oven housing induction hob. A door leads to the utility room.
- · Downstairs cloakroom, WC and wash hand basin.
- Double bedroom located on the ground floor.
- Staircase to the upper landing, linen cupboard, hatch to the floored attic accessed by a fixed ladder.
- Principal bedroom to the front has built in wardrobes and en-

suite shower room.

- Further double bedroom
- Single bedroom or home office.
- Bathroom comprising WC, wash hand basin bath with shower over, ladder radiator.
- Double glazed.
- · Gas central heating.
- Driveway for up to two cars.
- · Fully enclosed rear garden with decking area.
- · Summerhouse with light and power.