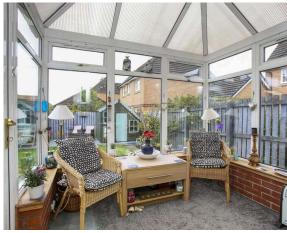

- · Living room with formal dining space and feature fireplace.
- · Sunny conservatory overlooking rear garden.
- Modern kitchen with integral appliances that include a microwave, dishwasher and oven housing induction hob. A door leads to the utility room.
- · Downstairs cloakroom, WC and wash hand basin.
- Double bedroom located on the ground floor.
- Staircase to the upper landing, linen cupboard, hatch to the floored attic accessed by a fixed ladder.
- Principal bedroom to the front has built in wardrobes and en-