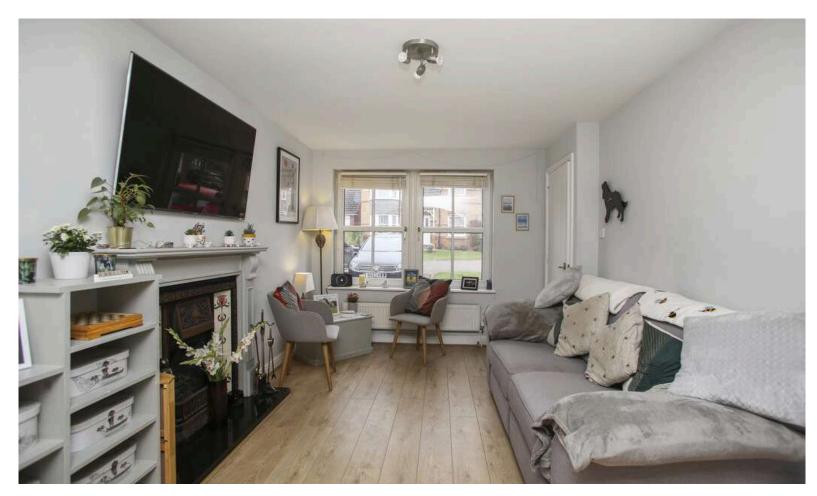

- · Living room with formal dining space and feature fireplace.
- · Sunny conservatory overlooking rear garden.
- Modern kitchen with integral appliances that include a microwave, dishwasher and oven housing induction hob. A door leads to the utility room.
- · Downstairs cloakroom, WC and wash hand basin.
- Double bedroom located on the ground floor.
- Staircase to the upper landing, linen cupboard, hatch to the floored attic accessed by a fixed ladder.
- Principal bedroom to the front has built in wardrobes and en-