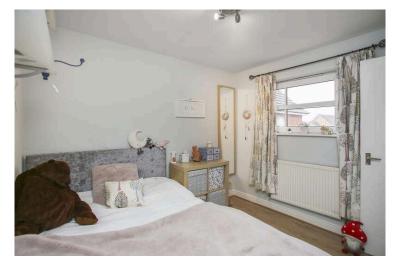

- · Living room with formal dining space and feature fireplace.
- · Sunny conservatory overlooking rear garden.
- Modern kitchen with integral appliances that include a microwave, dishwasher and oven housing induction hob. A door leads to the utility room.
- · Downstairs cloakroom, WC and wash hand basin.
- Double bedroom located on the ground floor.
- Staircase to the upper landing, linen cupboard, hatch to the floored attic accessed by a fixed ladder.
- Principal bedroom to the front has built in wardrobes and en-

suite shower room.

- Further double bedroom
- Single bedroom or home office.
- Bathroom comprising WC, wash hand basin bath with shower over, ladder radiator.
- Double glazed.
- · Gas central heating.
- Driveway for up to two cars.
- · Fully enclosed rear garden with decking area.
- · Summerhouse with light and power.