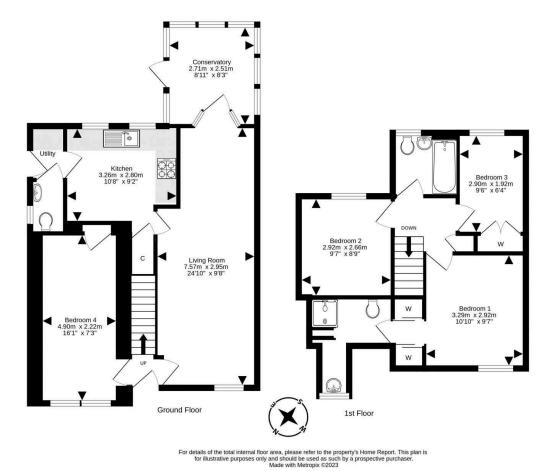

- · Living room with formal dining space and feature fireplace.
- · Sunny conservatory overlooking rear garden.
- Modern kitchen with integral appliances that include a microwave, dishwasher and oven housing induction hob. A door leads to the utility room.
- · Downstairs cloakroom, WC and wash hand basin.
- Double bedroom located on the ground floor.
- Staircase to the upper landing, linen cupboard, hatch to the floored attic accessed by a fixed ladder.
- Principal bedroom to the front has built in wardrobes and en-

suite shower room.

- Further double bedroom
- Single bedroom or home office.
- Bathroom comprising WC, wash hand basin bath with shower over, ladder radiator.
- Double glazed.
- · Gas central heating.
- Driveway for up to two cars.
- · Fully enclosed rear garden with decking area.
- · Summerhouse with light and power.