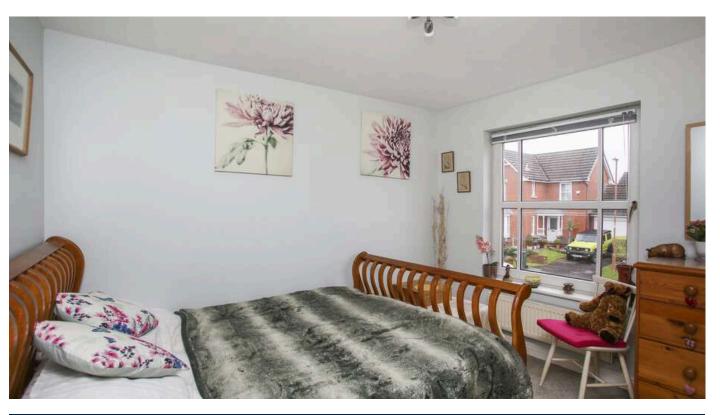

- · Living room with formal dining space and feature fireplace.
- · Sunny conservatory overlooking rear garden.
- Modern kitchen with integral appliances that include a microwave, dishwasher and oven housing induction hob. A door leads to the utility room.
- · Downstairs cloakroom, WC and wash hand basin.
- Double bedroom located on the ground floor.
- Staircase to the upper landing, linen cupboard, hatch to the floored attic accessed by a fixed ladder.
- Principal bedroom to the front has built in wardrobes and en-

suite shower room.

- Further double bedroom
- Single bedroom or home office.
- Bathroom comprising WC, wash hand basin bath with shower over, ladder radiator.
- Double glazed.
- · Gas central heating.
- Driveway for up to two cars.
- · Fully enclosed rear garden with decking area.
- · Summerhouse with light and power.