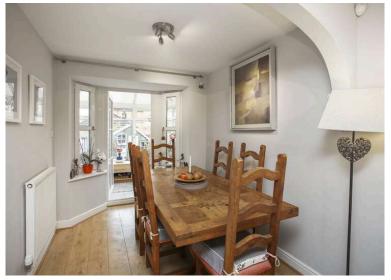

- · Living room with formal dining space and feature fireplace.
- · Sunny conservatory overlooking rear garden.
- Modern kitchen with integral appliances that include a microwave, dishwasher and oven housing induction hob. A door leads to the utility room.
- · Downstairs cloakroom, WC and wash hand basin.
- Double bedroom located on the ground floor.
- Staircase to the upper landing, linen cupboard, hatch to the floored attic accessed by a fixed ladder.
- Principal bedroom to the front has built in wardrobes and en-