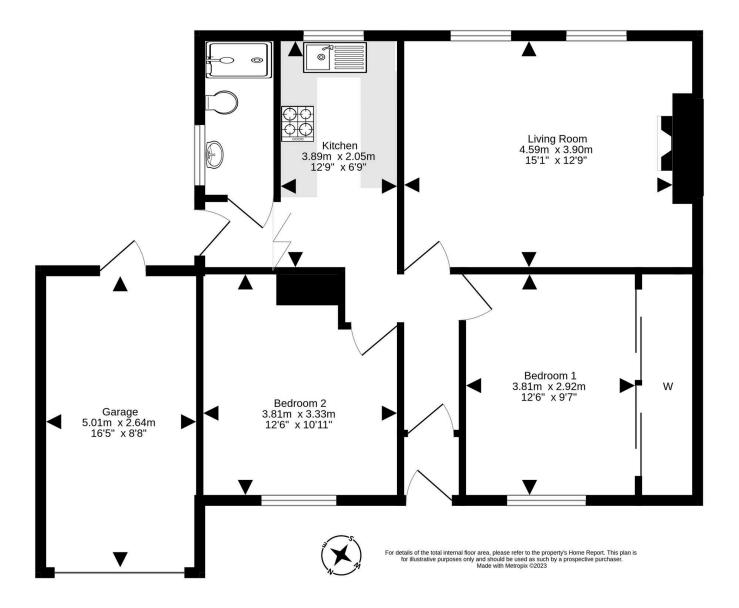

13 Montrose Crescent, Lochore, Lochgelly, KY5 8EA

www.mcdougallmcqueen.co.uk

13 Montrose Crescent, Lochore, Lochgelly KY5 8EA

- New to market, spacious, two bedroom semi detached bungalow
- Would benefit from upgrading

- Single garage with private driveway
- Exceedingly generous garden to rear of property
- Viewing by appointment only