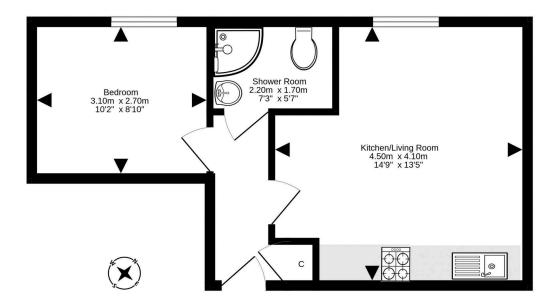

- Communal secure entry
- Lovely communal stairway
- Hallway with storage
- Open plan living, dining, and kitchen area, with window to the rear, the kitchen area is superbly fitted with granite worktops, inset sink, ceramic hob, oven, extractor, integrated washing machine, and free-standing fridge freezer
- Main bedroom with rear facing window
- Gorgeous shower room, shower cubicle with overhead shower and body jets, wc, and vanity unit with bowl style sink
- Central heating and double glazing
- Ouality fixtures and fittings throughout

# Price & Viewing For price and viewing information or further details on this property please contact agent

EPC Band - D

For details of the total internal floor area, please refer to the property's Home Report. This plan is for illustrative purposes only and should be used as such by a prospective purch Made with Metropix ©2024