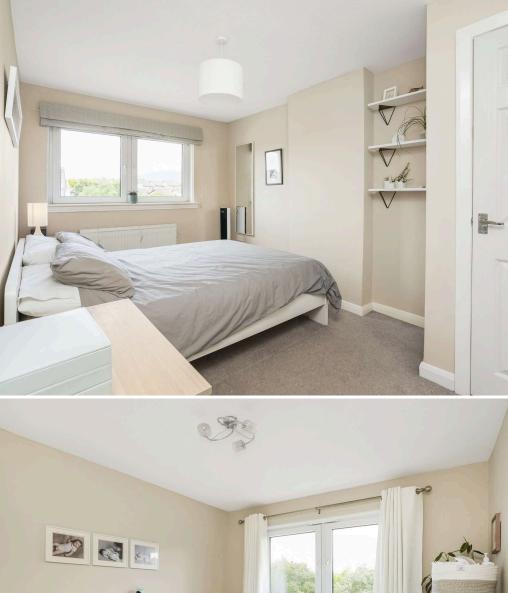

- Quiet cul-de-sac location
- Bright living room with feature log-burning stove
- Separate dining room
- Modern fitted kitchen with integrated and free-standing appliances
- Rear porch/sunroom
- Three bedrooms two with built-in storage, one ideal as a home office
- Stylish newly fitted bathroom with raindrop shower, vanity unit, and designer towel radiator
- Gas central heating and double glazing
- Part-floored loft with ladder and light
- Private gardens to front and rear
- Driveway and single garage with rear access and utility area