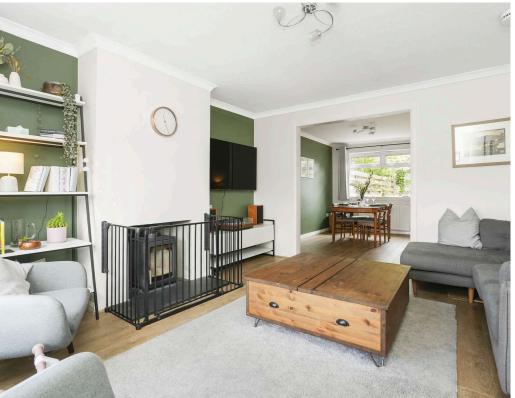

- Quiet cul-de-sac location
- Bright living room with feature log-burning stove
- Separate dining room
- Modern fitted kitchen with integrated and free-standing appliances
- Rear porch/sunroom
- Three bedrooms two with built-in storage, one ideal as a home office
- Stylish newly fitted bathroom with raindrop shower, vanity unit, and designer towel radiator
- Gas central heating and double glazing
- Part-floored loft with ladder and light
- Private gardens to front and rear
- Driveway and single garage with rear access and utility area