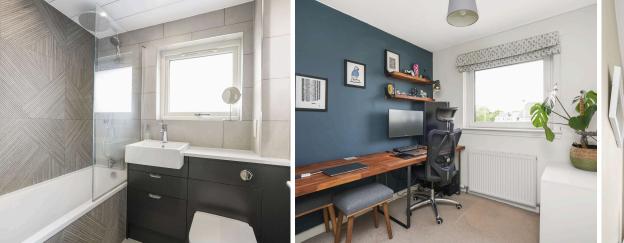

- Quiet cul-de-sac location
- Bright living room with feature log-burning stove
- Separate dining room
- Modern fitted kitchen with integrated and free-standing appliances
- Rear porch/sunroom
- Three bedrooms two with built-in storage, one ideal as a home office
- Stylish newly fitted bathroom with raindrop shower, vanity unit, and designer towel radiator
- Gas central heating and double glazing
- Part-floored loft with ladder and light
- Private gardens to front and rear
- Driveway and single garage with rear access and utility area