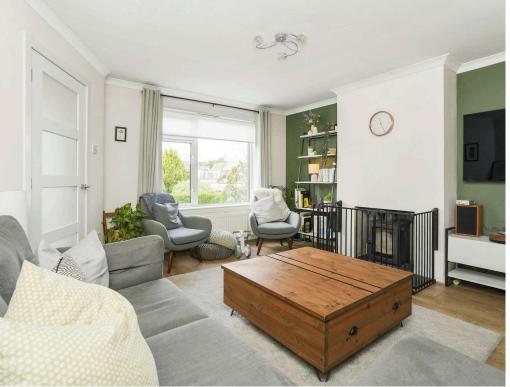

- Quiet cul-de-sac location
- Bright living room with feature log-burning stove
- Separate dining room
- Modern fitted kitchen with integrated and free-standing appliances
- Rear porch/sunroom
- Three bedrooms two with built-in storage, one ideal as a home office
- Stylish newly fitted bathroom with raindrop shower, vanity unit, and designer towel radiator
- Gas central heating and double glazing
- Part-floored loft with ladder and light
- Private gardens to front and rear
- Driveway and single garage with rear access and utility area