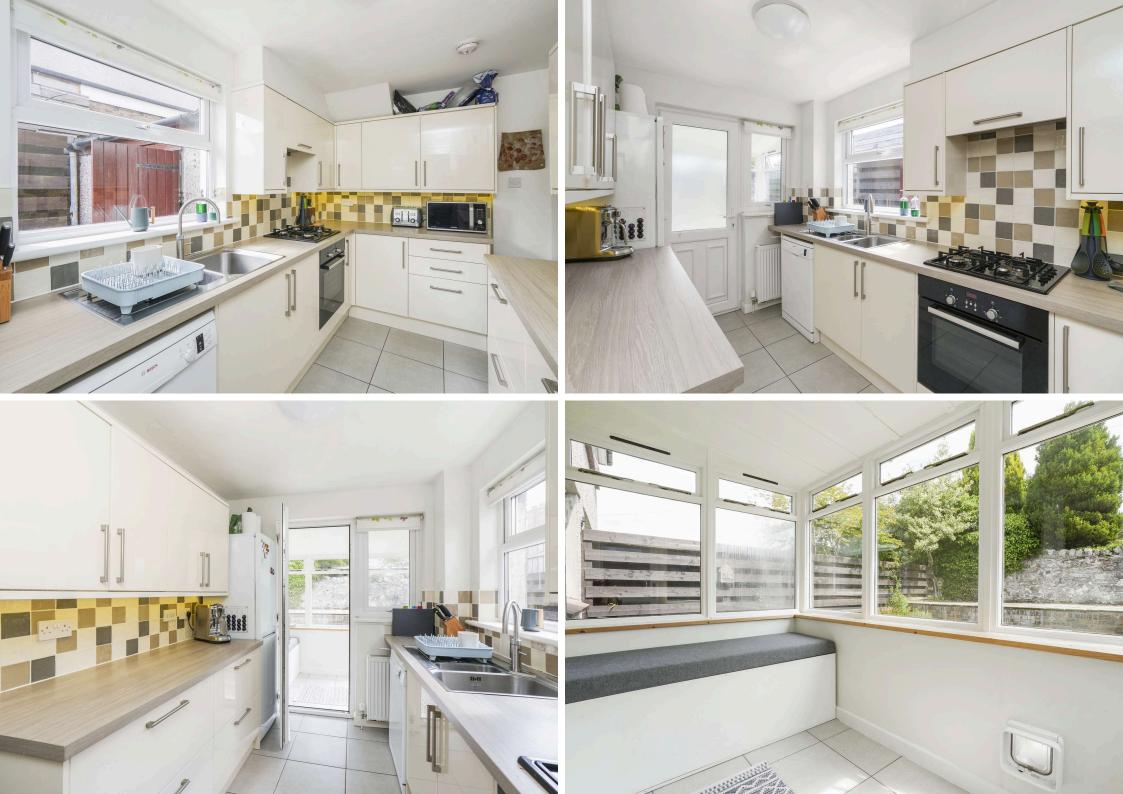

- Quiet cul-de-sac location
- Bright living room with feature log-burning stove
- Separate dining room
- Modern fitted kitchen with integrated and free-standing appliances
- Rear porch/sunroom
- Three bedrooms two with built-in storage, one ideal as a home office
- Stylish newly fitted bathroom with raindrop shower, vanity unit, and designer towel radiator
- Gas central heating and double glazing
- Part-floored loft with ladder and light
- Private gardens to front and rear
- Driveway and single garage with rear access and utility area