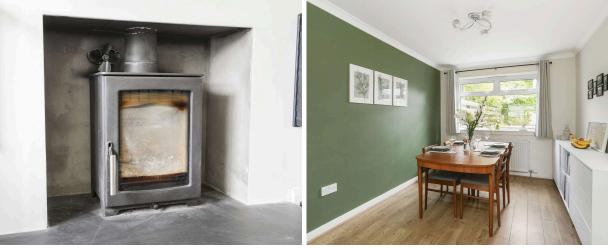

- Quiet cul-de-sac location
- Bright living room with feature log-burning stove
- Separate dining room
- Modern fitted kitchen with integrated and free-standing appliances
- Rear porch/sunroom
- Three bedrooms two with built-in storage, one ideal as a home office
- Stylish newly fitted bathroom with raindrop shower, vanity unit, and designer towel radiator
- Gas central heating and double glazing
- Part-floored loft with ladder and light
- Private gardens to front and rear
- Driveway and single garage with rear access and utility area