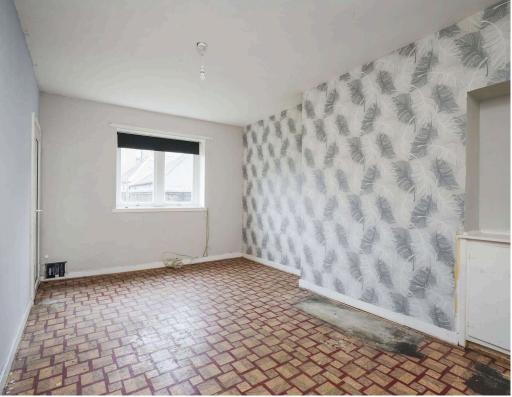

- Reception hallway.
- Living room rear facing with access to the rear garden.
- Fitted kitchen with some white goods included.
- Three double bedrooms.
- Bathroom comprising WC, wash hand basin and bath with shower over.
- · Gas central heating.
- Double glazing.
- Private gardens to the front and to the rear.
- Store cupboard in the stair.
- On street parking available.