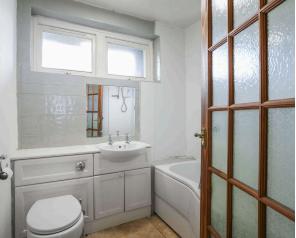

- Reception hallway.
- Living room rear facing with access to the rear garden.
- Fitted kitchen with some white goods included.
- Three double bedrooms.
- Bathroom comprising WC, wash hand basin and bath with shower over.
- · Gas central heating.
- Double glazing.
- Private gardens to the front and to the rear.
- Store cupboard in the stair.
- On street parking available.