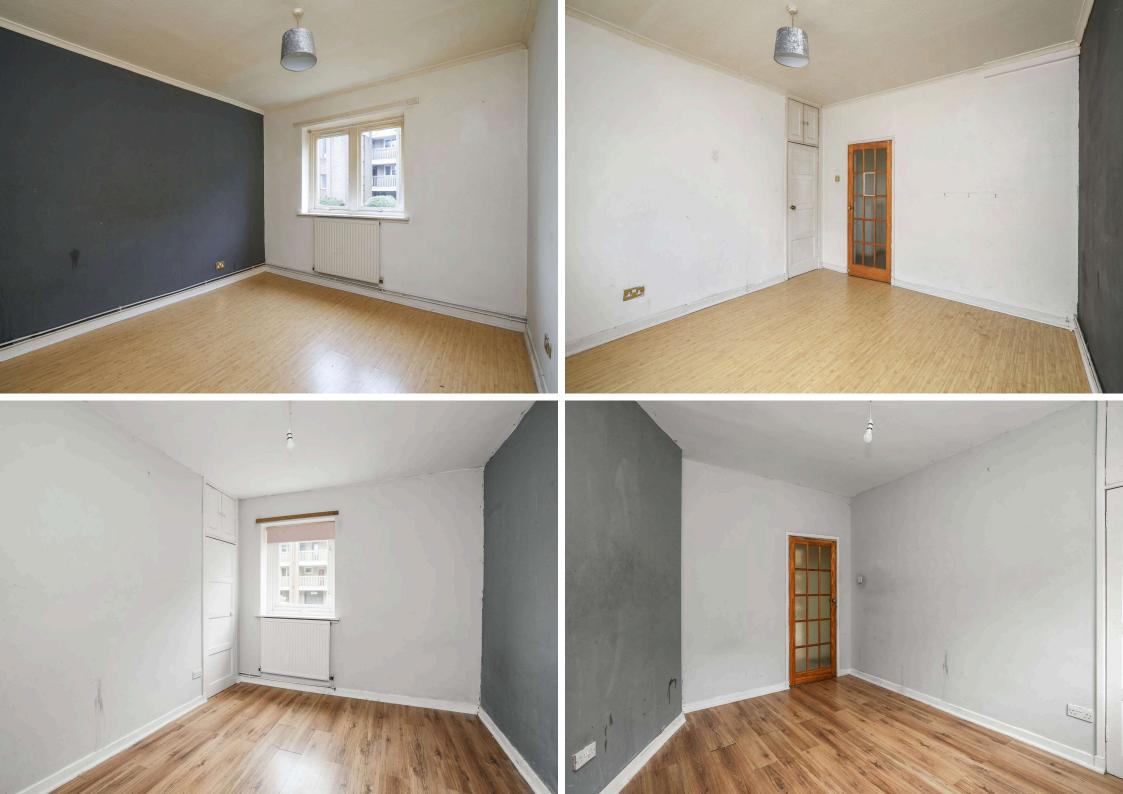

- Reception hallway.
- Living room rear facing with access to the rear garden.
- Fitted kitchen with some white goods included.
- Three double bedrooms.
- Bathroom comprising WC, wash hand basin and bath with shower over.
- · Gas central heating.
- Double glazing.
- Private gardens to the front and to the rear.
- Store cupboard in the stair.
- On street parking available.