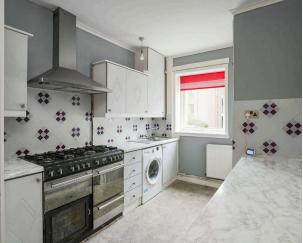

- Reception hallway.
- Living room rear facing with access to the rear garden.
- Fitted kitchen with some white goods included.
- Three double bedrooms.
- Bathroom comprising WC, wash hand basin and bath with shower over.
- · Gas central heating.
- Double glazing.
- Private gardens to the front and to the rear.
- Store cupboard in the stair.
- On street parking available.