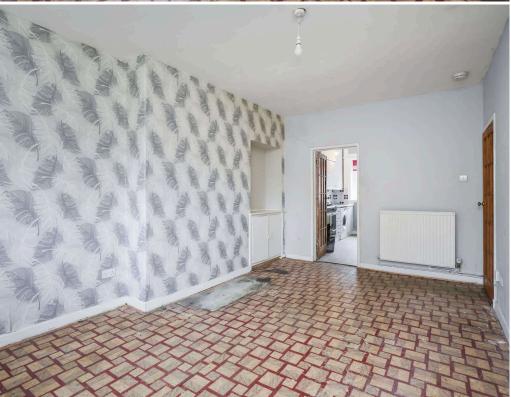

- Reception hallway.
- Living room rear facing with access to the rear garden.
- Fitted kitchen with some white goods included.
- Three double bedrooms.
- Bathroom comprising WC, wash hand basin and bath with shower over.
- · Gas central heating.
- Double glazing.
- Private gardens to the front and to the rear.
- Store cupboard in the stair.
- On street parking available.