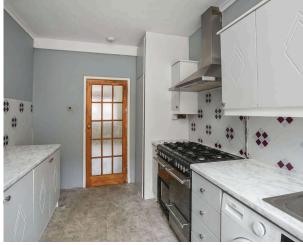

- Reception hallway.
- Living room rear facing with access to the rear garden.
- Fitted kitchen with some white goods included.
- Three double bedrooms.
- Bathroom comprising WC, wash hand basin and bath with shower over.
- · Gas central heating.
- Double glazing.
- Private gardens to the front and to the rear.
- Store cupboard in the stair.
- On street parking available.