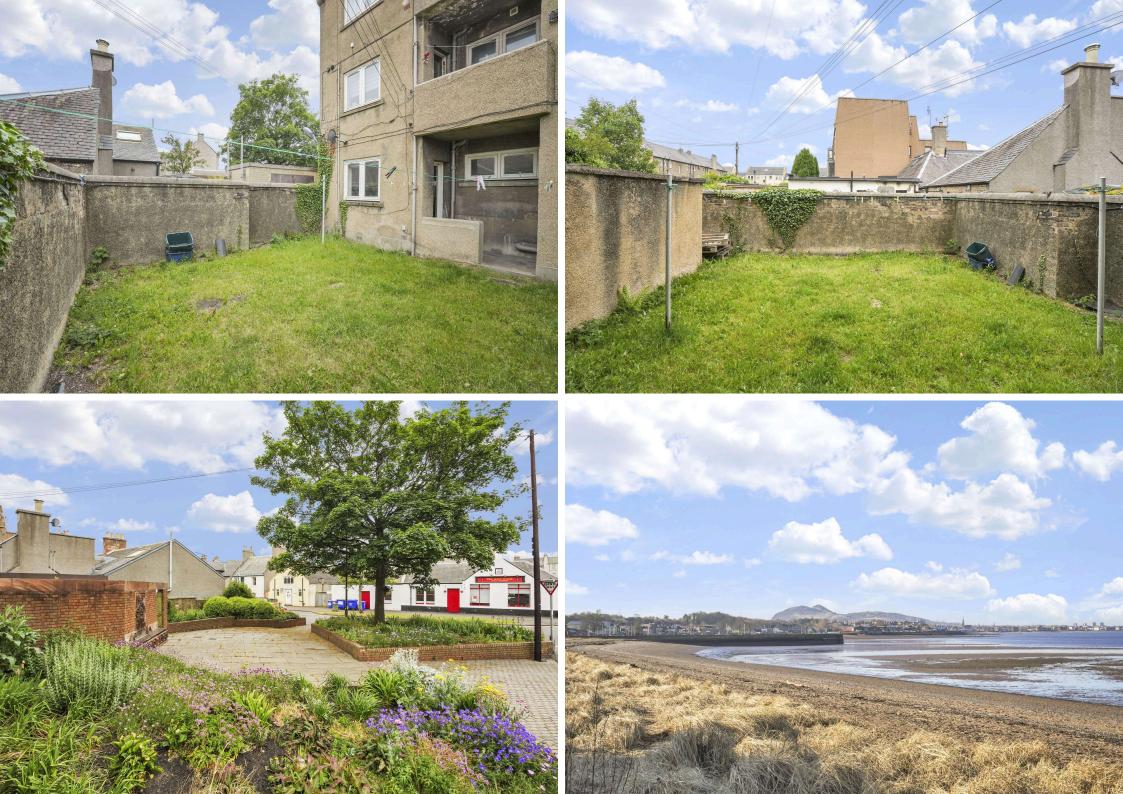

## Welcome

Welcome to Beach Lane, this well-proportioned ground floor flat offers spacious family sized accommodation with three double bedrooms. The property further benefits from double glazing, gas central heating, private gardens to the front and to the rear along with unrestricted on street parking. Ideally situated just a stone's throw from the beach in the highly sought after coastal town of Musselburgh in East Lothian, close to an abundance of amenities, shops, bars, restaurants, schooling and swift transport links. The property is presented to the market in a reasonable order with some minor upgrading required, offering an excellent opportunity to the first time buyer, small family or those looking to downsize having the convenience of a ground floor apartment. An early viewing is recommended.

- Reception hallway.
- Living room rear facing with access to the rear garden.
- Fitted kitchen with some white goods included.
- Three double bedrooms.
- Bathroom comprising WC, wash hand basin and bath with shower over.
- · Gas central heating.
- Double glazing.
- Private gardens to the front and to the rear.
- Store cupboard in the stair.
- On street parking available.

## Musselburgh

The popular East Lothian town of Musselburgh lies on the southern shores of the Firth of Forth, just to the east of Edinburgh. Scenic walks can be taken along the Promenade past the Harbour and also on the banks of the River Esk which flows through the town. Musselburgh is close to pleasant open countryside, with excellent beaches nearby at Aberlady and Gullane. There are golf courses close to the racecourse and Monktonhall, in addition to a wide range of leisure activities. The local shopping facilities are amongst the best in the Lothians, with three supermarkets, including a Tesco Extra store. Further shopping is available nearby at Asda, The Jewel and Fort Kinnaird leisure complex. An efficient public transport system is in operation within the town, including bus and rail links to Edinburgh and other areas, whilst the city bypass is within easy reach. Musselburgh also provides schools in both the state and private sector.