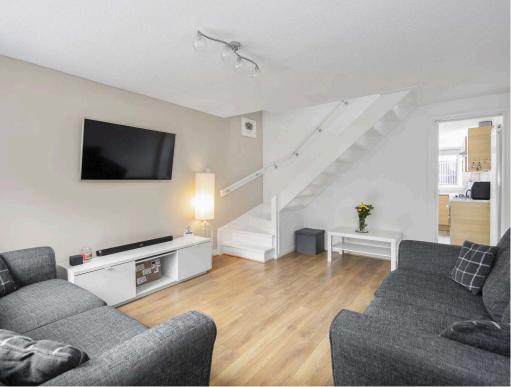

- Entrance Porch
- Spacious, living room, with window to the front, and stairs to the upper level
- Fully fitted modern dining kitchen with a range of base and wall units, gas hob, extractor, and oven, with fridge freezer, washing machine, and ample space for dining
- Upper hallway with store cupboard and loft ladder access (loft floored with light)
- Gorgeous family shower room with three-piece suite, walk-in shower cubicle with overhead raindrop shower and attachment, oyster bowl sink with vanity unit, wc, heated towel radiator, led mirror and Bluetooth speaker, wet wall panelling, UPVC roof with downlights and extractor
- Bedroom one with front facing window, and built-in walk-in wardrobes
- Bedroom two with window to the rear
- Gas central heating, double glazing, and alarm system
- Single garage within a block and a garden shed with power
- Garden grounds to the front and rear which are ideal for outside entertaining
- Ample additional on street parking