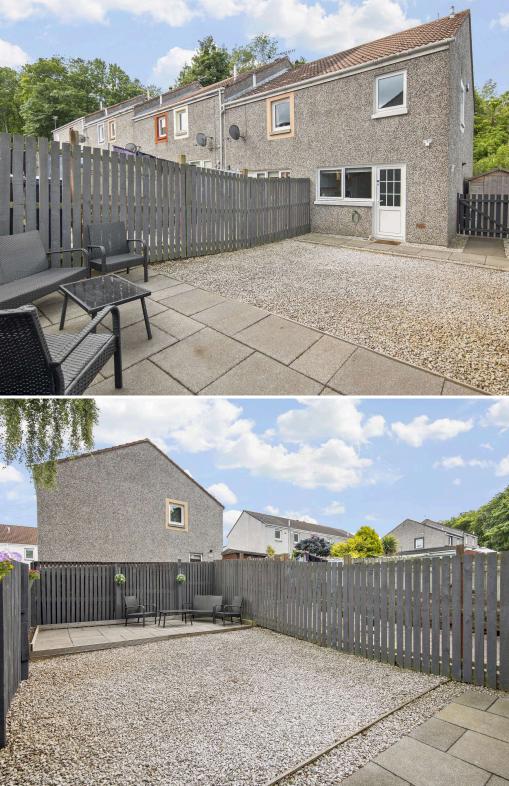

- Entrance Porch
- Spacious, living room, with window to the front, and stairs to the upper level
- Fully fitted modern dining kitchen with a range of base and wall units, gas hob, extractor, and oven, with fridge freezer, washing machine, and ample space for dining
- Upper hallway with store cupboard and loft ladder access (loft floored with light)
- Gorgeous family shower room with three-piece suite, walk-in shower cubicle with overhead raindrop shower and attachment, oyster bowl sink with vanity unit, wc, heated towel radiator, led mirror and Bluetooth speaker, wet wall panelling, UPVC roof with downlights and extractor
- Bedroom one with front facing window, and built-in walk-in wardrobes
- Bedroom two with window to the rear
- Gas central heating, double glazing, and alarm system
- Single garage within a block and a garden shed with power
- Garden grounds to the front and rear which are ideal for outside entertaining
- Ample additional on street parking