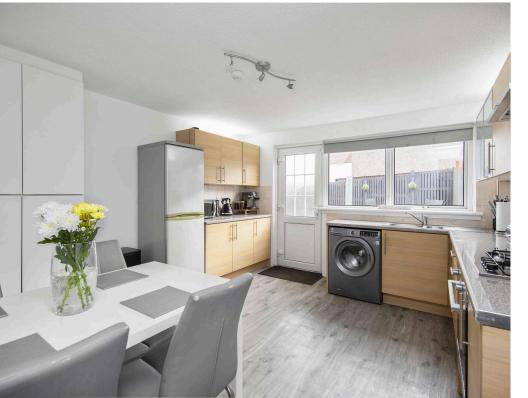

- Entrance Porch
- Spacious, living room, with window to the front, and stairs to the upper level
- Fully fitted modern dining kitchen with a range of base and wall units, gas hob, extractor, and oven, with fridge freezer, washing machine, and ample space for dining
- Upper hallway with store cupboard and loft ladder access (loft floored with light)
- Gorgeous family shower room with three-piece suite, walk-in shower cubicle with overhead raindrop shower and attachment, oyster bowl sink with vanity unit, wc, heated towel radiator, led mirror and Bluetooth speaker, wet wall panelling, UPVC roof with downlights and extractor
- Bedroom one with front facing window, and built-in walk-in wardrobes
- Bedroom two with window to the rear
- Gas central heating, double glazing, and alarm system
- Single garage within a block and a garden shed with power
- Garden grounds to the front and rear which are ideal for outside entertaining
- Ample additional on street parking