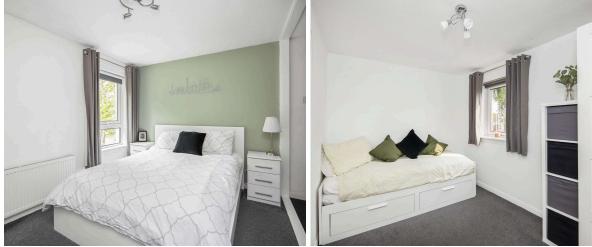

- Entrance Porch
- Spacious, living room, with window to the front, and stairs to the upper level
- Fully fitted modern dining kitchen with a range of base and wall units, gas hob, extractor, and oven, with fridge freezer, washing machine, and ample space for dining
- Upper hallway with store cupboard and loft ladder access (loft floored with light)
- Gorgeous family shower room with three-piece suite, walk-in shower cubicle with overhead raindrop shower and attachment, oyster bowl sink with vanity unit, wc, heated towel radiator, led mirror and Bluetooth speaker, wet wall panelling, UPVC roof with downlights and extractor
- Bedroom one with front facing window, and built-in walk-in wardrobes
- Bedroom two with window to the rear
- Gas central heating, double glazing, and alarm system
- Single garage within a block and a garden shed with power
- Garden grounds to the front and rear which are ideal for outside entertaining
- Ample additional on street parking