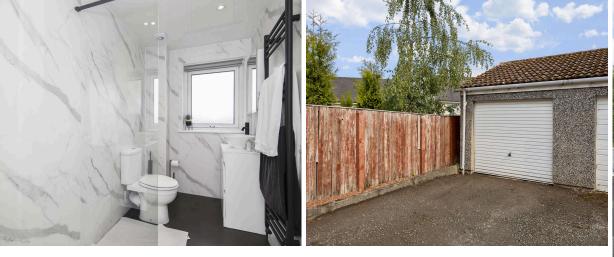

- Entrance Porch
- Spacious, living room, with window to the front, and stairs to the upper level
- Fully fitted modern dining kitchen with a range of base and wall units, gas hob, extractor, and oven, with fridge freezer, washing machine, and ample space for dining
- Upper hallway with store cupboard and loft ladder access (loft floored with light)
- Gorgeous family shower room with three-piece suite, walk-in shower cubicle with overhead raindrop shower and attachment, oyster bowl sink with vanity unit, wc, heated towel radiator, led mirror and Bluetooth speaker, wet wall panelling, UPVC roof with downlights and extractor
- Bedroom one with front facing window, and built-in walk-in wardrobes
- Bedroom two with window to the rear
- Gas central heating, double glazing, and alarm system
- Single garage within a block and a garden shed with power
- Garden grounds to the front and rear which are ideal for outside entertaining
- Ample additional on street parking