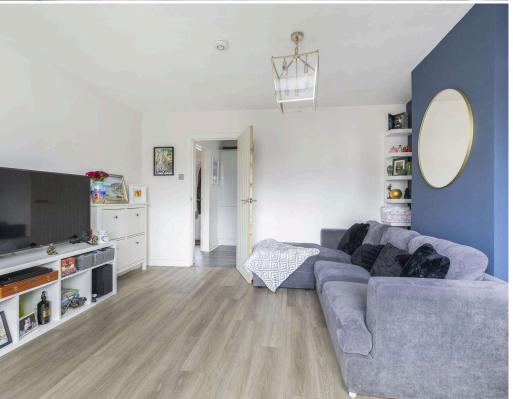

- Superb residential location close to all amenities
- Entrance hallway
- Spacious living room with front facing window
- Lovely, modern, fitted kitchen with a range of units, worktops and matching splashbacks, gas hob with glass splashback, extractor, oven, integrated washing machine, and integrated dishwasher
- · Rear hall with garden access and store cupboard with power
- Upper hallway with loft access
- Main bedroom with front facing window, and built-in storage
- Bedroom two with rear facing window and built-in storage
- Newly fitted family shower room with corner shower featuring an overhead raindrop shower and shower attachment, sink with vanity unit, wc, heated towel radiator, wet wall panelling, and UPVC roof with downlights
- Double glazing and gas central heating
- Driveway for off-street parking
- Good sized private garden grounds to the front and rear, the ideal space for outside entertaining