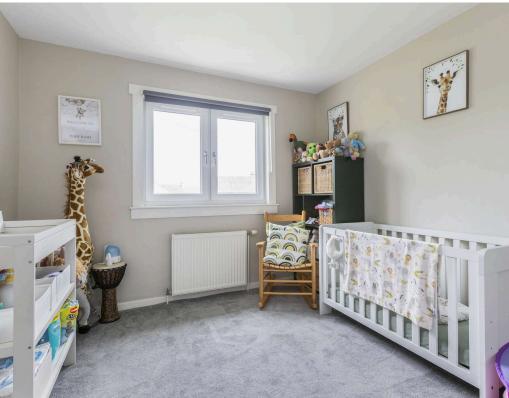

- Superb residential location close to all amenities
- Entrance hallway
- Spacious living room with front facing window
- Lovely, modern, fitted kitchen with a range of units, worktops and matching splashbacks, gas hob with glass splashback, extractor, oven, integrated washing machine, and integrated dishwasher
- · Rear hall with garden access and store cupboard with power
- Upper hallway with loft access
- Main bedroom with front facing window, and built-in storage
- Bedroom two with rear facing window and built-in storage
- Newly fitted family shower room with corner shower featuring an overhead raindrop shower and shower attachment, sink with vanity unit, wc, heated towel radiator, wet wall panelling, and UPVC roof with downlights
- Double glazing and gas central heating
- Driveway for off-street parking
- Good sized private garden grounds to the front and rear, the ideal space for outside entertaining