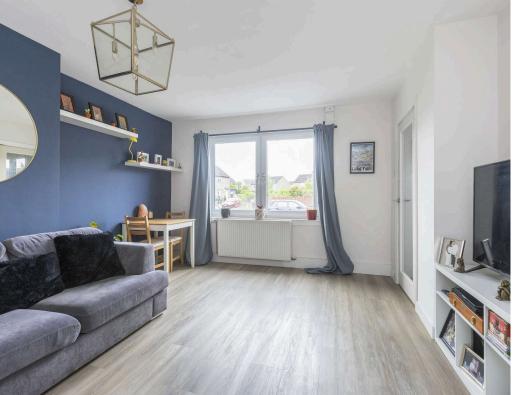

- Superb residential location close to all amenities
- Entrance hallway
- Spacious living room with front facing window
- Lovely, modern, fitted kitchen with a range of units, worktops and matching splashbacks, gas hob with glass splashback, extractor, oven, integrated washing machine, and integrated dishwasher
- · Rear hall with garden access and store cupboard with power
- Upper hallway with loft access
- Main bedroom with front facing window, and built-in storage
- Bedroom two with rear facing window and built-in storage
- Newly fitted family shower room with corner shower featuring an overhead raindrop shower and shower attachment, sink with vanity unit, wc, heated towel radiator, wet wall panelling, and UPVC roof with downlights
- Double glazing and gas central heating
- Driveway for off-street parking
- Good sized private garden grounds to the front and rear, the ideal space for outside entertaining