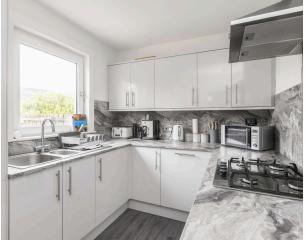

- Superb residential location close to all amenities
- Entrance hallway
- Spacious living room with front facing window
- Lovely, modern, fitted kitchen with a range of units, worktops and matching splashbacks, gas hob with glass splashback, extractor, oven, integrated washing machine, and integrated dishwasher
- · Rear hall with garden access and store cupboard with power
- Upper hallway with loft access
- Main bedroom with front facing window, and built-in storage
- Bedroom two with rear facing window and built-in storage
- Newly fitted family shower room with corner shower featuring an overhead raindrop shower and shower attachment, sink with vanity unit, wc, heated towel radiator, wet wall panelling, and UPVC roof with downlights
- Double glazing and gas central heating
- Driveway for off-street parking
- Good sized private garden grounds to the front and rear, the ideal space for outside entertaining