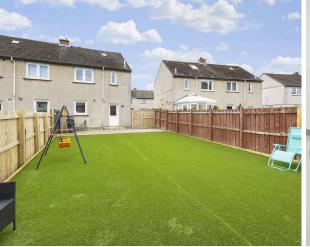

## Welcome

Welcome to 24 Windsor Road, Penicuik, a wonderful opportunity for first-time buyers, professional couples, and those with young families, with this property situated close to all amenities and schooling. McDougall McQueen are delighted to present to the market this spacious two-bedroom semi-detached house, set in a popular residential area in the lovely Midlothian town of Penicuik. Conveniently located, the property is within walking distance of all local schooling and amenities. The property is presented in excellent order throughout, benefiting from being upgraded throughout by its current owner. The property occupies a great plot with garden grounds to the front and rear, with side access, and a driveway providing off-street parking.

- Superb residential location close to all amenities
- Entrance hallway
- Spacious living room with front facing window
- Lovely, modern, fitted kitchen with a range of units, worktops and matching splashbacks, gas hob with glass splashback, extractor, oven, integrated washing machine, and integrated dishwasher
- · Rear hall with garden access and store cupboard with power
- Upper hallway with loft access
- Main bedroom with front facing window, and built-in storage
- Bedroom two with rear facing window and built-in storage
- Newly fitted family shower room with corner shower featuring an overhead raindrop shower and shower attachment, sink with vanity unit, wc, heated towel radiator, wet wall panelling, and UPVC roof with downlights
- Double glazing and gas central heating
- Driveway for off-street parking
- Good sized private garden grounds to the front and rear, the ideal space for outside entertaining