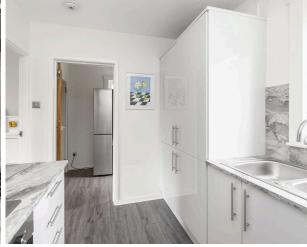

- Superb residential location close to all amenities
- Entrance hallway
- Spacious living room with front facing window
- Lovely, modern, fitted kitchen with a range of units, worktops and matching splashbacks, gas hob with glass splashback, extractor, oven, integrated washing machine, and integrated dishwasher
- · Rear hall with garden access and store cupboard with power
- Upper hallway with loft access
- Main bedroom with front facing window, and built-in storage
- Bedroom two with rear facing window and built-in storage
- Newly fitted family shower room with corner shower featuring an overhead raindrop shower and shower attachment, sink with vanity unit, wc, heated towel radiator, wet wall panelling, and UPVC roof with downlights
- Double glazing and gas central heating
- Driveway for off-street parking
- Good sized private garden grounds to the front and rear, the ideal space for outside entertaining