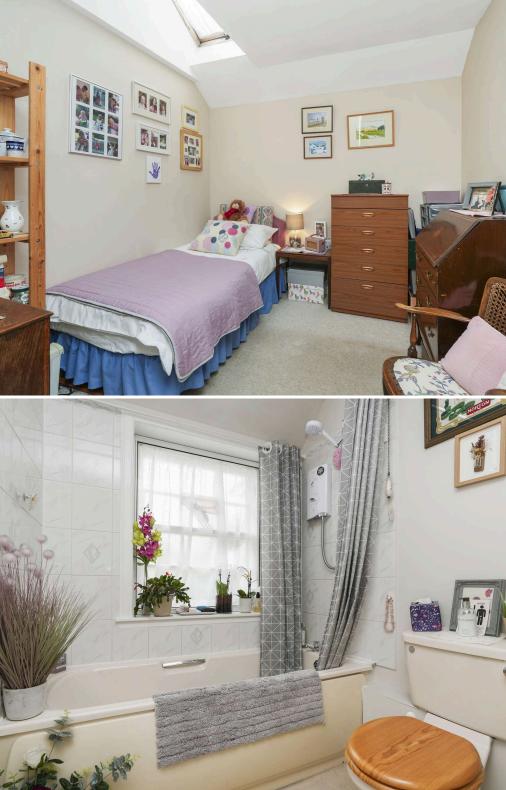

- Hallway with storage
- Spacious living and dining room with rear facing French doors to the garden, electric fire (not in working order), and fire surround
- Fitted breakfasting kitchen with rear facing window, a range of units, Calor gas hob, electric oven, fridge, freezer, washing machine, and dishwasher
- Family bathroom with front facing window, electric shower over the bath, wc, sink, and heated towel radiator
- Main bedroom with rear facing window
- En-suite shower room with electric shower
- Bedroom two with double wardrobes
- Bedroom three with roof Velux window
- Secondary glazing and electric wet central heating
- Stunning private garden grounds to the front and rear, ideal for entertaining and relaxing
- Attached garage with access from the kitchen and providing light and power