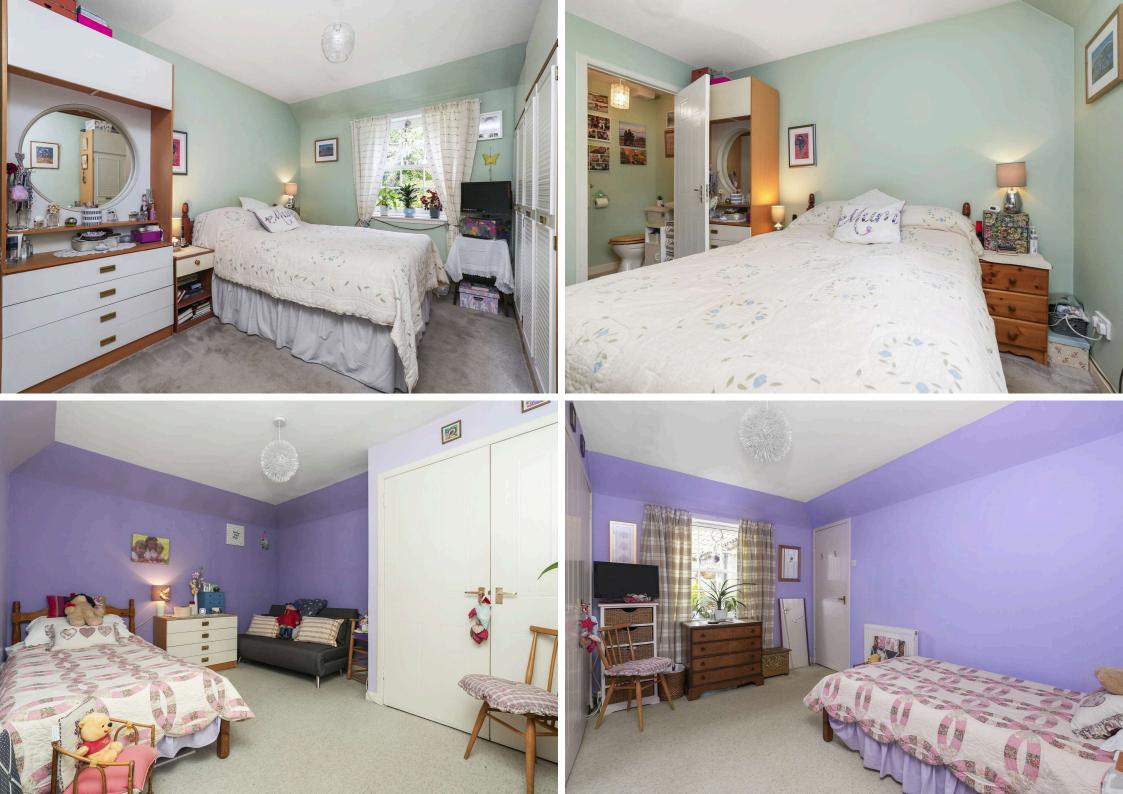

- Hallway with storage
- Spacious living and dining room with rear facing French doors to the garden, electric fire (not in working order), and fire surround
- Fitted breakfasting kitchen with rear facing window, a range of units, Calor gas hob, electric oven, fridge, freezer, washing machine, and dishwasher
- Family bathroom with front facing window, electric shower over the bath, wc, sink, and heated towel radiator
- Main bedroom with rear facing window
- En-suite shower room with electric shower
- Bedroom two with double wardrobes
- Bedroom three with roof Velux window
- Secondary glazing and electric wet central heating
- Stunning private garden grounds to the front and rear, ideal for entertaining and relaxing
- Attached garage with access from the kitchen and providing light and power