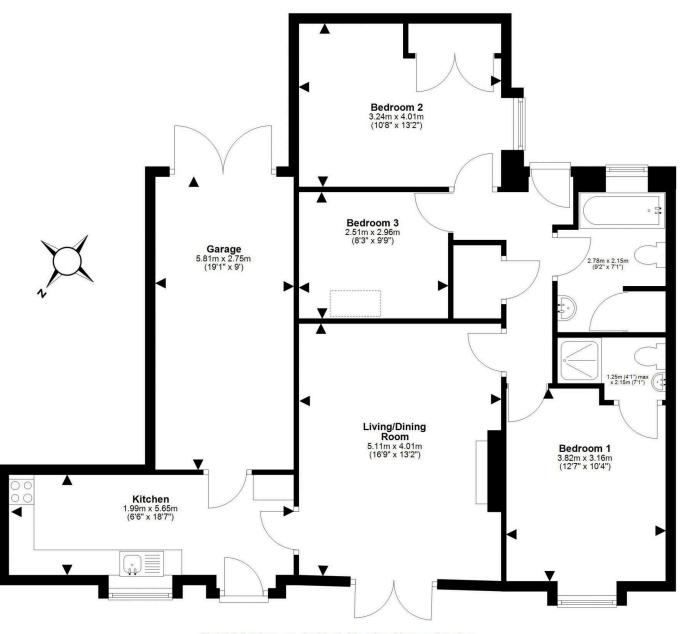

- Hallway with storage
- Spacious living and dining room with rear facing French doors to the garden, electric fire (not in working order), and fire surround
- Fitted breakfasting kitchen with rear facing window, a range of units, Calor gas hob, electric oven, fridge, freezer, washing machine, and dishwasher
- Family bathroom with front facing window, electric shower over the bath, wc, sink, and heated towel radiator
- Main bedroom with rear facing window
- En-suite shower room with electric shower
- Bedroom two with double wardrobes
- Bedroom three with roof Velux window
- Secondary glazing and electric wet central heating
- Stunning private garden grounds to the front and rear, ideal for entertaining and relaxing
- Attached garage with access from the kitchen and providing light and power

This plan is for illustrative purposes only and should only be used as such by a prospective purchaser. For details of the internal floor area, please refer to the Home Report.