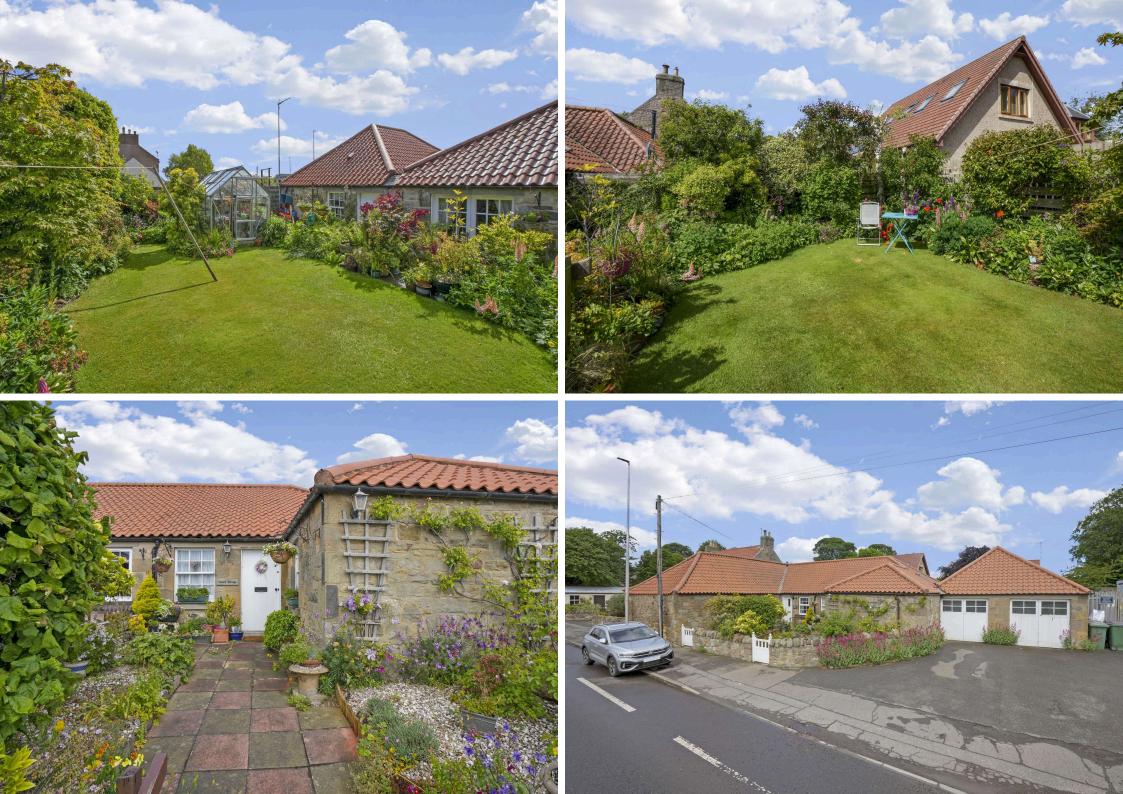

## Welcome

Welcome to Pantile Cottage, Gladsmuir, East Lothian, a rarely available charming threebedroom semi-detached cottage situated within the lovely village of Gladsmuir, conveniently located just off the A1 and a short drive from Longniddry Train Station. The gorgeous property is stone built with a tiled roof and benefits from secondary glazing, electric wet central heating, delightful private gardens to the front and rear, and has an attached garage with light and power which can be accessed via the kitchen. Given the stunning location, the style and character of the cottage, we would recommend viewing at your earliest convenience.

- Hallway with storage
- Spacious living and dining room with rear facing French doors to the garden, electric fire (not in working order), and fire surround
- Fitted breakfasting kitchen with rear facing window, a range of units, Calor gas hob, electric oven, fridge, freezer, washing machine, and dishwasher
- Family bathroom with front facing window, electric shower over the bath, wc, sink, and heated towel radiator
- Main bedroom with rear facing window
- En-suite shower room with electric shower
- Bedroom two with double wardrobes
- Bedroom three with roof Velux window
- Secondary glazing and electric wet central heating
- Stunning private garden grounds to the front and rear, ideal for entertaining and relaxing
- Attached garage with access from the kitchen and providing light and power