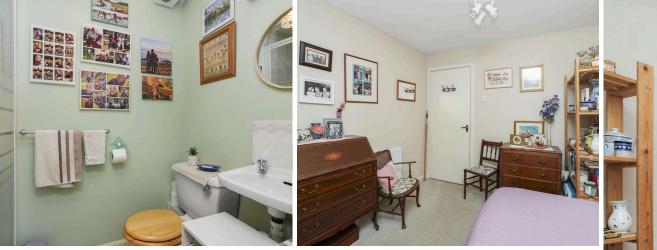

- Hallway with storage
- Spacious living and dining room with rear facing French doors to the garden, electric fire (not in working order), and fire surround
- Fitted breakfasting kitchen with rear facing window, a range of units, Calor gas hob, electric oven, fridge, freezer, washing machine, and dishwasher
- Family bathroom with front facing window, electric shower over the bath, wc, sink, and heated towel radiator
- Main bedroom with rear facing window
- En-suite shower room with electric shower
- Bedroom two with double wardrobes
- Bedroom three with roof Velux window
- Secondary glazing and electric wet central heating
- Stunning private garden grounds to the front and rear, ideal for entertaining and relaxing
- Attached garage with access from the kitchen and providing light and power