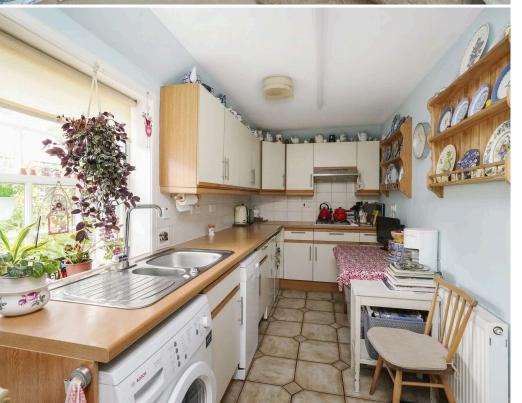

- Hallway with storage
- Spacious living and dining room with rear facing French doors to the garden, electric fire (not in working order), and fire surround
- Fitted breakfasting kitchen with rear facing window, a range of units, Calor gas hob, electric oven, fridge, freezer, washing machine, and dishwasher
- Family bathroom with front facing window, electric shower over the bath, wc, sink, and heated towel radiator
- Main bedroom with rear facing window
- En-suite shower room with electric shower
- Bedroom two with double wardrobes
- Bedroom three with roof Velux window
- Secondary glazing and electric wet central heating
- Stunning private garden grounds to the front and rear, ideal for entertaining and relaxing
- Attached garage with access from the kitchen and providing light and power