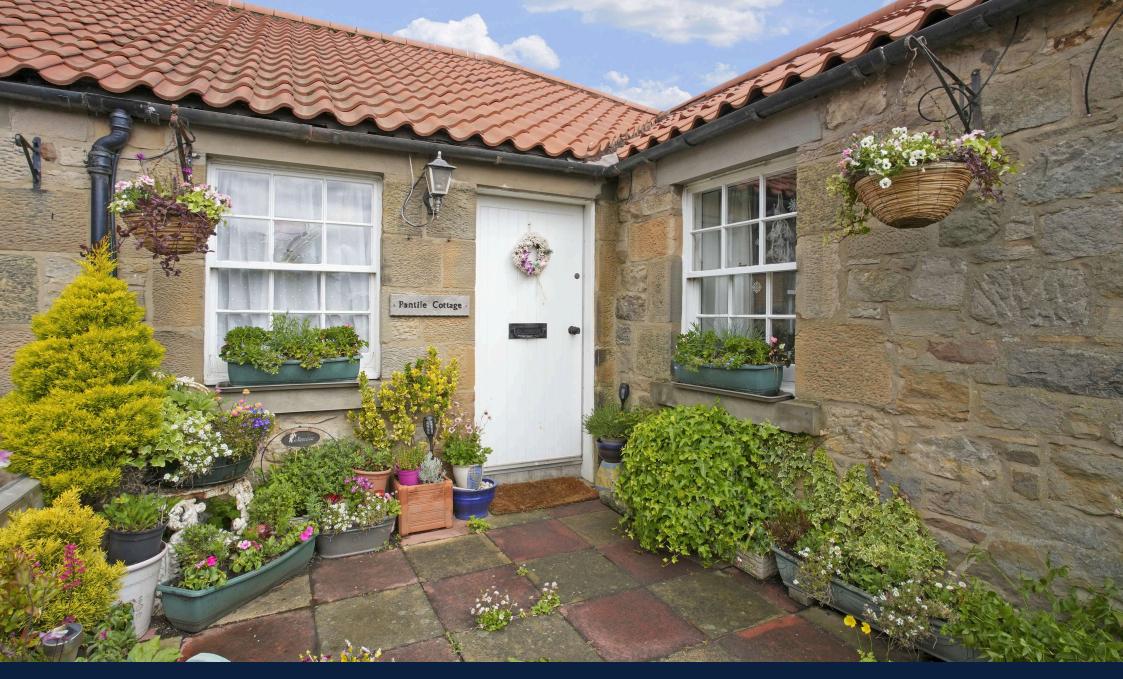

## Pantile Cottage , Gladsmuir, EH33 1ED

## Welcome

Welcome to Pantile Cottage, Gladsmuir, East Lothian, a rarely available charming threebedroom semi-detached cottage situated within the lovely village of Gladsmuir, conveniently located just off the A1 and a short drive from Longniddry Train Station. The gorgeous property is stone built with a tiled roof and benefits from secondary glazing, electric wet central heating, delightful private gardens to the front and rear, and has an attached garage with light and power which can be accessed via the kitchen. Given the stunning location, the style and character of the cottage, we would recommend viewing at your earliest convenience.

- Hallway with storage
- Spacious living and dining room with rear facing French doors to the garden, electric fire (not in working order), and fire surround
- Fitted breakfasting kitchen with rear facing window, a range of units, Calor gas hob, electric oven, fridge, freezer, washing machine, and dishwasher
- Family bathroom with front facing window, electric shower over the bath, wc, sink, and heated towel radiator
- Main bedroom with rear facing window
- En-suite shower room with electric shower
- Bedroom two with double wardrobes
- Bedroom three with roof Velux window
- Secondary glazing and electric wet central heating
- Stunning private garden grounds to the front and rear, ideal for entertaining and relaxing
- Attached garage with access from the kitchen and providing light and power