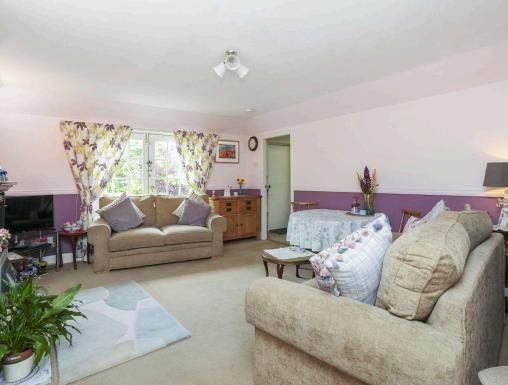

- Hallway with storage
- Spacious living and dining room with rear facing French doors to the garden, electric fire (not in working order), and fire surround
- Fitted breakfasting kitchen with rear facing window, a range of units, Calor gas hob, electric oven, fridge, freezer, washing machine, and dishwasher
- Family bathroom with front facing window, electric shower over the bath, wc, sink, and heated towel radiator
- Main bedroom with rear facing window
- En-suite shower room with electric shower
- Bedroom two with double wardrobes
- Bedroom three with roof Velux window
- Secondary glazing and electric wet central heating
- Stunning private garden grounds to the front and rear, ideal for entertaining and relaxing
- Attached garage with access from the kitchen and providing light and power