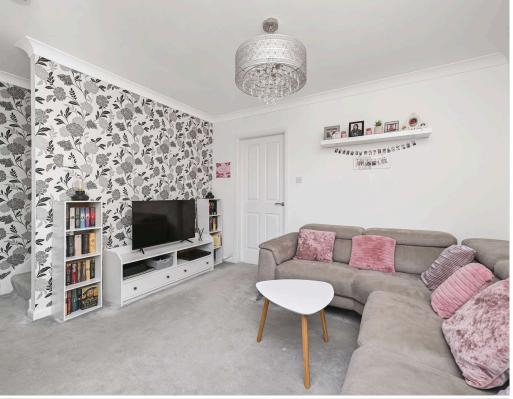

The property would be perfect for first time buyers or down-sizers and briefly comprises:-

- Vestibule entrance leading to a bright living room
- recently modernised kitchen/dining with a good range of wall and base units, spotlights and space for table and chairs.
- hallway giving access to rear garden and wc
- on the upper level are two generous bedrooms each with built in mirrored wardrobes
- Family bathroom which has been modernised, showerboards to walls, white three-piece suite comprising bath over shower, glaze showerscreen, wash hand basin set within vanity unit, wc and window giving natural light
- Storage cupboard in upper landing and access to loft
- the property benefits from gas central heating and double glazing and fresh decor throughout
- externally there is paved gardens to front and rear and an allocated parking space