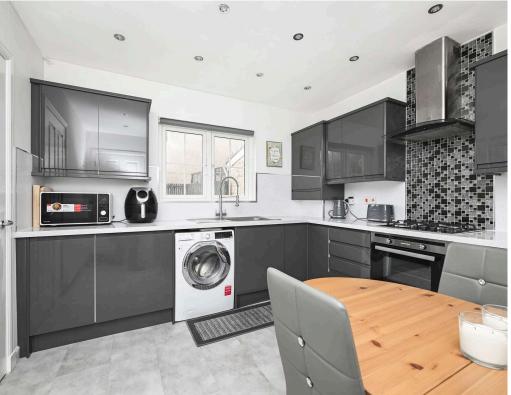

The property would be perfect for first time buyers or down-sizers and briefly comprises:-

- Vestibule entrance leading to a bright living room
- recently modernised kitchen/dining with a good range of wall and base units, spotlights and space for table and chairs.
- hallway giving access to rear garden and wc
- on the upper level are two generous bedrooms each with built in mirrored wardrobes
- Family bathroom which has been modernised, showerboards to walls, white three-piece suite comprising bath over shower, glaze showerscreen, wash hand basin set within vanity unit, wc and window giving natural light
- Storage cupboard in upper landing and access to loft
- the property benefits from gas central heating and double glazing and fresh decor throughout
- externally there is paved gardens to front and rear and an allocated parking space

## Extras

Included in the sale are all light fittings, blinds, washing machine and fridge.