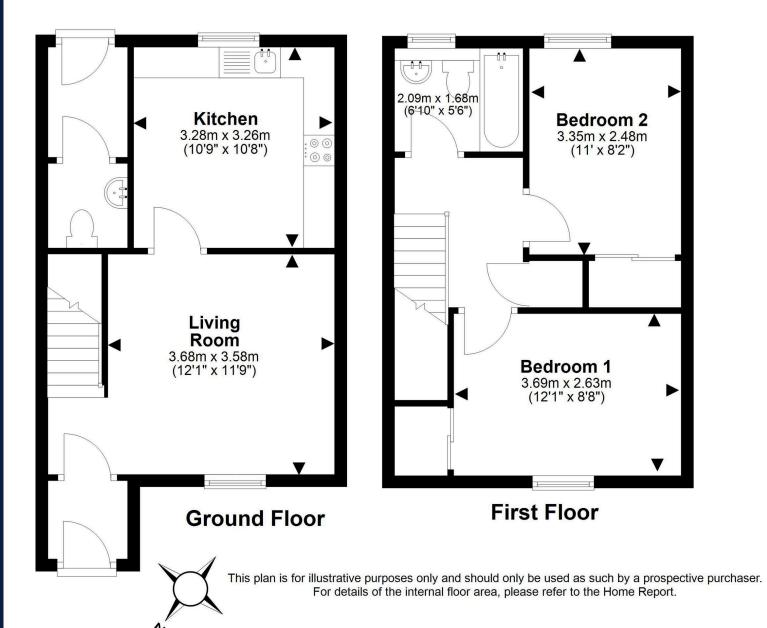

The property would be perfect for first time buyers or down-sizers and briefly comprises:-

- Vestibule entrance leading to a bright living room
- recently modernised kitchen/dining with a good range of wall and base units, spotlights and space for table and chairs.
- hallway giving access to rear garden and wc
- on the upper level are two generous bedrooms each with built in mirrored wardrobes
- Family bathroom which has been modernised, showerboards to walls, white three-piece suite comprising bath over shower, glaze showerscreen, wash hand basin set within vanity unit, wc and window giving natural light
- Storage cupboard in upper landing and access to loft
- the property benefits from gas central heating and double glazing and fresh decor throughout
- externally there is paved gardens to front and rear and an allocated parking space