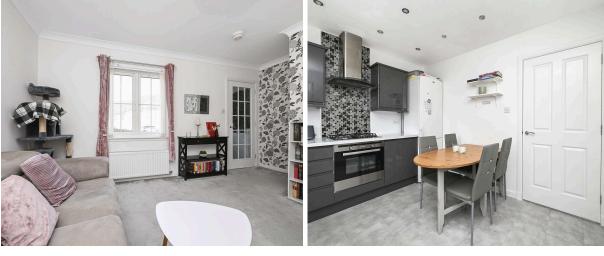

The property would be perfect for first time buyers or down-sizers and briefly comprises:-

- Vestibule entrance leading to a bright living room
- recently modernised kitchen/dining with a good range of wall and base units, spotlights and space for table and chairs.
- hallway giving access to rear garden and wc
- on the upper level are two generous bedrooms each with built in mirrored wardrobes
- Family bathroom which has been modernised, showerboards to walls, white three-piece suite comprising bath over shower, glaze showerscreen, wash hand basin set within vanity unit, wc and window giving natural light
- Storage cupboard in upper landing and access to loft
- the property benefits from gas central heating and double glazing and fresh decor throughout
- externally there is paved gardens to front and rear and an allocated parking space