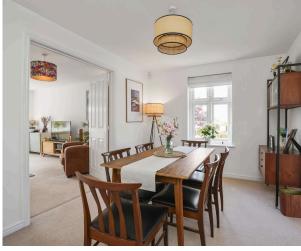

- · Welcoming entrance hallway with under stair storage
- Ground floor WC/cloaks
- Spacious living room with large bay window to the front
- Dining room with side facing window
- Stunning, spacious garden room with light, power, and heating
- Modern fitted kitchen with a range of base and wall units, gas hob, stainless steel splashback, extractor, double oven, dishwasher, and fridge freezer
- Utility room with garage and garden access
- · Upper hallway with loft access, cupboard storing the water tank, and front facing window
- Principle bedroom with front facing bay window and fitted wardrobes
- Lovely en-suite shower room
- Bedroom two with rear facing window and built-in wardrobes
- Bedroom three with front facing window and built-in wardrobes
- Bedroom four with rear facing window and built-in wardrobes
- Lovely family bathroom, three-piece white suite with shower over the bath
- Double glazing and gas central heating with Hive controller
- Private garden grounds to the front and rear which are ideal for outside entertaining and relaxation
- Driveway providing off-street parking for two cars
- · Integral double garage with both light and power
- Electric car charger and security alarm system