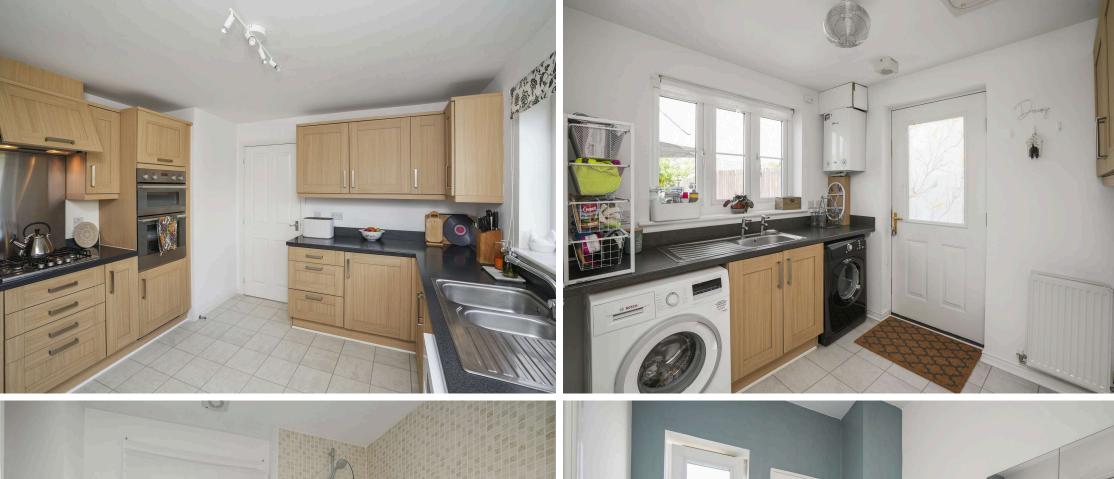

- · Welcoming entrance hallway with under stair storage
- Ground floor WC/cloaks
- Spacious living room with large bay window to the front
- Dining room with side facing window
- Stunning, spacious garden room with light, power, and heating
- Modern fitted kitchen with a range of base and wall units, gas hob, stainless steel splashback, extractor, double oven, dishwasher, and fridge freezer
- Utility room with garage and garden access
- · Upper hallway with loft access, cupboard storing the water tank, and front facing window
- Principle bedroom with front facing bay window and fitted wardrobes
- Lovely en-suite shower room
- Bedroom two with rear facing window and built-in wardrobes
- Bedroom three with front facing window and built-in wardrobes
- Bedroom four with rear facing window and built-in wardrobes
- Lovely family bathroom, three-piece white suite with shower over the bath
- Double glazing and gas central heating with Hive controller
- Private garden grounds to the front and rear which are ideal for outside entertaining and relaxation
- Driveway providing off-street parking for two cars
- · Integral double garage with both light and power
- Electric car charger and security alarm system