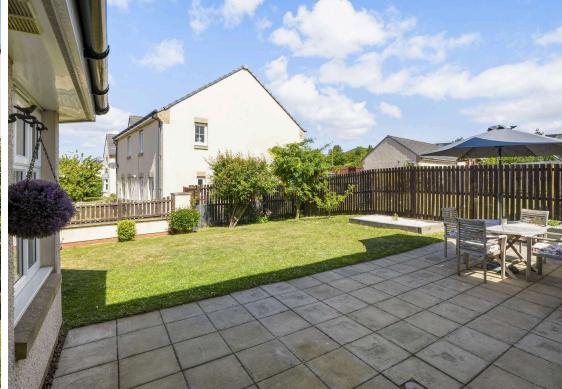

- · Welcoming entrance hallway with under stair storage
- Ground floor WC/cloaks
- Spacious living room with large bay window to the front
- Dining room with side facing window
- Stunning, spacious garden room with light, power, and heating
- Modern fitted kitchen with a range of base and wall units, gas hob, stainless steel splashback, extractor, double oven, dishwasher, and fridge freezer
- Utility room with garage and garden access
- · Upper hallway with loft access, cupboard storing the water tank, and front facing window
- Principle bedroom with front facing bay window and fitted wardrobes
- Lovely en-suite shower room
- Bedroom two with rear facing window and built-in wardrobes
- Bedroom three with front facing window and built-in wardrobes
- Bedroom four with rear facing window and built-in wardrobes
- Lovely family bathroom, three-piece white suite with shower over the bath
- Double glazing and gas central heating with Hive controller
- Private garden grounds to the front and rear which are ideal for outside entertaining and relaxation
- Driveway providing off-street parking for two cars
- · Integral double garage with both light and power
- Electric car charger and security alarm system