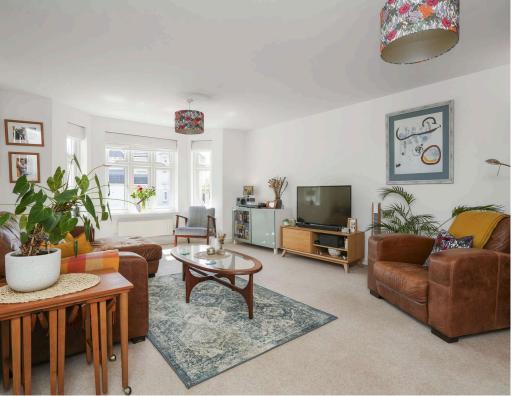

- · Welcoming entrance hallway with under stair storage
- Ground floor WC/cloaks
- Spacious living room with large bay window to the front
- Dining room with side facing window
- Stunning, spacious garden room with light, power, and heating
- Modern fitted kitchen with a range of base and wall units, gas hob, stainless steel splashback, extractor, double oven, dishwasher, and fridge freezer
- Utility room with garage and garden access
- · Upper hallway with loft access, cupboard storing the water tank, and front facing window
- Principle bedroom with front facing bay window and fitted wardrobes
- Lovely en-suite shower room
- Bedroom two with rear facing window and built-in wardrobes
- Bedroom three with front facing window and built-in wardrobes
- Bedroom four with rear facing window and built-in wardrobes
- Lovely family bathroom, three-piece white suite with shower over the bath
- Double glazing and gas central heating with Hive controller
- Private garden grounds to the front and rear which are ideal for outside entertaining and relaxation
- Driveway providing off-street parking for two cars
- · Integral double garage with both light and power
- Electric car charger and security alarm system