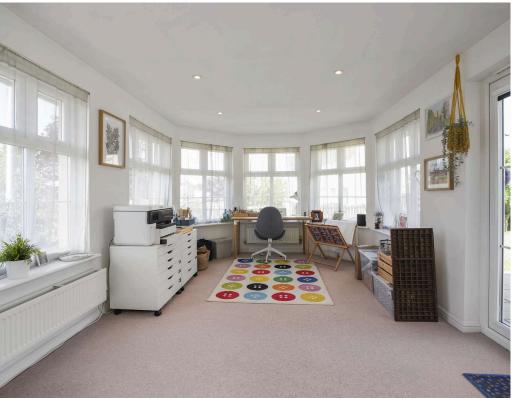

- · Welcoming entrance hallway with under stair storage
- Ground floor WC/cloaks
- Spacious living room with large bay window to the front
- Dining room with side facing window
- Stunning, spacious garden room with light, power, and heating
- Modern fitted kitchen with a range of base and wall units, gas hob, stainless steel splashback, extractor, double oven, dishwasher, and fridge freezer
- Utility room with garage and garden access
- · Upper hallway with loft access, cupboard storing the water tank, and front facing window
- Principle bedroom with front facing bay window and fitted wardrobes
- Lovely en-suite shower room
- Bedroom two with rear facing window and built-in wardrobes
- Bedroom three with front facing window and built-in wardrobes
- Bedroom four with rear facing window and built-in wardrobes
- Lovely family bathroom, three-piece white suite with shower over the bath
- Double glazing and gas central heating with Hive controller
- Private garden grounds to the front and rear which are ideal for outside entertaining and relaxation
- Driveway providing off-street parking for two cars
- · Integral double garage with both light and power
- Electric car charger and security alarm system