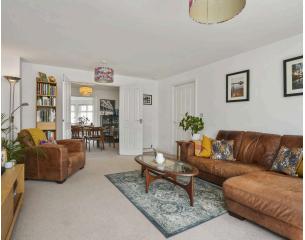

- · Welcoming entrance hallway with under stair storage
- Ground floor WC/cloaks
- Spacious living room with large bay window to the front
- Dining room with side facing window
- Stunning, spacious garden room with light, power, and heating
- Modern fitted kitchen with a range of base and wall units, gas hob, stainless steel splashback, extractor, double oven, dishwasher, and fridge freezer
- Utility room with garage and garden access
- · Upper hallway with loft access, cupboard storing the water tank, and front facing window
- Principle bedroom with front facing bay window and fitted wardrobes
- Lovely en-suite shower room
- Bedroom two with rear facing window and built-in wardrobes
- Bedroom three with front facing window and built-in wardrobes
- Bedroom four with rear facing window and built-in wardrobes
- Lovely family bathroom, three-piece white suite with shower over the bath
- Double glazing and gas central heating with Hive controller
- Private garden grounds to the front and rear which are ideal for outside entertaining and relaxation
- Driveway providing off-street parking for two cars
- · Integral double garage with both light and power
- Electric car charger and security alarm system