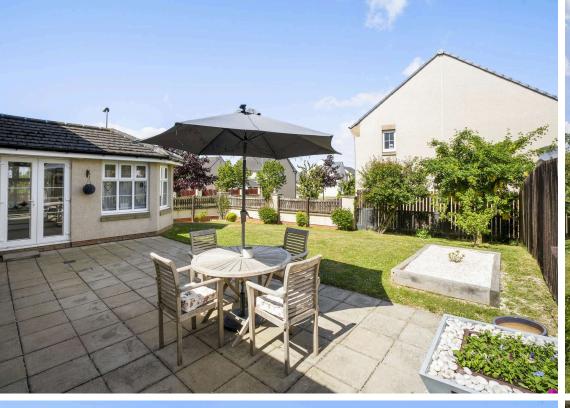

- · Welcoming entrance hallway with under stair storage
- Ground floor WC/cloaks
- Spacious living room with large bay window to the front
- Dining room with side facing window
- Stunning, spacious garden room with light, power, and heating
- Modern fitted kitchen with a range of base and wall units, gas hob, stainless steel splashback, extractor, double oven, dishwasher, and fridge freezer
- Utility room with garage and garden access
- · Upper hallway with loft access, cupboard storing the water tank, and front facing window
- Principle bedroom with front facing bay window and fitted wardrobes
- Lovely en-suite shower room
- Bedroom two with rear facing window and built-in wardrobes
- Bedroom three with front facing window and built-in wardrobes
- Bedroom four with rear facing window and built-in wardrobes
- Lovely family bathroom, three-piece white suite with shower over the bath
- Double glazing and gas central heating with Hive controller
- Private garden grounds to the front and rear which are ideal for outside entertaining and relaxation
- Driveway providing off-street parking for two cars
- · Integral double garage with both light and power
- Electric car charger and security alarm system