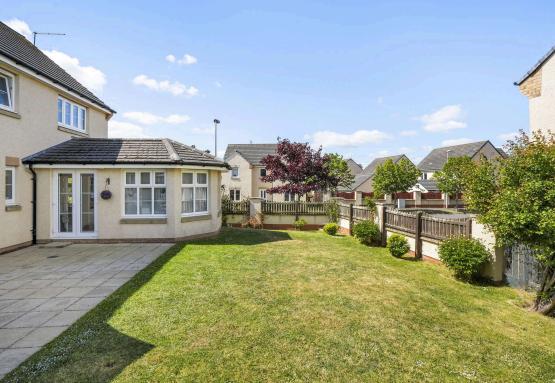

- · Welcoming entrance hallway with under stair storage
- Ground floor WC/cloaks
- Spacious living room with large bay window to the front
- Dining room with side facing window
- Stunning, spacious garden room with light, power, and heating
- Modern fitted kitchen with a range of base and wall units, gas hob, stainless steel splashback, extractor, double oven, dishwasher, and fridge freezer
- Utility room with garage and garden access
- · Upper hallway with loft access, cupboard storing the water tank, and front facing window
- Principle bedroom with front facing bay window and fitted wardrobes
- Lovely en-suite shower room
- Bedroom two with rear facing window and built-in wardrobes
- Bedroom three with front facing window and built-in wardrobes
- Bedroom four with rear facing window and built-in wardrobes
- Lovely family bathroom, three-piece white suite with shower over the bath
- Double glazing and gas central heating with Hive controller
- Private garden grounds to the front and rear which are ideal for outside entertaining and relaxation
- Driveway providing off-street parking for two cars
- · Integral double garage with both light and power
- Electric car charger and security alarm system