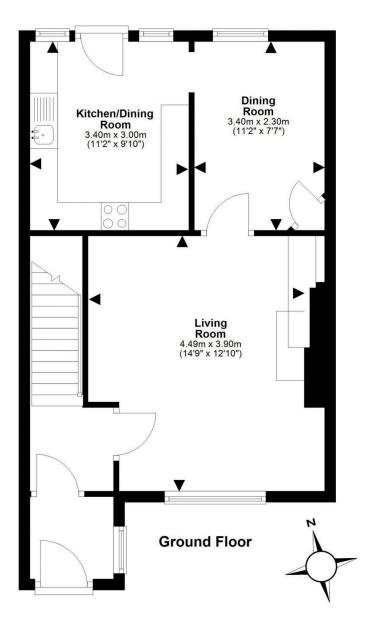

- Superb location within a popular residential area
- Excellent opportunity for a wide range of buyers
- Entrance porch
- Welcoming hallway with stairs to the upper level
- Spacious living room with twin front-facing windows, living flame gas fire, surround, and a builtin display unit with storage
- · Separate dining room with rear-facing window and handy store cupboard
- Contemporary kitchen with white handleless base and wall units, contrasting black worktops, ceramic touch-control hob, glass splashback, extractor fan, oven, and under-counter appliances including a dishwasher, washing machine, and fridge
- Upper landing with loft access
- Generous main bedroom with twin front-facing windows and walk-in storage
- Second bedroom with rear-facing window and full-width fitted wardrobes
- Family bathroom with a three-piece white suite, electric shower over the bath, WC, and sink with vanity unit and additional storage
- Double glazing and gas central heating throughout
- · Private gardens to the front and rear