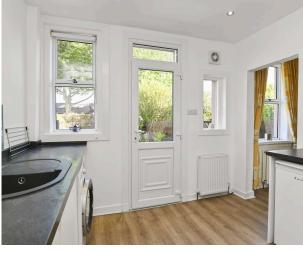

- Superb location within a popular residential area
- Excellent opportunity for a wide range of buyers
- Entrance porch
- Welcoming hallway with stairs to the upper level
- Spacious living room with twin front-facing windows, living flame gas fire, surround, and a builtin display unit with storage
- · Separate dining room with rear-facing window and handy store cupboard
- Contemporary kitchen with white handleless base and wall units, contrasting black worktops, ceramic touch-control hob, glass splashback, extractor fan, oven, and under-counter appliances including a dishwasher, washing machine, and fridge
- Upper landing with loft access
- Generous main bedroom with twin front-facing windows and walk-in storage
- Second bedroom with rear-facing window and full-width fitted wardrobes
- Family bathroom with a three-piece white suite, electric shower over the bath, WC, and sink with vanity unit and additional storage
- Double glazing and gas central heating throughout
- · Private gardens to the front and rear