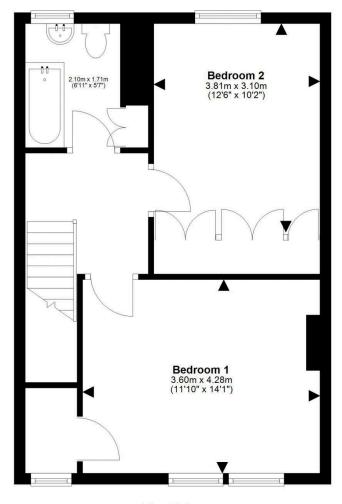

- Superb location within a popular residential area
- Excellent opportunity for a wide range of buyers
- Entrance porch
- Welcoming hallway with stairs to the upper level
- Spacious living room with twin front-facing windows, living flame gas fire, surround, and a builtin display unit with storage
- · Separate dining room with rear-facing window and handy store cupboard
- Contemporary kitchen with white handleless base and wall units, contrasting black worktops, ceramic touch-control hob, glass splashback, extractor fan, oven, and under-counter appliances including a dishwasher, washing machine, and fridge
- Upper landing with loft access
- Generous main bedroom with twin front-facing windows and walk-in storage
- Second bedroom with rear-facing window and full-width fitted wardrobes
- Family bathroom with a three-piece white suite, electric shower over the bath, WC, and sink with vanity unit and additional storage
- Double glazing and gas central heating throughout
- · Private gardens to the front and rear

**First Floor** 

This plan is for illustrative purposes only and should only be used as such by a prospective purchaser. For details of the internal floor area, please refer to the Home Report.