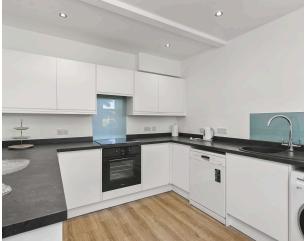

- Superb location within a popular residential area
- Excellent opportunity for a wide range of buyers
- Entrance porch
- Welcoming hallway with stairs to the upper level
- Spacious living room with twin front-facing windows, living flame gas fire, surround, and a builtin display unit with storage
- · Separate dining room with rear-facing window and handy store cupboard
- Contemporary kitchen with white handleless base and wall units, contrasting black worktops, ceramic touch-control hob, glass splashback, extractor fan, oven, and under-counter appliances including a dishwasher, washing machine, and fridge
- Upper landing with loft access
- Generous main bedroom with twin front-facing windows and walk-in storage
- Second bedroom with rear-facing window and full-width fitted wardrobes
- Family bathroom with a three-piece white suite, electric shower over the bath, WC, and sink with vanity unit and additional storage
- Double glazing and gas central heating throughout
- · Private gardens to the front and rear