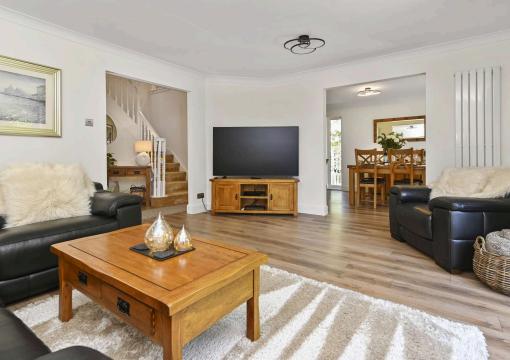

- Stunning lounge with French doors giving access to a the private garden and BBQ area
- Dining room giving space for a family size dining table and chairs and flows nicely to the kitchen area
- Recently fitted (approx 1 year) stylish kitchen with a well thought out range of units, Quooker hot tap, integrated dishwasher and fridge/freezer. Beautiful worktop with matching splash-back; breakfast-bar, double eye level oven and space for American style fridge/freezer
- Separate utility room with excellent storage and concealed washing machine and dryer, door giving access to side garden
- Master bedroom with en-suite shower room and 3 further double bedrooms
- Spacious family bathroom with shower over bath, fully tiled and window giving natural light
- Easy to maintain gardens surround the property and with a SW aspect, the paved area gives a perfect area for alfresco dining
- Single garage