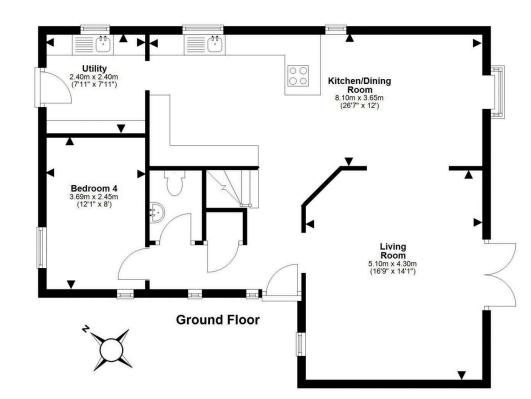

- Stunning lounge with French doors giving access to a the private garden and BBQ area
- Dining room giving space for a family size dining table and chairs and flows nicely to the kitchen area
- Recently fitted (approx 1 year) stylish kitchen with a well thought out range of units, Quooker hot tap, integrated dishwasher and fridge/freezer. Beautiful worktop with matching splash-back; breakfast-bar, double eye level oven and space for American style fridge/freezer
- Separate utility room with excellent storage and concealed washing machine and dryer, door giving access to side garden
- Master bedroom with en-suite shower room and 3 further double bedrooms
- Spacious family bathroom with shower over bath, fully tiled and window giving natural light
- Easy to maintain gardens surround the property and with a SW aspect, the paved area gives a perfect area for alfresco dining
- Single garage

Extras

Included in the sale are all light fittings, window coverings, American style fridge freezer and washing machine. The dressing room furniture will also be included in the sale. All downstairs furniture which is approx 2 years old is available by separate negotiation.

This plan is for illustrative purposes only and should only be used as such by a prospective purchaser. For details of the internal floor area, please refer to the Home Report.