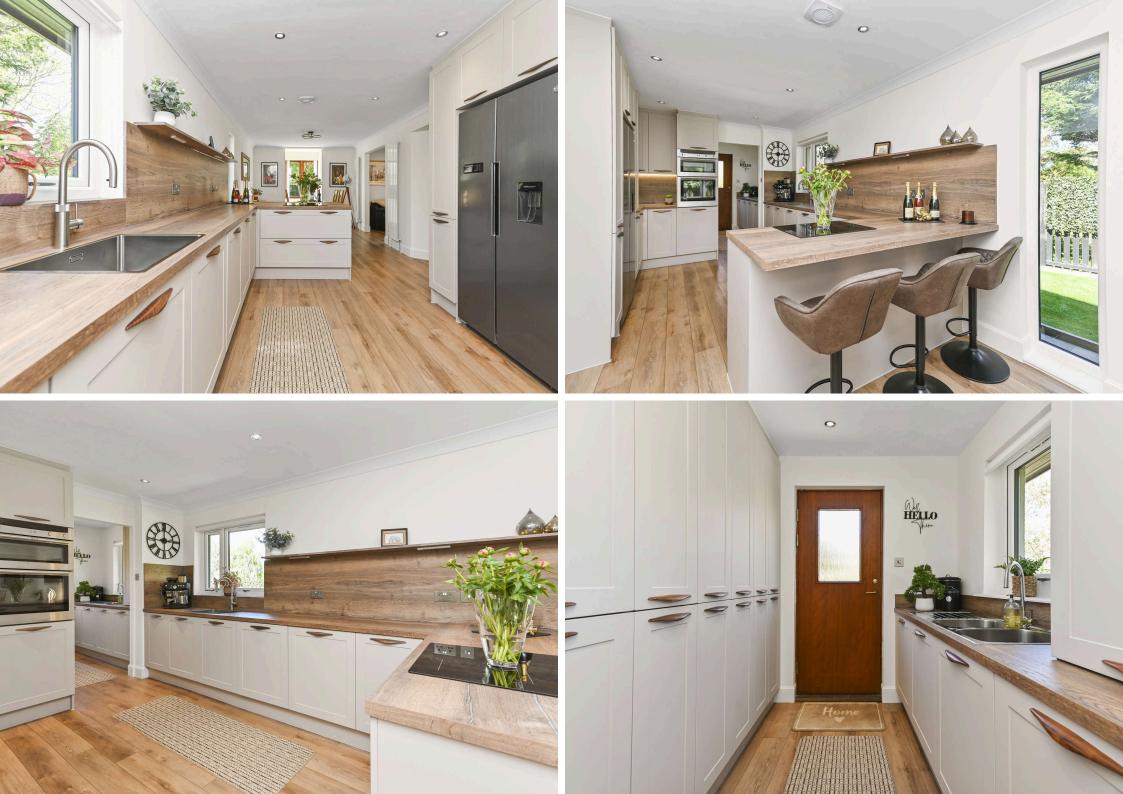

- Stunning lounge with French doors giving access to a the private garden and BBQ area
- Dining room giving space for a family size dining table and chairs and flows nicely to the kitchen area
- Recently fitted (approx 1 year) stylish kitchen with a well thought out range of units, Quooker hot tap, integrated dishwasher and fridge/freezer. Beautiful worktop with matching splash-back; breakfast-bar, double eye level oven and space for American style fridge/freezer
- Separate utility room with excellent storage and concealed washing machine and dryer, door giving access to side garden
- Master bedroom with en-suite shower room and 3 further double bedrooms
- Spacious family bathroom with shower over bath, fully tiled and window giving natural light
- Easy to maintain gardens surround the property and with a SW aspect, the paved area gives a perfect area for alfresco dining
- Single garage