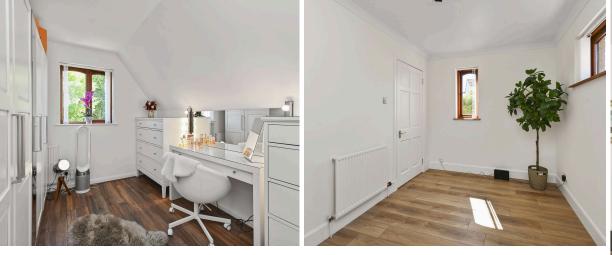

- Stunning lounge with French doors giving access to a the private garden and BBQ area
- Dining room giving space for a family size dining table and chairs and flows nicely to the kitchen area
- Recently fitted (approx 1 year) stylish kitchen with a well thought out range of units, Quooker hot tap, integrated dishwasher and fridge/freezer. Beautiful worktop with matching splash-back; breakfast-bar, double eye level oven and space for American style fridge/freezer
- Separate utility room with excellent storage and concealed washing machine and dryer, door giving access to side garden
- Master bedroom with en-suite shower room and 3 further double bedrooms
- Spacious family bathroom with shower over bath, fully tiled and window giving natural light
- Easy to maintain gardens surround the property and with a SW aspect, the paved area gives a perfect area for alfresco dining
- Single garage

Extras

Included in the sale are all light fittings, window coverings, American style fridge freezer and washing machine. The dressing room furniture will also be included in the sale. All downstairs furniture which is approx 2 years old is available by separate negotiation.