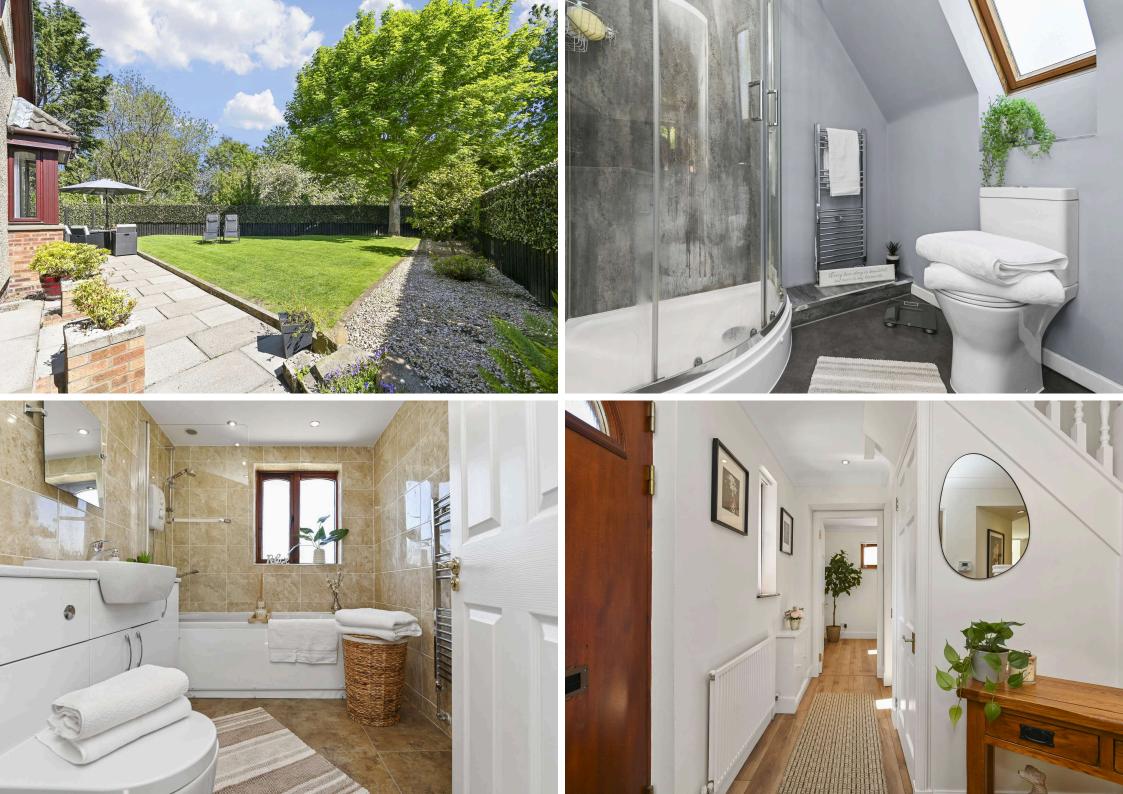

- Stunning lounge with French doors giving access to a the private garden and BBQ area
- Dining room giving space for a family size dining table and chairs and flows nicely to the kitchen area
- Recently fitted (approx 1 year) stylish kitchen with a well thought out range of units, Quooker hot tap, integrated dishwasher and fridge/freezer. Beautiful worktop with matching splash-back; breakfast-bar, double eye level oven and space for American style fridge/freezer
- Separate utility room with excellent storage and concealed washing machine and dryer, door giving access to side garden
- Master bedroom with en-suite shower room and 3 further double bedrooms
- Spacious family bathroom with shower over bath, fully tiled and window giving natural light
- Easy to maintain gardens surround the property and with a SW aspect, the paved area gives a perfect area for alfresco dining
- Single garage