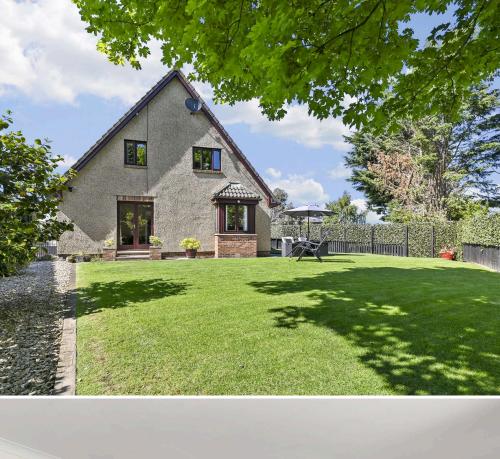

## Welcome

Welcome to 33B Burghlee Terrace. At 140m2 this spacious, unique and individually designed modern detached villa, must be viewed to appreciate the high spec and superbly proportioned living space, which offers great flexibility to meet individual family requirements. The property enjoys a particularly tranquil setting, quietly tucked away off the street within a mutual driveway, shared with one other property.

- Stunning lounge with French doors giving access to a the private garden and BBQ area
- Dining room giving space for a family size dining table and chairs and flows nicely to the kitchen area
- Recently fitted (approx 1 year) stylish kitchen with a well thought out range of units, Quooker hot tap, integrated dishwasher and fridge/freezer. Beautiful worktop with matching splash-back; breakfast-bar, double eye level oven and space for American style fridge/freezer
- Separate utility room with excellent storage and concealed washing machine and dryer, door giving access to side garden
- Master bedroom with en-suite shower room and 3 further double bedrooms
- Spacious family bathroom with shower over bath, fully tiled and window giving natural light
- Easy to maintain gardens surround the property and with a SW aspect, the paved area gives a perfect area for alfresco dining
- Single garage