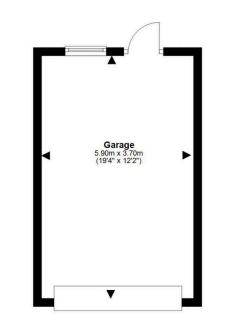

- Stunning lounge with French doors giving access to a the private garden and BBQ area
- Dining room giving space for a family size dining table and chairs and flows nicely to the kitchen area
- Recently fitted (approx 1 year) stylish kitchen with a well thought out range of units, Quooker hot tap, integrated dishwasher and fridge/freezer. Beautiful worktop with matching splash-back; breakfast-bar, double eye level oven and space for American style fridge/freezer
- Separate utility room with excellent storage and concealed washing machine and dryer, door giving access to side garden
- Master bedroom with en-suite shower room and 3 further double bedrooms
- Spacious family bathroom with shower over bath, fully tiled and window giving natural light
- Easy to maintain gardens surround the property and with a SW aspect, the paved area gives a perfect area for alfresco dining
- Single garage

This plan is for illustrative purposes only and should only be used as such by a prospective purchaser. For details of the internal floor area, please refer to the Home Report.