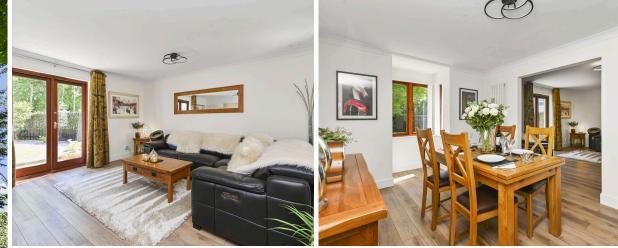

- Stunning lounge with French doors giving access to a the private garden and BBQ area
- Dining room giving space for a family size dining table and chairs and flows nicely to the kitchen area
- Recently fitted (approx 1 year) stylish kitchen with a well thought out range of units, Quooker hot tap, integrated dishwasher and fridge/freezer. Beautiful worktop with matching splash-back; breakfast-bar, double eye level oven and space for American style fridge/freezer
- Separate utility room with excellent storage and concealed washing machine and dryer, door giving access to side garden
- Master bedroom with en-suite shower room and 3 further double bedrooms
- Spacious family bathroom with shower over bath, fully tiled and window giving natural light
- Easy to maintain gardens surround the property and with a SW aspect, the paved area gives a perfect area for alfresco dining
- Single garage