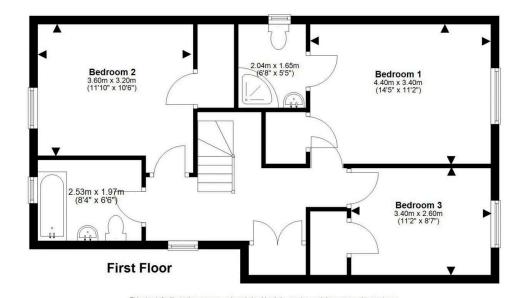

- Stunning lounge with French doors giving access to a the private garden and BBQ area
- Dining room giving space for a family size dining table and chairs and flows nicely to the kitchen area
- Recently fitted (approx 1 year) stylish kitchen with a well thought out range of units, Quooker hot tap, integrated dishwasher and fridge/freezer. Beautiful worktop with matching splash-back; breakfast-bar, double eye level oven and space for American style fridge/freezer
- Separate utility room with excellent storage and concealed washing machine and dryer, door giving access to side garden
- Master bedroom with en-suite shower room and 3 further double bedrooms
- Spacious family bathroom with shower over bath, fully tiled and window giving natural light
- Easy to maintain gardens surround the property and with a SW aspect, the paved area gives a perfect area for alfresco dining
- Single garage

This plan is for illustrative purposes only and should only be used as such by a prospective purchaser. For details of the internal floor area, please refer to the Home Report.