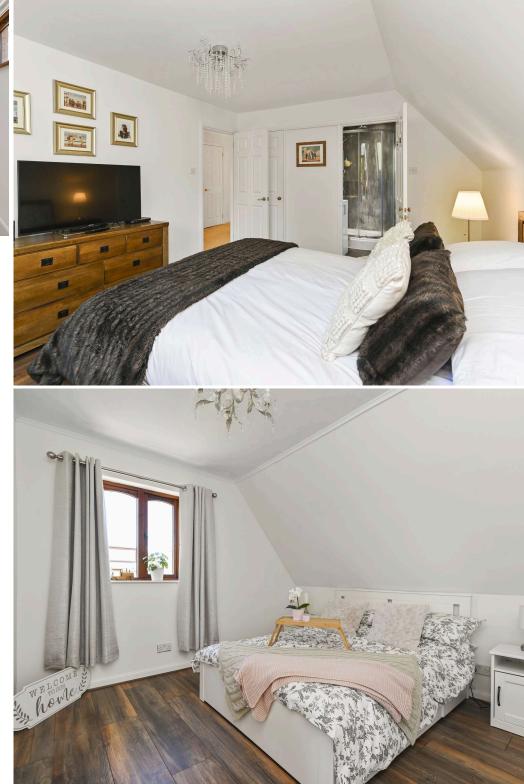

- Stunning lounge with French doors giving access to a the private garden and BBQ area
- Dining room giving space for a family size dining table and chairs and flows nicely to the kitchen area
- Recently fitted (approx 1 year) stylish kitchen with a well thought out range of units, Quooker hot tap, integrated dishwasher and fridge/freezer. Beautiful worktop with matching splash-back; breakfast-bar, double eye level oven and space for American style fridge/freezer
- Separate utility room with excellent storage and concealed washing machine and dryer, door giving access to side garden
- Master bedroom with en-suite shower room and 3 further double bedrooms
- Spacious family bathroom with shower over bath, fully tiled and window giving natural light
- Easy to maintain gardens surround the property and with a SW aspect, the paved area gives a perfect area for alfresco dining
- Single garage