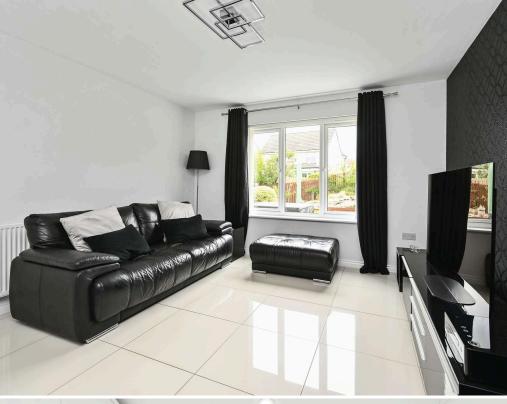

- Welcoming entrance hallway
- Spacious living room with rear facing window
- Dining room with front facing window and under stair storage
- Modern fully fitted kitchen with a range of white gloss handleless base and wall units, quartz worktops and upstands, induction hob, splashback, extractor, oven, and a host of integrated appliances including fridge freezer, dishwasher, and washing machine
- Ground floor WC
- Upper hallway with loft access and airing cupboard
- Main bedroom with front facing window and fitted double wardrobes
- Lovely en-suite shower room, walk-in shower with overhead raindrop shower and attachment, wc, sink, and heated towel radiator
- Bedroom two with rear facing window and built-in double mirrored wardrobes
- Bedroom three with rear facing window and Bedroom four with front facing window
- Lovely family bathroom
- Double glazing and gas central heating
- Private beautifully landscaped garden grounds to the front and rear which are ideal for outside entertaining
  and relaxation
- Driveway providing off-street parking for two cars
- Integral garage with both light and power
- Quality upgraded fixtures, fittings, and floor coverings throughout, including porcelain floor tiles, newly upgraded kitchen, ground floor wc, and ensuite, sofit lighting, and landscaped gardens