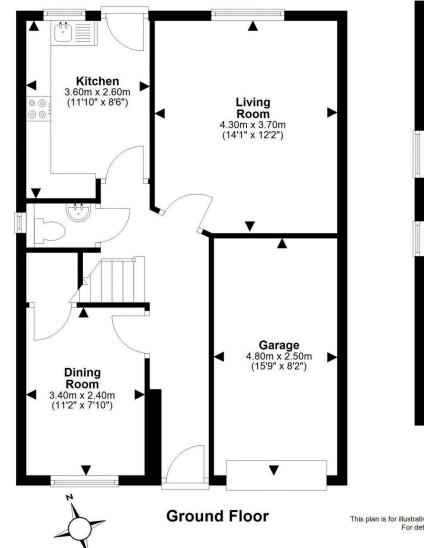

- Welcoming entrance hallway
- Spacious living room with rear facing window
- Dining room with front facing window and under stair storage
- Modern fully fitted kitchen with a range of white gloss handleless base and wall units, quartz worktops and upstands, induction hob, splashback, extractor, oven, and a host of integrated appliances including fridge freezer, dishwasher, and washing machine
- Ground floor WC
- Upper hallway with loft access and airing cupboard
- Main bedroom with front facing window and fitted double wardrobes
- Lovely en-suite shower room, walk-in shower with overhead raindrop shower and attachment, wc, sink, and heated towel radiator
- Bedroom two with rear facing window and built-in double mirrored wardrobes
- Bedroom three with rear facing window and Bedroom four with front facing window
- Lovely family bathroom
- Double glazing and gas central heating
- Private beautifully landscaped garden grounds to the front and rear which are ideal for outside entertaining
  and relaxation
- Driveway providing off-street parking for two cars
- Integral garage with both light and power
- Quality upgraded fixtures, fittings, and floor coverings throughout, including porcelain floor tiles, newly upgraded kitchen, ground floor wc, and ensuite, sofit lighting, and landscaped gardens

This plan is for illustrative purposes only and should only be used as such by a prospective purchaser. For details of the internal floor area, please refer to the Home Report.