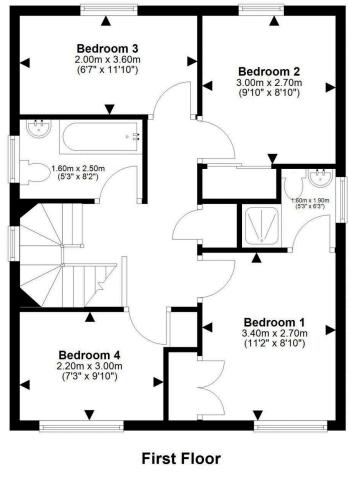

- Welcoming entrance hallway
- Spacious living room with rear facing window
- Dining room with front facing window and under stair storage
- Modern fully fitted kitchen with a range of white gloss handleless base and wall units, quartz worktops and upstands, induction hob, splashback, extractor, oven, and a host of integrated appliances including fridge freezer, dishwasher, and washing machine
- Ground floor WC
- Upper hallway with loft access and airing cupboard
- Main bedroom with front facing window and fitted double wardrobes
- Lovely en-suite shower room, walk-in shower with overhead raindrop shower and attachment, wc, sink, and heated towel radiator
- Bedroom two with rear facing window and built-in double mirrored wardrobes
- Bedroom three with rear facing window and Bedroom four with front facing window
- Lovely family bathroom
- Double glazing and gas central heating
- Private beautifully landscaped garden grounds to the front and rear which are ideal for outside entertaining
  and relaxation
- Driveway providing off-street parking for two cars
- Integral garage with both light and power
- Quality upgraded fixtures, fittings, and floor coverings throughout, including porcelain floor tiles, newly upgraded kitchen, ground floor wc, and ensuite, sofit lighting, and landscaped gardens

This plan is for illustrative purposes only and should only be used as such by a prospective purchaser. For details of the internal floor area, please refer to the Home Report.