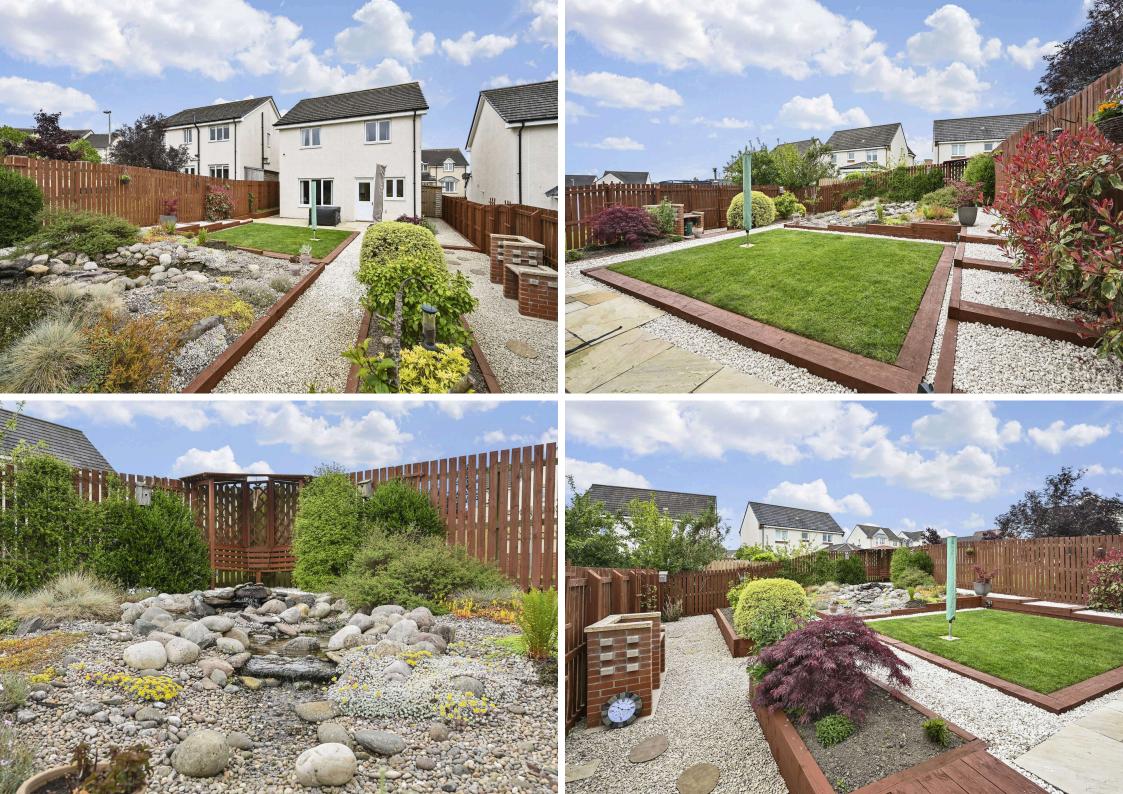

- Welcoming entrance hallway
- Spacious living room with rear facing window
- Dining room with front facing window and under stair storage
- Modern fully fitted kitchen with a range of white gloss handleless base and wall units, quartz worktops and upstands, induction hob, splashback, extractor, oven, and a host of integrated appliances including fridge freezer, dishwasher, and washing machine
- Ground floor WC
- Upper hallway with loft access and airing cupboard
- Main bedroom with front facing window and fitted double wardrobes
- Lovely en-suite shower room, walk-in shower with overhead raindrop shower and attachment, wc, sink, and heated towel radiator
- Bedroom two with rear facing window and built-in double mirrored wardrobes
- Bedroom three with rear facing window and Bedroom four with front facing window
- Lovely family bathroom
- Double glazing and gas central heating
- Private beautifully landscaped garden grounds to the front and rear which are ideal for outside entertaining
  and relaxation
- Driveway providing off-street parking for two cars
- Integral garage with both light and power
- Quality upgraded fixtures, fittings, and floor coverings throughout, including porcelain floor tiles, newly upgraded kitchen, ground floor wc, and ensuite, sofit lighting, and landscaped gardens