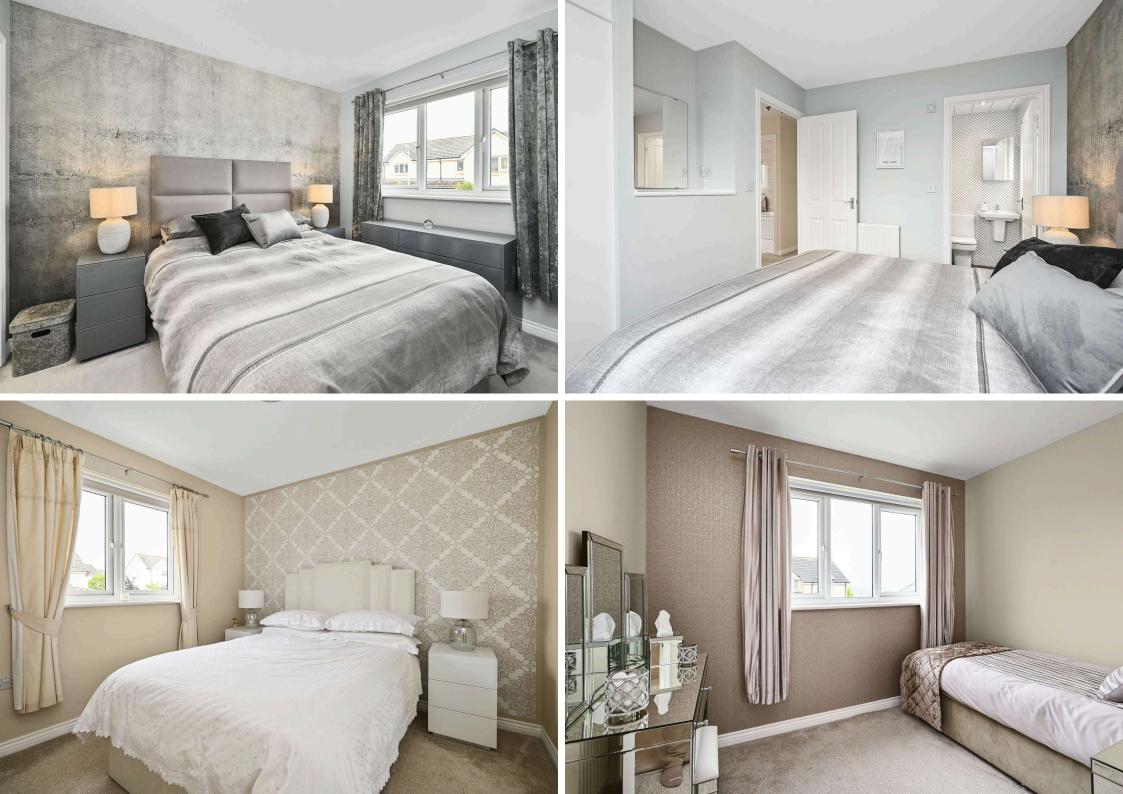

- Welcoming entrance hallway
- Spacious living room with rear facing window
- Dining room with front facing window and under stair storage
- Modern fully fitted kitchen with a range of white gloss handleless base and wall units, quartz worktops and upstands, induction hob, splashback, extractor, oven, and a host of integrated appliances including fridge freezer, dishwasher, and washing machine
- Ground floor WC
- Upper hallway with loft access and airing cupboard
- Main bedroom with front facing window and fitted double wardrobes
- Lovely en-suite shower room, walk-in shower with overhead raindrop shower and attachment, wc, sink, and heated towel radiator
- Bedroom two with rear facing window and built-in double mirrored wardrobes
- Bedroom three with rear facing window and Bedroom four with front facing window
- Lovely family bathroom
- Double glazing and gas central heating
- Private beautifully landscaped garden grounds to the front and rear which are ideal for outside entertaining
  and relaxation
- Driveway providing off-street parking for two cars
- Integral garage with both light and power
- Quality upgraded fixtures, fittings, and floor coverings throughout, including porcelain floor tiles, newly upgraded kitchen, ground floor wc, and ensuite, sofit lighting, and landscaped gardens