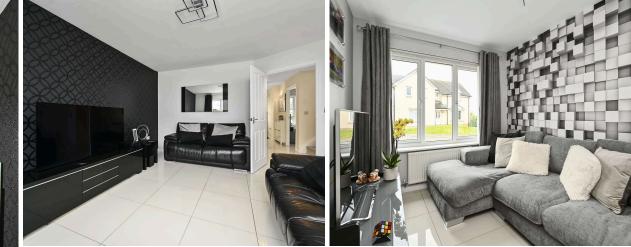

- Welcoming entrance hallway
- Spacious living room with rear facing window
- Dining room with front facing window and under stair storage
- Modern fully fitted kitchen with a range of white gloss handleless base and wall units, quartz worktops and upstands, induction hob, splashback, extractor, oven, and a host of integrated appliances including fridge freezer, dishwasher, and washing machine
- Ground floor WC
- Upper hallway with loft access and airing cupboard
- Main bedroom with front facing window and fitted double wardrobes
- Lovely en-suite shower room, walk-in shower with overhead raindrop shower and attachment, wc, sink, and heated towel radiator
- Bedroom two with rear facing window and built-in double mirrored wardrobes
- Bedroom three with rear facing window and Bedroom four with front facing window
- Lovely family bathroom
- Double glazing and gas central heating
- Private beautifully landscaped garden grounds to the front and rear which are ideal for outside entertaining
  and relaxation
- Driveway providing off-street parking for two cars
- Integral garage with both light and power
- Quality upgraded fixtures, fittings, and floor coverings throughout, including porcelain floor tiles, newly upgraded kitchen, ground floor wc, and ensuite, sofit lighting, and landscaped gardens