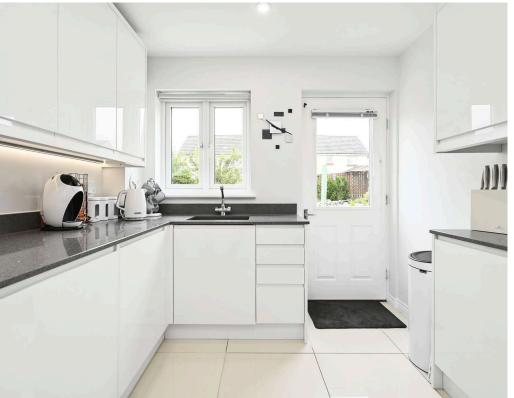

- Welcoming entrance hallway
- Spacious living room with rear facing window
- Dining room with front facing window and under stair storage
- Modern fully fitted kitchen with a range of white gloss handleless base and wall units, quartz worktops and upstands, induction hob, splashback, extractor, oven, and a host of integrated appliances including fridge freezer, dishwasher, and washing machine
- Ground floor WC
- Upper hallway with loft access and airing cupboard
- Main bedroom with front facing window and fitted double wardrobes
- Lovely en-suite shower room, walk-in shower with overhead raindrop shower and attachment, wc, sink, and heated towel radiator
- Bedroom two with rear facing window and built-in double mirrored wardrobes
- Bedroom three with rear facing window and Bedroom four with front facing window
- Lovely family bathroom
- Double glazing and gas central heating
- Private beautifully landscaped garden grounds to the front and rear which are ideal for outside entertaining
  and relaxation
- Driveway providing off-street parking for two cars
- Integral garage with both light and power
- Quality upgraded fixtures, fittings, and floor coverings throughout, including porcelain floor tiles, newly upgraded kitchen, ground floor wc, and ensuite, sofit lighting, and landscaped gardens