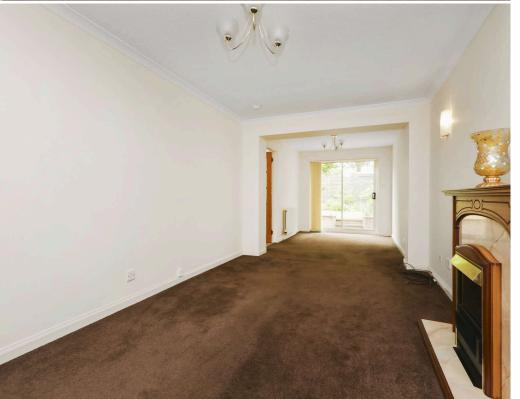

- Extended bungalow offering flexible and well-balanced living space
- Living room with electric fire and sliding patio doors leading to the rear garden
- Galley-style kitchen with integrated gas hob, oven, and extractor, plus space for washer, dryer, dishwasher, fridge, and freezer
- Light-filled Conservatory ideal as a dining area or additional sitting space
- Two bedrooms, both with fitted wardrobes
- Linen cupboard located off the hallway for additional storage
- Three-piece bathroom with WC, wash hand basin, walk-in shower, and wet wall surround
- Gas central heating and double glazing throughout
- Private driveway and garage with light and power
- Well-maintained front and rear gardens, rear gate access, handy storage area, and greenhouse (included in the sale)