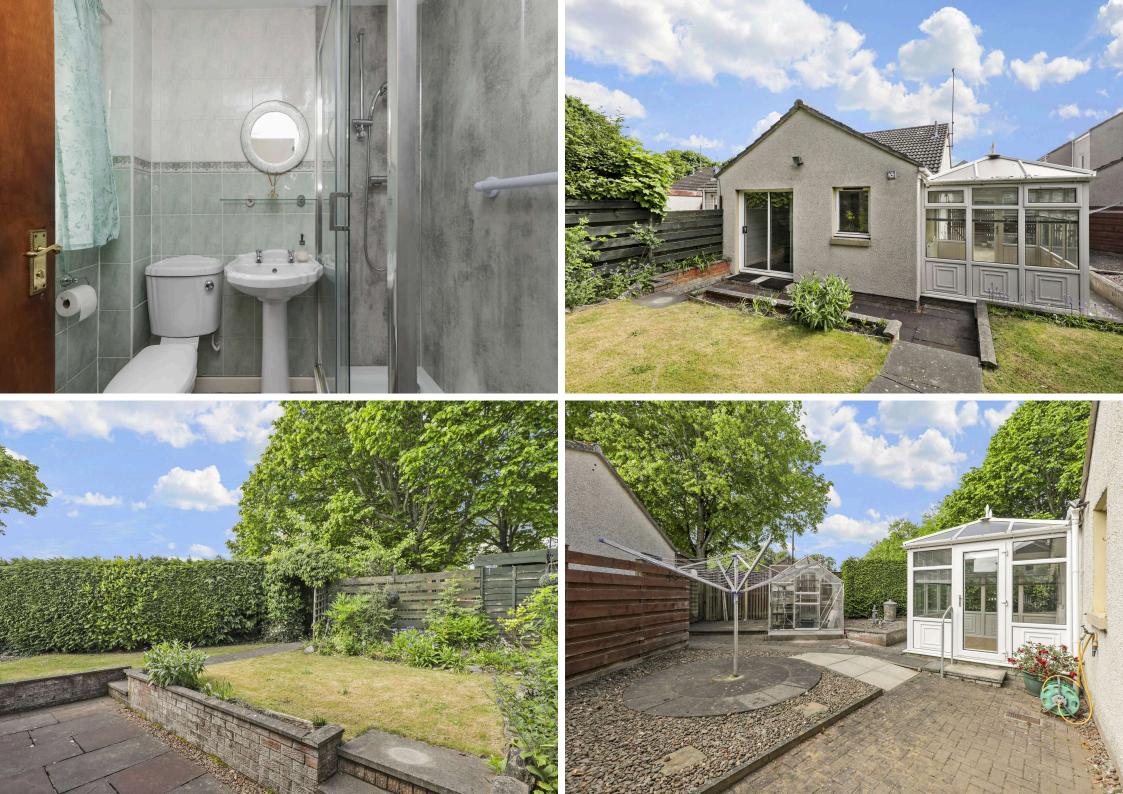

## Welcome

Set within a well-established and sought-after residential area, this extended twobedroom semi-detached bungalow offers spacious and versatile accommodation all on one level. Well-presented throughout, the property benefits from a private driveway and a garage with light and power. Thoughtfully extended and maintained, it will appeal to a variety of buyers, particularly those seeking comfortable ground-floor living with excellent storage, generous outdoor space and private parking. The layout includes a bright conservatory, a practical galley-style kitchen, two bedrooms and a lovely rear garden with direct access to the street behind. The home is further enhanced by gas central heating and double glazing.

- Extended bungalow offering flexible and well-balanced living space
- Living room with electric fire and sliding patio doors leading to the rear garden
- Galley-style kitchen with integrated gas hob, oven, and extractor, plus space for washer, dryer, dishwasher, fridge, and freezer
- Light-filled Conservatory ideal as a dining area or additional sitting space
- Two bedrooms, both with fitted wardrobes
- Linen cupboard located off the hallway for additional storage
- Three-piece bathroom with WC, wash hand basin, walk-in shower, and wet wall surround
- Gas central heating and double glazing throughout
- Private driveway and garage with light and power
- Well-maintained front and rear gardens, rear gate access, handy storage area, and greenhouse (included in the sale)