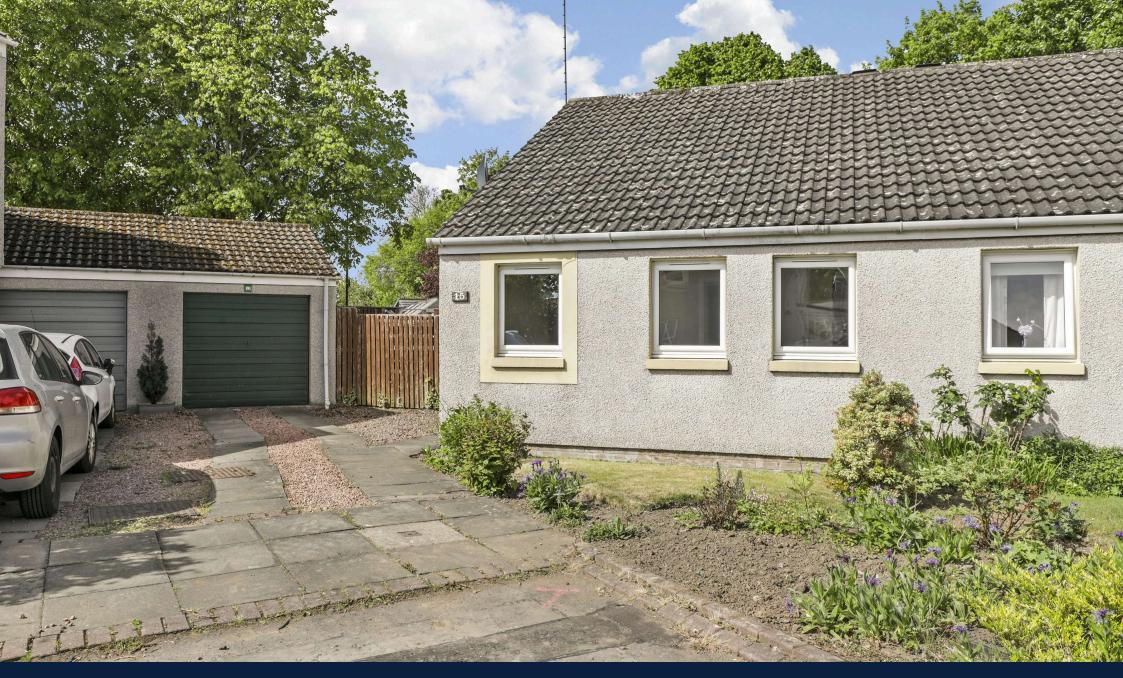

15 Acredales, Haddington, EH41 4NT

## Welcome

Set within a well-established and sought-after residential area, this extended twobedroom semi-detached bungalow offers spacious and versatile accommodation all on one level. Well-presented throughout, the property benefits from a private driveway and a garage with light and power. Thoughtfully extended and maintained, it will appeal to a variety of buyers, particularly those seeking comfortable ground-floor living with excellent storage, generous outdoor space and private parking. The layout includes a bright conservatory, a practical galley-style kitchen, two bedrooms and a lovely rear garden with direct access to the street behind. The home is further enhanced by gas central heating and double glazing.

- Extended bungalow offering flexible and well-balanced living space
- Living room with electric fire and sliding patio doors leading to the rear garden
- Galley-style kitchen with integrated gas hob, oven, and extractor, plus space for washer, dryer, dishwasher, fridge, and freezer
- Light-filled Conservatory ideal as a dining area or additional sitting space
- Two bedrooms, both with fitted wardrobes
- Linen cupboard located off the hallway for additional storage
- Three-piece bathroom with WC, wash hand basin, walk-in shower, and wet wall surround
- Gas central heating and double glazing throughout
- Private driveway and garage with light and power
- Well-maintained front and rear gardens, rear gate access, handy storage area, and greenhouse (included in the sale)