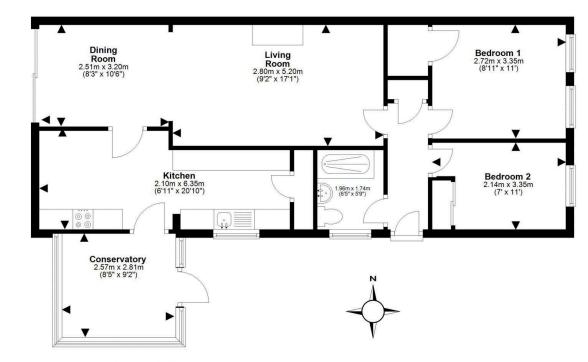

- Extended bungalow offering flexible and well-balanced living space
- Living room with electric fire and sliding patio doors leading to the rear garden
- Galley-style kitchen with integrated gas hob, oven, and extractor, plus space for washer, dryer, dishwasher, fridge, and freezer
- Light-filled Conservatory ideal as a dining area or additional sitting space
- Two bedrooms, both with fitted wardrobes
- Linen cupboard located off the hallway for additional storage
- Three-piece bathroom with WC, wash hand basin, walk-in shower, and wet wall surround
- Gas central heating and double glazing throughout
- Private driveway and garage with light and power
- Well-maintained front and rear gardens, rear gate access, handy storage area, and greenhouse (included in the sale)

For details of the total internal floor area, please refer to the Home Report This plan is for illustrative purposes only and should be used as such by a prospective buyer.