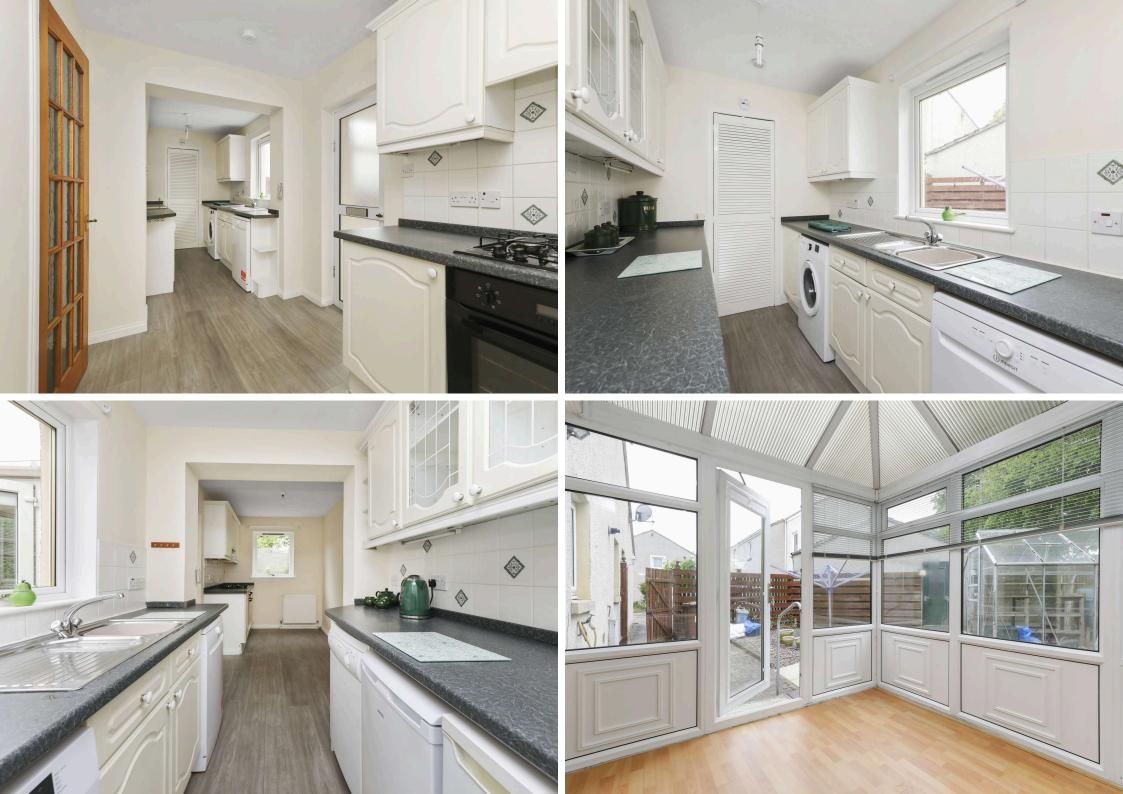

## Welcome

Set within a well-established and sought-after residential area, this extended twobedroom semi-detached bungalow offers spacious and versatile accommodation all on one level. Well-presented throughout, the property benefits from a private driveway and a garage with light and power. Thoughtfully extended and maintained, it will appeal to a variety of buyers, particularly those seeking comfortable ground-floor living with excellent storage, generous outdoor space and private parking. The layout includes a bright conservatory, a practical galley-style kitchen, two bedrooms and a lovely rear garden with direct access to the street behind. The home is further enhanced by gas central heating and double glazing.

- Extended bungalow offering flexible and well-balanced living space
- Living room with electric fire and sliding patio doors leading to the rear garden
- Galley-style kitchen with integrated gas hob, oven, and extractor, plus space for washer, dryer, dishwasher, fridge, and freezer
- Light-filled Conservatory ideal as a dining area or additional sitting space
- Two bedrooms, both with fitted wardrobes
- Linen cupboard located off the hallway for additional storage
- Three-piece bathroom with WC, wash hand basin, walk-in shower, and wet wall surround
- Gas central heating and double glazing throughout
- Private driveway and garage with light and power
- Well-maintained front and rear gardens, rear gate access, handy storage area, and greenhouse (included in the sale)