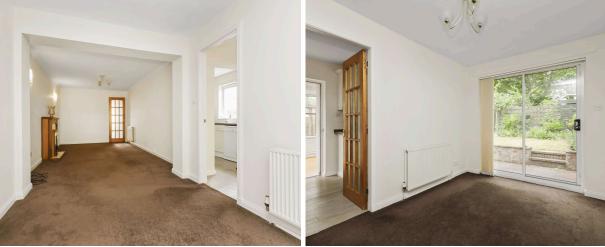

- Extended bungalow offering flexible and well-balanced living space
- Living room with electric fire and sliding patio doors leading to the rear garden
- Galley-style kitchen with integrated gas hob, oven, and extractor, plus space for washer, dryer, dishwasher, fridge, and freezer
- Light-filled Conservatory ideal as a dining area or additional sitting space
- Two bedrooms, both with fitted wardrobes
- Linen cupboard located off the hallway for additional storage
- Three-piece bathroom with WC, wash hand basin, walk-in shower, and wet wall surround
- Gas central heating and double glazing throughout
- Private driveway and garage with light and power
- Well-maintained front and rear gardens, rear gate access, handy storage area, and greenhouse (included in the sale)