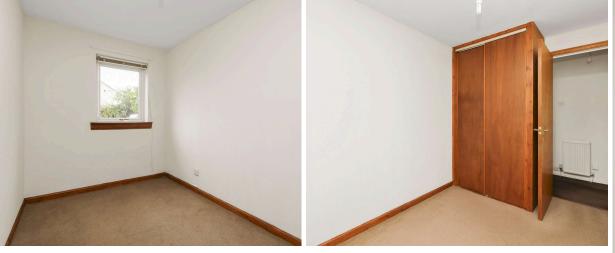

- Extended bungalow offering flexible and well-balanced living space
- Living room with electric fire and sliding patio doors leading to the rear garden
- Galley-style kitchen with integrated gas hob, oven, and extractor, plus space for washer, dryer, dishwasher, fridge, and freezer
- Light-filled Conservatory ideal as a dining area or additional sitting space
- Two bedrooms, both with fitted wardrobes
- Linen cupboard located off the hallway for additional storage
- Three-piece bathroom with WC, wash hand basin, walk-in shower, and wet wall surround
- Gas central heating and double glazing throughout
- Private driveway and garage with light and power
- Well-maintained front and rear gardens, rear gate access, handy storage area, and greenhouse (included in the sale)