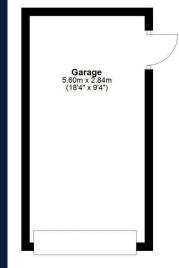

- Extended bungalow offering flexible and well-balanced living space
- Living room with electric fire and sliding patio doors leading to the rear garden
- Galley-style kitchen with integrated gas hob, oven, and extractor, plus space for washer, dryer, dishwasher, fridge, and freezer
- Light-filled Conservatory ideal as a dining area or additional sitting space
- Two bedrooms, both with fitted wardrobes
- Linen cupboard located off the hallway for additional storage
- Three-piece bathroom with WC, wash hand basin, walk-in shower, and wet wall surround
- Gas central heating and double glazing throughout
- Private driveway and garage with light and power
- Well-maintained front and rear gardens, rear gate access, handy storage area, and greenhouse (included in the sale)

For details of the total internal floor area, please refer to the Home Report This plan is for illustrative purposes only and should be used as such by a prospective buyer.