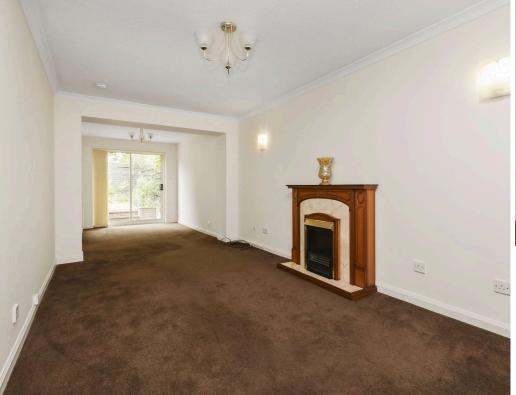

- Extended bungalow offering flexible and well-balanced living space
- Living room with electric fire and sliding patio doors leading to the rear garden
- Galley-style kitchen with integrated gas hob, oven, and extractor, plus space for washer, dryer, dishwasher, fridge, and freezer
- Light-filled Conservatory ideal as a dining area or additional sitting space
- Two bedrooms, both with fitted wardrobes
- Linen cupboard located off the hallway for additional storage
- Three-piece bathroom with WC, wash hand basin, walk-in shower, and wet wall surround
- Gas central heating and double glazing throughout
- Private driveway and garage with light and power
- Well-maintained front and rear gardens, rear gate access, handy storage area, and greenhouse (included in the sale)