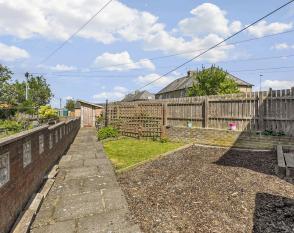

- · Own main door entrance
- · Upper landing with window to the side
- Hallway with loft ladder access (mostly floored with light)
- Living room with large front facing window
- Fitted kitchen with a range of base and wall units, gas hob, extractor, oven and dishwasher
- Family bathroom with three-piece white suite, p-shape shower bath, shower screen, wc, sink, and towel radiator
- Bedroom one, rear facing window and store cupboard
- Bedroom two, front facing window, and built-in storage
- Bedroom three, front facing window, to include wardrobes
- Recent new double glazing and gas central heating system
- New flooring in the hallway, living room and Bedroom 2
- Private garden grounds to the front, side, and rear
- Gated driveway with parking for two cars