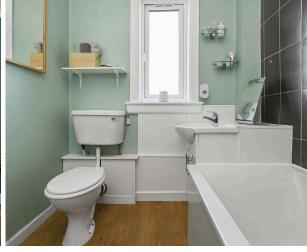

- · Own main door entrance
- · Upper landing with window to the side
- Hallway with loft ladder access (mostly floored with light)
- Living room with large front facing window
- Fitted kitchen with a range of base and wall units, gas hob, extractor, oven and dishwasher
- Family bathroom with three-piece white suite, p-shape shower bath, shower screen, wc, sink, and towel radiator
- Bedroom one, rear facing window and store cupboard
- Bedroom two, front facing window, and built-in storage
- Bedroom three, front facing window, to include wardrobes
- Recent new double glazing and gas central heating system
- New flooring in the hallway, living room and Bedroom 2
- Private garden grounds to the front, side, and rear
- Gated driveway with parking for two cars