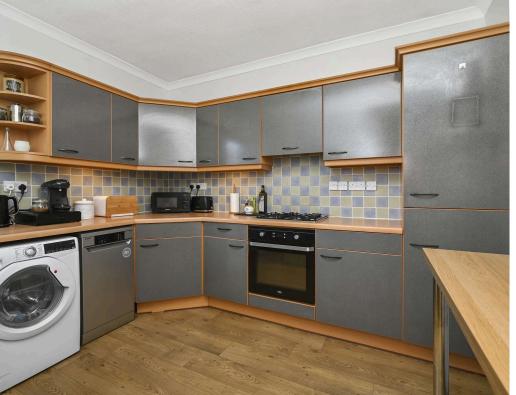

- · Own main door entrance
- · Upper landing with window to the side
- Hallway with loft ladder access (mostly floored with light)
- Living room with large front facing window
- Fitted kitchen with a range of base and wall units, gas hob, extractor, oven and dishwasher
- Family bathroom with three-piece white suite, p-shape shower bath, shower screen, wc, sink, and towel radiator
- Bedroom one, rear facing window and store cupboard
- Bedroom two, front facing window, and built-in storage
- Bedroom three, front facing window, to include wardrobes
- Recent new double glazing and gas central heating system
- New flooring in the hallway, living room and Bedroom 2
- Private garden grounds to the front, side, and rear
- Gated driveway with parking for two cars