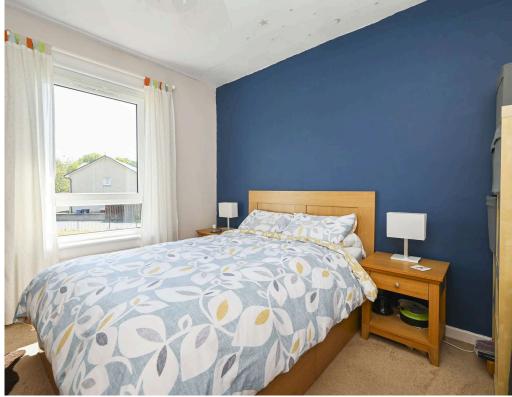

- · Own main door entrance
- · Upper landing with window to the side
- Hallway with loft ladder access (mostly floored with light)
- Living room with large front facing window
- Fitted kitchen with a range of base and wall units, gas hob, extractor, oven and dishwasher
- Family bathroom with three-piece white suite, p-shape shower bath, shower screen, wc, sink, and towel radiator
- Bedroom one, rear facing window and store cupboard
- Bedroom two, front facing window, and built-in storage
- Bedroom three, front facing window, to include wardrobes
- Recent new double glazing and gas central heating system
- New flooring in the hallway, living room and Bedroom 2
- Private garden grounds to the front, side, and rear
- Gated driveway with parking for two cars