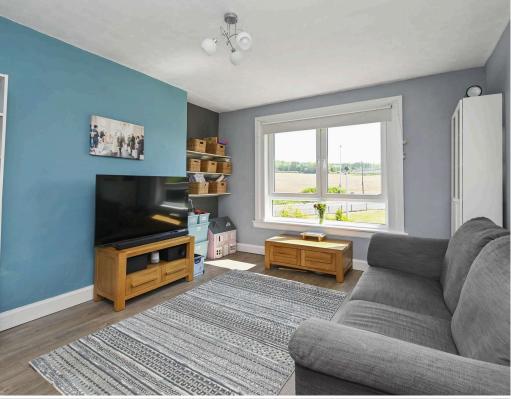

- · Own main door entrance
- · Upper landing with window to the side
- Hallway with loft ladder access (mostly floored with light)
- Living room with large front facing window
- Fitted kitchen with a range of base and wall units, gas hob, extractor, oven and dishwasher
- Family bathroom with three-piece white suite, p-shape shower bath, shower screen, wc, sink, and towel radiator
- Bedroom one, rear facing window and store cupboard
- Bedroom two, front facing window, and built-in storage
- Bedroom three, front facing window, to include wardrobes
- Recent new double glazing and gas central heating system
- New flooring in the hallway, living room and Bedroom 2
- Private garden grounds to the front, side, and rear
- Gated driveway with parking for two cars