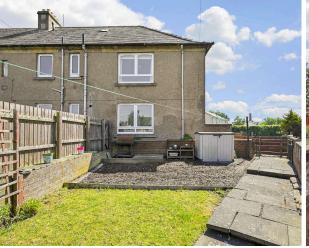

- · Own main door entrance
- · Upper landing with window to the side
- Hallway with loft ladder access (mostly floored with light)
- Living room with large front facing window
- Fitted kitchen with a range of base and wall units, gas hob, extractor, oven and dishwasher
- Family bathroom with three-piece white suite, p-shape shower bath, shower screen, wc, sink, and towel radiator
- Bedroom one, rear facing window and store cupboard
- Bedroom two, front facing window, and built-in storage
- Bedroom three, front facing window, to include wardrobes
- Recent new double glazing and gas central heating system
- New flooring in the hallway, living room and Bedroom 2
- Private garden grounds to the front, side, and rear
- Gated driveway with parking for two cars