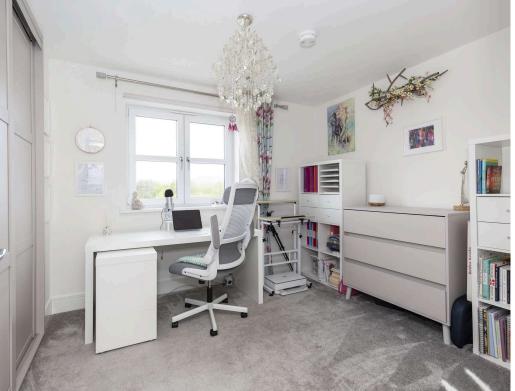

- · Welcoming hallway with understair shelved storage.
- Spacious, bright living room with a front-facing window and double doors to the rear decking area and garden.
- High-specification statement designer dining kitchen with bi-fold doors to the rear decking and garden.
   Triple fixed full-height windows also flood the room with light. It includes base and wall units, a full glass splashback, an induction hob, and an extractor, designed with a host of quality integrated appliances, including a mid-height oven, microwave with plate warmer, dishwasher, and fridge freezer.
- · Utility room with base and wall units, worktop, sink, and integrated washing machine, plus space for coats.
- Ground floor WC with a wall-mounted flush, large wall-mounted sink, and a wall mirror with touch light, along with a free-standing tall storage unit.
- · Bedroom five/study with front-facing windows.
- Upper hallway with a galleried landing, double-store shelved cupboard, and loft ladder access for additional storage.