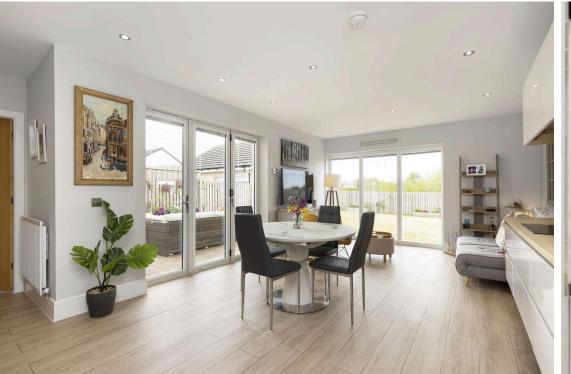

- · Welcoming hallway with understair shelved storage.
- Spacious, bright living room with a front-facing window and double doors to the rear decking area and garden.
- High-specification statement designer dining kitchen with bi-fold doors to the rear decking and garden.
   Triple fixed full-height windows also flood the room with light. It includes base and wall units, a full glass splashback, an induction hob, and an extractor, designed with a host of quality integrated appliances, including a mid-height oven, microwave with plate warmer, dishwasher, and fridge freezer.
- · Utility room with base and wall units, worktop, sink, and integrated washing machine, plus space for coats.
- Ground floor WC with a wall-mounted flush, large wall-mounted sink, and a wall mirror with touch light, along with a free-standing tall storage unit.
- · Bedroom five/study with front-facing windows.
- Upper hallway with a galleried landing, double-store shelved cupboard, and loft ladder access for additional storage.