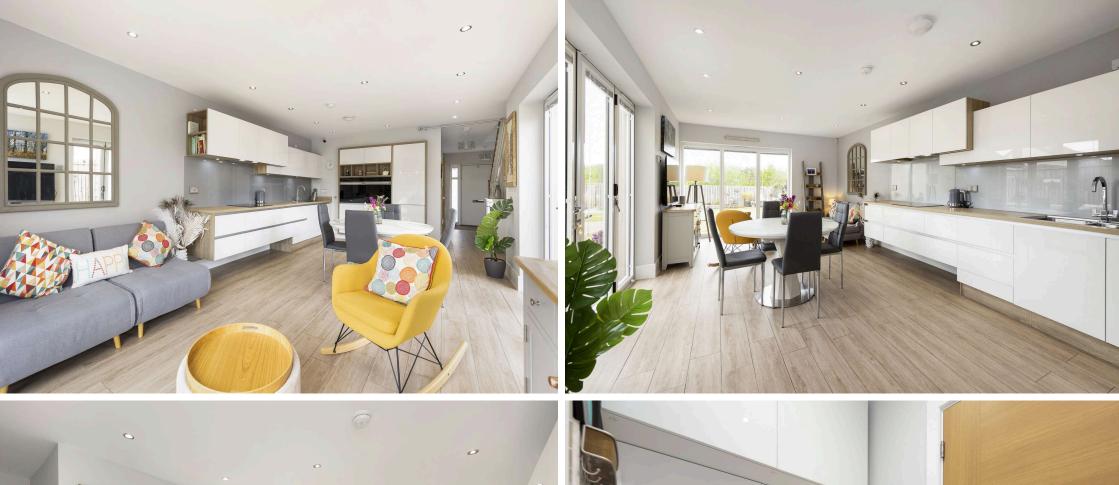

- · Welcoming hallway with understair shelved storage.
- Spacious, bright living room with a front-facing window and double doors to the rear decking area and garden.
- High-specification statement designer dining kitchen with bi-fold doors to the rear decking and garden.
   Triple fixed full-height windows also flood the room with light. It includes base and wall units, a full glass splashback, an induction hob, and an extractor, designed with a host of quality integrated appliances, including a mid-height oven, microwave with plate warmer, dishwasher, and fridge freezer.
- · Utility room with base and wall units, worktop, sink, and integrated washing machine, plus space for coats.
- Ground floor WC with a wall-mounted flush, large wall-mounted sink, and a wall mirror with touch light, along with a free-standing tall storage unit.
- · Bedroom five/study with front-facing windows.
- Upper hallway with a galleried landing, double-store shelved cupboard, and loft ladder access for additional storage.