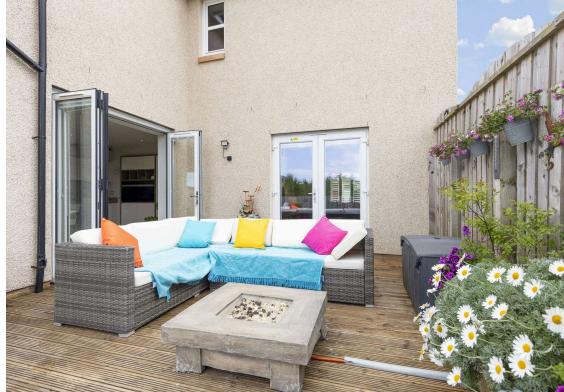

## Welcome

Welcome to 51 Shiel Hall Crescent, a stunning, bright, spacious, and modern five-bedroom, two-bathroom executive detached villa with a ground floor WC, built around 2018 by Avant Homes.

This beautiful detached home features the Tetbury design and sits on a spectacular plot in a much sought-after, small, and desirable modern residential estate on the edge of the lovely Midlothian village of Rosewell. Conveniently located, the property is within walking distance of all local amenities, including nursery and primary schooling. The property is offered for sale in superb condition throughout, having been maintained and improved to an extremely high standard by its current owner. It will make a lovely home for professional couples or those with a growing family and is sure to prove immensely popular with many potential purchasers. The property occupies a generous plot with exceptional views towards the Pentlands at the rear and gorgeous private garden grounds to the front and rear, which are ideal spaces for outside entertaining. A monoblock driveway provides off-street parking for several cars and gives access to a detached double garage that has light, power, a plumbed sink, and overhead storage. We advise viewing at your earliest convenience to avoid the disappointment of missing this stunning family home.

- High specification tiled en-suite shower room with a walk-in shower area, raindrop digitally controlled shower, hand shower, floating wall-mounted sink with integral storage drawer, integral shelved unit, WC, and a tall heated towel rail.
- Guest bedroom two with a rear-facing window, offering a spectacular view of the Pentland hills, and built-in wardrobes.
- Bedroom three with a front-facing window and built-in wardrobes.
- Bedroom four with a front-facing window.
- Modern high-spec tiled family bathroom with a raindrop shower, hand shower attachment over the double-ended bath, wall-mounted taps, shower screen, floating wall-mounted sink with integral storage drawer, and floating WC. It also includes a full-height heated towel rail and a full-height mirrored storage unit.
- Double glazing and Hive-controlled dual zone gas central heating.
- Large monoblock driveway providing parking for several cars and access to a
  detached double garage with overhead storage, light, power, and plumbing with a
  sink.
- Superb front and rear gardens created by a garden designer, providing great entertainment and outdoor living space.
- Stunning views towards the Pentlands from the rear.
- A host of quality fixtures and fittings with additional extras, including bespoke window shutters and hard-wired CCTV.