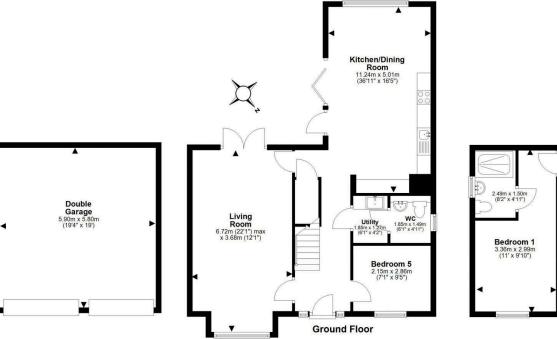

- · Welcoming hallway with understair shelved storage.
- Spacious, bright living room with a front-facing window and double doors to the rear decking area and garden.
- High-specification statement designer dining kitchen with bi-fold doors to the rear decking and garden.
   Triple fixed full-height windows also flood the room with light. It includes base and wall units, a full glass splashback, an induction hob, and an extractor, designed with a host of quality integrated appliances, including a mid-height oven, microwave with plate warmer, dishwasher, and fridge freezer.
- · Utility room with base and wall units, worktop, sink, and integrated washing machine, plus space for coats.
- Ground floor WC with a wall-mounted flush, large wall-mounted sink, and a wall mirror with touch light, along with a free-standing tall storage unit.
- · Bedroom five/study with front-facing windows.
- Upper hallway with a galleried landing, double-store shelved cupboard, and loft ladder access for additional storage.

This plan is for illustrative purposes only and should only be used as such by a prospective purchaser. For details of the internal floor area, please refer to the Home Report.