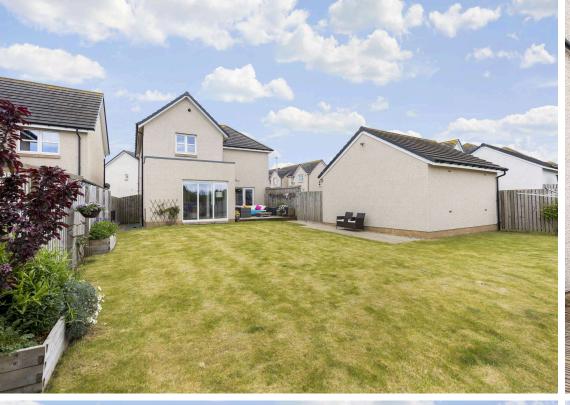

## Welcome

Welcome to 51 Shiel Hall Crescent, a stunning, bright, spacious, and modern five-bedroom, two-bathroom executive detached villa with a ground floor WC, built around 2018 by Avant Homes.

This beautiful detached home features the Tetbury design and sits on a spectacular plot in a much sought-after, small, and desirable modern residential estate on the edge of the lovely Midlothian village of Rosewell. Conveniently located, the property is within walking distance of all local amenities, including nursery and primary schooling. The property is offered for sale in superb condition throughout, having been maintained and improved to an extremely high standard by its current owner. It will make a lovely home for professional couples or those with a growing family and is sure to prove immensely popular with many potential purchasers. The property occupies a generous plot with exceptional views towards the Pentlands at the rear and gorgeous private garden grounds to the front and rear, which are ideal spaces for outside entertaining. A monoblock driveway provides off-street parking for several cars and gives access to a detached double garage that has light, power, a plumbed sink, and overhead storage. We advise viewing at your earliest convenience to avoid the disappointment of missing this stunning family home.

- High specification tiled en-suite shower room with a walk-in shower area, raindrop digitally controlled shower, hand shower, floating wall-mounted sink with integral storage drawer, integral shelved unit, WC, and a tall heated towel rail.
- Guest bedroom two with a rear-facing window, offering a spectacular view of the Pentland hills, and built-in wardrobes.
- Bedroom three with a front-facing window and built-in wardrobes.
- Bedroom four with a front-facing window.
- Modern high-spec tiled family bathroom with a raindrop shower, hand shower attachment over the double-ended bath, wall-mounted taps, shower screen, floating wall-mounted sink with integral storage drawer, and floating WC. It also includes a full-height heated towel rail and a full-height mirrored storage unit.
- Double glazing and Hive-controlled dual zone gas central heating.
- Large monoblock driveway providing parking for several cars and access to a
  detached double garage with overhead storage, light, power, and plumbing with a
  sink.
- Superb front and rear gardens created by a garden designer, providing great entertainment and outdoor living space.
- Stunning views towards the Pentlands from the rear.
- A host of quality fixtures and fittings with additional extras, including bespoke window shutters and hard-wired CCTV.