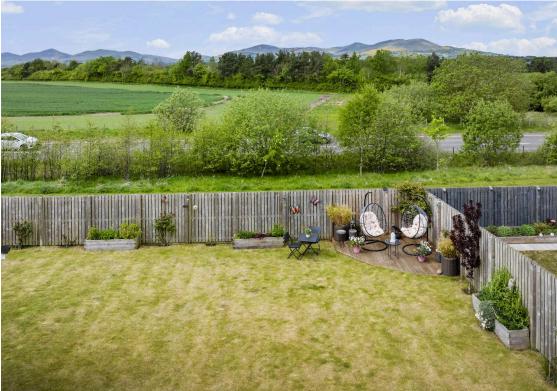

## Welcome

Welcome to 51 Shiel Hall Crescent, a stunning, bright, spacious, and modern five-bedroom, two-bathroom executive detached villa with a ground floor WC, built around 2018 by Avant Homes.

This beautiful detached home features the Tetbury design and sits on a spectacular plot in a much sought-after, small, and desirable modern residential estate on the edge of the lovely Midlothian village of Rosewell. Conveniently located, the property is within walking distance of all local amenities, including nursery and primary schooling. The property is offered for sale in superb condition throughout, having been maintained and improved to an extremely high standard by its current owner. It will make a lovely home for professional couples or those with a growing family and is sure to prove immensely popular with many potential purchasers. The property occupies a generous plot with exceptional views towards the Pentlands at the rear and gorgeous private garden grounds to the front and rear, which are ideal spaces for outside entertaining. A monoblock driveway provides off-street parking for several cars and gives access to a detached double garage that has light, power, a plumbed sink, and overhead storage. We advise viewing at your earliest convenience to avoid the disappointment of missing this stunning family home.

- High specification tiled en-suite shower room with a walk-in shower area, raindrop digitally controlled shower, hand shower, floating wall-mounted sink with integral storage drawer, integral shelved unit, WC, and a tall heated towel rail.
- Guest bedroom two with a rear-facing window, offering a spectacular view of the Pentland hills, and built-in wardrobes.
- Bedroom three with a front-facing window and built-in wardrobes.
- Bedroom four with a front-facing window.
- Modern high-spec tiled family bathroom with a raindrop shower, hand shower attachment over the double-ended bath, wall-mounted taps, shower screen, floating wall-mounted sink with integral storage drawer, and floating WC. It also includes a full-height heated towel rail and a full-height mirrored storage unit.
- Double glazing and Hive-controlled dual zone gas central heating.
- Large monoblock driveway providing parking for several cars and access to a
  detached double garage with overhead storage, light, power, and plumbing with a
  sink.
- Superb front and rear gardens created by a garden designer, providing great entertainment and outdoor living space.
- Stunning views towards the Pentlands from the rear.
- A host of quality fixtures and fittings with additional extras, including bespoke window shutters and hard-wired CCTV.