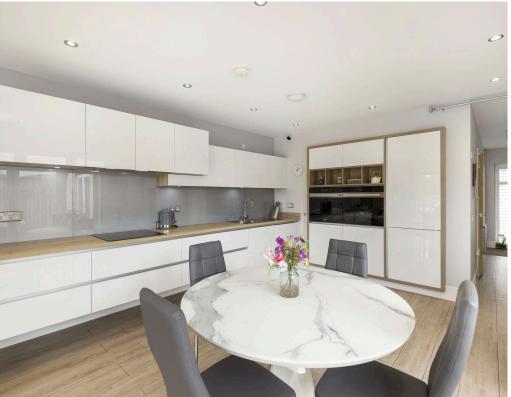

- · Welcoming hallway with understair shelved storage.
- Spacious, bright living room with a front-facing window and double doors to the rear decking area and garden.
- High-specification statement designer dining kitchen with bi-fold doors to the rear decking and garden.
   Triple fixed full-height windows also flood the room with light. It includes base and wall units, a full glass splashback, an induction hob, and an extractor, designed with a host of quality integrated appliances, including a mid-height oven, microwave with plate warmer, dishwasher, and fridge freezer.
- · Utility room with base and wall units, worktop, sink, and integrated washing machine, plus space for coats.
- Ground floor WC with a wall-mounted flush, large wall-mounted sink, and a wall mirror with touch light, along with a free-standing tall storage unit.
- · Bedroom five/study with front-facing windows.
- Upper hallway with a galleried landing, double-store shelved cupboard, and loft ladder access for additional storage.