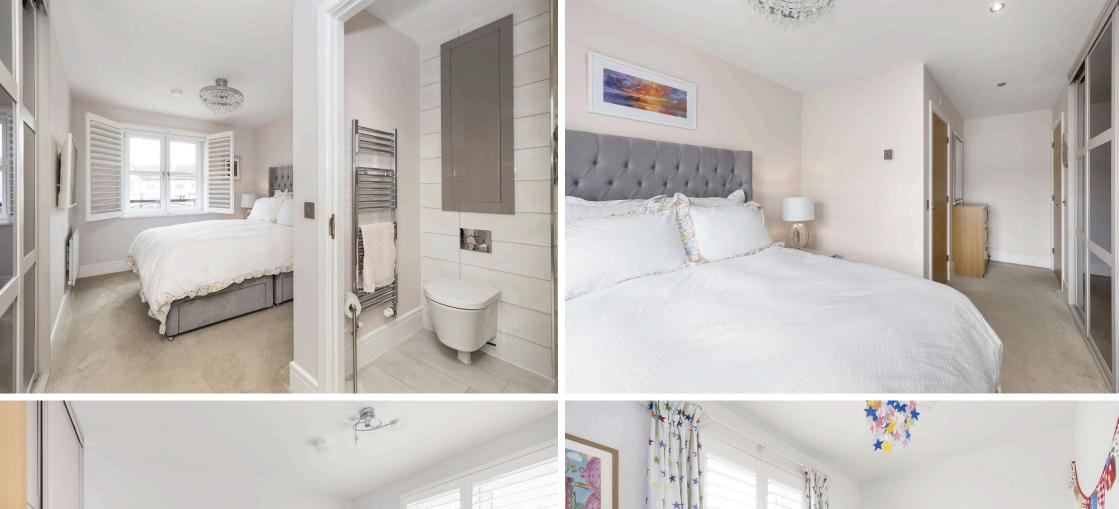

- High specification tiled en-suite shower room with a walk-in shower area, raindrop digitally controlled shower, hand shower, floating wall-mounted sink with integral storage drawer, integral shelved unit, WC, and a tall heated towel rail.
- Guest bedroom two with a rear-facing window, offering a spectacular view of the Pentland hills, and built-in wardrobes.
- Bedroom three with a front-facing window and built-in wardrobes.
- Bedroom four with a front-facing window.
- Modern high-spec tiled family bathroom with a raindrop shower, hand shower attachment over the double-ended bath, wall-mounted taps, shower screen, floating wall-mounted sink with integral storage drawer, and floating WC. It also includes a full-height heated towel rail and a full-height mirrored storage unit.
- Double glazing and Hive-controlled dual zone gas central heating.
- Large monoblock driveway providing parking for several cars and access to a
  detached double garage with overhead storage, light, power, and plumbing with a
  sink.
- Superb front and rear gardens created by a garden designer, providing great entertainment and outdoor living space.
- Stunning views towards the Pentlands from the rear.
- A host of quality fixtures and fittings with additional extras, including bespoke window shutters and hard-wired CCTV.