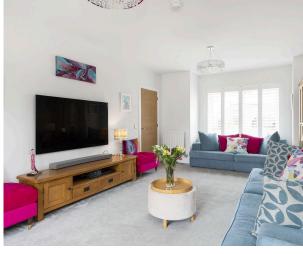

- · Welcoming hallway with understair shelved storage.
- Spacious, bright living room with a front-facing window and double doors to the rear decking area and garden.
- High-specification statement designer dining kitchen with bi-fold doors to the rear decking and garden.
   Triple fixed full-height windows also flood the room with light. It includes base and wall units, a full glass splashback, an induction hob, and an extractor, designed with a host of quality integrated appliances, including a mid-height oven, microwave with plate warmer, dishwasher, and fridge freezer.
- · Utility room with base and wall units, worktop, sink, and integrated washing machine, plus space for coats.
- Ground floor WC with a wall-mounted flush, large wall-mounted sink, and a wall mirror with touch light, along with a free-standing tall storage unit.
- · Bedroom five/study with front-facing windows.
- Upper hallway with a galleried landing, double-store shelved cupboard, and loft ladder access for additional storage.