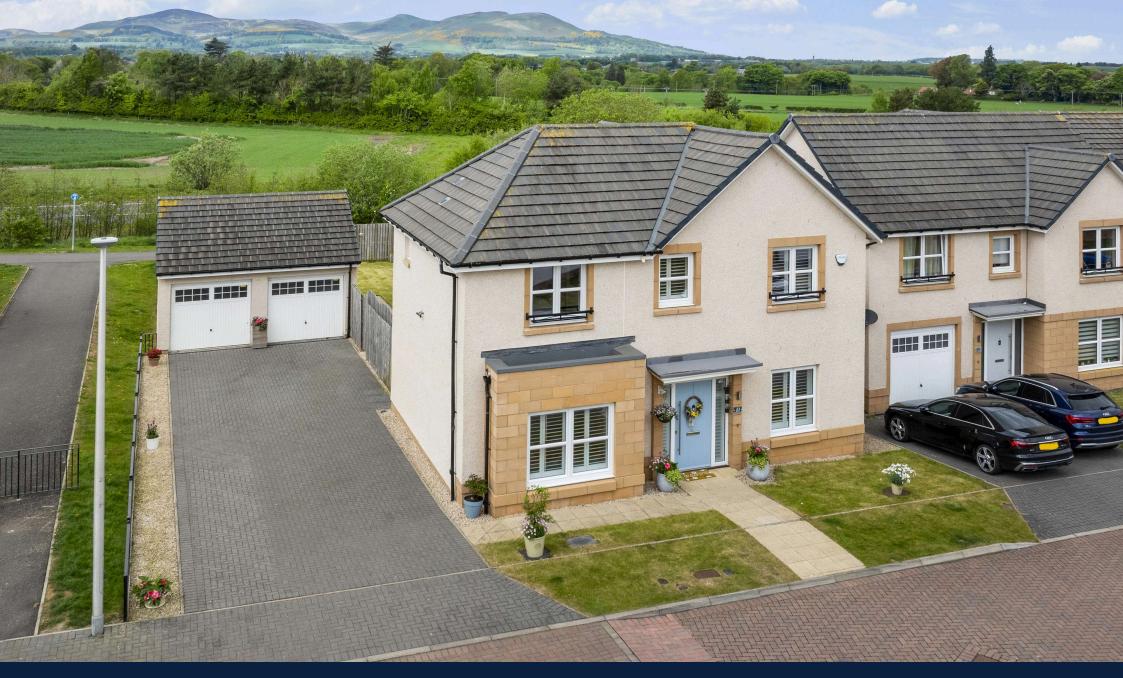

51 Shiel Hall Crescent, Rosewell, Midlothian, EH24 9DD

## Welcome

Welcome to 51 Shiel Hall Crescent, a stunning, bright, spacious, and modern five-bedroom, two-bathroom executive detached villa with a ground floor WC, built around 2018 by Avant Homes.

This beautiful detached home features the Tetbury design and sits on a spectacular plot in a much sought-after, small, and desirable modern residential estate on the edge of the lovely Midlothian village of Rosewell. Conveniently located, the property is within walking distance of all local amenities, including nursery and primary schooling. The property is offered for sale in superb condition throughout, having been maintained and improved to an extremely high standard by its current owner. It will make a lovely home for professional couples or those with a growing family and is sure to prove immensely popular with many potential purchasers. The property occupies a generous plot with exceptional views towards the Pentlands at the rear and gorgeous private garden grounds to the front and rear, which are ideal spaces for outside entertaining. A monoblock driveway provides off-street parking for several cars and gives access to a detached double garage that has light, power, a plumbed sink, and overhead storage. We advise viewing at your earliest convenience to avoid the disappointment of missing this stunning family home.

- High specification tiled en-suite shower room with a walk-in shower area, raindrop digitally controlled shower, hand shower, floating wall-mounted sink with integral storage drawer, integral shelved unit, WC, and a tall heated towel rail.
- Guest bedroom two with a rear-facing window, offering a spectacular view of the Pentland hills, and built-in wardrobes.
- Bedroom three with a front-facing window and built-in wardrobes.
- Bedroom four with a front-facing window.
- Modern high-spec tiled family bathroom with a raindrop shower, hand shower attachment over the double-ended bath, wall-mounted taps, shower screen, floating wall-mounted sink with integral storage drawer, and floating WC. It also includes a full-height heated towel rail and a full-height mirrored storage unit.
- Double glazing and Hive-controlled dual zone gas central heating.
- Large monoblock driveway providing parking for several cars and access to a
  detached double garage with overhead storage, light, power, and plumbing with a
  sink.
- Superb front and rear gardens created by a garden designer, providing great entertainment and outdoor living space.
- Stunning views towards the Pentlands from the rear.
- A host of quality fixtures and fittings with additional extras, including bespoke window shutters and hard-wired CCTV.