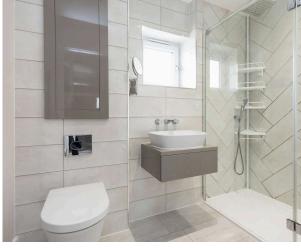

- High specification tiled en-suite shower room with a walk-in shower area, raindrop digitally controlled shower, hand shower, floating wall-mounted sink with integral storage drawer, integral shelved unit, WC, and a tall heated towel rail.
- Guest bedroom two with a rear-facing window, offering a spectacular view of the Pentland hills, and built-in wardrobes.
- Bedroom three with a front-facing window and built-in wardrobes.
- Bedroom four with a front-facing window.
- Modern high-spec tiled family bathroom with a raindrop shower, hand shower attachment over the double-ended bath, wall-mounted taps, shower screen, floating wall-mounted sink with integral storage drawer, and floating WC. It also includes a full-height heated towel rail and a full-height mirrored storage unit.
- Double glazing and Hive-controlled dual zone gas central heating.
- Large monoblock driveway providing parking for several cars and access to a
  detached double garage with overhead storage, light, power, and plumbing with a
  sink.
- Superb front and rear gardens created by a garden designer, providing great entertainment and outdoor living space.
- Stunning views towards the Pentlands from the rear.
- A host of quality fixtures and fittings with additional extras, including bespoke window shutters and hard-wired CCTV.