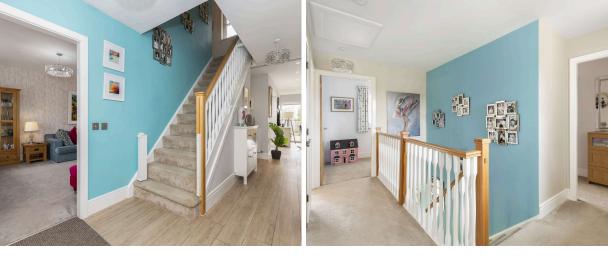

- · Welcoming hallway with understair shelved storage.
- Spacious, bright living room with a front-facing window and double doors to the rear decking area and garden.
- High-specification statement designer dining kitchen with bi-fold doors to the rear decking and garden.
   Triple fixed full-height windows also flood the room with light. It includes base and wall units, a full glass splashback, an induction hob, and an extractor, designed with a host of quality integrated appliances, including a mid-height oven, microwave with plate warmer, dishwasher, and fridge freezer.
- · Utility room with base and wall units, worktop, sink, and integrated washing machine, plus space for coats.
- Ground floor WC with a wall-mounted flush, large wall-mounted sink, and a wall mirror with touch light, along with a free-standing tall storage unit.
- · Bedroom five/study with front-facing windows.
- Upper hallway with a galleried landing, double-store shelved cupboard, and loft ladder access for additional storage.