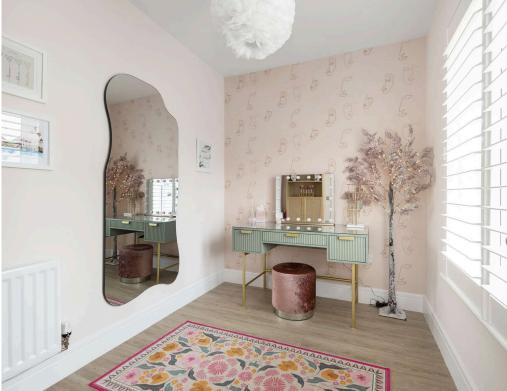

- High specification tiled en-suite shower room with a walk-in shower area, raindrop digitally controlled shower, hand shower, floating wall-mounted sink with integral storage drawer, integral shelved unit, WC, and a tall heated towel rail.
- Guest bedroom two with a rear-facing window, offering a spectacular view of the Pentland hills, and built-in wardrobes.
- Bedroom three with a front-facing window and built-in wardrobes.
- Bedroom four with a front-facing window.
- Modern high-spec tiled family bathroom with a raindrop shower, hand shower attachment over the double-ended bath, wall-mounted taps, shower screen, floating wall-mounted sink with integral storage drawer, and floating WC. It also includes a full-height heated towel rail and a full-height mirrored storage unit.
- Double glazing and Hive-controlled dual zone gas central heating.
- Large monoblock driveway providing parking for several cars and access to a
  detached double garage with overhead storage, light, power, and plumbing with a
  sink.
- Superb front and rear gardens created by a garden designer, providing great entertainment and outdoor living space.
- Stunning views towards the Pentlands from the rear.
- A host of quality fixtures and fittings with additional extras, including bespoke window shutters and hard-wired CCTV.