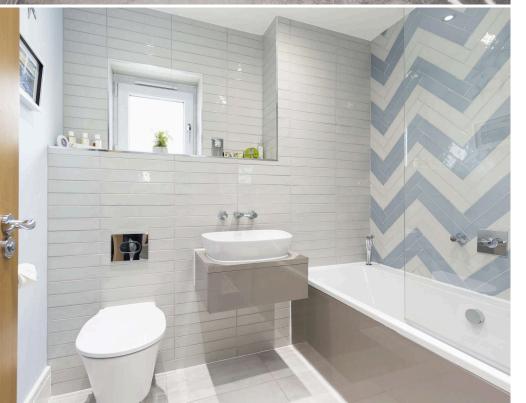

- High specification tiled en-suite shower room with a walk-in shower area, raindrop digitally controlled shower, hand shower, floating wall-mounted sink with integral storage drawer, integral shelved unit, WC, and a tall heated towel rail.
- Guest bedroom two with a rear-facing window, offering a spectacular view of the Pentland hills, and built-in wardrobes.
- Bedroom three with a front-facing window and built-in wardrobes.
- Bedroom four with a front-facing window.
- Modern high-spec tiled family bathroom with a raindrop shower, hand shower attachment over the double-ended bath, wall-mounted taps, shower screen, floating wall-mounted sink with integral storage drawer, and floating WC. It also includes a full-height heated towel rail and a full-height mirrored storage unit.
- Double glazing and Hive-controlled dual zone gas central heating.
- Large monoblock driveway providing parking for several cars and access to a
  detached double garage with overhead storage, light, power, and plumbing with a
  sink.
- Superb front and rear gardens created by a garden designer, providing great entertainment and outdoor living space.
- Stunning views towards the Pentlands from the rear.
- A host of quality fixtures and fittings with additional extras, including bespoke window shutters and hard-wired CCTV.