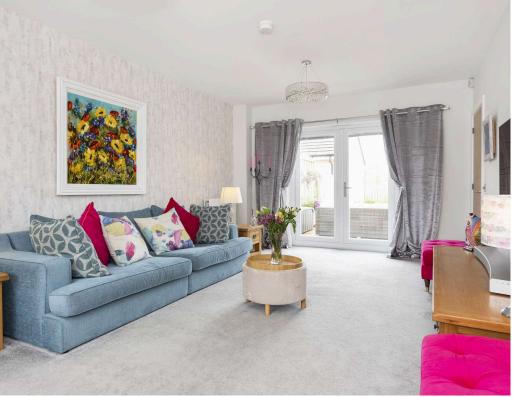

- · Welcoming hallway with understair shelved storage.
- Spacious, bright living room with a front-facing window and double doors to the rear decking area and garden.
- High-specification statement designer dining kitchen with bi-fold doors to the rear decking and garden.
   Triple fixed full-height windows also flood the room with light. It includes base and wall units, a full glass splashback, an induction hob, and an extractor, designed with a host of quality integrated appliances, including a mid-height oven, microwave with plate warmer, dishwasher, and fridge freezer.
- · Utility room with base and wall units, worktop, sink, and integrated washing machine, plus space for coats.
- Ground floor WC with a wall-mounted flush, large wall-mounted sink, and a wall mirror with touch light, along with a free-standing tall storage unit.
- · Bedroom five/study with front-facing windows.
- Upper hallway with a galleried landing, double-store shelved cupboard, and loft ladder access for additional storage.