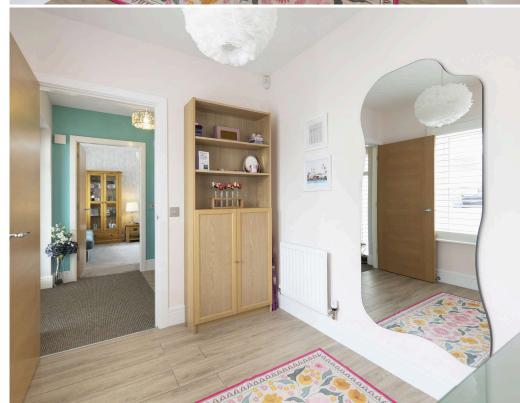

- · Welcoming hallway with understair shelved storage.
- Spacious, bright living room with a front-facing window and double doors to the rear decking area and garden.
- High-specification statement designer dining kitchen with bi-fold doors to the rear decking and garden.
   Triple fixed full-height windows also flood the room with light. It includes base and wall units, a full glass splashback, an induction hob, and an extractor, designed with a host of quality integrated appliances, including a mid-height oven, microwave with plate warmer, dishwasher, and fridge freezer.
- · Utility room with base and wall units, worktop, sink, and integrated washing machine, plus space for coats.
- Ground floor WC with a wall-mounted flush, large wall-mounted sink, and a wall mirror with touch light, along with a free-standing tall storage unit.
- · Bedroom five/study with front-facing windows.
- Upper hallway with a galleried landing, double-store shelved cupboard, and loft ladder access for additional storage.