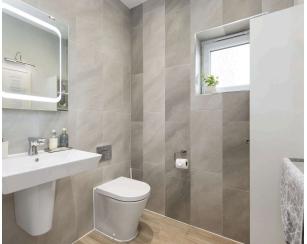

- · Welcoming hallway with understair shelved storage.
- Spacious, bright living room with a front-facing window and double doors to the rear decking area and garden.
- High-specification statement designer dining kitchen with bi-fold doors to the rear decking and garden.
   Triple fixed full-height windows also flood the room with light. It includes base and wall units, a full glass splashback, an induction hob, and an extractor, designed with a host of quality integrated appliances, including a mid-height oven, microwave with plate warmer, dishwasher, and fridge freezer.
- · Utility room with base and wall units, worktop, sink, and integrated washing machine, plus space for coats.
- Ground floor WC with a wall-mounted flush, large wall-mounted sink, and a wall mirror with touch light, along with a free-standing tall storage unit.
- · Bedroom five/study with front-facing windows.
- Upper hallway with a galleried landing, double-store shelved cupboard, and loft ladder access for additional storage.