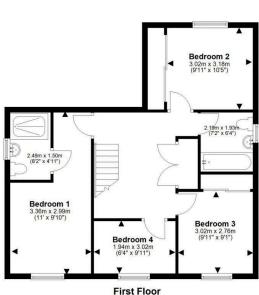

- High specification tiled en-suite shower room with a walk-in shower area, raindrop digitally controlled shower, hand shower, floating wall-mounted sink with integral storage drawer, integral shelved unit, WC, and a tall heated towel rail.
- Guest bedroom two with a rear-facing window, offering a spectacular view of the Pentland hills, and built-in wardrobes.
- Bedroom three with a front-facing window and built-in wardrobes.
- Bedroom four with a front-facing window.
- Modern high-spec tiled family bathroom with a raindrop shower, hand shower attachment over the double-ended bath, wall-mounted taps, shower screen, floating wall-mounted sink with integral storage drawer, and floating WC. It also includes a full-height heated towel rail and a full-height mirrored storage unit.
- Double glazing and Hive-controlled dual zone gas central heating.
- Large monoblock driveway providing parking for several cars and access to a
  detached double garage with overhead storage, light, power, and plumbing with a
  sink.
- Superb front and rear gardens created by a garden designer, providing great entertainment and outdoor living space.
- Stunning views towards the Pentlands from the rear.
- A host of quality fixtures and fittings with additional extras, including bespoke window shutters and hard-wired CCTV.

This plan is for illustrative purposes only and should only be used as such by a prospective purchaser. For details of the internal floor area, please refer to the Home Report.