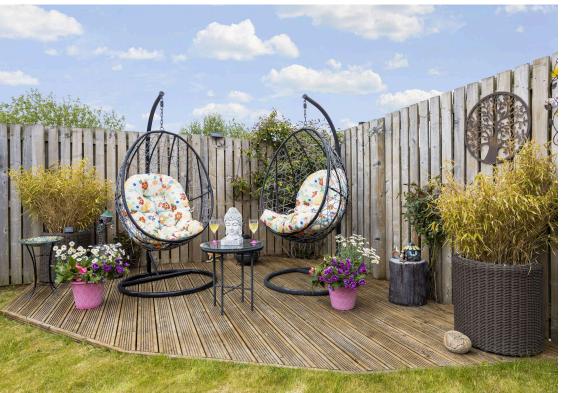

- High specification tiled en-suite shower room with a walk-in shower area, raindrop digitally controlled shower, hand shower, floating wall-mounted sink with integral storage drawer, integral shelved unit, WC, and a tall heated towel rail.
- Guest bedroom two with a rear-facing window, offering a spectacular view of the Pentland hills, and built-in wardrobes.
- Bedroom three with a front-facing window and built-in wardrobes.
- Bedroom four with a front-facing window.
- Modern high-spec tiled family bathroom with a raindrop shower, hand shower attachment over the double-ended bath, wall-mounted taps, shower screen, floating wall-mounted sink with integral storage drawer, and floating WC. It also includes a full-height heated towel rail and a full-height mirrored storage unit.
- Double glazing and Hive-controlled dual zone gas central heating.
- Large monoblock driveway providing parking for several cars and access to a
  detached double garage with overhead storage, light, power, and plumbing with a
  sink.
- Superb front and rear gardens created by a garden designer, providing great entertainment and outdoor living space.
- Stunning views towards the Pentlands from the rear.
- A host of quality fixtures and fittings with additional extras, including bespoke window shutters and hard-wired CCTV.