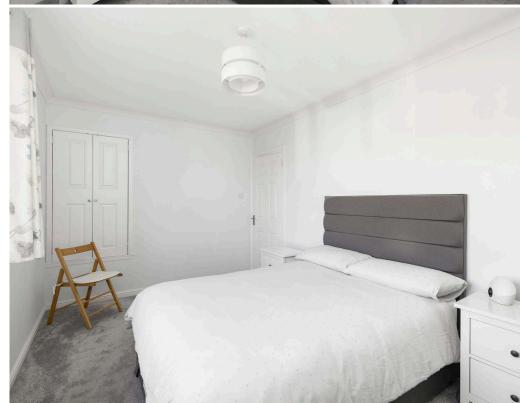

- · Viewing highly recommended
- Excellent location close to schools and everyday amenities
- Entrance hallway with staircase and useful under-stair storage
- · Bright dual-aspect living and dining room with stylish designer radiators
- Modern kitchen with gloss white units, wood-effect worktops, composite sink, gas hob, oven, extractor, and integrated fridge freezer
- Upper hallway with loft access (part-floored with lighting via ladder)
- · Main bedroom with front-facing window, over-stair cupboard, and open shelving
- Second double bedroom with rear-facing window (includes free-standing wardrobes)
- Contemporary bathroom with white suite, shower over bath, vanity unit, wet wall finish, and heated towel rail
- · Gas central heating with Hive smart controller and double glazing
- Monoblock driveway and enclosed garden areas to front, side, and rear ideal for relaxing or entertaining