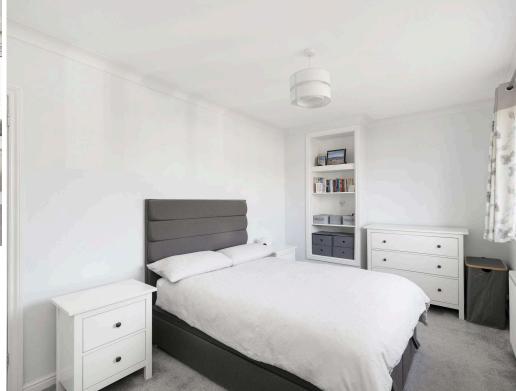

- · Viewing highly recommended
- Excellent location close to schools and everyday amenities
- Entrance hallway with staircase and useful under-stair storage
- · Bright dual-aspect living and dining room with stylish designer radiators
- Modern kitchen with gloss white units, wood-effect worktops, composite sink, gas hob, oven, extractor, and integrated fridge freezer
- Upper hallway with loft access (part-floored with lighting via ladder)
- · Main bedroom with front-facing window, over-stair cupboard, and open shelving
- Second double bedroom with rear-facing window (includes free-standing wardrobes)
- Contemporary bathroom with white suite, shower over bath, vanity unit, wet wall finish, and heated towel rail
- · Gas central heating with Hive smart controller and double glazing
- Monoblock driveway and enclosed garden areas to front, side, and rear ideal for relaxing or entertaining