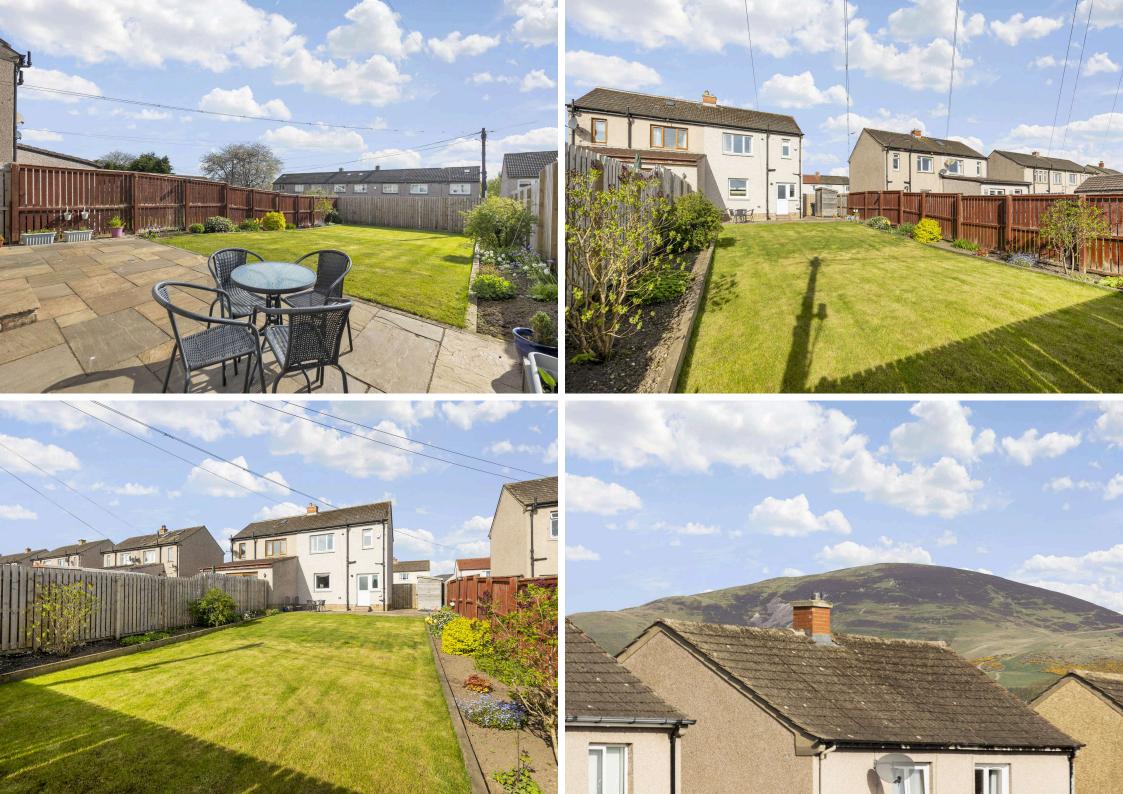

## Welcome

Welcome to 76 Windsor Drive, Penicuik - an excellent opportunity for first-time buyers, professional couples, or young families. McDougall McQueen are delighted to present this spacious and well-maintained two-bedroom semi-detached home, set within a popular residential area of Penicuik. The property is ideally located within walking distance of local schools and amenities and has been thoughtfully upgraded throughout by the current owner. It enjoys private garden grounds to the front, side, and rear, along with a Monoblock driveway providing convenient off-street parking.

- · Viewing highly recommended
- Excellent location close to schools and everyday amenities
- Entrance hallway with staircase and useful under-stair storage
- · Bright dual-aspect living and dining room with stylish designer radiators
- Modern kitchen with gloss white units, wood-effect worktops, composite sink, gas hob, oven, extractor, and integrated fridge freezer
- Upper hallway with loft access (part-floored with lighting via ladder)
- · Main bedroom with front-facing window, over-stair cupboard, and open shelving
- Second double bedroom with rear-facing window (includes free-standing wardrobes)
- Contemporary bathroom with white suite, shower over bath, vanity unit, wet wall finish, and heated towel rail
- · Gas central heating with Hive smart controller and double glazing
- Monoblock driveway and enclosed garden areas to front, side, and rear ideal for relaxing or entertaining