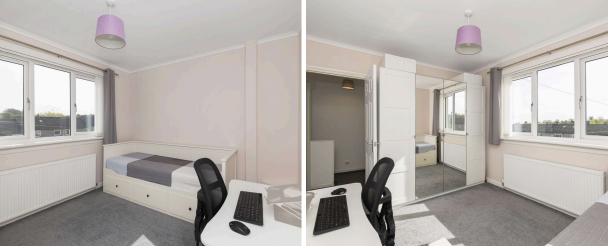

- · Viewing highly recommended
- Excellent location close to schools and everyday amenities
- Entrance hallway with staircase and useful under-stair storage
- · Bright dual-aspect living and dining room with stylish designer radiators
- Modern kitchen with gloss white units, wood-effect worktops, composite sink, gas hob, oven, extractor, and integrated fridge freezer
- Upper hallway with loft access (part-floored with lighting via ladder)
- · Main bedroom with front-facing window, over-stair cupboard, and open shelving
- Second double bedroom with rear-facing window (includes free-standing wardrobes)
- Contemporary bathroom with white suite, shower over bath, vanity unit, wet wall finish, and heated towel rail
- · Gas central heating with Hive smart controller and double glazing
- Monoblock driveway and enclosed garden areas to front, side, and rear ideal for relaxing or entertaining