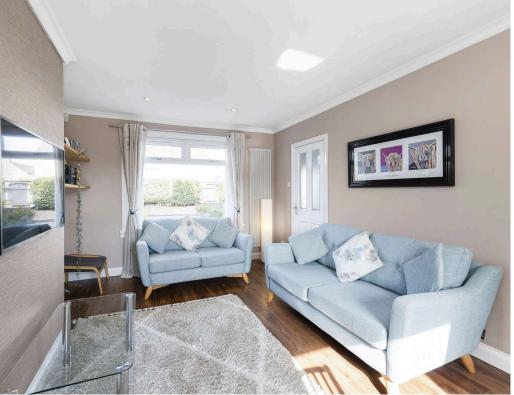

- · Viewing highly recommended
- Excellent location close to schools and everyday amenities
- Entrance hallway with staircase and useful under-stair storage
- · Bright dual-aspect living and dining room with stylish designer radiators
- Modern kitchen with gloss white units, wood-effect worktops, composite sink, gas hob, oven, extractor, and integrated fridge freezer
- Upper hallway with loft access (part-floored with lighting via ladder)
- · Main bedroom with front-facing window, over-stair cupboard, and open shelving
- Second double bedroom with rear-facing window (includes free-standing wardrobes)
- Contemporary bathroom with white suite, shower over bath, vanity unit, wet wall finish, and heated towel rail
- · Gas central heating with Hive smart controller and double glazing
- Monoblock driveway and enclosed garden areas to front, side, and rear ideal for relaxing or entertaining