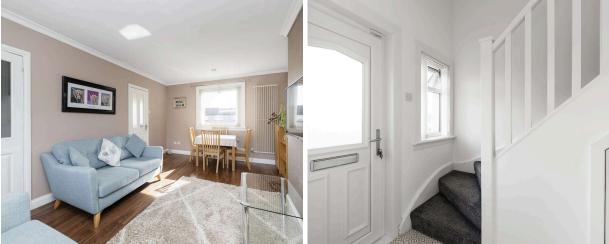

- · Viewing highly recommended
- Excellent location close to schools and everyday amenities
- Entrance hallway with staircase and useful under-stair storage
- · Bright dual-aspect living and dining room with stylish designer radiators
- Modern kitchen with gloss white units, wood-effect worktops, composite sink, gas hob, oven, extractor, and integrated fridge freezer
- Upper hallway with loft access (part-floored with lighting via ladder)
- · Main bedroom with front-facing window, over-stair cupboard, and open shelving
- Second double bedroom with rear-facing window (includes free-standing wardrobes)
- Contemporary bathroom with white suite, shower over bath, vanity unit, wet wall finish, and heated towel rail
- · Gas central heating with Hive smart controller and double glazing
- Monoblock driveway and enclosed garden areas to front, side, and rear ideal for relaxing or entertaining