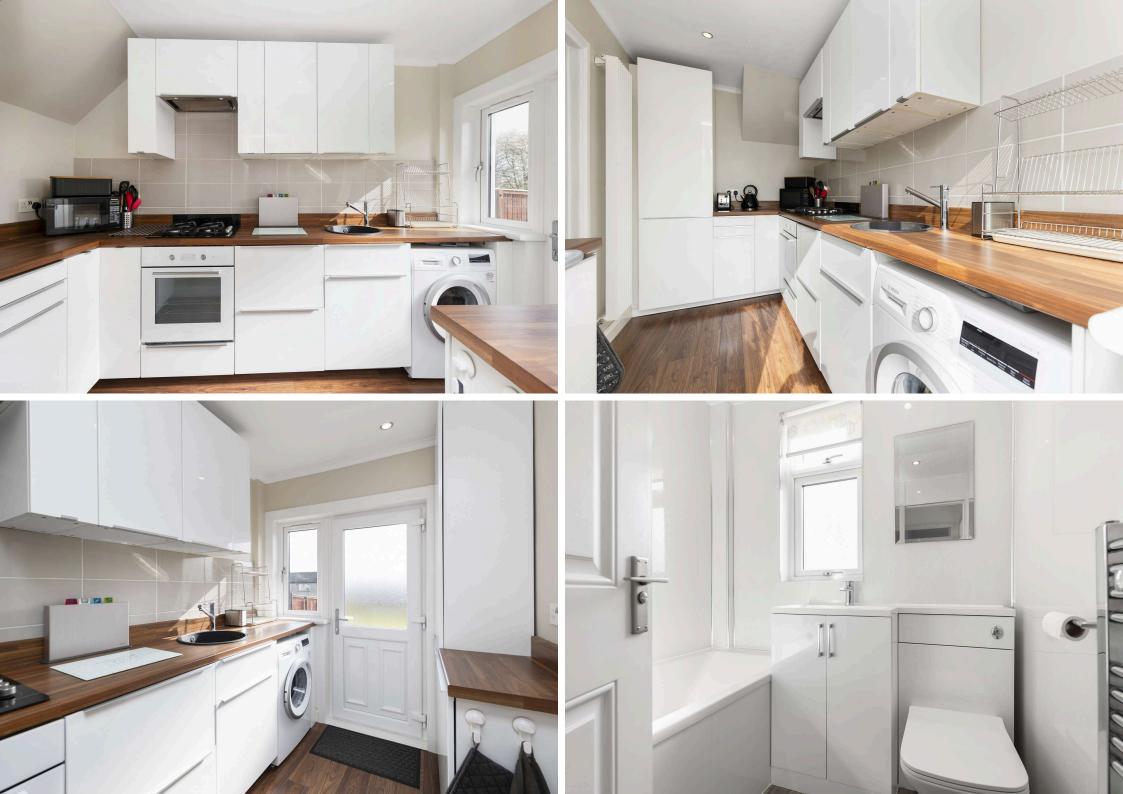

- · Viewing highly recommended
- Excellent location close to schools and everyday amenities
- Entrance hallway with staircase and useful under-stair storage
- · Bright dual-aspect living and dining room with stylish designer radiators
- Modern kitchen with gloss white units, wood-effect worktops, composite sink, gas hob, oven, extractor, and integrated fridge freezer
- Upper hallway with loft access (part-floored with lighting via ladder)
- · Main bedroom with front-facing window, over-stair cupboard, and open shelving
- Second double bedroom with rear-facing window (includes free-standing wardrobes)
- Contemporary bathroom with white suite, shower over bath, vanity unit, wet wall finish, and heated towel rail
- · Gas central heating with Hive smart controller and double glazing
- Monoblock driveway and enclosed garden areas to front, side, and rear ideal for relaxing or entertaining