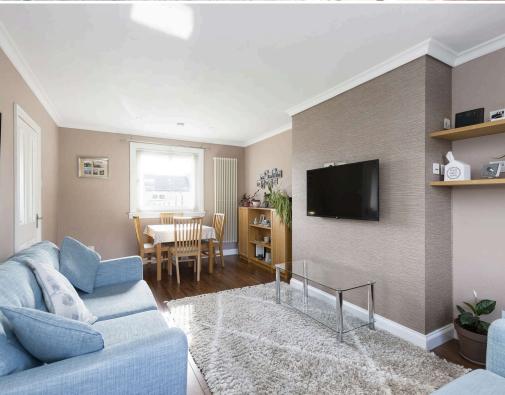

- · Viewing highly recommended
- Excellent location close to schools and everyday amenities
- Entrance hallway with staircase and useful under-stair storage
- · Bright dual-aspect living and dining room with stylish designer radiators
- Modern kitchen with gloss white units, wood-effect worktops, composite sink, gas hob, oven, extractor, and integrated fridge freezer
- Upper hallway with loft access (part-floored with lighting via ladder)
- · Main bedroom with front-facing window, over-stair cupboard, and open shelving
- Second double bedroom with rear-facing window (includes free-standing wardrobes)
- Contemporary bathroom with white suite, shower over bath, vanity unit, wet wall finish, and heated towel rail
- · Gas central heating with Hive smart controller and double glazing
- Monoblock driveway and enclosed garden areas to front, side, and rear ideal for relaxing or entertaining