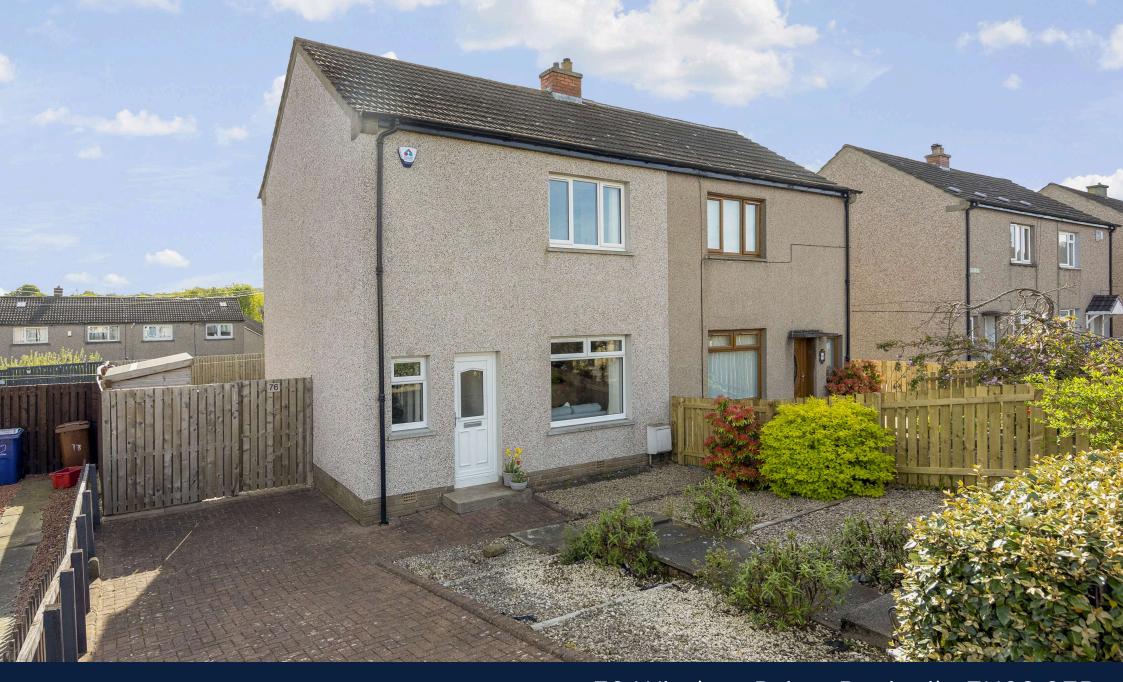

76 Windsor Drive, Penicuik, EH26 8EP

## Welcome

Welcome to 76 Windsor Drive, Penicuik - an excellent opportunity for first-time buyers, professional couples, or young families. McDougall McQueen are delighted to present this spacious and well-maintained two-bedroom semi-detached home, set within a popular residential area of Penicuik. The property is ideally located within walking distance of local schools and amenities and has been thoughtfully upgraded throughout by the current owner. It enjoys private garden grounds to the front, side, and rear, along with a Monoblock driveway providing convenient off-street parking.

- · Viewing highly recommended
- Excellent location close to schools and everyday amenities
- Entrance hallway with staircase and useful under-stair storage
- · Bright dual-aspect living and dining room with stylish designer radiators
- Modern kitchen with gloss white units, wood-effect worktops, composite sink, gas hob, oven, extractor, and integrated fridge freezer
- Upper hallway with loft access (part-floored with lighting via ladder)
- · Main bedroom with front-facing window, over-stair cupboard, and open shelving
- Second double bedroom with rear-facing window (includes free-standing wardrobes)
- Contemporary bathroom with white suite, shower over bath, vanity unit, wet wall finish, and heated towel rail
- · Gas central heating with Hive smart controller and double glazing
- Monoblock driveway and enclosed garden areas to front, side, and rear ideal for relaxing or entertaining