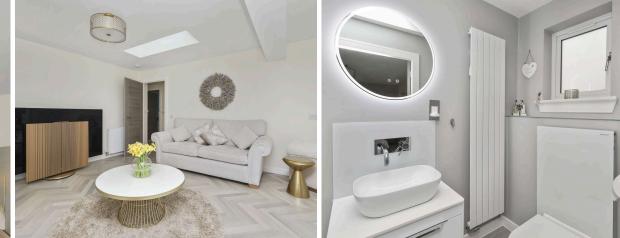

- Reception hallway providing pull down loft ladder access, floored with shelved storage and light
- Spacious living room with two solar powered Velux windows
- Stunning open plan fitted kitchen, dining and family room area, with two roof windows filling this room with light, large patio doors with side panels providing access to the rear garden, German designer kitchen with a range of units, Minerva solid worksurfaces with inset sink, a range Miele integrated appliances, and boasting a large dining space and family area
- Utility room and combined home office
- Main bedroom with walk-in wardrobes
- Ensuite with double shower base, overhead raindrop shower and attachment, designer bowl sink with vanity unit, and wc
- Guest bedroom with bay style window to the front
- Ensuite, shower with overhead raindrop shower and attachment, wc and sink with vanity unit
- Bedroom three with bay style window to the front and built-in wardrobes
- Luxurious family bathroom featuring a four-piece suite, corner shower with overhead raindrop shower and attachment, double ended bath, wc, and bowl sink with vanity unit
- Double glazing and gas central heating
- Lovely private landscaped garden grounds to the rear, with external power, resin patio area, astro turf lawn, garden room and storage area, providing a gorgeous space for outside entertaining and relaxation
- Resin driveway providing parking for four cars and Electric vehicle charging point and outside tap