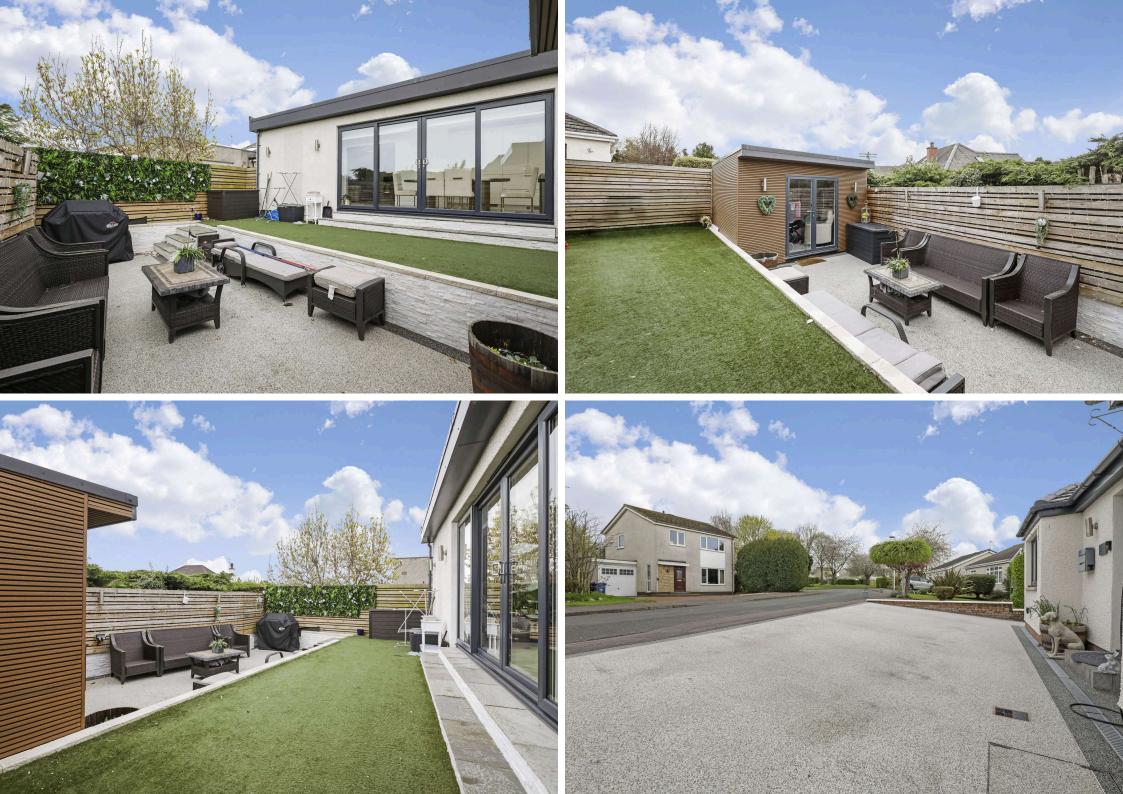

- Reception hallway providing pull down loft ladder access, floored with shelved storage and light
- Spacious living room with two solar powered Velux windows
- Stunning open plan fitted kitchen, dining and family room area, with two roof windows filling this room with light, large patio doors with side panels providing access to the rear garden, German designer kitchen with a range of units, Minerva solid worksurfaces with inset sink, a range Miele integrated appliances, and boasting a large dining space and family area
- Utility room and combined home office
- Main bedroom with walk-in wardrobes
- Ensuite with double shower base, overhead raindrop shower and attachment, designer bowl sink with vanity unit, and wc
- Guest bedroom with bay style window to the front
- Ensuite, shower with overhead raindrop shower and attachment, wc and sink with vanity unit
- Bedroom three with bay style window to the front and built-in wardrobes
- Luxurious family bathroom featuring a four-piece suite, corner shower with overhead raindrop shower and attachment, double ended bath, wc, and bowl sink with vanity unit
- Double glazing and gas central heating
- Lovely private landscaped garden grounds to the rear, with external power, resin patio area, astro turf lawn, garden room and storage area, providing a gorgeous space for outside entertaining and relaxation
- Resin driveway providing parking for four cars and Electric vehicle charging point and outside tap