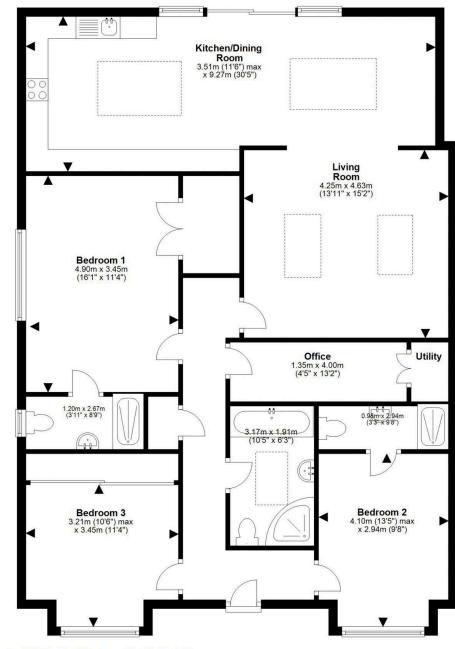

- Reception hallway providing pull down loft ladder access, floored with shelved storage and light
- Spacious living room with two solar powered Velux windows
- Stunning open plan fitted kitchen, dining and family room area, with two roof windows filling this room with light, large patio doors with side panels providing access to the rear garden, German designer kitchen with a range of units, Minerva solid worksurfaces with inset sink, a range Miele integrated appliances, and boasting a large dining space and family area
- Utility room and combined home office
- Main bedroom with walk-in wardrobes
- Ensuite with double shower base, overhead raindrop shower and attachment, designer bowl sink with vanity unit, and wc
- Guest bedroom with bay style window to the front
- Ensuite, shower with overhead raindrop shower and attachment, wc and sink with vanity unit
- Bedroom three with bay style window to the front and built-in wardrobes
- Luxurious family bathroom featuring a four-piece suite, corner shower with overhead raindrop shower and attachment, double ended bath, wc, and bowl sink with vanity unit
- Double glazing and gas central heating
- Lovely private landscaped garden grounds to the rear, with external power, resin patio area, astro turf lawn, garden room and storage area, providing a gorgeous space for outside entertaining and relaxation
- Resin driveway providing parking for four cars and Electric vehicle charging point and outside tap

For details of the total internal floor area, please refer to the Home Report. This plan is for illustrative purposes only and should be used as such by a prospective buyer