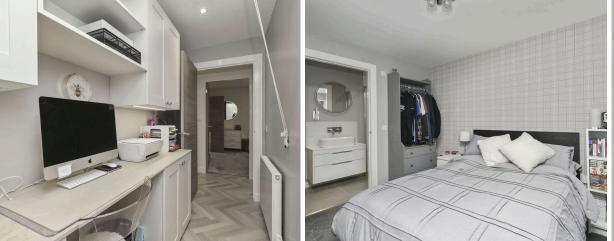

- Reception hallway providing pull down loft ladder access, floored with shelved storage and light
- Spacious living room with two solar powered Velux windows
- Stunning open plan fitted kitchen, dining and family room area, with two roof windows filling this room with light, large patio doors with side panels providing access to the rear garden, German designer kitchen with a range of units, Minerva solid worksurfaces with inset sink, a range Miele integrated appliances, and boasting a large dining space and family area
- Utility room and combined home office
- Main bedroom with walk-in wardrobes
- Ensuite with double shower base, overhead raindrop shower and attachment, designer bowl sink with vanity unit, and wc
- Guest bedroom with bay style window to the front
- Ensuite, shower with overhead raindrop shower and attachment, wc and sink with vanity unit
- Bedroom three with bay style window to the front and built-in wardrobes
- Luxurious family bathroom featuring a four-piece suite, corner shower with overhead raindrop shower and attachment, double ended bath, wc, and bowl sink with vanity unit
- Double glazing and gas central heating
- Lovely private landscaped garden grounds to the rear, with external power, resin patio area, astro turf lawn, garden room and storage area, providing a gorgeous space for outside entertaining and relaxation
- Resin driveway providing parking for four cars and Electric vehicle charging point and outside tap