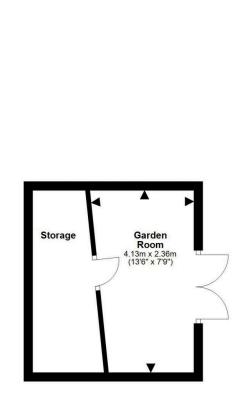

- Reception hallway providing pull down loft ladder access, floored with shelved storage and light
- Spacious living room with two solar powered Velux windows
- Stunning open plan fitted kitchen, dining and family room area, with two roof windows filling this room with light, large patio doors with side panels providing access to the rear garden, German designer kitchen with a range of units, Minerva solid worksurfaces with inset sink, a range Miele integrated appliances, and boasting a large dining space and family area
- Utility room and combined home office
- Main bedroom with walk-in wardrobes
- Ensuite with double shower base, overhead raindrop shower and attachment, designer bowl sink with vanity unit, and wc
- Guest bedroom with bay style window to the front
- Ensuite, shower with overhead raindrop shower and attachment, wc and sink with vanity unit
- Bedroom three with bay style window to the front and built-in wardrobes
- Luxurious family bathroom featuring a four-piece suite, corner shower with overhead raindrop shower and attachment, double ended bath, wc, and bowl sink with vanity unit
- Double glazing and gas central heating
- Lovely private landscaped garden grounds to the rear, with external power, resin patio area, astro turf lawn, garden room and storage area, providing a gorgeous space for outside entertaining and relaxation
- Resin driveway providing parking for four cars and Electric vehicle charging point and outside tap

Extras

Included in the sale are: all quality fixtures and fittings, floor coverings, light fittings, blinds where fitted, all integrated appliances, and the garden room. No warranty applies to any integrated appliance, free-standing white goods or other movable items included in the sale. Other items may be available by negotiation.

For details of the total internal floor area, please refer to the Home Report. This plan is for illustrative purposes only and should be used as such by a prospective buyer