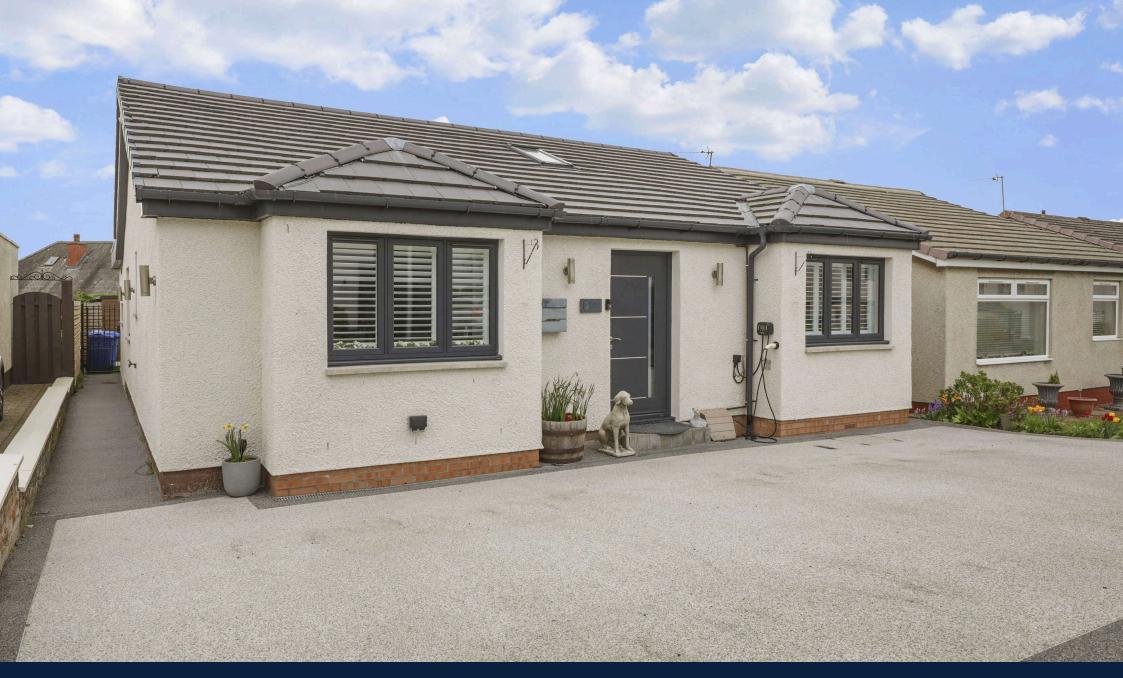

## Welcome

Welcome to 12 Bellfield Avenue, Eskbank, we a delighted to present this exceptional property to the market. Altered and extended to provide stunning, bespoke, family accommodation, having been finished with fixtures and fittings of the highest standard, this detached bungalow provides gorgeous, bright, and spacious, generously proportioned accommodation all on ground floor level. Providing wonderful living and entertaining space, three bedrooms and three bathrooms this property will suit a host of potential purchasers. Quietly positioned within the desirable Eskbank district of Midlothian, and situated close to excellent amenities and commuting links this gorgeous home is presented in true as new turnkey condition. Given the design, layout, and standard of build, combined with the superb, quiet, sought after location it occupies, we are sure that this property will prove to be extremely popular, and we would recommend viewing at your earliest convenience to avoid disappointment.

- Reception hallway providing pull down loft ladder access, floored with shelved storage and light
- Spacious living room with two solar powered Velux windows
- Stunning open plan fitted kitchen, dining and family room area, with two roof windows filling this room with light, large patio doors with side panels providing access to the rear garden, German designer kitchen with a range of units, Minerva solid worksurfaces with inset sink, a range Miele integrated appliances, and boasting a large dining space and family area
- Utility room and combined home office
- Main bedroom with walk-in wardrobes
- Ensuite with double shower base, overhead raindrop shower and attachment, designer bowl sink with vanity unit, and wc
- Guest bedroom with bay style window to the front
- Ensuite, shower with overhead raindrop shower and attachment, wc and sink with vanity unit
- Bedroom three with bay style window to the front and built-in wardrobes
- Luxurious family bathroom featuring a four-piece suite, corner shower with overhead raindrop shower and attachment, double ended bath, wc, and bowl sink with vanity unit
- Double glazing and gas central heating
- Lovely private landscaped garden grounds to the rear, with external power, resin patio area, astro turf lawn, garden room and storage area, providing a gorgeous space for outside entertaining and relaxation
- Resin driveway providing parking for four cars and Electric vehicle charging point and outside tap