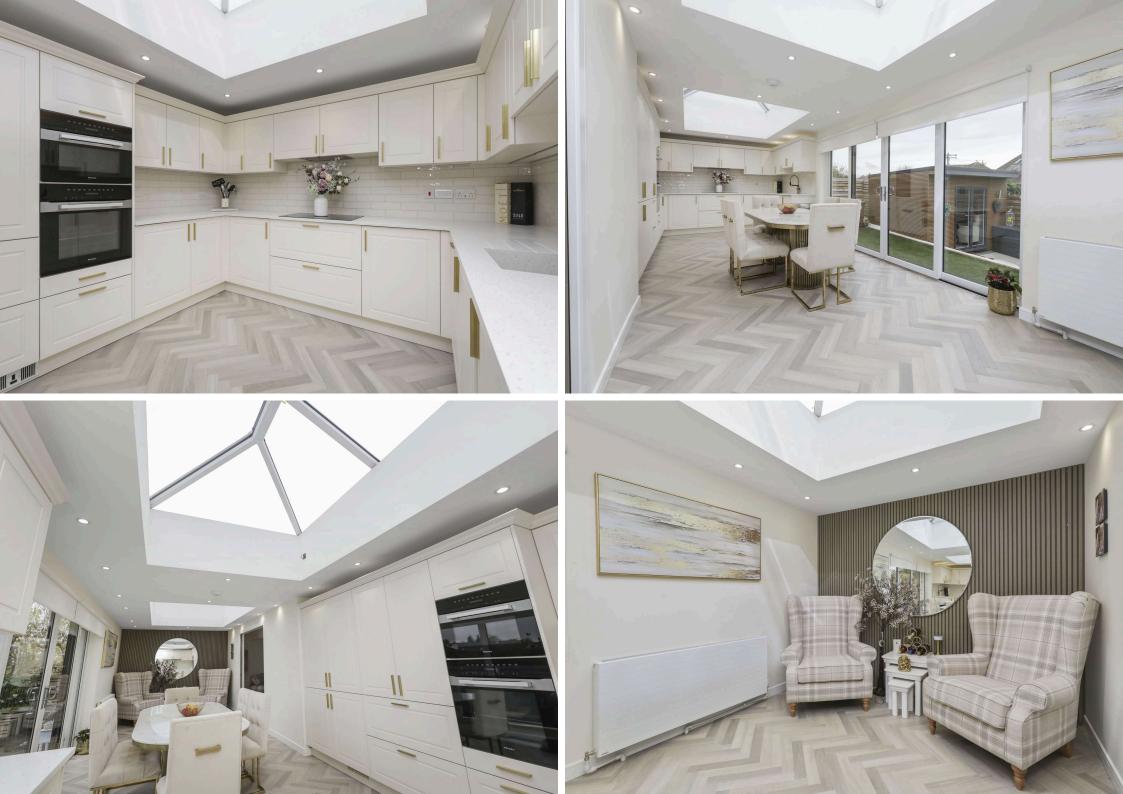

- Reception hallway providing pull down loft ladder access, floored with shelved storage and light
- Spacious living room with two solar powered Velux windows
- Stunning open plan fitted kitchen, dining and family room area, with two roof windows filling this room with light, large patio doors with side panels providing access to the rear garden, German designer kitchen with a range of units, Minerva solid worksurfaces with inset sink, a range Miele integrated appliances, and boasting a large dining space and family area
- Utility room and combined home office
- Main bedroom with walk-in wardrobes
- Ensuite with double shower base, overhead raindrop shower and attachment, designer bowl sink with vanity unit, and wc
- Guest bedroom with bay style window to the front
- Ensuite, shower with overhead raindrop shower and attachment, wc and sink with vanity unit
- Bedroom three with bay style window to the front and built-in wardrobes
- Luxurious family bathroom featuring a four-piece suite, corner shower with overhead raindrop shower and attachment, double ended bath, wc, and bowl sink with vanity unit
- Double glazing and gas central heating
- Lovely private landscaped garden grounds to the rear, with external power, resin patio area, astro turf lawn, garden room and storage area, providing a gorgeous space for outside entertaining and relaxation
- Resin driveway providing parking for four cars and Electric vehicle charging point and outside tap