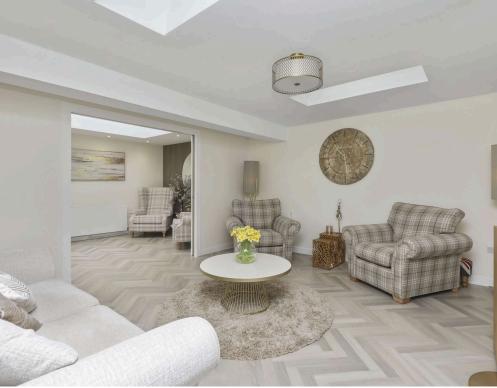

- Reception hallway providing pull down loft ladder access, floored with shelved storage and light
- Spacious living room with two solar powered Velux windows
- Stunning open plan fitted kitchen, dining and family room area, with two roof windows filling this room with light, large patio doors with side panels providing access to the rear garden, German designer kitchen with a range of units, Minerva solid worksurfaces with inset sink, a range Miele integrated appliances, and boasting a large dining space and family area
- Utility room and combined home office
- Main bedroom with walk-in wardrobes
- Ensuite with double shower base, overhead raindrop shower and attachment, designer bowl sink with vanity unit, and wc
- Guest bedroom with bay style window to the front
- Ensuite, shower with overhead raindrop shower and attachment, wc and sink with vanity unit
- Bedroom three with bay style window to the front and built-in wardrobes
- Luxurious family bathroom featuring a four-piece suite, corner shower with overhead raindrop shower and attachment, double ended bath, wc, and bowl sink with vanity unit
- Double glazing and gas central heating
- Lovely private landscaped garden grounds to the rear, with external power, resin patio area, astro turf lawn, garden room and storage area, providing a gorgeous space for outside entertaining and relaxation
- Resin driveway providing parking for four cars and Electric vehicle charging point and outside tap