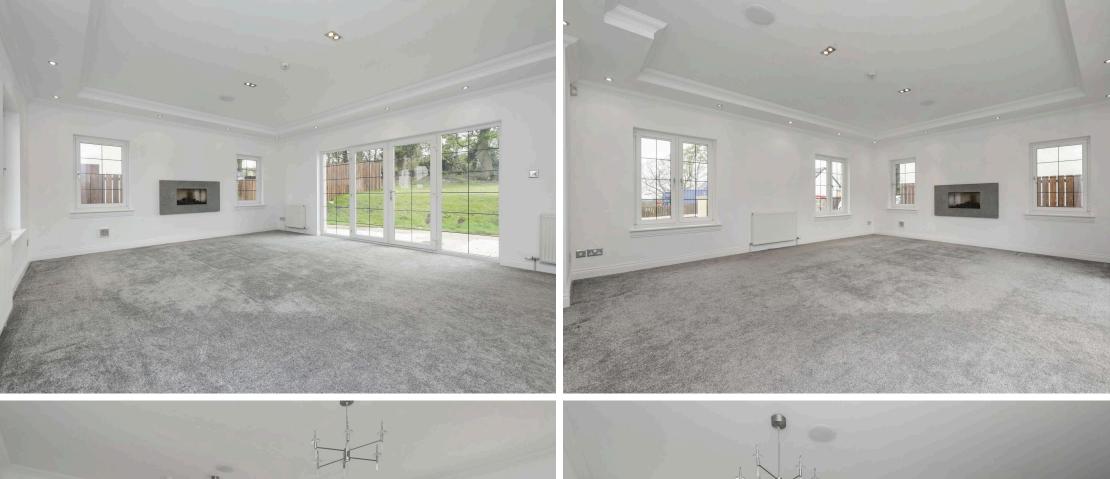

- Stunning village location set within a small private gated community
- Flexible bespoke family living and entertaining at the heart of its design
- A host of state-of-the-art technology throughout
- Grand carriage covered entrance
- Large entrance vestibule with storage
- Reception hallway with under stair storage, an oak staircase leading to a landing with large picture window and split staircase leading to the first floor
- Sitting room with dual aspect windows and recessed gas fire, situated with front facing aspect
- Formal dining room, again with dual aspect windows and recessed gas fire, with front facing aspect
- Two further large public rooms offering flexible use to suit family life, situated in either wing of the property, both with dual aspect windows and French doors with side panels leading to the garden
- Stunning breakfasting kitchen with multiple contemporary base, wall, and storage units with a host of quality appliances
- Utility room with garden access