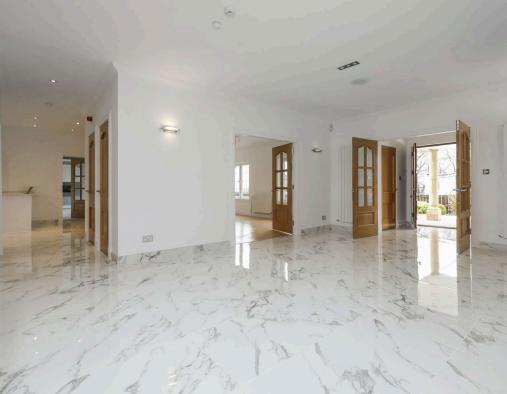

- Stunning village location set within a small private gated community
- Flexible bespoke family living and entertaining at the heart of its design
- A host of state-of-the-art technology throughout
- Grand carriage covered entrance
- Large entrance vestibule with storage
- Reception hallway with under stair storage, an oak staircase leading to a landing with large picture window and split staircase leading to the first floor
- Sitting room with dual aspect windows and recessed gas fire, situated with front facing aspect
- Formal dining room, again with dual aspect windows and recessed gas fire, with front facing aspect
- Two further large public rooms offering flexible use to suit family life, situated in either wing of the property, both with dual aspect windows and French doors with side panels leading to the garden
- Stunning breakfasting kitchen with multiple contemporary base, wall, and storage units with a host of quality appliances
- Utility room with garden access