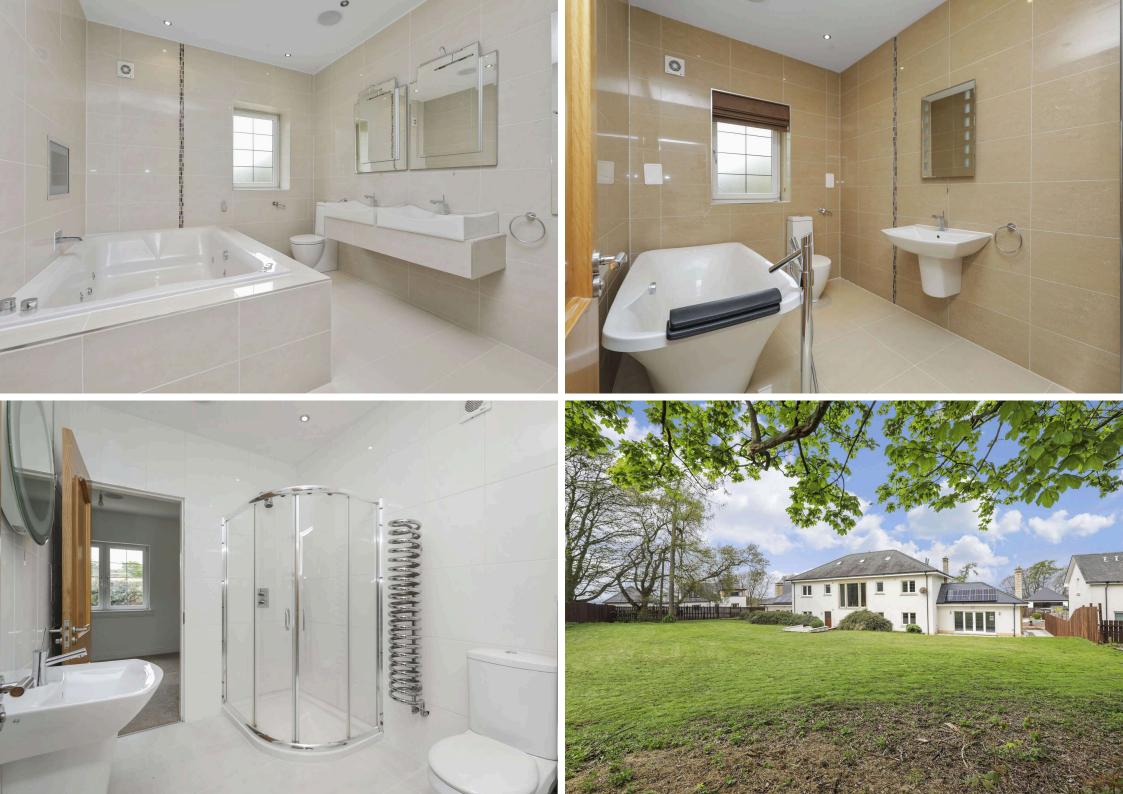

- · Bedroom six which could offer use as a large home office
- · Superb ground floor shower room
- · Galleried first floor landing
- Principle bedroom with dual aspect windows, Juliet balcony, and large dressing room
- Luxurious en-suite bathroom with double bath, twin sinks, and generously proportioned steam shower cubicle
- Double bedroom with access to a large front facing terrace
- Double bedroom with Juliet balcony
- Two further double bedrooms with access to a Jack and Jill en-suite shower room
- · Gorgeous superbly spacious family bathroom
- Spiral staircase access to the second floor
- · Opulently spacious cinema room with HD technology
- Double glazing, LPG gas central heating, and solar panels
- Multiple high-end extras including fibre optic, high specification lighting, multiple room Sonos sound system with phone app, HD cinema system, quality floor coverings, fixtures, and fittings
- Large gravel driveway with parking for multiple cars
- Extensive mature garden grounds
- Double garage with light and power (currently under construction completed as part of the sale)

- Stunning village location set within a small private gated community
- Flexible bespoke family living and entertaining at the heart of its design
- A host of state-of-the-art technology throughout
- Grand carriage covered entrance
- Large entrance vestibule with storage
- Reception hallway with under stair storage, an oak staircase leading to a landing with large picture window and split staircase leading to the first floor
- Sitting room with dual aspect windows and recessed gas fire, situated with front facing aspect
- Formal dining room, again with dual aspect windows and recessed gas fire, with front facing aspect
- Two further large public rooms offering flexible use to suit family life, situated in either wing of the property, both with dual aspect windows and French doors with side panels leading to the garden
- Stunning breakfasting kitchen with multiple contemporary base, wall, and storage units with a host of quality appliances
- Utility room with garden access