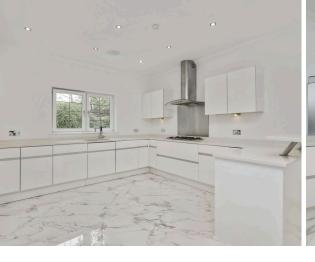

- Stunning village location set within a small private gated community
- Flexible bespoke family living and entertaining at the heart of its design
- A host of state-of-the-art technology throughout
- Grand carriage covered entrance
- Large entrance vestibule with storage
- Reception hallway with under stair storage, an oak staircase leading to a landing with large picture window and split staircase leading to the first floor
- Sitting room with dual aspect windows and recessed gas fire, situated with front facing aspect
- Formal dining room, again with dual aspect windows and recessed gas fire, with front facing aspect
- Two further large public rooms offering flexible use to suit family life, situated in either wing of the property, both with dual aspect windows and French doors with side panels leading to the garden
- Stunning breakfasting kitchen with multiple contemporary base, wall, and storage units with a host of quality appliances
- Utility room with garden access