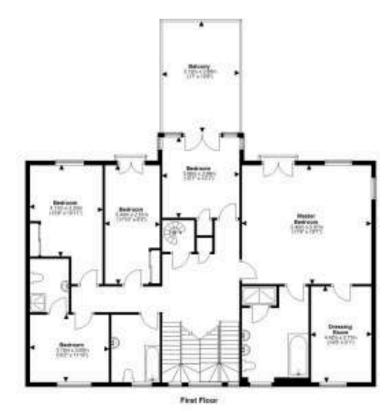

- · Bedroom six which could offer use as a large home office
- · Superb ground floor shower room
- · Galleried first floor landing
- Principle bedroom with dual aspect windows, Juliet balcony, and large dressing room
- Luxurious en-suite bathroom with double bath, twin sinks, and generously proportioned steam shower cubicle
- Double bedroom with access to a large front facing terrace
- Double bedroom with Juliet balcony
- Two further double bedrooms with access to a Jack and Jill en-suite shower room
- · Gorgeous superbly spacious family bathroom
- Spiral staircase access to the second floor
- · Opulently spacious cinema room with HD technology
- Double glazing, LPG gas central heating, and solar panels
- Multiple high-end extras including fibre optic, high specification lighting, multiple room Sonos sound system with phone app, HD cinema system, quality floor coverings, fixtures, and fittings
- Large gravel driveway with parking for multiple cars
- Extensive mature garden grounds
- Double garage with light and power (currently under construction completed as part of the sale)