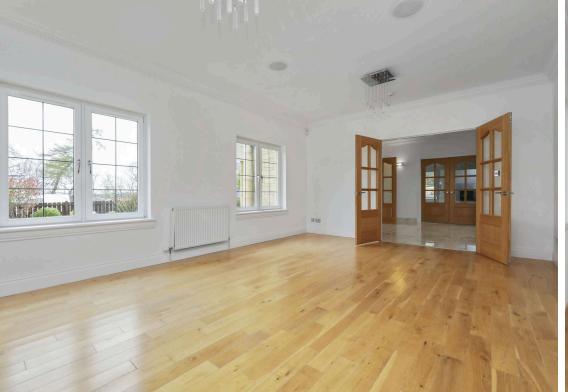

- Stunning village location set within a small private gated community
- Flexible bespoke family living and entertaining at the heart of its design
- A host of state-of-the-art technology throughout
- Grand carriage covered entrance
- Large entrance vestibule with storage
- Reception hallway with under stair storage, an oak staircase leading to a landing with large picture window and split staircase leading to the first floor
- Sitting room with dual aspect windows and recessed gas fire, situated with front facing aspect
- Formal dining room, again with dual aspect windows and recessed gas fire, with front facing aspect
- Two further large public rooms offering flexible use to suit family life, situated in either wing of the property, both with dual aspect windows and French doors with side panels leading to the garden
- Stunning breakfasting kitchen with multiple contemporary base, wall, and storage units with a host of quality appliances
- Utility room with garden access