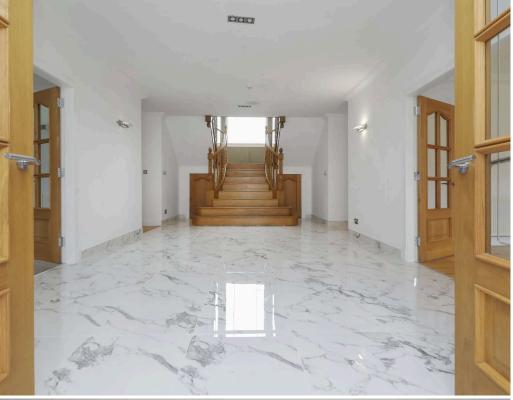

- Stunning village location set within a small private gated community
- Flexible bespoke family living and entertaining at the heart of its design
- A host of state-of-the-art technology throughout
- Grand carriage covered entrance
- Large entrance vestibule with storage
- Reception hallway with under stair storage, an oak staircase leading to a landing with large picture window and split staircase leading to the first floor
- Sitting room with dual aspect windows and recessed gas fire, situated with front facing aspect
- Formal dining room, again with dual aspect windows and recessed gas fire, with front facing aspect
- Two further large public rooms offering flexible use to suit family life, situated in either wing of the property, both with dual aspect windows and French doors with side panels leading to the garden
- Stunning breakfasting kitchen with multiple contemporary base, wall, and storage units with a host of quality appliances
- Utility room with garden access