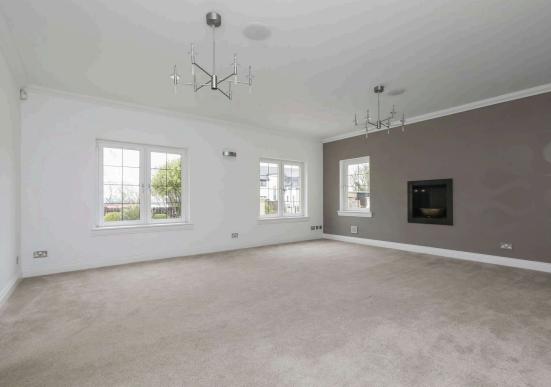

- Stunning village location set within a small private gated community
- Flexible bespoke family living and entertaining at the heart of its design
- A host of state-of-the-art technology throughout
- Grand carriage covered entrance
- Large entrance vestibule with storage
- Reception hallway with under stair storage, an oak staircase leading to a landing with large picture window and split staircase leading to the first floor
- Sitting room with dual aspect windows and recessed gas fire, situated with front facing aspect
- Formal dining room, again with dual aspect windows and recessed gas fire, with front facing aspect
- Two further large public rooms offering flexible use to suit family life, situated in either wing of the property, both with dual aspect windows and French doors with side panels leading to the garden
- Stunning breakfasting kitchen with multiple contemporary base, wall, and storage units with a host of quality appliances
- Utility room with garden access