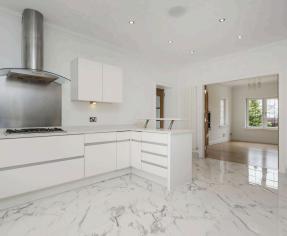

- Stunning village location set within a small private gated community
- Flexible bespoke family living and entertaining at the heart of its design
- A host of state-of-the-art technology throughout
- Grand carriage covered entrance
- Large entrance vestibule with storage
- Reception hallway with under stair storage, an oak staircase leading to a landing with large picture window and split staircase leading to the first floor
- Sitting room with dual aspect windows and recessed gas fire, situated with front facing aspect
- Formal dining room, again with dual aspect windows and recessed gas fire, with front facing aspect
- Two further large public rooms offering flexible use to suit family life, situated in either wing of the property, both with dual aspect windows and French doors with side panels leading to the garden
- Stunning breakfasting kitchen with multiple contemporary base, wall, and storage units with a host of quality appliances
- Utility room with garden access