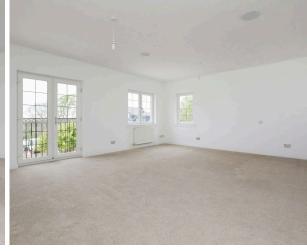

- Stunning village location set within a small private gated community
- Flexible bespoke family living and entertaining at the heart of its design
- A host of state-of-the-art technology throughout
- Grand carriage covered entrance
- Large entrance vestibule with storage
- Reception hallway with under stair storage, an oak staircase leading to a landing with large picture window and split staircase leading to the first floor
- Sitting room with dual aspect windows and recessed gas fire, situated with front facing aspect
- Formal dining room, again with dual aspect windows and recessed gas fire, with front facing aspect
- Two further large public rooms offering flexible use to suit family life, situated in either wing of the property, both with dual aspect windows and French doors with side panels leading to the garden
- Stunning breakfasting kitchen with multiple contemporary base, wall, and storage units with a host of quality appliances
- Utility room with garden access