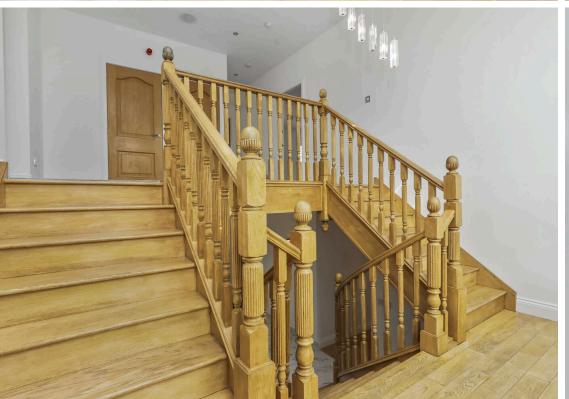

- Stunning village location set within a small private gated community
- Flexible bespoke family living and entertaining at the heart of its design
- A host of state-of-the-art technology throughout
- Grand carriage covered entrance
- Large entrance vestibule with storage
- Reception hallway with under stair storage, an oak staircase leading to a landing with large picture window and split staircase leading to the first floor
- Sitting room with dual aspect windows and recessed gas fire, situated with front facing aspect
- Formal dining room, again with dual aspect windows and recessed gas fire, with front facing aspect
- Two further large public rooms offering flexible use to suit family life, situated in either wing of the property, both with dual aspect windows and French doors with side panels leading to the garden
- Stunning breakfasting kitchen with multiple contemporary base, wall, and storage units with a host of quality appliances
- Utility room with garden access