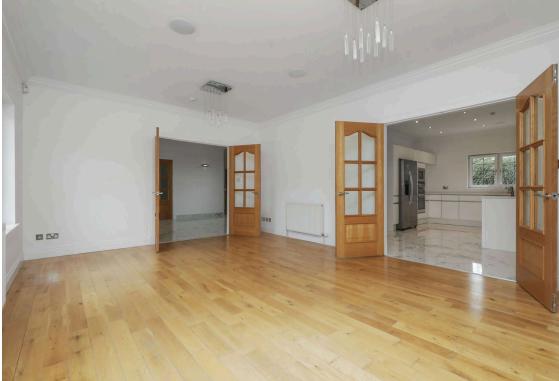

- Stunning village location set within a small private gated community
- Flexible bespoke family living and entertaining at the heart of its design
- A host of state-of-the-art technology throughout
- Grand carriage covered entrance
- Large entrance vestibule with storage
- Reception hallway with under stair storage, an oak staircase leading to a landing with large picture window and split staircase leading to the first floor
- Sitting room with dual aspect windows and recessed gas fire, situated with front facing aspect
- Formal dining room, again with dual aspect windows and recessed gas fire, with front facing aspect
- Two further large public rooms offering flexible use to suit family life, situated in either wing of the property, both with dual aspect windows and French doors with side panels leading to the garden
- Stunning breakfasting kitchen with multiple contemporary base, wall, and storage units with a host of quality appliances
- Utility room with garden access