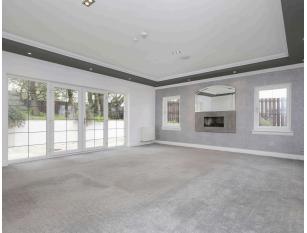

- Stunning village location set within a small private gated community
- Flexible bespoke family living and entertaining at the heart of its design
- A host of state-of-the-art technology throughout
- Grand carriage covered entrance
- Large entrance vestibule with storage
- Reception hallway with under stair storage, an oak staircase leading to a landing with large picture window and split staircase leading to the first floor
- Sitting room with dual aspect windows and recessed gas fire, situated with front facing aspect
- Formal dining room, again with dual aspect windows and recessed gas fire, with front facing aspect
- Two further large public rooms offering flexible use to suit family life, situated in either wing of the property, both with dual aspect windows and French doors with side panels leading to the garden
- Stunning breakfasting kitchen with multiple contemporary base, wall, and storage units with a host of quality appliances
- Utility room with garden access