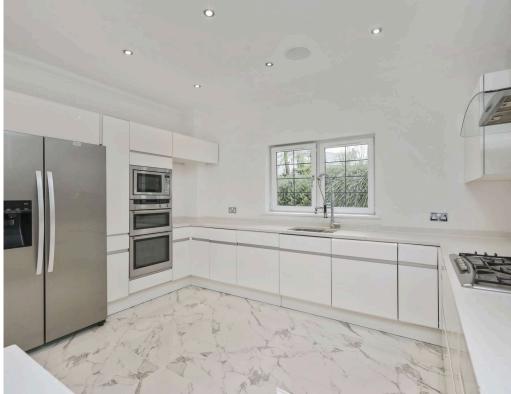

- Stunning village location set within a small private gated community
- Flexible bespoke family living and entertaining at the heart of its design
- A host of state-of-the-art technology throughout
- Grand carriage covered entrance
- Large entrance vestibule with storage
- Reception hallway with under stair storage, an oak staircase leading to a landing with large picture window and split staircase leading to the first floor
- Sitting room with dual aspect windows and recessed gas fire, situated with front facing aspect
- Formal dining room, again with dual aspect windows and recessed gas fire, with front facing aspect
- Two further large public rooms offering flexible use to suit family life, situated in either wing of the property, both with dual aspect windows and French doors with side panels leading to the garden
- Stunning breakfasting kitchen with multiple contemporary base, wall, and storage units with a host of quality appliances
- Utility room with garden access