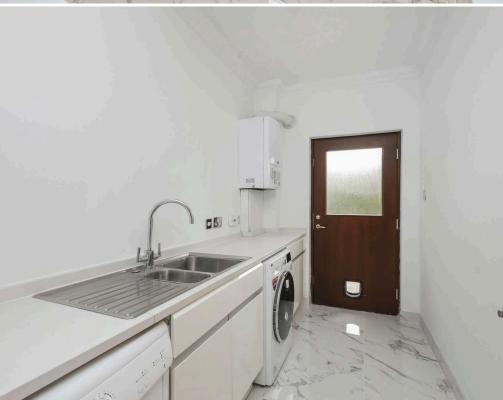

- Stunning village location set within a small private gated community
- Flexible bespoke family living and entertaining at the heart of its design
- A host of state-of-the-art technology throughout
- Grand carriage covered entrance
- Large entrance vestibule with storage
- Reception hallway with under stair storage, an oak staircase leading to a landing with large picture window and split staircase leading to the first floor
- Sitting room with dual aspect windows and recessed gas fire, situated with front facing aspect
- Formal dining room, again with dual aspect windows and recessed gas fire, with front facing aspect
- Two further large public rooms offering flexible use to suit family life, situated in either wing of the property, both with dual aspect windows and French doors with side panels leading to the garden
- Stunning breakfasting kitchen with multiple contemporary base, wall, and storage units with a host of quality appliances
- Utility room with garden access