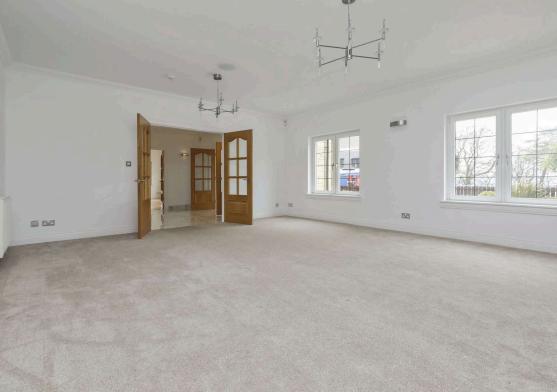

- Stunning village location set within a small private gated community
- Flexible bespoke family living and entertaining at the heart of its design
- A host of state-of-the-art technology throughout
- Grand carriage covered entrance
- Large entrance vestibule with storage
- Reception hallway with under stair storage, an oak staircase leading to a landing with large picture window and split staircase leading to the first floor
- Sitting room with dual aspect windows and recessed gas fire, situated with front facing aspect
- Formal dining room, again with dual aspect windows and recessed gas fire, with front facing aspect
- Two further large public rooms offering flexible use to suit family life, situated in either wing of the property, both with dual aspect windows and French doors with side panels leading to the garden
- Stunning breakfasting kitchen with multiple contemporary base, wall, and storage units with a host of quality appliances
- Utility room with garden access