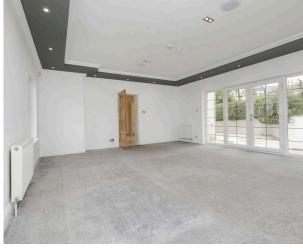

- Stunning village location set within a small private gated community
- Flexible bespoke family living and entertaining at the heart of its design
- A host of state-of-the-art technology throughout
- Grand carriage covered entrance
- Large entrance vestibule with storage
- Reception hallway with under stair storage, an oak staircase leading to a landing with large picture window and split staircase leading to the first floor
- Sitting room with dual aspect windows and recessed gas fire, situated with front facing aspect
- Formal dining room, again with dual aspect windows and recessed gas fire, with front facing aspect
- Two further large public rooms offering flexible use to suit family life, situated in either wing of the property, both with dual aspect windows and French doors with side panels leading to the garden
- Stunning breakfasting kitchen with multiple contemporary base, wall, and storage units with a host of quality appliances
- Utility room with garden access