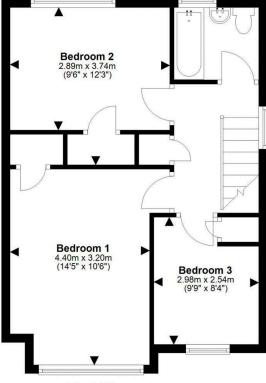

- · Hallway with storage and stairs to the upper level
- · Spacious living with front facing window, electric fire and fire surround
- Dining room with rear facing window and kitchen access
- Fitted kitchen with a range of base and wall units with oven, electric hob, extractor, and white goods
- Rear porch and utility area, base unit, and work surface
- · Upper hallway with window to the side, loft access, and store cupboard
- · Bedroom one with front facing window with lovely views, and built-in storage
- Bedroom two with window to the rear and built-in storage
- Bedroom three with window to the front with views, and over-stair storage
- Family bathroom with three-piece white suite with electric shower over the bath and shower screen
- Gas central heating and double glazing
- Private front and rear gardens which are ideal for outside entertaining
- · Driveway providing parking for several cars and access to a detached garage

This plan is for illustrative purposes only and should only be used as such by a prospective purchaser. For details of the internal floor area, please refer to the Home Report.

First Floor