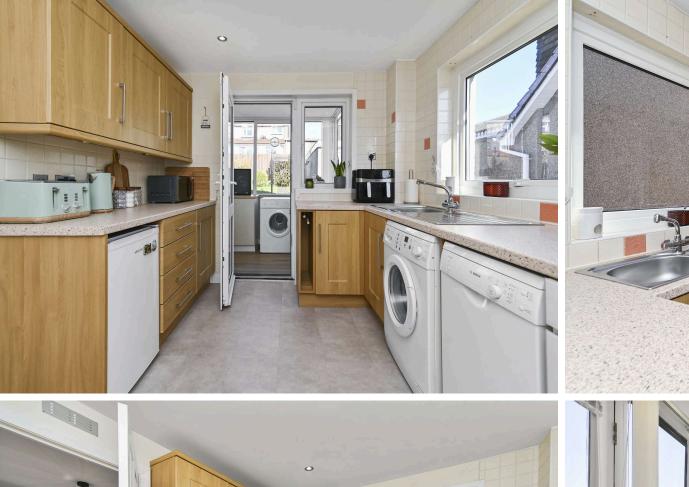

- · Hallway with storage and stairs to the upper level
- · Spacious living with front facing window, electric fire and fire surround
- Dining room with rear facing window and kitchen access
- Fitted kitchen with a range of base and wall units with oven, electric hob, extractor, and white goods
- Rear porch and utility area, base unit, and work surface
- · Upper hallway with window to the side, loft access, and store cupboard
- · Bedroom one with front facing window with lovely views, and built-in storage
- Bedroom two with window to the rear and built-in storage
- Bedroom three with window to the front with views, and over-stair storage
- Family bathroom with three-piece white suite with electric shower over the bath and shower screen
- Gas central heating and double glazing
- Private front and rear gardens which are ideal for outside entertaining
- · Driveway providing parking for several cars and access to a detached garage