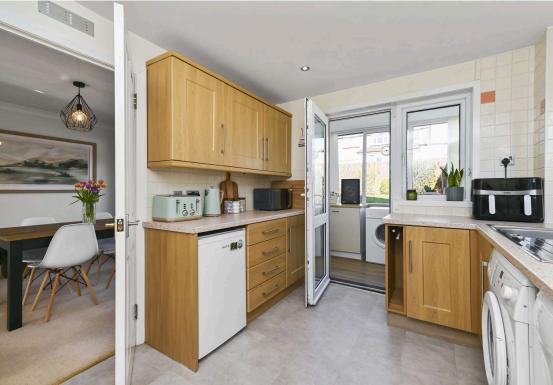

- · Hallway with storage and stairs to the upper level
- · Spacious living with front facing window, electric fire and fire surround
- Dining room with rear facing window and kitchen access
- Fitted kitchen with a range of base and wall units with oven, electric hob, extractor, and white goods
- Rear porch and utility area, base unit, and work surface
- · Upper hallway with window to the side, loft access, and store cupboard
- · Bedroom one with front facing window with lovely views, and built-in storage
- Bedroom two with window to the rear and built-in storage
- Bedroom three with window to the front with views, and over-stair storage
- Family bathroom with three-piece white suite with electric shower over the bath and shower screen
- Gas central heating and double glazing
- Private front and rear gardens which are ideal for outside entertaining
- · Driveway providing parking for several cars and access to a detached garage