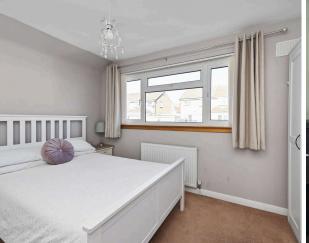

- · Hallway with storage and stairs to the upper level
- · Spacious living with front facing window, electric fire and fire surround
- Dining room with rear facing window and kitchen access
- Fitted kitchen with a range of base and wall units with oven, electric hob, extractor, and white goods
- Rear porch and utility area, base unit, and work surface
- · Upper hallway with window to the side, loft access, and store cupboard
- · Bedroom one with front facing window with lovely views, and built-in storage
- Bedroom two with window to the rear and built-in storage
- Bedroom three with window to the front with views, and over-stair storage
- Family bathroom with three-piece white suite with electric shower over the bath and shower screen
- Gas central heating and double glazing
- Private front and rear gardens which are ideal for outside entertaining
- · Driveway providing parking for several cars and access to a detached garage