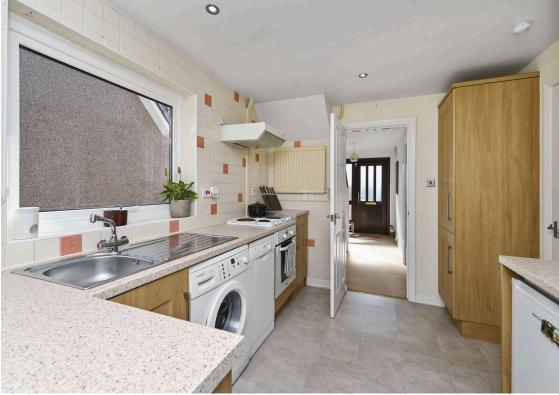

- · Hallway with storage and stairs to the upper level
- · Spacious living with front facing window, electric fire and fire surround
- Dining room with rear facing window and kitchen access
- Fitted kitchen with a range of base and wall units with oven, electric hob, extractor, and white goods
- Rear porch and utility area, base unit, and work surface
- · Upper hallway with window to the side, loft access, and store cupboard
- · Bedroom one with front facing window with lovely views, and built-in storage
- Bedroom two with window to the rear and built-in storage
- Bedroom three with window to the front with views, and over-stair storage
- Family bathroom with three-piece white suite with electric shower over the bath and shower screen
- Gas central heating and double glazing
- Private front and rear gardens which are ideal for outside entertaining
- · Driveway providing parking for several cars and access to a detached garage