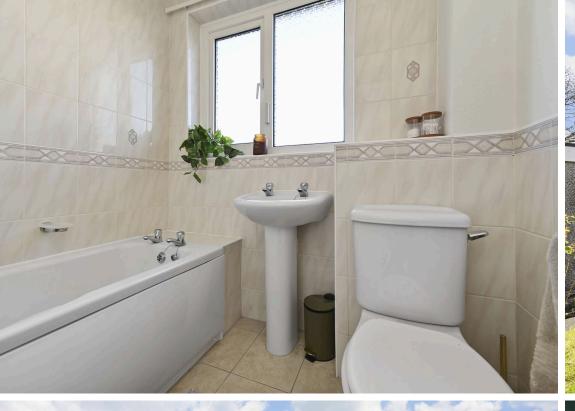

- · Hallway with storage and stairs to the upper level
- · Spacious living with front facing window, electric fire and fire surround
- Dining room with rear facing window and kitchen access
- Fitted kitchen with a range of base and wall units with oven, electric hob, extractor, and white goods
- Rear porch and utility area, base unit, and work surface
- · Upper hallway with window to the side, loft access, and store cupboard
- · Bedroom one with front facing window with lovely views, and built-in storage
- Bedroom two with window to the rear and built-in storage
- Bedroom three with window to the front with views, and over-stair storage
- Family bathroom with three-piece white suite with electric shower over the bath and shower screen
- Gas central heating and double glazing
- Private front and rear gardens which are ideal for outside entertaining
- · Driveway providing parking for several cars and access to a detached garage