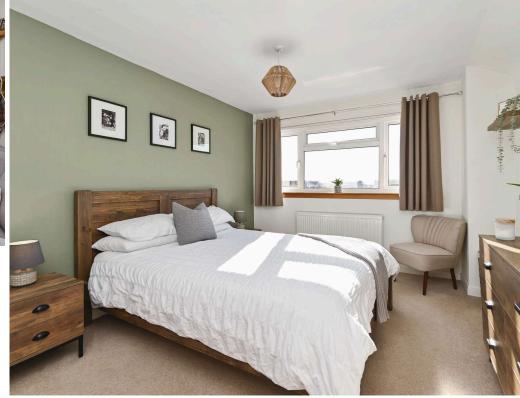

- · Hallway with storage and stairs to the upper level
- · Spacious living with front facing window, electric fire and fire surround
- Dining room with rear facing window and kitchen access
- Fitted kitchen with a range of base and wall units with oven, electric hob, extractor, and white goods
- Rear porch and utility area, base unit, and work surface
- · Upper hallway with window to the side, loft access, and store cupboard
- · Bedroom one with front facing window with lovely views, and built-in storage
- Bedroom two with window to the rear and built-in storage
- Bedroom three with window to the front with views, and over-stair storage
- Family bathroom with three-piece white suite with electric shower over the bath and shower screen
- Gas central heating and double glazing
- Private front and rear gardens which are ideal for outside entertaining
- · Driveway providing parking for several cars and access to a detached garage