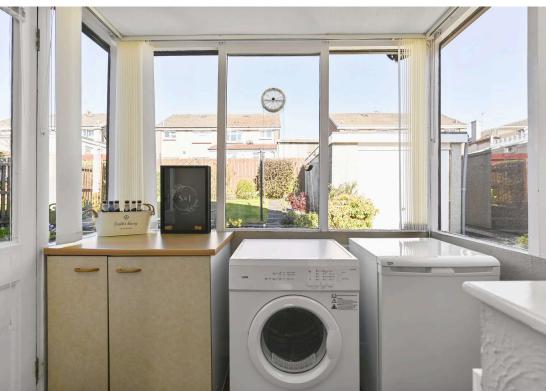

- · Hallway with storage and stairs to the upper level
- · Spacious living with front facing window, electric fire and fire surround
- Dining room with rear facing window and kitchen access
- Fitted kitchen with a range of base and wall units with oven, electric hob, extractor, and white goods
- Rear porch and utility area, base unit, and work surface
- · Upper hallway with window to the side, loft access, and store cupboard
- · Bedroom one with front facing window with lovely views, and built-in storage
- Bedroom two with window to the rear and built-in storage
- Bedroom three with window to the front with views, and over-stair storage
- Family bathroom with three-piece white suite with electric shower over the bath and shower screen
- Gas central heating and double glazing
- Private front and rear gardens which are ideal for outside entertaining
- · Driveway providing parking for several cars and access to a detached garage