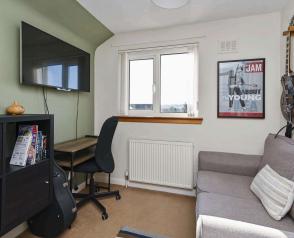

- · Hallway with storage and stairs to the upper level
- · Spacious living with front facing window, electric fire and fire surround
- Dining room with rear facing window and kitchen access
- Fitted kitchen with a range of base and wall units with oven, electric hob, extractor, and white goods
- Rear porch and utility area, base unit, and work surface
- · Upper hallway with window to the side, loft access, and store cupboard
- · Bedroom one with front facing window with lovely views, and built-in storage
- Bedroom two with window to the rear and built-in storage
- Bedroom three with window to the front with views, and over-stair storage
- Family bathroom with three-piece white suite with electric shower over the bath and shower screen
- Gas central heating and double glazing
- Private front and rear gardens which are ideal for outside entertaining
- · Driveway providing parking for several cars and access to a detached garage