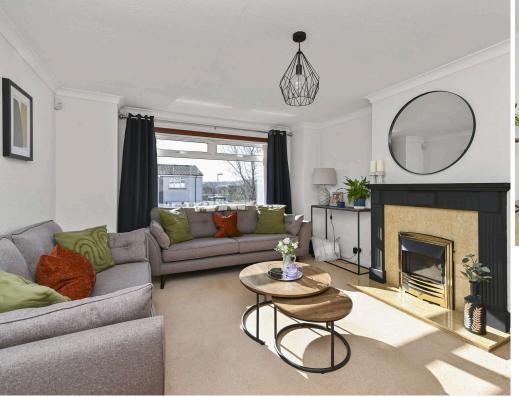

- · Hallway with storage and stairs to the upper level
- · Spacious living with front facing window, electric fire and fire surround
- Dining room with rear facing window and kitchen access
- Fitted kitchen with a range of base and wall units with oven, electric hob, extractor, and white goods
- Rear porch and utility area, base unit, and work surface
- · Upper hallway with window to the side, loft access, and store cupboard
- · Bedroom one with front facing window with lovely views, and built-in storage
- Bedroom two with window to the rear and built-in storage
- Bedroom three with window to the front with views, and over-stair storage
- Family bathroom with three-piece white suite with electric shower over the bath and shower screen
- Gas central heating and double glazing
- Private front and rear gardens which are ideal for outside entertaining
- · Driveway providing parking for several cars and access to a detached garage