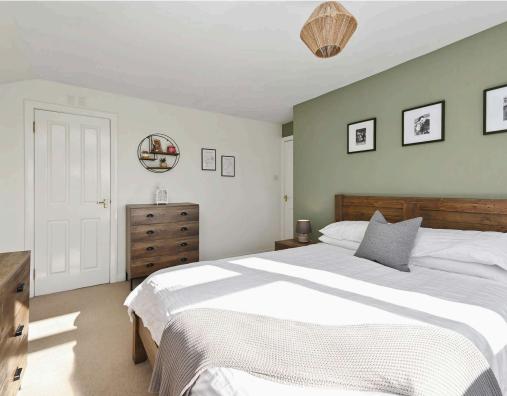

- · Hallway with storage and stairs to the upper level
- · Spacious living with front facing window, electric fire and fire surround
- Dining room with rear facing window and kitchen access
- Fitted kitchen with a range of base and wall units with oven, electric hob, extractor, and white goods
- Rear porch and utility area, base unit, and work surface
- · Upper hallway with window to the side, loft access, and store cupboard
- · Bedroom one with front facing window with lovely views, and built-in storage
- Bedroom two with window to the rear and built-in storage
- Bedroom three with window to the front with views, and over-stair storage
- Family bathroom with three-piece white suite with electric shower over the bath and shower screen
- Gas central heating and double glazing
- Private front and rear gardens which are ideal for outside entertaining
- · Driveway providing parking for several cars and access to a detached garage