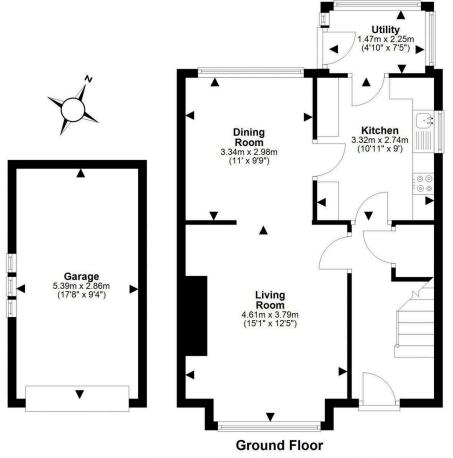

- · Hallway with storage and stairs to the upper level
- · Spacious living with front facing window, electric fire and fire surround
- Dining room with rear facing window and kitchen access
- Fitted kitchen with a range of base and wall units with oven, electric hob, extractor, and white goods
- Rear porch and utility area, base unit, and work surface
- · Upper hallway with window to the side, loft access, and store cupboard
- · Bedroom one with front facing window with lovely views, and built-in storage
- Bedroom two with window to the rear and built-in storage
- Bedroom three with window to the front with views, and over-stair storage
- Family bathroom with three-piece white suite with electric shower over the bath and shower screen
- Gas central heating and double glazing
- Private front and rear gardens which are ideal for outside entertaining
- · Driveway providing parking for several cars and access to a detached garage

This plan is for illustrative purposes only and should only be used as such by a prospective purchaser. For details of the internal floor area, please refer to the Home Report.

First Floor