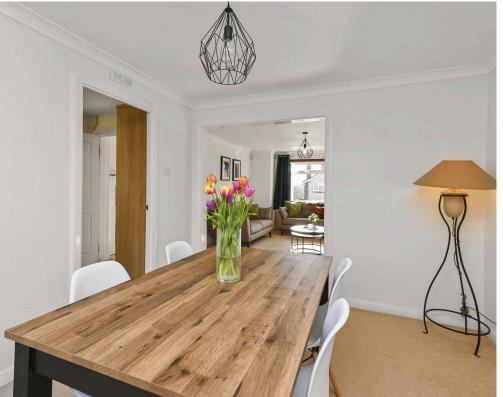

- · Hallway with storage and stairs to the upper level
- · Spacious living with front facing window, electric fire and fire surround
- Dining room with rear facing window and kitchen access
- Fitted kitchen with a range of base and wall units with oven, electric hob, extractor, and white goods
- Rear porch and utility area, base unit, and work surface
- · Upper hallway with window to the side, loft access, and store cupboard
- · Bedroom one with front facing window with lovely views, and built-in storage
- Bedroom two with window to the rear and built-in storage
- Bedroom three with window to the front with views, and over-stair storage
- Family bathroom with three-piece white suite with electric shower over the bath and shower screen
- Gas central heating and double glazing
- Private front and rear gardens which are ideal for outside entertaining
- · Driveway providing parking for several cars and access to a detached garage