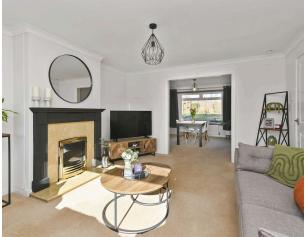

- · Hallway with storage and stairs to the upper level
- · Spacious living with front facing window, electric fire and fire surround
- Dining room with rear facing window and kitchen access
- Fitted kitchen with a range of base and wall units with oven, electric hob, extractor, and white goods
- Rear porch and utility area, base unit, and work surface
- · Upper hallway with window to the side, loft access, and store cupboard
- · Bedroom one with front facing window with lovely views, and built-in storage
- Bedroom two with window to the rear and built-in storage
- Bedroom three with window to the front with views, and over-stair storage
- Family bathroom with three-piece white suite with electric shower over the bath and shower screen
- Gas central heating and double glazing
- Private front and rear gardens which are ideal for outside entertaining
- · Driveway providing parking for several cars and access to a detached garage