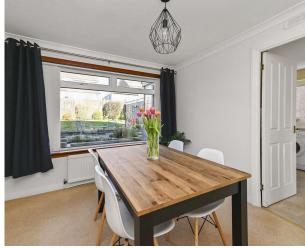

- · Hallway with storage and stairs to the upper level
- · Spacious living with front facing window, electric fire and fire surround
- Dining room with rear facing window and kitchen access
- Fitted kitchen with a range of base and wall units with oven, electric hob, extractor, and white goods
- Rear porch and utility area, base unit, and work surface
- · Upper hallway with window to the side, loft access, and store cupboard
- · Bedroom one with front facing window with lovely views, and built-in storage
- Bedroom two with window to the rear and built-in storage
- Bedroom three with window to the front with views, and over-stair storage
- Family bathroom with three-piece white suite with electric shower over the bath and shower screen
- Gas central heating and double glazing
- Private front and rear gardens which are ideal for outside entertaining
- · Driveway providing parking for several cars and access to a detached garage