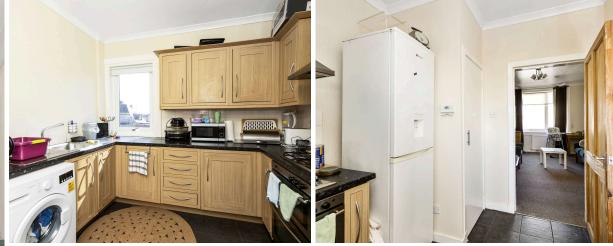

- Reception hallway with hatch to attic.
- Livingroom front facing.
- Kitchen fully equipped.
- Three double bedrooms.
- Bathroom comprising WC, wash hand basin and bath with shower over.
- Gas central heating.
- Double glazing.
- Driveway with further on street parking available.
- Private garden to the rear.