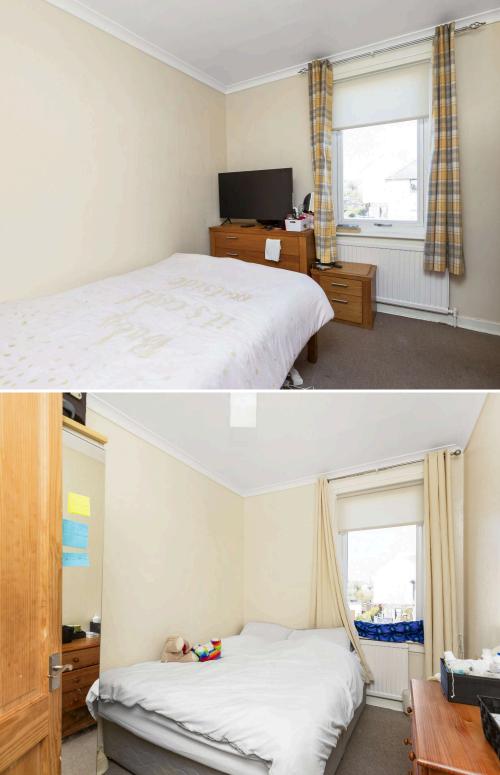

- Reception hallway with hatch to attic.
- Livingroom front facing.
- Kitchen fully equipped.
- Three double bedrooms.
- Bathroom comprising WC, wash hand basin and bath with shower over.
- Gas central heating.
- Double glazing.
- Driveway with further on street parking available.
- Private garden to the rear.