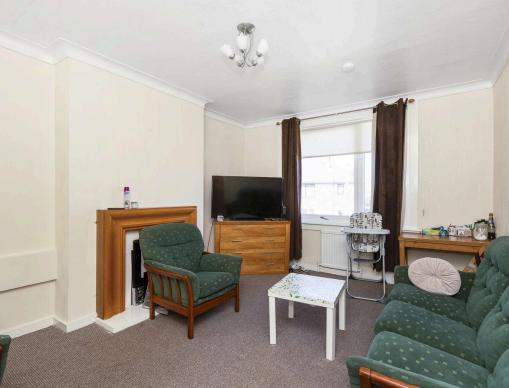

- Reception hallway with hatch to attic.
- Livingroom front facing.
- Kitchen fully equipped.
- Three double bedrooms.
- Bathroom comprising WC, wash hand basin and bath with shower over.
- Gas central heating.
- Double glazing.
- Driveway with further on street parking available.
- Private garden to the rear.