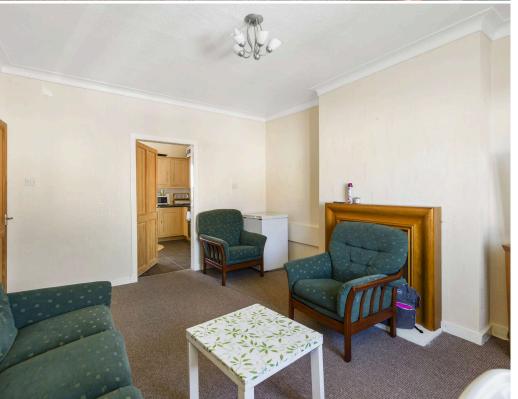

- Reception hallway with hatch to attic.
- Livingroom front facing.
- Kitchen fully equipped.
- Three double bedrooms.
- Bathroom comprising WC, wash hand basin and bath with shower over.
- Gas central heating.
- Double glazing.
- Driveway with further on street parking available.
- Private garden to the rear.