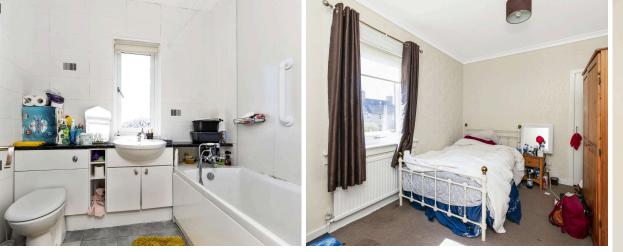

- Reception hallway with hatch to attic.
- Livingroom front facing.
- Kitchen fully equipped.
- Three double bedrooms.
- Bathroom comprising WC, wash hand basin and bath with shower over.
- Gas central heating.
- Double glazing.
- Driveway with further on street parking available.
- Private garden to the rear.