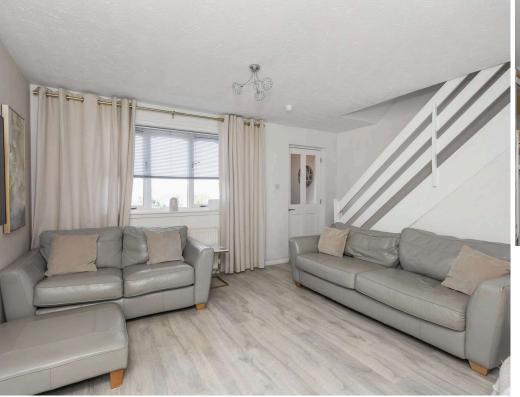

- Terrific location within a sough-after residential estate
- Bright and spacious family home
- Entrance porch
- Living room with window to the front, under-stair storage, and stairs to the upper level
- Fitted dining kitchen with rear garden access, a range of base and wall units, touch control electric hob, oven, extractor, washing machine, and fridge freezer
- Upper hallway with store cupboard and loft access
- Family bathroom with three-piece white suite with electric shower over the bath, wc and sink
- Bedroom one with window to the front and built-in mirrored wardrobes
- Bedroom two with window to the rear and open storage
- Double glazing and gas central heating
- Private garden grounds to front and rear with a driveway providing off-street parking
- · Ample additional on street parking