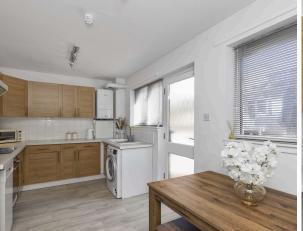

- Terrific location within a sough-after residential estate
- Bright and spacious family home
- Entrance porch
- Living room with window to the front, under-stair storage, and stairs to the upper level
- Fitted dining kitchen with rear garden access, a range of base and wall units, touch control electric hob, oven, extractor, washing machine, and fridge freezer
- Upper hallway with store cupboard and loft access
- Family bathroom with three-piece white suite with electric shower over the bath, wc and sink
- Bedroom one with window to the front and built-in mirrored wardrobes
- Bedroom two with window to the rear and open storage
- Double glazing and gas central heating
- Private garden grounds to front and rear with a driveway providing off-street parking
- · Ample additional on street parking