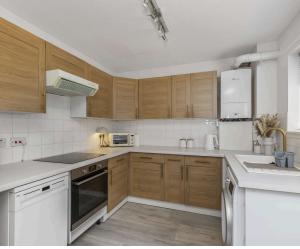

- Terrific location within a sough-after residential estate
- Bright and spacious family home
- Entrance porch
- Living room with window to the front, under-stair storage, and stairs to the upper level
- Fitted dining kitchen with rear garden access, a range of base and wall units, touch control electric hob, oven, extractor, washing machine, and fridge freezer
- Upper hallway with store cupboard and loft access
- Family bathroom with three-piece white suite with electric shower over the bath, wc and sink
- Bedroom one with window to the front and built-in mirrored wardrobes
- Bedroom two with window to the rear and open storage
- Double glazing and gas central heating
- Private garden grounds to front and rear with a driveway providing off-street parking
- · Ample additional on street parking