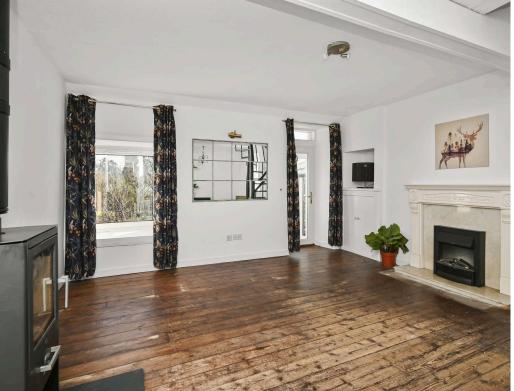

- Two main door entrances
- Hallway with internal cellar access (cellar provides light, power and houses the gas boiler)
- Spacious living and dining room with dual aspect windows, log burning stove, and spiral staircase to the upper level
- Conservatory
- Double bedroom with open storage
- Fitted kitchen with a range of wall and base units, ceramic hob, oven, extractor, and integrated fridge freezer
- Second living/dining room, possible bedroom with external door access
- Family bathroom with corner bath, electric shower over the bath, wc, and bowl style sink
- Upper-level bedroom/attic room accessed via the spiral staircase
- Gas central heating and double glazing
- Large second cellar accessed via a staircase from the courtyard and having both light and
- Own private large rear garden grounds with summerhouse