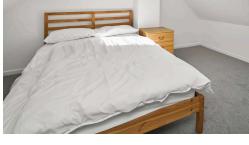

- Two main door entrances
- Hallway with internal cellar access (cellar provides light, power and houses the gas boiler)
- Spacious living and dining room with dual aspect windows, log burning stove, and spiral staircase to the upper level
- Conservatory
- Double bedroom with open storage
- Fitted kitchen with a range of wall and base units, ceramic hob, oven, extractor, and integrated fridge freezer
- Second living/dining room, possible bedroom with external door access
- Family bathroom with corner bath, electric shower over the bath, wc, and bowl style sink
- Upper-level bedroom/attic room accessed via the spiral staircase
- Gas central heating and double glazing
- Large second cellar accessed via a staircase from the courtyard and having both light and
- Own private large rear garden grounds with summerhouse