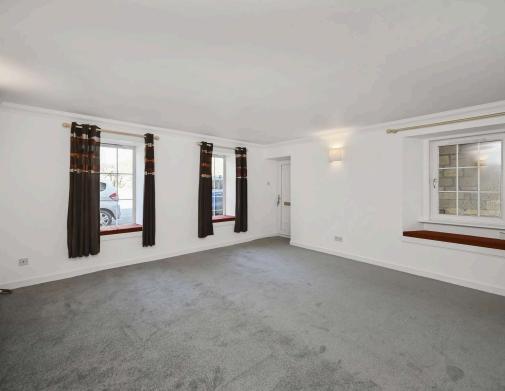

- Two main door entrances
- Hallway with internal cellar access (cellar provides light, power and houses the gas boiler)
- Spacious living and dining room with dual aspect windows, log burning stove, and spiral staircase to the upper level
- Conservatory
- Double bedroom with open storage
- Fitted kitchen with a range of wall and base units, ceramic hob, oven, extractor, and integrated fridge freezer
- Second living/dining room, possible bedroom with external door access
- Family bathroom with corner bath, electric shower over the bath, wc, and bowl style sink
- Upper-level bedroom/attic room accessed via the spiral staircase
- Gas central heating and double glazing
- Large second cellar accessed via a staircase from the courtyard and having both light and
- Own private large rear garden grounds with summerhouse