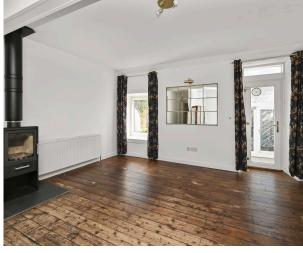

- Two main door entrances
- Hallway with internal cellar access (cellar provides light, power and houses the gas boiler)
- Spacious living and dining room with dual aspect windows, log burning stove, and spiral staircase to the upper level
- Conservatory
- Double bedroom with open storage
- Fitted kitchen with a range of wall and base units, ceramic hob, oven, extractor, and integrated fridge freezer
- Second living/dining room, possible bedroom with external door access
- Family bathroom with corner bath, electric shower over the bath, wc, and bowl style sink
- Upper-level bedroom/attic room accessed via the spiral staircase
- Gas central heating and double glazing
- Large second cellar accessed via a staircase from the courtyard and having both light and
- Own private large rear garden grounds with summerhouse