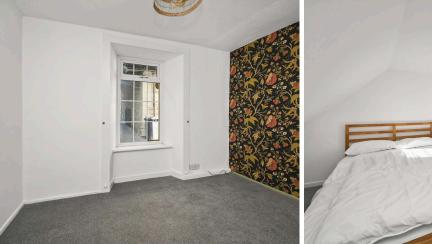

- Two main door entrances
- Hallway with internal cellar access (cellar provides light, power and houses the gas boiler)
- Spacious living and dining room with dual aspect windows, log burning stove, and spiral staircase to the upper level
- Conservatory
- Double bedroom with open storage
- Fitted kitchen with a range of wall and base units, ceramic hob, oven, extractor, and integrated fridge freezer
- Second living/dining room, possible bedroom with external door access
- Family bathroom with corner bath, electric shower over the bath, wc, and bowl style sink
- Upper-level bedroom/attic room accessed via the spiral staircase
- Gas central heating and double glazing
- Large second cellar accessed via a staircase from the courtyard and having both light and
- Own private large rear garden grounds with summerhouse