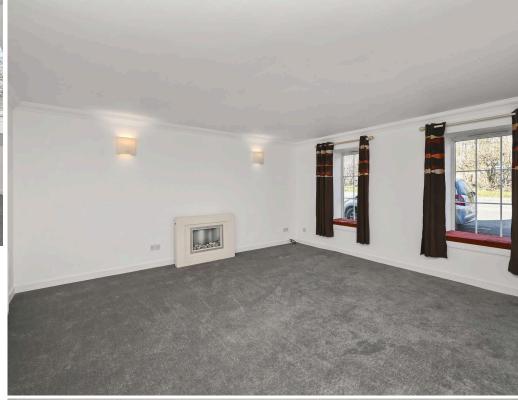

- Two main door entrances
- Hallway with internal cellar access (cellar provides light, power and houses the gas boiler)
- Spacious living and dining room with dual aspect windows, log burning stove, and spiral staircase to the upper level
- Conservatory
- Double bedroom with open storage
- Fitted kitchen with a range of wall and base units, ceramic hob, oven, extractor, and integrated fridge freezer
- Second living/dining room, possible bedroom with external door access
- Family bathroom with corner bath, electric shower over the bath, wc, and bowl style sink
- Upper-level bedroom/attic room accessed via the spiral staircase
- Gas central heating and double glazing
- Large second cellar accessed via a staircase from the courtyard and having both light and
- Own private large rear garden grounds with summerhouse