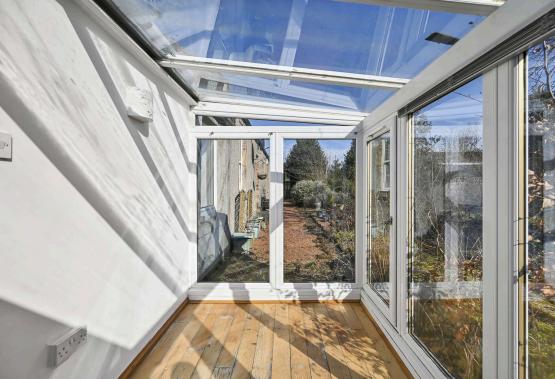

- Two main door entrances
- Hallway with internal cellar access (cellar provides light, power and houses the gas boiler)
- Spacious living and dining room with dual aspect windows, log burning stove, and spiral staircase to the upper level
- Conservatory
- Double bedroom with open storage
- Fitted kitchen with a range of wall and base units, ceramic hob, oven, extractor, and integrated fridge freezer
- Second living/dining room, possible bedroom with external door access
- Family bathroom with corner bath, electric shower over the bath, wc, and bowl style sink
- Upper-level bedroom/attic room accessed via the spiral staircase
- Gas central heating and double glazing
- Large second cellar accessed via a staircase from the courtyard and having both light and
- Own private large rear garden grounds with summerhouse