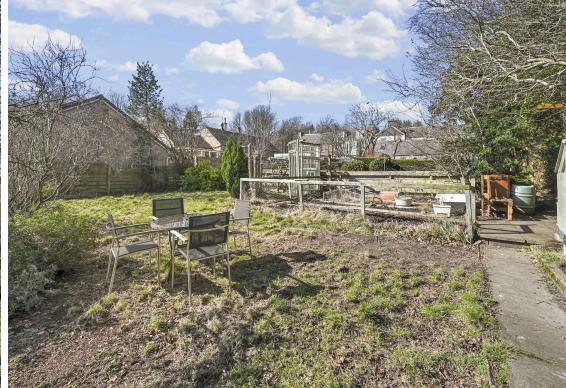

- Two main door entrances
- Hallway with internal cellar access (cellar provides light, power and houses the gas boiler)
- Spacious living and dining room with dual aspect windows, log burning stove, and spiral staircase to the upper level
- Conservatory
- Double bedroom with open storage
- Fitted kitchen with a range of wall and base units, ceramic hob, oven, extractor, and integrated fridge freezer
- Second living/dining room, possible bedroom with external door access
- Family bathroom with corner bath, electric shower over the bath, wc, and bowl style sink
- Upper-level bedroom/attic room accessed via the spiral staircase
- Gas central heating and double glazing
- Large second cellar accessed via a staircase from the courtyard and having both light and
- Own private large rear garden grounds with summerhouse