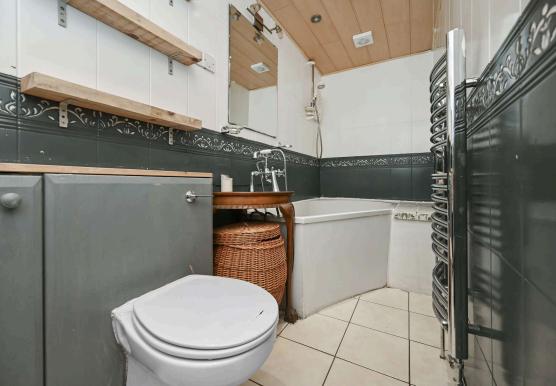

- Two main door entrances
- Hallway with internal cellar access (cellar provides light, power and houses the gas boiler)
- Spacious living and dining room with dual aspect windows, log burning stove, and spiral staircase to the upper level
- Conservatory
- Double bedroom with open storage
- Fitted kitchen with a range of wall and base units, ceramic hob, oven, extractor, and integrated fridge freezer
- Second living/dining room, possible bedroom with external door access
- Family bathroom with corner bath, electric shower over the bath, wc, and bowl style sink
- Upper-level bedroom/attic room accessed via the spiral staircase
- Gas central heating and double glazing
- Large second cellar accessed via a staircase from the courtyard and having both light and
- Own private large rear garden grounds with summerhouse