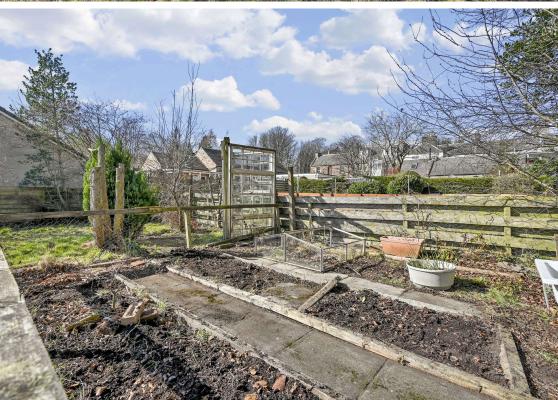

- Two main door entrances
- Hallway with internal cellar access (cellar provides light, power and houses the gas boiler)
- Spacious living and dining room with dual aspect windows, log burning stove, and spiral staircase to the upper level
- Conservatory
- Double bedroom with open storage
- Fitted kitchen with a range of wall and base units, ceramic hob, oven, extractor, and integrated fridge freezer
- Second living/dining room, possible bedroom with external door access
- Family bathroom with corner bath, electric shower over the bath, wc, and bowl style sink
- Upper-level bedroom/attic room accessed via the spiral staircase
- Gas central heating and double glazing
- Large second cellar accessed via a staircase from the courtyard and having both light and
- Own private large rear garden grounds with summerhouse