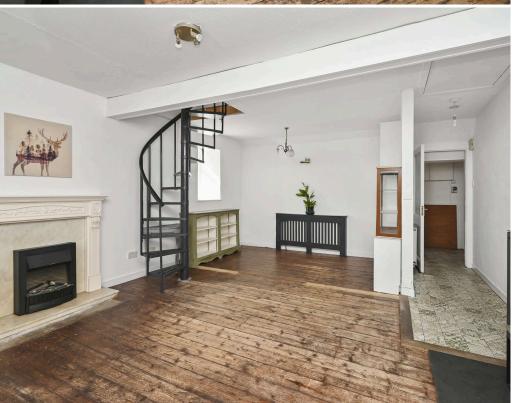

- Two main door entrances
- Hallway with internal cellar access (cellar provides light, power and houses the gas boiler)
- Spacious living and dining room with dual aspect windows, log burning stove, and spiral staircase to the upper level
- Conservatory
- Double bedroom with open storage
- Fitted kitchen with a range of wall and base units, ceramic hob, oven, extractor, and integrated fridge freezer
- Second living/dining room, possible bedroom with external door access
- Family bathroom with corner bath, electric shower over the bath, wc, and bowl style sink
- Upper-level bedroom/attic room accessed via the spiral staircase
- Gas central heating and double glazing
- Large second cellar accessed via a staircase from the courtyard and having both light and
- Own private large rear garden grounds with summerhouse