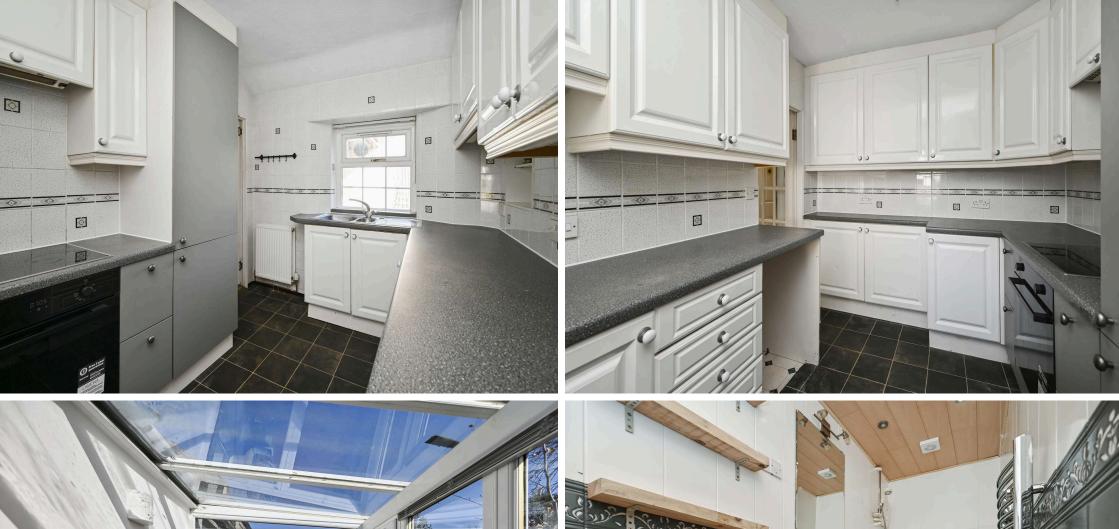

- Two main door entrances
- Hallway with internal cellar access (cellar provides light, power and houses the gas boiler)
- Spacious living and dining room with dual aspect windows, log burning stove, and spiral staircase to the upper level
- Conservatory
- Double bedroom with open storage
- Fitted kitchen with a range of wall and base units, ceramic hob, oven, extractor, and integrated fridge freezer
- Second living/dining room, possible bedroom with external door access
- Family bathroom with corner bath, electric shower over the bath, wc, and bowl style sink
- Upper-level bedroom/attic room accessed via the spiral staircase
- Gas central heating and double glazing
- Large second cellar accessed via a staircase from the courtyard and having both light and
- Own private large rear garden grounds with summerhouse