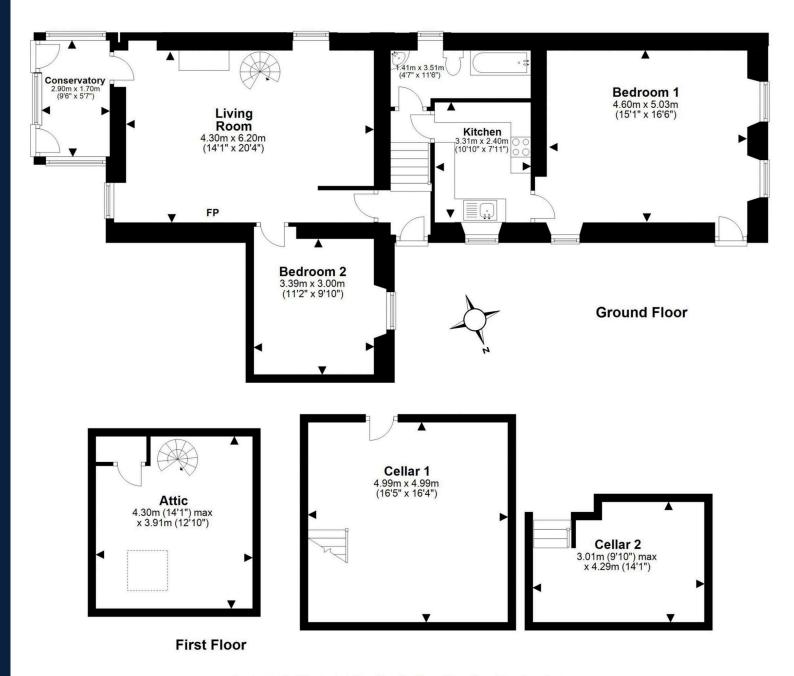

- Two main door entrances
- Hallway with internal cellar access (cellar provides light, power and houses the gas boiler)
- Spacious living and dining room with dual aspect windows, log burning stove, and spiral staircase to the upper level
- Conservatory
- Double bedroom with open storage
- Fitted kitchen with a range of wall and base units, ceramic hob, oven, extractor, and integrated fridge freezer
- Second living/dining room, possible bedroom with external door access
- Family bathroom with corner bath, electric shower over the bath, wc, and bowl style sink
- Upper-level bedroom/attic room accessed via the spiral staircase
- Gas central heating and double glazing
- Large second cellar accessed via a staircase from the courtyard and having both light and
- Own private large rear garden grounds with summerhouse

This plan is for illustrative purposes only and should only be used as such by a prospective purchaser.

For details of the internal floor area, please refer to the Home Report.