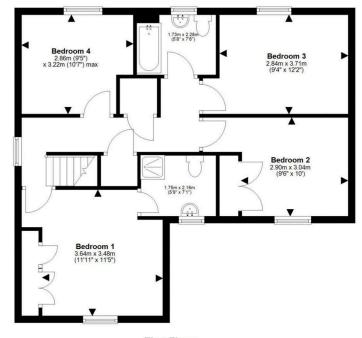

- · Welcoming entrance hallway
- Lounge with windows to the front and side
- Modern fully fitted dining kitchen with a range of base and wall units, gas hob with stainless steel splashback, extractor, double oven, integrated fridge freezer, dishwasher and granite worktops.
- Dining room with under stair storage cupboard
- Fantastic spacious garden room with French door access to the rear garden
- Utility room with integrated washing machine, sink and rear garden access
- Bedroom 5/converted garage which has many uses, French doors to the front garden and door to storage area with access to rear garden
- · Ground floor WC
- Upper hallway with loft access ideal for storage
- Cupboard with water tank, and further over stair storage cupboard
- Main bedroom with front facing windows and triple wardrobe
- En-suite shower room
- Bedroom two with front facing window and built-in wardrobes
- Bedroom three with rear facing window and free standing wardrobe
- Bedroom four with rear facing window
- Family bathroom with three-piece white suite, window to the rear
- Double glazing, gas central heating, alarm and EV car charger
- Private garden grounds to the front with a large shrub area
- Rear garden with rockery area, patio areas, 15 seater BBQ Hut and hot tub, two garden sheds, one at either side of the property
- Driveway providing off-street parking

**Ground Floor** 

First Floor

This plan is for illustrative purposes only and should only be used as such by a prospective purchaser.

For details of the internal floor area, please refer to the Home Report.