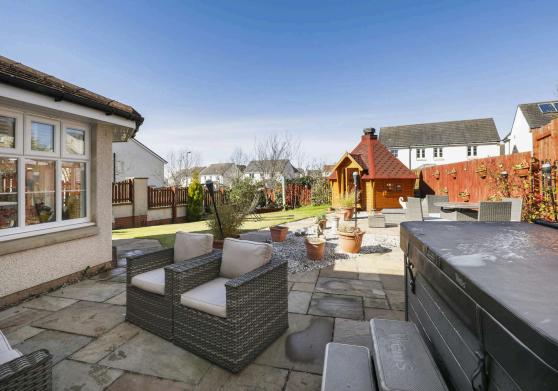

## Welcome

Stunning detached family home located in Gorebridge surrounded by beautiful countryside and panoramic views offering a blend of comfort, style and modern conveniences. Five generously sized bedrooms, providing ample space for family and guests. A lounge, well appointed kitchen and a dedicated dining room for family gatherings, utility room with access to the garden. A versatile garden room that seamlessly connects indoor and outdoor living with the added benefit of a BBQ hut and hot tub perfect for hosting gatherings and unwinding after a long day. Convenient ground floor WC, family bathroom and an en suite for added privacy. State of the art alarm system ensuring peace of mind. An electric vehicle charger catering to modern eco-friendly transportation needs. Driveway.

- · Welcoming entrance hallway
- Lounge with windows to the front and side
- Modern fully fitted dining kitchen with a range of base and wall units, gas hob with stainless steel splashback, extractor, double oven, integrated fridge freezer, dishwasher and granite worktops.
- Dining room with under stair storage cupboard
- Fantastic spacious garden room with French door access to the rear garden
- Utility room with integrated washing machine, sink and rear garden access
- Bedroom 5/converted garage which has many uses, French doors to the front garden and door to storage area with access to rear garden
- · Ground floor WC
- Upper hallway with loft access ideal for storage
- Cupboard with water tank, and further over stair storage cupboard
- Main bedroom with front facing windows and triple wardrobe
- En-suite shower room
- Bedroom two with front facing window and built-in wardrobes
- Bedroom three with rear facing window and free standing wardrobe
- Bedroom four with rear facing window
- Family bathroom with three-piece white suite, window to the rear
- Double glazing, gas central heating, alarm and EV car charger
- Private garden grounds to the front with a large shrub area
- Rear garden with rockery area, patio areas, 15 seater BBQ Hut and hot tub, two garden sheds, one at either side of the property
- Driveway providing off-street parking

## Extras

All floor coverings, light fittings, blinds where fitted, all integrated appliances, BBQ hut and hot tub. No warranty applies to any integrated or free-standing white goods included in the sale and these items are deemed to be sold as seen. Other items may be available by negotiation.