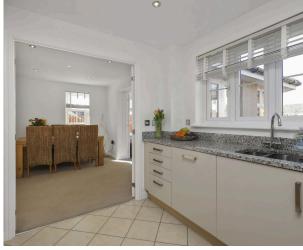

- · Welcoming entrance hallway
- Lounge with windows to the front and side
- Modern fully fitted dining kitchen with a range of base and wall units, gas hob with stainless steel splashback, extractor, double oven, integrated fridge freezer, dishwasher and granite worktops.
- Dining room with under stair storage cupboard
- Fantastic spacious garden room with French door access to the rear garden
- Utility room with integrated washing machine, sink and rear garden access
- Bedroom 5/converted garage which has many uses, French doors to the front garden and door to storage area with access to rear garden
- · Ground floor WC
- Upper hallway with loft access ideal for storage
- Cupboard with water tank, and further over stair storage cupboard
- Main bedroom with front facing windows and triple wardrobe
- En-suite shower room
- Bedroom two with front facing window and built-in wardrobes
- Bedroom three with rear facing window and free standing wardrobe
- Bedroom four with rear facing window
- Family bathroom with three-piece white suite, window to the rear
- Double glazing, gas central heating, alarm and EV car charger
- Private garden grounds to the front with a large shrub area
- Rear garden with rockery area, patio areas, 15 seater BBQ Hut and hot tub, two garden sheds, one at either side of the property
- Driveway providing off-street parking