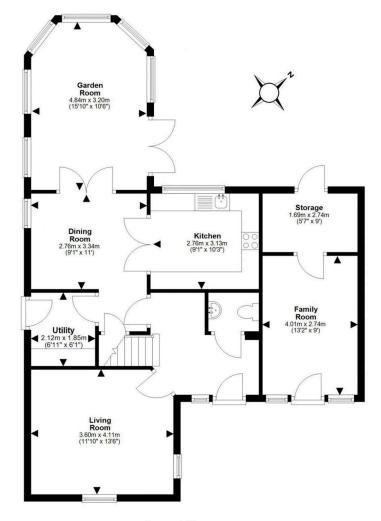

- · Welcoming entrance hallway
- Lounge with windows to the front and side
- Modern fully fitted dining kitchen with a range of base and wall units, gas hob with stainless steel splashback, extractor, double oven, integrated fridge freezer, dishwasher and granite worktops.
- Dining room with under stair storage cupboard
- Fantastic spacious garden room with French door access to the rear garden
- Utility room with integrated washing machine, sink and rear garden access
- Bedroom 5/converted garage which has many uses, French doors to the front garden and door to storage area with access to rear garden
- · Ground floor WC
- Upper hallway with loft access ideal for storage
- Cupboard with water tank, and further over stair storage cupboard
- Main bedroom with front facing windows and triple wardrobe
- En-suite shower room
- Bedroom two with front facing window and built-in wardrobes
- Bedroom three with rear facing window and free standing wardrobe
- Bedroom four with rear facing window
- Family bathroom with three-piece white suite, window to the rear
- Double glazing, gas central heating, alarm and EV car charger
- Private garden grounds to the front with a large shrub area
- Rear garden with rockery area, patio areas, 15 seater BBQ Hut and hot tub, two garden sheds, one at either side of the property
- Driveway providing off-street parking

**Ground Floor** 

First Floor

This plan is for illustrative purposes only and should only be used as such by a prospective purchaser.

For details of the internal floor area, please refer to the Home Report.