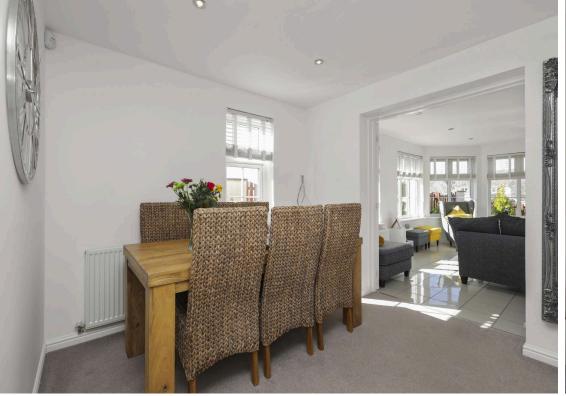

- · Welcoming entrance hallway
- Lounge with windows to the front and side
- Modern fully fitted dining kitchen with a range of base and wall units, gas hob with stainless steel splashback, extractor, double oven, integrated fridge freezer, dishwasher and granite worktops.
- Dining room with under stair storage cupboard
- Fantastic spacious garden room with French door access to the rear garden
- Utility room with integrated washing machine, sink and rear garden access
- Bedroom 5/converted garage which has many uses, French doors to the front garden and door to storage area with access to rear garden
- · Ground floor WC
- Upper hallway with loft access ideal for storage
- Cupboard with water tank, and further over stair storage cupboard
- Main bedroom with front facing windows and triple wardrobe
- En-suite shower room
- Bedroom two with front facing window and built-in wardrobes
- Bedroom three with rear facing window and free standing wardrobe
- Bedroom four with rear facing window
- Family bathroom with three-piece white suite, window to the rear
- Double glazing, gas central heating, alarm and EV car charger
- Private garden grounds to the front with a large shrub area
- Rear garden with rockery area, patio areas, 15 seater BBQ Hut and hot tub, two garden sheds, one at either side of the property
- Driveway providing off-street parking