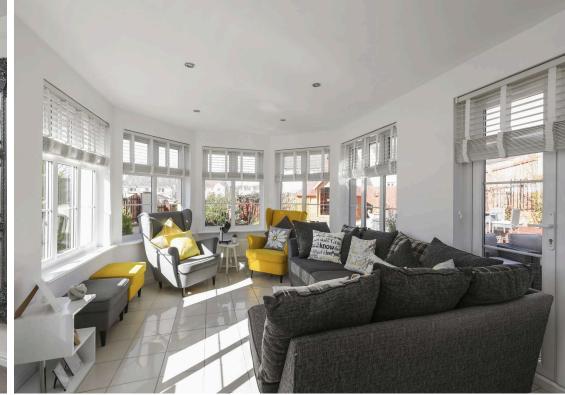

- · Welcoming entrance hallway
- Lounge with windows to the front and side
- Modern fully fitted dining kitchen with a range of base and wall units, gas hob with stainless steel splashback, extractor, double oven, integrated fridge freezer, dishwasher and granite worktops.
- Dining room with under stair storage cupboard
- Fantastic spacious garden room with French door access to the rear garden
- Utility room with integrated washing machine, sink and rear garden access
- Bedroom 5/converted garage which has many uses, French doors to the front garden and door to storage area with access to rear garden
- · Ground floor WC
- Upper hallway with loft access ideal for storage
- Cupboard with water tank, and further over stair storage cupboard
- Main bedroom with front facing windows and triple wardrobe
- En-suite shower room
- Bedroom two with front facing window and built-in wardrobes
- Bedroom three with rear facing window and free standing wardrobe
- Bedroom four with rear facing window
- Family bathroom with three-piece white suite, window to the rear
- Double glazing, gas central heating, alarm and EV car charger
- Private garden grounds to the front with a large shrub area
- Rear garden with rockery area, patio areas, 15 seater BBQ Hut and hot tub, two garden sheds, one at either side of the property
- Driveway providing off-street parking