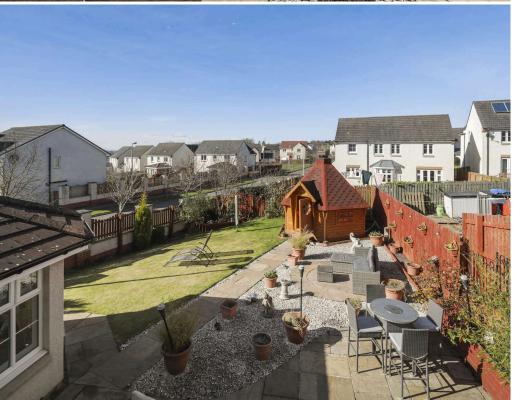

- · Welcoming entrance hallway
- Lounge with windows to the front and side
- Modern fully fitted dining kitchen with a range of base and wall units, gas hob with stainless steel splashback, extractor, double oven, integrated fridge freezer, dishwasher and granite worktops.
- Dining room with under stair storage cupboard
- Fantastic spacious garden room with French door access to the rear garden
- Utility room with integrated washing machine, sink and rear garden access
- Bedroom 5/converted garage which has many uses, French doors to the front garden and door to storage area with access to rear garden
- · Ground floor WC
- Upper hallway with loft access ideal for storage
- Cupboard with water tank, and further over stair storage cupboard
- Main bedroom with front facing windows and triple wardrobe
- En-suite shower room
- Bedroom two with front facing window and built-in wardrobes
- Bedroom three with rear facing window and free standing wardrobe
- Bedroom four with rear facing window
- Family bathroom with three-piece white suite, window to the rear
- Double glazing, gas central heating, alarm and EV car charger
- Private garden grounds to the front with a large shrub area
- Rear garden with rockery area, patio areas, 15 seater BBQ Hut and hot tub, two garden sheds, one at either side of the property
- Driveway providing off-street parking