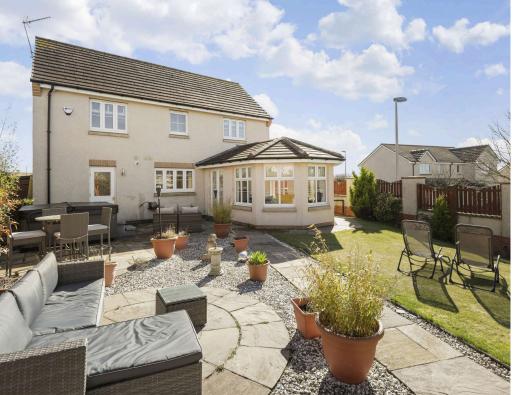

## Welcome

Stunning detached family home located in Gorebridge surrounded by beautiful countryside and panoramic views offering a blend of comfort, style and modern conveniences. Five generously sized bedrooms, providing ample space for family and guests. A lounge, well appointed kitchen and a dedicated dining room for family gatherings, utility room with access to the garden. A versatile garden room that seamlessly connects indoor and outdoor living with the added benefit of a BBQ hut and hot tub perfect for hosting gatherings and unwinding after a long day. Convenient ground floor WC, family bathroom and an en suite for added privacy. State of the art alarm system ensuring peace of mind. An electric vehicle charger catering to modern eco-friendly transportation needs. Driveway.

- · Welcoming entrance hallway
- Lounge with windows to the front and side
- Modern fully fitted dining kitchen with a range of base and wall units, gas hob with stainless steel splashback, extractor, double oven, integrated fridge freezer, dishwasher and granite worktops.
- Dining room with under stair storage cupboard
- Fantastic spacious garden room with French door access to the rear garden
- Utility room with integrated washing machine, sink and rear garden access
- Bedroom 5/converted garage which has many uses, French doors to the front garden and door to storage area with access to rear garden
- · Ground floor WC
- Upper hallway with loft access ideal for storage
- Cupboard with water tank, and further over stair storage cupboard
- Main bedroom with front facing windows and triple wardrobe
- En-suite shower room
- Bedroom two with front facing window and built-in wardrobes
- Bedroom three with rear facing window and free standing wardrobe
- Bedroom four with rear facing window
- Family bathroom with three-piece white suite, window to the rear
- Double glazing, gas central heating, alarm and EV car charger
- Private garden grounds to the front with a large shrub area
- Rear garden with rockery area, patio areas, 15 seater BBQ Hut and hot tub, two garden sheds, one at either side of the property
- Driveway providing off-street parking