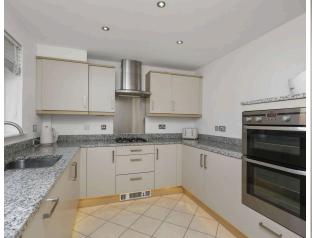

- · Welcoming entrance hallway
- Lounge with windows to the front and side
- Modern fully fitted dining kitchen with a range of base and wall units, gas hob with stainless steel splashback, extractor, double oven, integrated fridge freezer, dishwasher and granite worktops.
- Dining room with under stair storage cupboard
- Fantastic spacious garden room with French door access to the rear garden
- Utility room with integrated washing machine, sink and rear garden access
- Bedroom 5/converted garage which has many uses, French doors to the front garden and door to storage area with access to rear garden
- · Ground floor WC
- Upper hallway with loft access ideal for storage
- Cupboard with water tank, and further over stair storage cupboard
- Main bedroom with front facing windows and triple wardrobe
- En-suite shower room
- Bedroom two with front facing window and built-in wardrobes
- Bedroom three with rear facing window and free standing wardrobe
- Bedroom four with rear facing window
- Family bathroom with three-piece white suite, window to the rear
- Double glazing, gas central heating, alarm and EV car charger
- Private garden grounds to the front with a large shrub area
- Rear garden with rockery area, patio areas, 15 seater BBQ Hut and hot tub, two garden sheds, one at either side of the property
- Driveway providing off-street parking