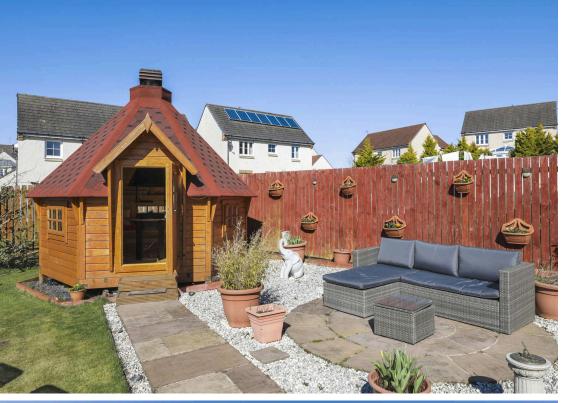

## Welcome

Stunning detached family home located in Gorebridge surrounded by beautiful countryside and panoramic views offering a blend of comfort, style and modern conveniences. Five generously sized bedrooms, providing ample space for family and guests. A lounge, well appointed kitchen and a dedicated dining room for family gatherings, utility room with access to the garden. A versatile garden room that seamlessly connects indoor and outdoor living with the added benefit of a BBQ hut and hot tub perfect for hosting gatherings and unwinding after a long day. Convenient ground floor WC, family bathroom and an en suite for added privacy. State of the art alarm system ensuring peace of mind. An electric vehicle charger catering to modern eco-friendly transportation needs. Driveway.

- · Welcoming entrance hallway
- Lounge with windows to the front and side
- Modern fully fitted dining kitchen with a range of base and wall units, gas hob with stainless steel splashback, extractor, double oven, integrated fridge freezer, dishwasher and granite worktops.
- Dining room with under stair storage cupboard
- Fantastic spacious garden room with French door access to the rear garden
- Utility room with integrated washing machine, sink and rear garden access
- Bedroom 5/converted garage which has many uses, French doors to the front garden and door to storage area with access to rear garden
- · Ground floor WC
- Upper hallway with loft access ideal for storage
- Cupboard with water tank, and further over stair storage cupboard
- Main bedroom with front facing windows and triple wardrobe
- En-suite shower room
- Bedroom two with front facing window and built-in wardrobes
- Bedroom three with rear facing window and free standing wardrobe
- Bedroom four with rear facing window
- Family bathroom with three-piece white suite, window to the rear
- Double glazing, gas central heating, alarm and EV car charger
- Private garden grounds to the front with a large shrub area
- Rear garden with rockery area, patio areas, 15 seater BBQ Hut and hot tub, two garden sheds, one at either side of the property
- Driveway providing off-street parking

## Extras

All floor coverings, light fittings, blinds where fitted, all integrated appliances, BBQ hut and hot tub. No warranty applies to any integrated or free-standing white goods included in the sale and these items are deemed to be sold as seen. Other items may be available by negotiation.