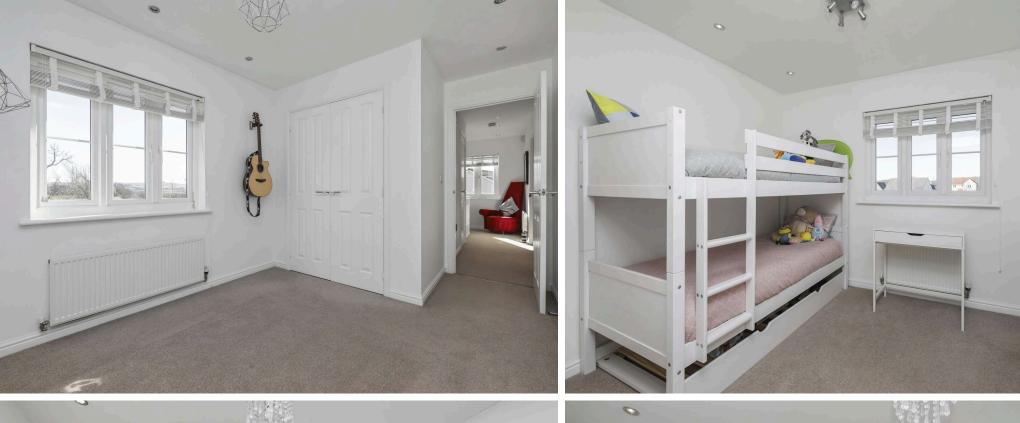

- · Welcoming entrance hallway
- Lounge with windows to the front and side
- Modern fully fitted dining kitchen with a range of base and wall units, gas hob with stainless steel splashback, extractor, double oven, integrated fridge freezer, dishwasher and granite worktops.
- Dining room with under stair storage cupboard
- Fantastic spacious garden room with French door access to the rear garden
- Utility room with integrated washing machine, sink and rear garden access
- Bedroom 5/converted garage which has many uses, French doors to the front garden and door to storage area with access to rear garden
- · Ground floor WC
- Upper hallway with loft access ideal for storage
- Cupboard with water tank, and further over stair storage cupboard
- Main bedroom with front facing windows and triple wardrobe
- En-suite shower room
- Bedroom two with front facing window and built-in wardrobes
- Bedroom three with rear facing window and free standing wardrobe
- Bedroom four with rear facing window
- Family bathroom with three-piece white suite, window to the rear
- Double glazing, gas central heating, alarm and EV car charger
- Private garden grounds to the front with a large shrub area
- Rear garden with rockery area, patio areas, 15 seater BBQ Hut and hot tub, two garden sheds, one at either side of the property
- Driveway providing off-street parking