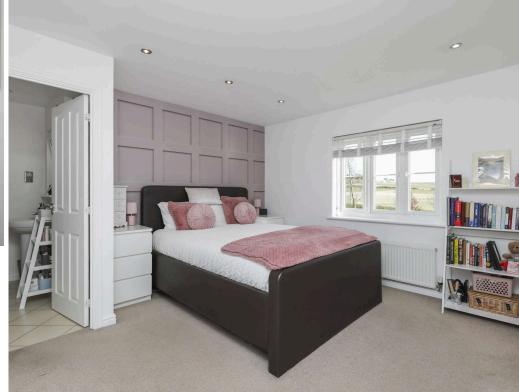

- · Welcoming entrance hallway
- Lounge with windows to the front and side
- Modern fully fitted dining kitchen with a range of base and wall units, gas hob with stainless steel splashback, extractor, double oven, integrated fridge freezer, dishwasher and granite worktops.
- Dining room with under stair storage cupboard
- Fantastic spacious garden room with French door access to the rear garden
- Utility room with integrated washing machine, sink and rear garden access
- Bedroom 5/converted garage which has many uses, French doors to the front garden and door to storage area with access to rear garden
- · Ground floor WC
- Upper hallway with loft access ideal for storage
- Cupboard with water tank, and further over stair storage cupboard
- Main bedroom with front facing windows and triple wardrobe
- En-suite shower room
- Bedroom two with front facing window and built-in wardrobes
- Bedroom three with rear facing window and free standing wardrobe
- Bedroom four with rear facing window
- Family bathroom with three-piece white suite, window to the rear
- Double glazing, gas central heating, alarm and EV car charger
- Private garden grounds to the front with a large shrub area
- Rear garden with rockery area, patio areas, 15 seater BBQ Hut and hot tub, two garden sheds, one at either side of the property
- Driveway providing off-street parking