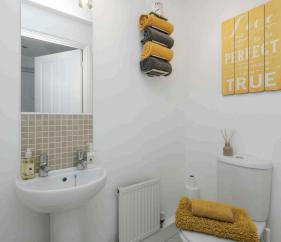

- · Welcoming entrance hallway
- Lounge with windows to the front and side
- Modern fully fitted dining kitchen with a range of base and wall units, gas hob with stainless steel splashback, extractor, double oven, integrated fridge freezer, dishwasher and granite worktops.
- Dining room with under stair storage cupboard
- Fantastic spacious garden room with French door access to the rear garden
- Utility room with integrated washing machine, sink and rear garden access
- Bedroom 5/converted garage which has many uses, French doors to the front garden and door to storage area with access to rear garden
- · Ground floor WC
- Upper hallway with loft access ideal for storage
- Cupboard with water tank, and further over stair storage cupboard
- Main bedroom with front facing windows and triple wardrobe
- En-suite shower room
- Bedroom two with front facing window and built-in wardrobes
- Bedroom three with rear facing window and free standing wardrobe
- Bedroom four with rear facing window
- Family bathroom with three-piece white suite, window to the rear
- Double glazing, gas central heating, alarm and EV car charger
- Private garden grounds to the front with a large shrub area
- Rear garden with rockery area, patio areas, 15 seater BBQ Hut and hot tub, two garden sheds, one at either side of the property
- Driveway providing off-street parking