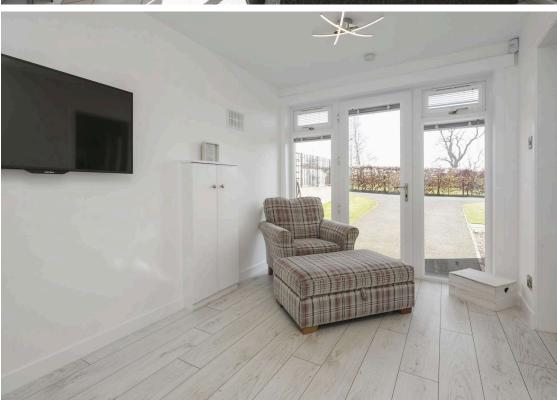

- · Welcoming entrance hallway
- Lounge with windows to the front and side
- Modern fully fitted dining kitchen with a range of base and wall units, gas hob with stainless steel splashback, extractor, double oven, integrated fridge freezer, dishwasher and granite worktops.
- Dining room with under stair storage cupboard
- Fantastic spacious garden room with French door access to the rear garden
- Utility room with integrated washing machine, sink and rear garden access
- Bedroom 5/converted garage which has many uses, French doors to the front garden and door to storage area with access to rear garden
- · Ground floor WC
- Upper hallway with loft access ideal for storage
- Cupboard with water tank, and further over stair storage cupboard
- Main bedroom with front facing windows and triple wardrobe
- En-suite shower room
- Bedroom two with front facing window and built-in wardrobes
- Bedroom three with rear facing window and free standing wardrobe
- Bedroom four with rear facing window
- Family bathroom with three-piece white suite, window to the rear
- Double glazing, gas central heating, alarm and EV car charger
- Private garden grounds to the front with a large shrub area
- Rear garden with rockery area, patio areas, 15 seater BBQ Hut and hot tub, two garden sheds, one at either side of the property
- Driveway providing off-street parking