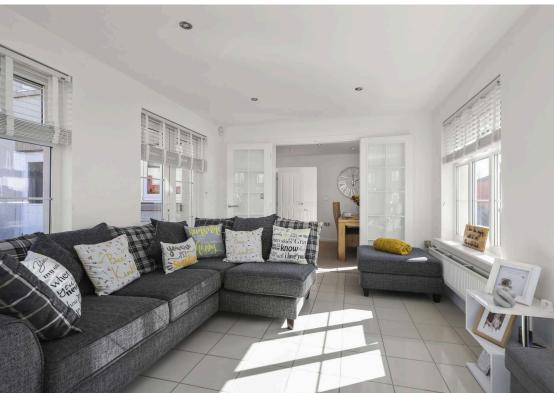

- · Welcoming entrance hallway
- Lounge with windows to the front and side
- Modern fully fitted dining kitchen with a range of base and wall units, gas hob with stainless steel splashback, extractor, double oven, integrated fridge freezer, dishwasher and granite worktops.
- Dining room with under stair storage cupboard
- Fantastic spacious garden room with French door access to the rear garden
- Utility room with integrated washing machine, sink and rear garden access
- Bedroom 5/converted garage which has many uses, French doors to the front garden and door to storage area with access to rear garden
- · Ground floor WC
- Upper hallway with loft access ideal for storage
- Cupboard with water tank, and further over stair storage cupboard
- Main bedroom with front facing windows and triple wardrobe
- En-suite shower room
- Bedroom two with front facing window and built-in wardrobes
- Bedroom three with rear facing window and free standing wardrobe
- Bedroom four with rear facing window
- Family bathroom with three-piece white suite, window to the rear
- Double glazing, gas central heating, alarm and EV car charger
- Private garden grounds to the front with a large shrub area
- Rear garden with rockery area, patio areas, 15 seater BBQ Hut and hot tub, two garden sheds, one at either side of the property
- Driveway providing off-street parking