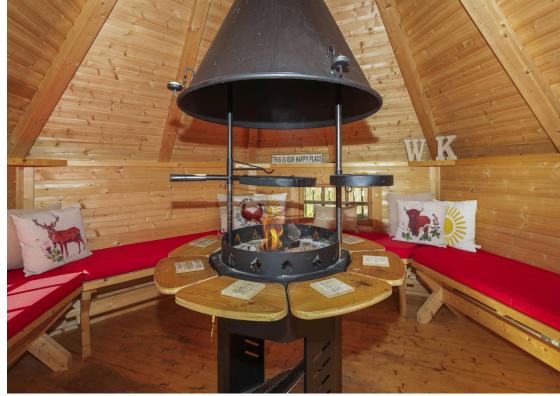

## Welcome

Stunning detached family home located in Gorebridge surrounded by beautiful countryside and panoramic views offering a blend of comfort, style and modern conveniences. Five generously sized bedrooms, providing ample space for family and guests. A lounge, well appointed kitchen and a dedicated dining room for family gatherings, utility room with access to the garden. A versatile garden room that seamlessly connects indoor and outdoor living with the added benefit of a BBQ hut and hot tub perfect for hosting gatherings and unwinding after a long day. Convenient ground floor WC, family bathroom and an en suite for added privacy. State of the art alarm system ensuring peace of mind. An electric vehicle charger catering to modern eco-friendly transportation needs. Driveway.

- · Welcoming entrance hallway
- Lounge with windows to the front and side
- Modern fully fitted dining kitchen with a range of base and wall units, gas hob with stainless steel splashback, extractor, double oven, integrated fridge freezer, dishwasher and granite worktops.
- Dining room with under stair storage cupboard
- Fantastic spacious garden room with French door access to the rear garden
- Utility room with integrated washing machine, sink and rear garden access
- Bedroom 5/converted garage which has many uses, French doors to the front garden and door to storage area with access to rear garden
- · Ground floor WC
- Upper hallway with loft access ideal for storage
- Cupboard with water tank, and further over stair storage cupboard
- Main bedroom with front facing windows and triple wardrobe
- En-suite shower room
- Bedroom two with front facing window and built-in wardrobes
- Bedroom three with rear facing window and free standing wardrobe
- Bedroom four with rear facing window
- Family bathroom with three-piece white suite, window to the rear
- Double glazing, gas central heating, alarm and EV car charger
- Private garden grounds to the front with a large shrub area
- Rear garden with rockery area, patio areas, 15 seater BBQ Hut and hot tub, two garden sheds, one at either side of the property
- Driveway providing off-street parking

## Extras

All floor coverings, light fittings, blinds where fitted, all integrated appliances, BBQ hut and hot tub. No warranty applies to any integrated or free-standing white goods included in the sale and these items are deemed to be sold as seen. Other items may be available by negotiation.