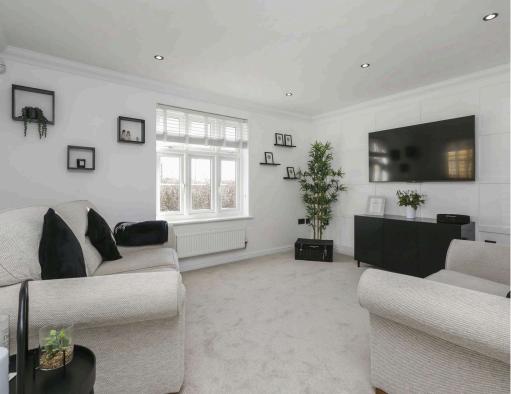

- · Welcoming entrance hallway
- Lounge with windows to the front and side
- Modern fully fitted dining kitchen with a range of base and wall units, gas hob with stainless steel splashback, extractor, double oven, integrated fridge freezer, dishwasher and granite worktops.
- Dining room with under stair storage cupboard
- Fantastic spacious garden room with French door access to the rear garden
- Utility room with integrated washing machine, sink and rear garden access
- Bedroom 5/converted garage which has many uses, French doors to the front garden and door to storage area with access to rear garden
- · Ground floor WC
- Upper hallway with loft access ideal for storage
- Cupboard with water tank, and further over stair storage cupboard
- Main bedroom with front facing windows and triple wardrobe
- En-suite shower room
- Bedroom two with front facing window and built-in wardrobes
- Bedroom three with rear facing window and free standing wardrobe
- Bedroom four with rear facing window
- Family bathroom with three-piece white suite, window to the rear
- Double glazing, gas central heating, alarm and EV car charger
- Private garden grounds to the front with a large shrub area
- Rear garden with rockery area, patio areas, 15 seater BBQ Hut and hot tub, two garden sheds, one at either side of the property
- Driveway providing off-street parking