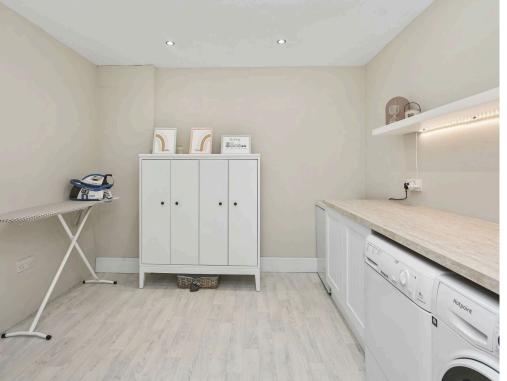

- Welcoming hallway with walk-in under stair storage
- Ground floor WC with floating wall mount sink
- Well-proportioned living room with rear facing window
- High-specification statement dining kitchen with Bi-Fold doors to the rear garden, base and wall units with breakfast bar, gas hob, glass splashback, extractor, designed with a host of quality integrated appliances including oven, combi microwave oven, dishwasher, and fridge freezer
- Large utility room with base units and worktops, plumbed for a washing machine