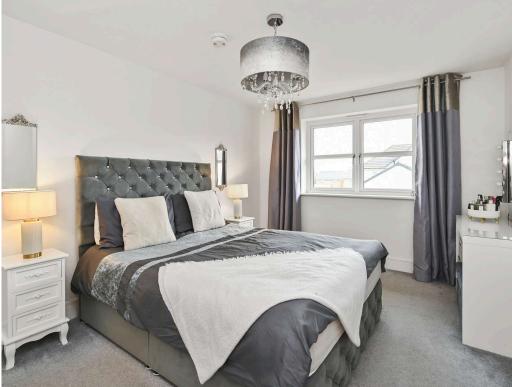

- Upper hallway with shelved double store cupboard and loft space access (part floored)
- Main bedroom with built-in mirrored wardrobes and rear facing window
- High-spec tiled en-suite shower room with digitally controlled shower
- Bedroom two with rear facing window
- Two further double bedrooms
- Modern high-spec tiled family bathroom with double ended bath, raindrop shower over the bath, shower screen, floating wall mount wc and sink
- Double glazing, dual zone gas central heating, and electric vehicle charger
- Monoblock driveway & integral garage style storage with light and power
- Front and private rear gardens, part walled, providing a great entertainment and outdoor living space