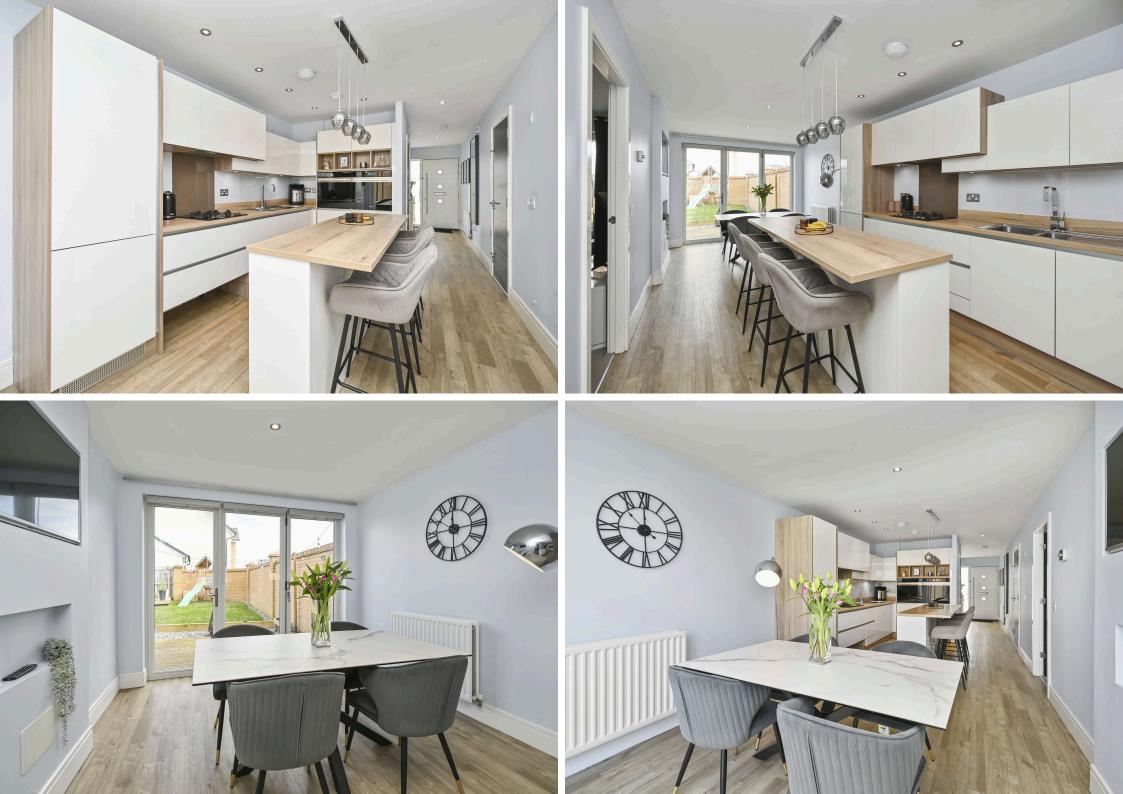

- Welcoming hallway with walk-in under stair storage
- Ground floor WC with floating wall mount sink
- Well-proportioned living room with rear facing window
- High-specification statement dining kitchen with Bi-Fold doors to the rear garden, base and wall units with breakfast bar, gas hob, glass splashback, extractor, designed with a host of quality integrated appliances including oven, combi microwave oven, dishwasher, and fridge freezer
- Large utility room with base units and worktops, plumbed for a washing machine

- Upper hallway with shelved double store cupboard and loft space access (part floored)
- Main bedroom with built-in mirrored wardrobes and rear facing window
- High-spec tiled en-suite shower room with digitally controlled shower
- Bedroom two with rear facing window
- Two further double bedrooms
- Modern high-spec tiled family bathroom with double ended bath, raindrop shower over the bath, shower screen, floating wall mount wc and sink
- Double glazing, dual zone gas central heating, and electric vehicle charger
- Monoblock driveway & integral garage style storage with light and power
- Front and private rear gardens, part walled, providing a great entertainment and outdoor living space