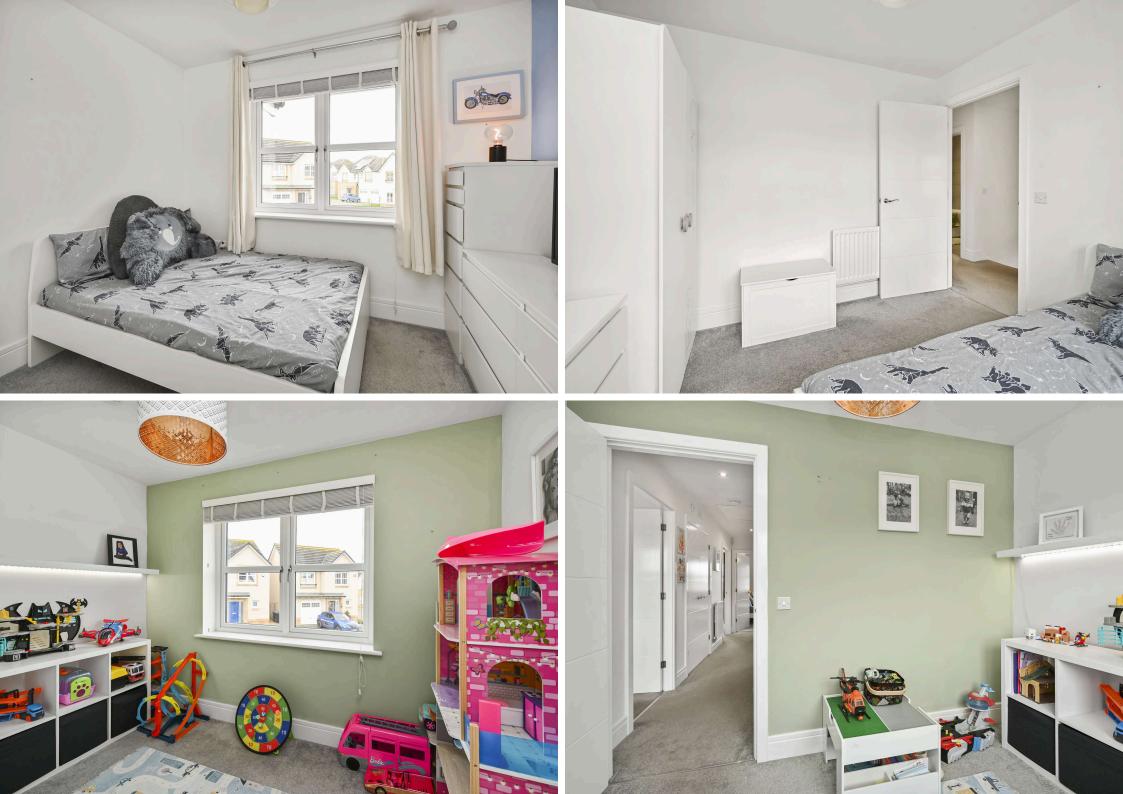

- Upper hallway with shelved double store cupboard and loft space access (part floored)
- Main bedroom with built-in mirrored wardrobes and rear facing window
- High-spec tiled en-suite shower room with digitally controlled shower
- Bedroom two with rear facing window
- Two further double bedrooms
- Modern high-spec tiled family bathroom with double ended bath, raindrop shower over the bath, shower screen, floating wall mount wc and sink
- Double glazing, dual zone gas central heating, and electric vehicle charger
- Monoblock driveway & integral garage style storage with light and power
- Front and private rear gardens, part walled, providing a great entertainment and outdoor living space