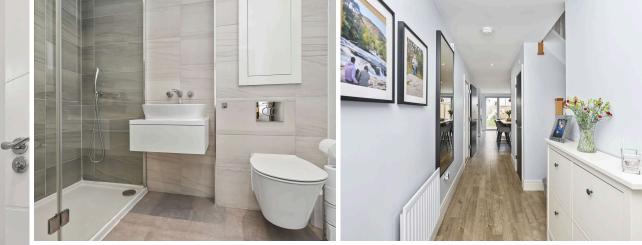

- Upper hallway with shelved double store cupboard and loft space access (part floored)
- Main bedroom with built-in mirrored wardrobes and rear facing window
- High-spec tiled en-suite shower room with digitally controlled shower
- Bedroom two with rear facing window
- Two further double bedrooms
- Modern high-spec tiled family bathroom with double ended bath, raindrop shower over the bath, shower screen, floating wall mount wc and sink
- Double glazing, dual zone gas central heating, and electric vehicle charger
- Monoblock driveway & integral garage style storage with light and power
- Front and private rear gardens, part walled, providing a great entertainment and outdoor living space