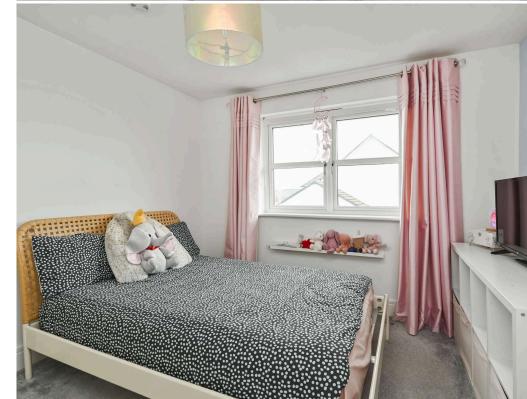

- Upper hallway with shelved double store cupboard and loft space access (part floored)
- Main bedroom with built-in mirrored wardrobes and rear facing window
- High-spec tiled en-suite shower room with digitally controlled shower
- Bedroom two with rear facing window
- Two further double bedrooms
- Modern high-spec tiled family bathroom with double ended bath, raindrop shower over the bath, shower screen, floating wall mount wc and sink
- Double glazing, dual zone gas central heating, and electric vehicle charger
- Monoblock driveway & integral garage style storage with light and power
- Front and private rear gardens, part walled, providing a great entertainment and outdoor living space