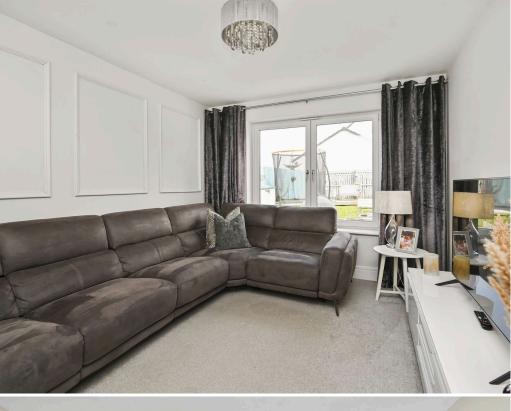

- Welcoming hallway with walk-in under stair storage
- Ground floor WC with floating wall mount sink
- Well-proportioned living room with rear facing window
- High-specification statement dining kitchen with Bi-Fold doors to the rear garden, base and wall units with breakfast bar, gas hob, glass splashback, extractor, designed with a host of quality integrated appliances including oven, combi microwave oven, dishwasher, and fridge freezer
- Large utility room with base units and worktops, plumbed for a washing machine