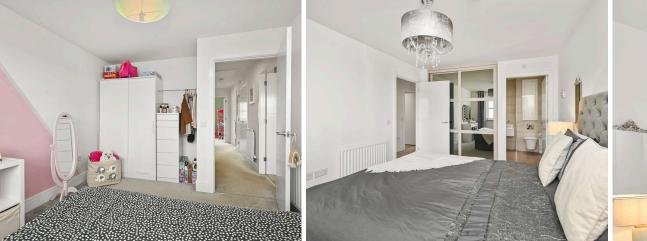

- Upper hallway with shelved double store cupboard and loft space access (part floored)
- Main bedroom with built-in mirrored wardrobes and rear facing window
- High-spec tiled en-suite shower room with digitally controlled shower
- Bedroom two with rear facing window
- Two further double bedrooms
- Modern high-spec tiled family bathroom with double ended bath, raindrop shower over the bath, shower screen, floating wall mount wc and sink
- Double glazing, dual zone gas central heating, and electric vehicle charger
- Monoblock driveway & integral garage style storage with light and power
- Front and private rear gardens, part walled, providing a great entertainment and outdoor living space