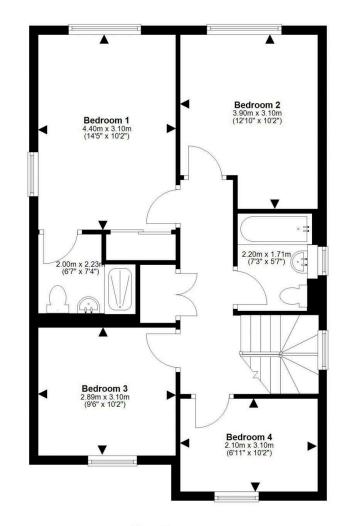

- Upper hallway with shelved double store cupboard and loft space access (part floored)
- Main bedroom with built-in mirrored wardrobes and rear facing window
- High-spec tiled en-suite shower room with digitally controlled shower
- Bedroom two with rear facing window
- Two further double bedrooms
- Modern high-spec tiled family bathroom with double ended bath, raindrop shower over the bath, shower screen, floating wall mount wc and sink
- Double glazing, dual zone gas central heating, and electric vehicle charger
- Monoblock driveway & integral garage style storage with light and power
- Front and private rear gardens, part walled, providing a great entertainment and outdoor living space

**First Floor** 

For details of the total internal floor area, please refer to the Home Report. This plan is for illustrative purposes only and should be used as such by a prospective buyer