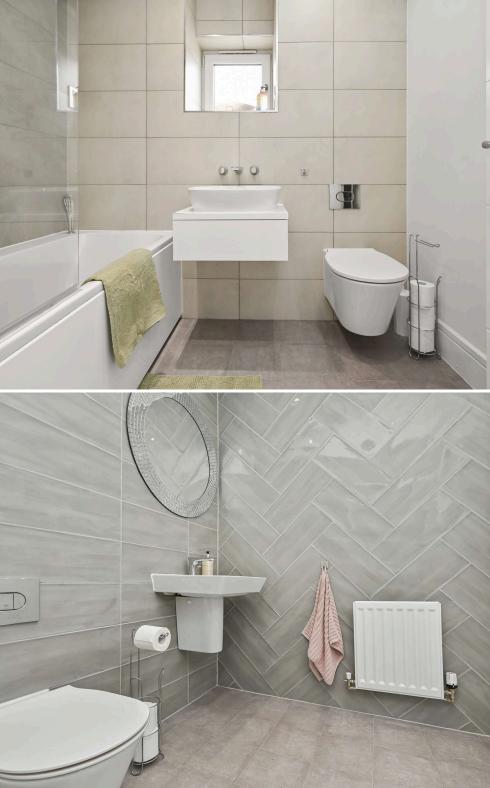

- Upper hallway with shelved double store cupboard and loft space access (part floored)
- Main bedroom with built-in mirrored wardrobes and rear facing window
- High-spec tiled en-suite shower room with digitally controlled shower
- Bedroom two with rear facing window
- Two further double bedrooms
- Modern high-spec tiled family bathroom with double ended bath, raindrop shower over the bath, shower screen, floating wall mount wc and sink
- Double glazing, dual zone gas central heating, and electric vehicle charger
- Monoblock driveway & integral garage style storage with light and power
- Front and private rear gardens, part walled, providing a great entertainment and outdoor living space