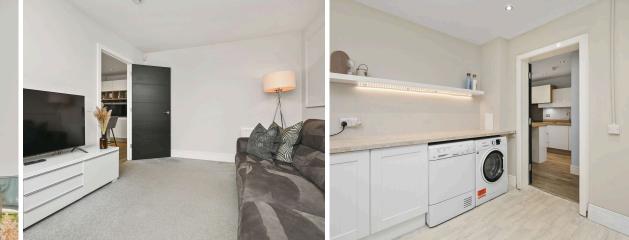

- Welcoming hallway with walk-in under stair storage
- Ground floor WC with floating wall mount sink
- Well-proportioned living room with rear facing window
- High-specification statement dining kitchen with Bi-Fold doors to the rear garden, base and wall units with breakfast bar, gas hob, glass splashback, extractor, designed with a host of quality integrated appliances including oven, combi microwave oven, dishwasher, and fridge freezer
- Large utility room with base units and worktops, plumbed for a washing machine