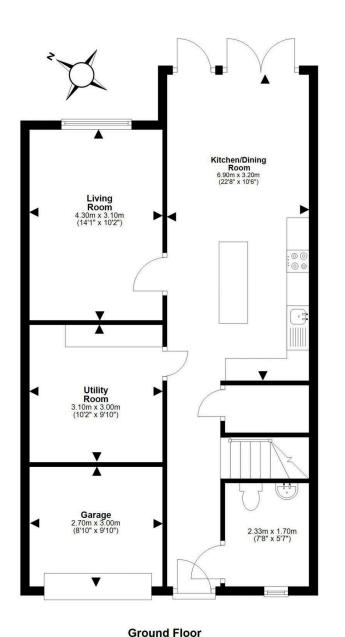

- Welcoming hallway with walk-in under stair storage
- Ground floor WC with floating wall mount sink
- Well-proportioned living room with rear facing window
- High-specification statement dining kitchen with Bi-Fold doors to the rear garden, base and wall units with breakfast bar, gas hob, glass splashback, extractor, designed with a host of quality integrated appliances including oven, combi microwave oven, dishwasher, and fridge freezer
- Large utility room with base units and worktops, plumbed for a washing machine

**First Floor** 

For details of the total internal floor area, please refer to the Home Report. This plan is for illustrative purposes only and should be used as such by a prospective buyer