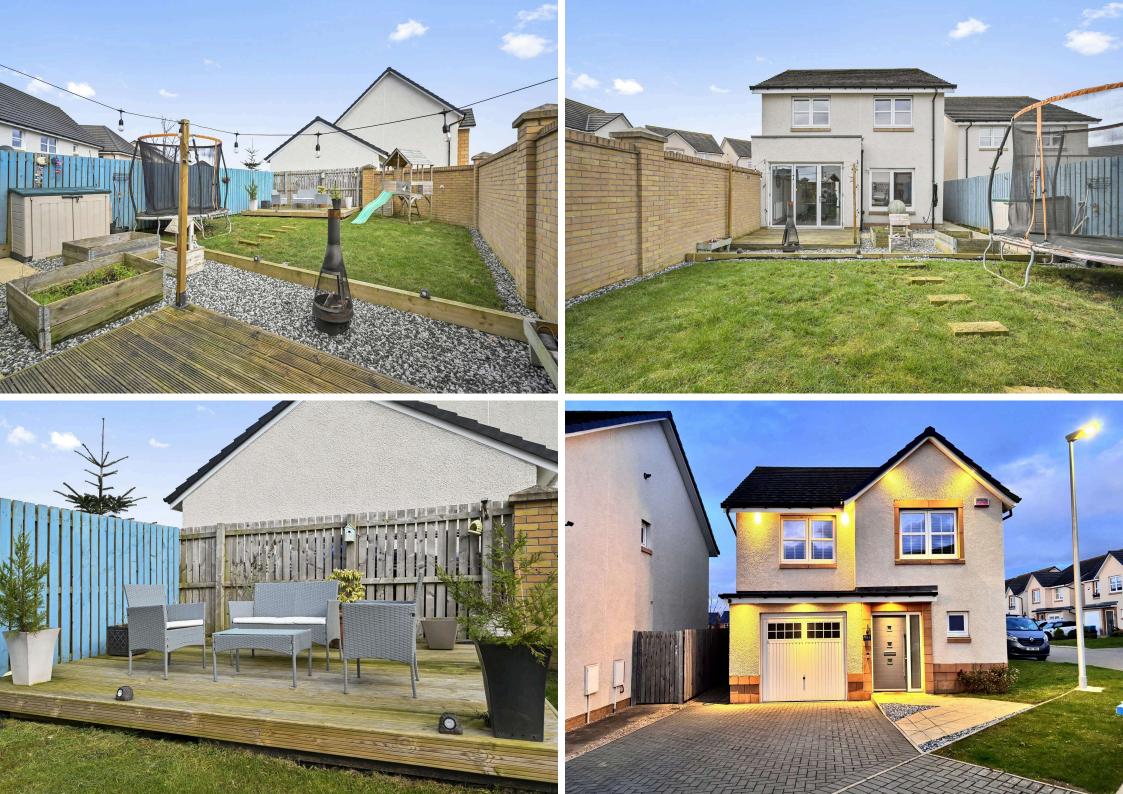

## Welcome

Welcome to 1 Shiel Hall Gardens, Rosewell, a stunning, bright, spacious and modern fourbedroom, two-bathroom, plus WC, beautiful, detached villa built around 2019 by Avant Homes, Set on a corner plot in a much sought after, small and desirable modern residential estate (Roselea) on the edge of the lovely Midlothian village of Rosewell. Conveniently located, this property is within walking distance of all local amenities, including Nursery and Primary Schooling. The property is offered for sale in excellent condition throughout having been maintained and improved by its current owners. It will make a lovely home for professional couples or those with a growing family and is sure to prove extremely popular with many potential purchasers. There are private garden grounds to the front and rear of the property which are ideal spaces for outside entertaining. A Monoblock driveway provides off street parking and access to an integral garage style store which has both light and power. We would advise viewing at your earliest convenience to avoid the disappointment of missing this lovely family home.

- Upper hallway with shelved double store cupboard and loft space access (part floored)
- Main bedroom with built-in mirrored wardrobes and rear facing window
- High-spec tiled en-suite shower room with digitally controlled shower
- Bedroom two with rear facing window
- Two further double bedrooms
- Modern high-spec tiled family bathroom with double ended bath, raindrop shower over the bath, shower screen, floating wall mount wc and sink
- Double glazing, dual zone gas central heating, and electric vehicle charger
- Monoblock driveway & integral garage style storage with light and power
- Front and private rear gardens, part walled, providing a great entertainment and outdoor living space