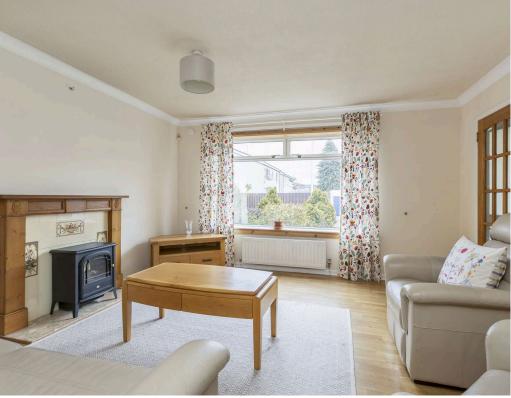

- Entrance porch with storage
- Reception hallway
- · Spacious living and dining room with front facing window and patio doors to the rear
- Newly fitted kitchen with a range of base and wall units, electric cooker, extractor, integrated fridge freezer and integrated dishwasher
- Utility room with rear garden access
- · Ground floor shower room with electric shower, wc, sink, and roof Velux window
- Ground floor bedroom four/family room with front facing bay style window
- Upper hallway with window to the side, airing cupboard, and loft access
- · Part floored loft with light, accessed via a loft ladder
- Main bedroom with front facing window and built-in wardrobes
- Bedroom two with rear facing window and built-in wardrobes
- · Bedroom three with front facing window
- · Family bathroom with three-piece white suite and electric shower over the bath
- Double glazing, gas central heating, and alarm system
- Lovely private garden grounds to the front, and rear, with a small summerhouse, providing a gorgeous space for outside entertaining and relaxation
- · Monoblock driveway for off-street parking