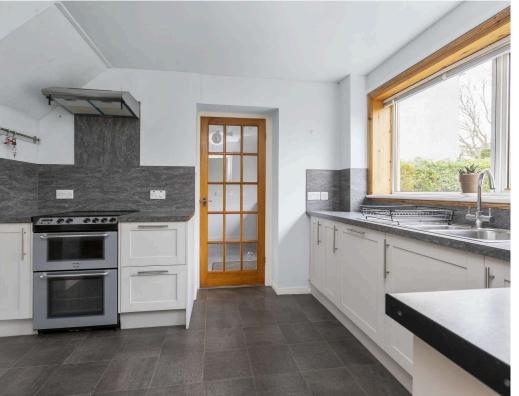

- Entrance porch with storage
- Reception hallway
- · Spacious living and dining room with front facing window and patio doors to the rear
- Newly fitted kitchen with a range of base and wall units, electric cooker, extractor, integrated fridge freezer and integrated dishwasher
- Utility room with rear garden access
- · Ground floor shower room with electric shower, wc, sink, and roof Velux window
- Ground floor bedroom four/family room with front facing bay style window
- Upper hallway with window to the side, airing cupboard, and loft access
- · Part floored loft with light, accessed via a loft ladder
- Main bedroom with front facing window and built-in wardrobes
- Bedroom two with rear facing window and built-in wardrobes
- · Bedroom three with front facing window
- · Family bathroom with three-piece white suite and electric shower over the bath
- Double glazing, gas central heating, and alarm system
- Lovely private garden grounds to the front, and rear, with a small summerhouse, providing a gorgeous space for outside entertaining and relaxation
- · Monoblock driveway for off-street parking