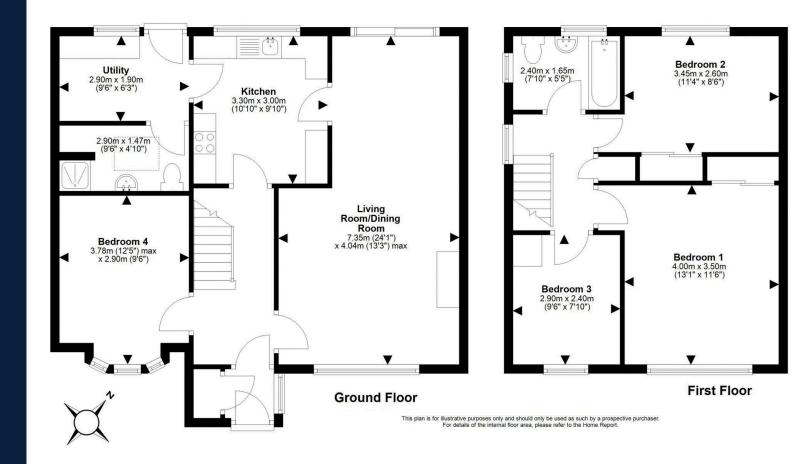

- Entrance porch with storage
- Reception hallway
- · Spacious living and dining room with front facing window and patio doors to the rear
- Newly fitted kitchen with a range of base and wall units, electric cooker, extractor, integrated fridge freezer and integrated dishwasher
- Utility room with rear garden access
- · Ground floor shower room with electric shower, wc, sink, and roof Velux window
- Ground floor bedroom four/family room with front facing bay style window
- Upper hallway with window to the side, airing cupboard, and loft access
- · Part floored loft with light, accessed via a loft ladder
- Main bedroom with front facing window and built-in wardrobes
- Bedroom two with rear facing window and built-in wardrobes
- · Bedroom three with front facing window
- · Family bathroom with three-piece white suite and electric shower over the bath
- Double glazing, gas central heating, and alarm system
- Lovely private garden grounds to the front, and rear, with a small summerhouse, providing a gorgeous space for outside entertaining and relaxation
- · Monoblock driveway for off-street parking