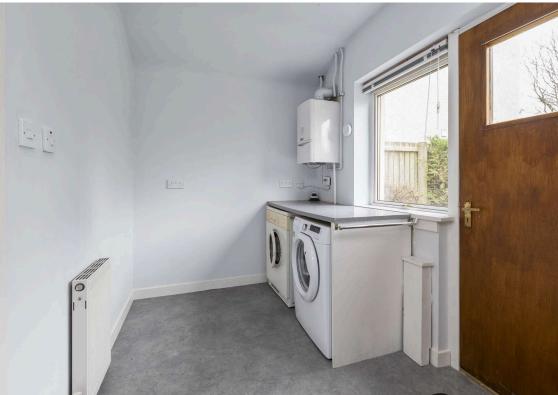

- Entrance porch with storage
- Reception hallway
- · Spacious living and dining room with front facing window and patio doors to the rear
- Newly fitted kitchen with a range of base and wall units, electric cooker, extractor, integrated fridge freezer and integrated dishwasher
- Utility room with rear garden access
- · Ground floor shower room with electric shower, wc, sink, and roof Velux window
- Ground floor bedroom four/family room with front facing bay style window
- Upper hallway with window to the side, airing cupboard, and loft access
- · Part floored loft with light, accessed via a loft ladder
- Main bedroom with front facing window and built-in wardrobes
- Bedroom two with rear facing window and built-in wardrobes
- · Bedroom three with front facing window
- · Family bathroom with three-piece white suite and electric shower over the bath
- Double glazing, gas central heating, and alarm system
- Lovely private garden grounds to the front, and rear, with a small summerhouse, providing a gorgeous space for outside entertaining and relaxation
- · Monoblock driveway for off-street parking