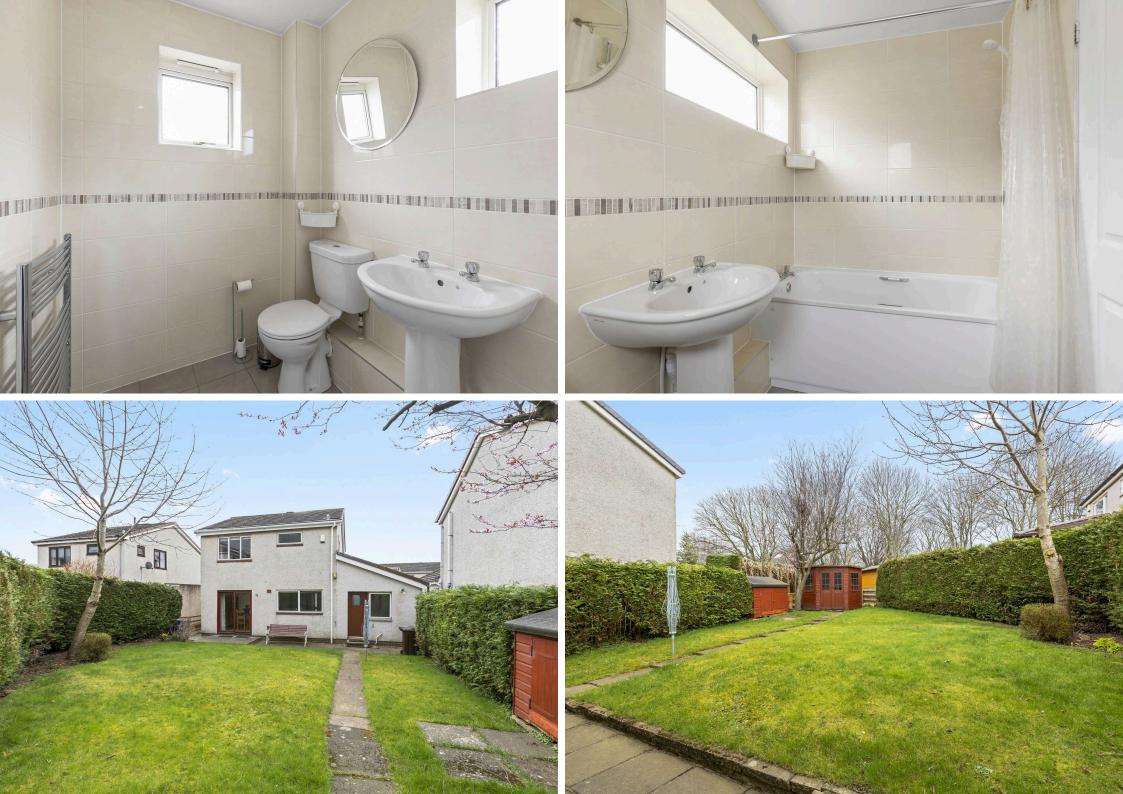

## Welcome

Welcome to 4 Broomhill Park, Eskbank, a lovely bright and spacious, generously proportioned four-bedroom detached house with flexible family living accommodation, quietly positioned in a cul de sac within the desirable Eskbank district of Midlothian. Situated close to excellent amenities and commuting links the property is suitable for professional couples and families alike. This gorgeous home is presented in excellent condition throughout having been upgraded by its current owners and benefits from double glazing, gas central heating, driveway, and private garden grounds. Given the design and flexible layout of the property, the superb, quiet, sought after location it occupies, we are sure that this property will prove to be extremely popular, and we would recommend viewing at your earliest convenience to avoid disappointment.

- Entrance porch with storage
- Reception hallway
- · Spacious living and dining room with front facing window and patio doors to the rear
- Newly fitted kitchen with a range of base and wall units, electric cooker, extractor, integrated fridge freezer and integrated dishwasher
- Utility room with rear garden access
- · Ground floor shower room with electric shower, wc, sink, and roof Velux window
- Ground floor bedroom four/family room with front facing bay style window
- Upper hallway with window to the side, airing cupboard, and loft access
- · Part floored loft with light, accessed via a loft ladder
- Main bedroom with front facing window and built-in wardrobes
- Bedroom two with rear facing window and built-in wardrobes
- · Bedroom three with front facing window
- · Family bathroom with three-piece white suite and electric shower over the bath
- Double glazing, gas central heating, and alarm system
- Lovely private garden grounds to the front, and rear, with a small summerhouse, providing a gorgeous space for outside entertaining and relaxation
- · Monoblock driveway for off-street parking