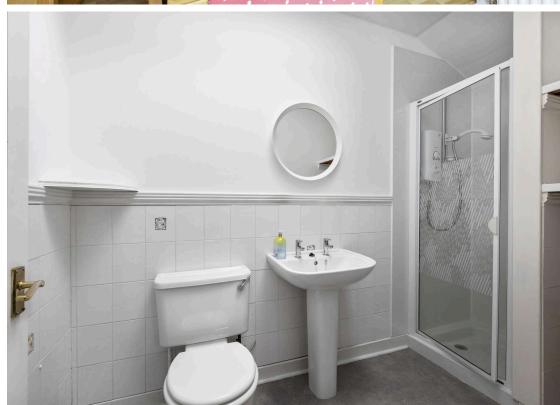

- Entrance porch with storage
- Reception hallway
- · Spacious living and dining room with front facing window and patio doors to the rear
- Newly fitted kitchen with a range of base and wall units, electric cooker, extractor, integrated fridge freezer and integrated dishwasher
- Utility room with rear garden access
- · Ground floor shower room with electric shower, wc, sink, and roof Velux window
- Ground floor bedroom four/family room with front facing bay style window
- Upper hallway with window to the side, airing cupboard, and loft access
- · Part floored loft with light, accessed via a loft ladder
- Main bedroom with front facing window and built-in wardrobes
- Bedroom two with rear facing window and built-in wardrobes
- · Bedroom three with front facing window
- · Family bathroom with three-piece white suite and electric shower over the bath
- Double glazing, gas central heating, and alarm system
- Lovely private garden grounds to the front, and rear, with a small summerhouse, providing a gorgeous space for outside entertaining and relaxation
- · Monoblock driveway for off-street parking