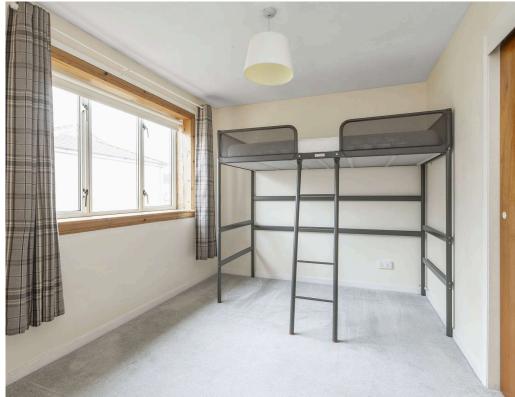

- Entrance porch with storage
- Reception hallway
- · Spacious living and dining room with front facing window and patio doors to the rear
- Newly fitted kitchen with a range of base and wall units, electric cooker, extractor, integrated fridge freezer and integrated dishwasher
- Utility room with rear garden access
- · Ground floor shower room with electric shower, wc, sink, and roof Velux window
- Ground floor bedroom four/family room with front facing bay style window
- Upper hallway with window to the side, airing cupboard, and loft access
- · Part floored loft with light, accessed via a loft ladder
- Main bedroom with front facing window and built-in wardrobes
- Bedroom two with rear facing window and built-in wardrobes
- · Bedroom three with front facing window
- · Family bathroom with three-piece white suite and electric shower over the bath
- Double glazing, gas central heating, and alarm system
- Lovely private garden grounds to the front, and rear, with a small summerhouse, providing a gorgeous space for outside entertaining and relaxation
- · Monoblock driveway for off-street parking