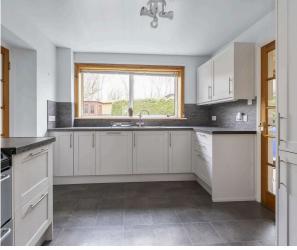

- Entrance porch with storage
- Reception hallway
- · Spacious living and dining room with front facing window and patio doors to the rear
- Newly fitted kitchen with a range of base and wall units, electric cooker, extractor, integrated fridge freezer and integrated dishwasher
- Utility room with rear garden access
- · Ground floor shower room with electric shower, wc, sink, and roof Velux window
- Ground floor bedroom four/family room with front facing bay style window
- Upper hallway with window to the side, airing cupboard, and loft access
- · Part floored loft with light, accessed via a loft ladder
- Main bedroom with front facing window and built-in wardrobes
- Bedroom two with rear facing window and built-in wardrobes
- · Bedroom three with front facing window
- · Family bathroom with three-piece white suite and electric shower over the bath
- Double glazing, gas central heating, and alarm system
- Lovely private garden grounds to the front, and rear, with a small summerhouse, providing a gorgeous space for outside entertaining and relaxation
- · Monoblock driveway for off-street parking