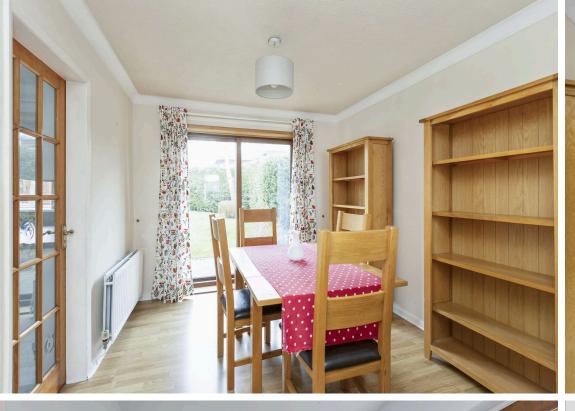

- Entrance porch with storage
- Reception hallway
- · Spacious living and dining room with front facing window and patio doors to the rear
- Newly fitted kitchen with a range of base and wall units, electric cooker, extractor, integrated fridge freezer and integrated dishwasher
- Utility room with rear garden access
- · Ground floor shower room with electric shower, wc, sink, and roof Velux window
- Ground floor bedroom four/family room with front facing bay style window
- Upper hallway with window to the side, airing cupboard, and loft access
- · Part floored loft with light, accessed via a loft ladder
- Main bedroom with front facing window and built-in wardrobes
- Bedroom two with rear facing window and built-in wardrobes
- · Bedroom three with front facing window
- · Family bathroom with three-piece white suite and electric shower over the bath
- Double glazing, gas central heating, and alarm system
- Lovely private garden grounds to the front, and rear, with a small summerhouse, providing a gorgeous space for outside entertaining and relaxation
- · Monoblock driveway for off-street parking