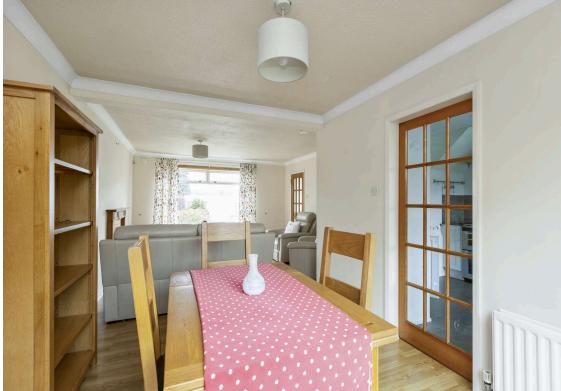

- Entrance porch with storage
- Reception hallway
- · Spacious living and dining room with front facing window and patio doors to the rear
- Newly fitted kitchen with a range of base and wall units, electric cooker, extractor, integrated fridge freezer and integrated dishwasher
- Utility room with rear garden access
- · Ground floor shower room with electric shower, wc, sink, and roof Velux window
- Ground floor bedroom four/family room with front facing bay style window
- Upper hallway with window to the side, airing cupboard, and loft access
- · Part floored loft with light, accessed via a loft ladder
- Main bedroom with front facing window and built-in wardrobes
- Bedroom two with rear facing window and built-in wardrobes
- · Bedroom three with front facing window
- · Family bathroom with three-piece white suite and electric shower over the bath
- Double glazing, gas central heating, and alarm system
- Lovely private garden grounds to the front, and rear, with a small summerhouse, providing a gorgeous space for outside entertaining and relaxation
- · Monoblock driveway for off-street parking