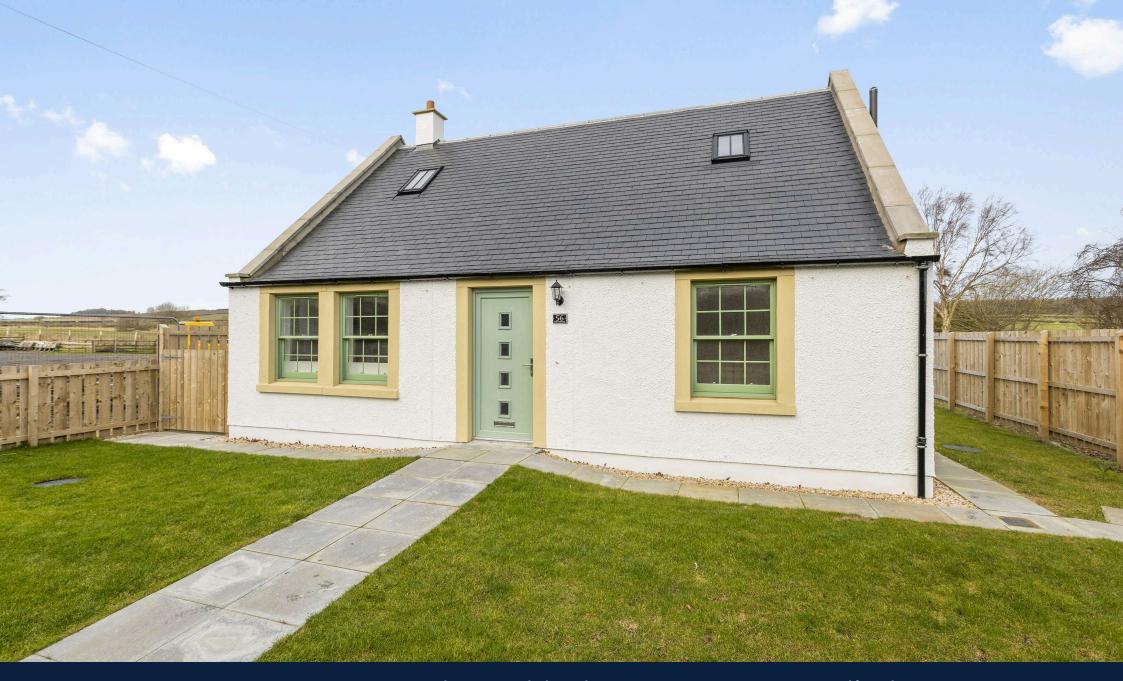

The Paddock, 56, Dewarton, Midlothian, EH23 4NX

## Welcome

Welcome to 56 The Paddock, Dewartown, a stunning detached new build four-bedroom property, built to exacting standards and offering modern contemporary living, ideally located in the picturesque conservation village of Dewartown, near Gorebridge, Midlothian. This beautiful hamlet provides all the benefits of semi-rural living with easy access to the motorway networks, the Borders Rail Line, and the Edinburgh City Bypass. The property offers generous, flexible accommodation arranged over two floors and benefits from exceptional, large garden grounds, private parking to the rear, sash and case double glazing, and Air Source Heat Pump central heating. Given the flexibility of accommodation and its stunning location, this lovely new family home will prove to be extremely popular and we would therefore advise viewing at your earliest convenience to avoid disappointment.

- · Superb location occupying a prime location in this gorgeous conservation village
- New build property
- Spacious flexible accommodation over two levels
- Entrance vestibule
- · Reception hallway with built-in storage, stairs to the upper level and rear facing window
- Large, bright, open plan lounge, dining, and kitchen area, with twin front facing windows, and patio doors to the rear, gorgeous contemporary kitchen with a range of base and wall units, breakfast bar, and quality integrated appliances
- Double bedroom three, front facing
- Double bedroom four, rear facing
- Family bathroom with three-piece white suite, shower over the bath (raindrop and attachment), shower screen, wc, sink with vanity unit, and large towel radiator
- Upper hallway with storage
- Principle bedroom with front facing Velux window, Dormer window to the rear, (plumbing installed and hidden should an en-suite be desired)
- · Double bedroom two, again with Velux window to the front, and Dormer window to the rear
- Double glazed sash and case windows
- · Air source heat pump central heating
- Large garden grounds, ideal for relaxation and entertaining, with possibility to extend given statutory planning and consents
- Private parking area to the rear with further unrestricted on-street parking available