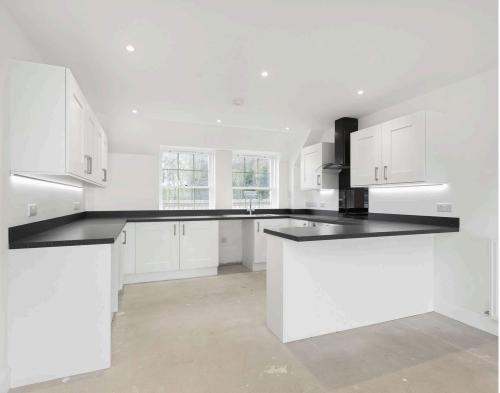

- · Superb location occupying a prime location in this gorgeous conservation village
- New build property
- Spacious flexible accommodation over two levels
- Entrance vestibule
- · Reception hallway with built-in storage, stairs to the upper level and rear facing window
- Large, bright, open plan lounge, dining, and kitchen area, with twin front facing windows, and patio doors to the rear, gorgeous contemporary kitchen with a range of base and wall units, breakfast bar, and quality integrated appliances
- Double bedroom three, front facing
- Double bedroom four, rear facing
- Family bathroom with three-piece white suite, shower over the bath (raindrop and attachment), shower screen, wc, sink with vanity unit, and large towel radiator
- Upper hallway with storage
- Principle bedroom with front facing Velux window, Dormer window to the rear, (plumbing installed and hidden should an en-suite be desired)
- · Double bedroom two, again with Velux window to the front, and Dormer window to the rear
- Double glazed sash and case windows
- · Air source heat pump central heating
- Large garden grounds, ideal for relaxation and entertaining, with possibility to extend given statutory planning and consents
- Private parking area to the rear with further unrestricted on-street parking available