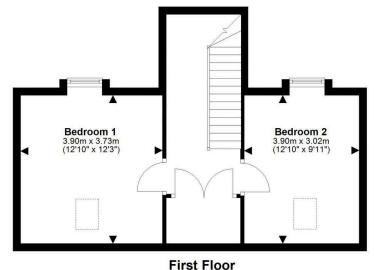

- · Superb location occupying a prime location in this gorgeous conservation village
- New build property
- Spacious flexible accommodation over two levels
- Entrance vestibule
- · Reception hallway with built-in storage, stairs to the upper level and rear facing window
- Large, bright, open plan lounge, dining, and kitchen area, with twin front facing windows, and patio doors to the rear, gorgeous contemporary kitchen with a range of base and wall units, breakfast bar, and quality integrated appliances
- Double bedroom three, front facing
- Double bedroom four, rear facing
- Family bathroom with three-piece white suite, shower over the bath (raindrop and attachment), shower screen, wc, sink with vanity unit, and large towel radiator
- Upper hallway with storage
- Principle bedroom with front facing Velux window, Dormer window to the rear, (plumbing installed and hidden should an en-suite be desired)
- · Double bedroom two, again with Velux window to the front, and Dormer window to the rear
- Double glazed sash and case windows
- · Air source heat pump central heating
- Large garden grounds, ideal for relaxation and entertaining, with possibility to extend given statutory planning and consents
- Private parking area to the rear with further unrestricted on-street parking available

1 1101 1 1001

For details of the total internal floor area, please refer to the Home Report. This plan is for illustrative purposes only and should be used as such by a prospective buyer.