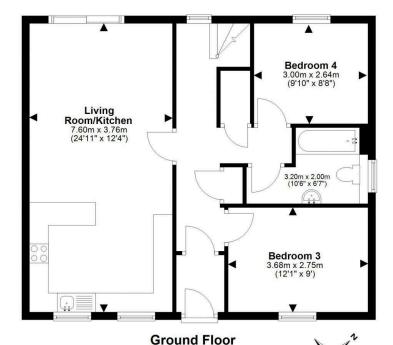

- · Superb location occupying a prime location in this gorgeous conservation village
- New build property
- Spacious flexible accommodation over two levels
- Entrance vestibule
- · Reception hallway with built-in storage, stairs to the upper level and rear facing window
- Large, bright, open plan lounge, dining, and kitchen area, with twin front facing windows, and patio doors to the rear, gorgeous contemporary kitchen with a range of base and wall units, breakfast bar, and quality integrated appliances
- Double bedroom three, front facing
- Double bedroom four, rear facing
- Family bathroom with three-piece white suite, shower over the bath (raindrop and attachment), shower screen, wc, sink with vanity unit, and large towel radiator
- Upper hallway with storage
- Principle bedroom with front facing Velux window, Dormer window to the rear, (plumbing installed and hidden should an en-suite be desired)
- · Double bedroom two, again with Velux window to the front, and Dormer window to the rear
- Double glazed sash and case windows
- · Air source heat pump central heating
- Large garden grounds, ideal for relaxation and entertaining, with possibility to extend given statutory planning and consents
- Private parking area to the rear with further unrestricted on-street parking available

1 1101 1 1001

For details of the total internal floor area, please refer to the Home Report. This plan is for illustrative purposes only and should be used as such by a prospective buyer.