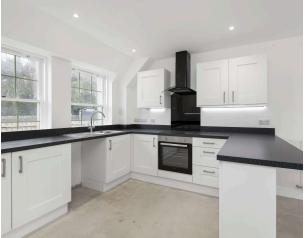

- · Superb location occupying a prime location in this gorgeous conservation village
- New build property
- Spacious flexible accommodation over two levels
- Entrance vestibule
- · Reception hallway with built-in storage, stairs to the upper level and rear facing window
- Large, bright, open plan lounge, dining, and kitchen area, with twin front facing windows, and patio doors to the rear, gorgeous contemporary kitchen with a range of base and wall units, breakfast bar, and quality integrated appliances
- Double bedroom three, front facing
- Double bedroom four, rear facing
- Family bathroom with three-piece white suite, shower over the bath (raindrop and attachment), shower screen, wc, sink with vanity unit, and large towel radiator
- Upper hallway with storage
- Principle bedroom with front facing Velux window, Dormer window to the rear, (plumbing installed and hidden should an en-suite be desired)
- · Double bedroom two, again with Velux window to the front, and Dormer window to the rear
- Double glazed sash and case windows
- · Air source heat pump central heating
- Large garden grounds, ideal for relaxation and entertaining, with possibility to extend given statutory planning and consents
- Private parking area to the rear with further unrestricted on-street parking available