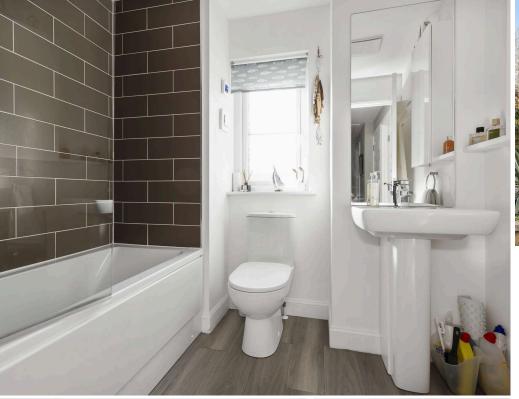

- Upper hallway with ample storage
- · Loft with ladder access, floored with light
- Lovely family bathroom with three-piece white suite with shower over the bath, shower screen and towel radiator
- Main bedroom with rear facing window and full width built-in mirrored wardrobes
- En-suite shower room
- Bedroom two with front facing window and built-in mirrored wardrobes
- Bedroom three with rear facing window and built-in mirrored wardrobes
- Bedroom four with front facing window
- Gas central heating and double glazing
- Two car driveway and integral garage with light and power
- Lovely private garden grounds to the front and rear which are ideal for outside entertaining and featuring a modern detached garden room/office with power and internet