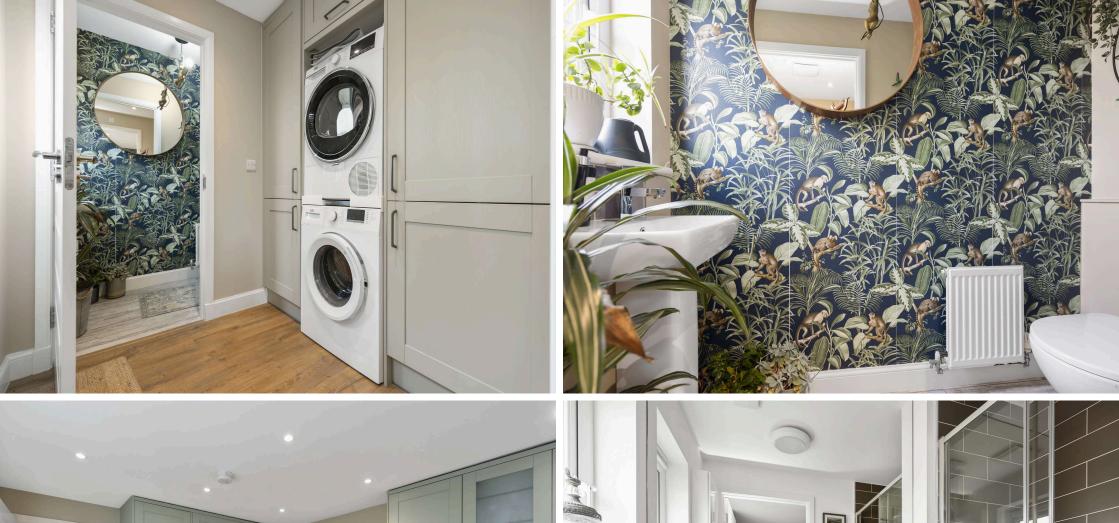

- Entrance hallway with stairs to the upper level
- Spacious living room with front facing window and under-stair store
- Newly fitted modern bespoke dining kitchen with a range of base, wall, and larder pull out units, quartz worktops, inset sink, instant hot water tap, induction hob, oven and integrated dishwasher, dining space and bay style French doors opening onto the rear garden
- Newly fitted utility room
- Ground floor WC off the utility room

- Upper hallway with ample storage
- · Loft with ladder access, floored with light
- Lovely family bathroom with three-piece white suite with shower over the bath, shower screen and towel radiator
- Main bedroom with rear facing window and full width built-in mirrored wardrobes
- En-suite shower room
- Bedroom two with front facing window and built-in mirrored wardrobes
- Bedroom three with rear facing window and built-in mirrored wardrobes
- Bedroom four with front facing window
- Gas central heating and double glazing
- Two car driveway and integral garage with light and power
- Lovely private garden grounds to the front and rear which are ideal for outside entertaining and featuring a modern detached garden room/office with power and internet