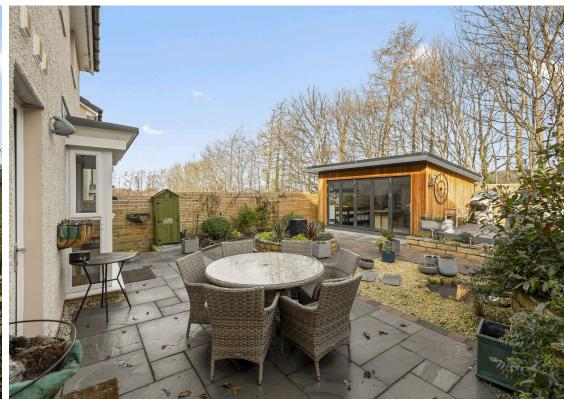

- Upper hallway with ample storage
- · Loft with ladder access, floored with light
- Lovely family bathroom with three-piece white suite with shower over the bath, shower screen and towel radiator
- Main bedroom with rear facing window and full width built-in mirrored wardrobes
- En-suite shower room
- Bedroom two with front facing window and built-in mirrored wardrobes
- Bedroom three with rear facing window and built-in mirrored wardrobes
- Bedroom four with front facing window
- Gas central heating and double glazing
- Two car driveway and integral garage with light and power
- Lovely private garden grounds to the front and rear which are ideal for outside entertaining and featuring a modern detached garden room/office with power and internet