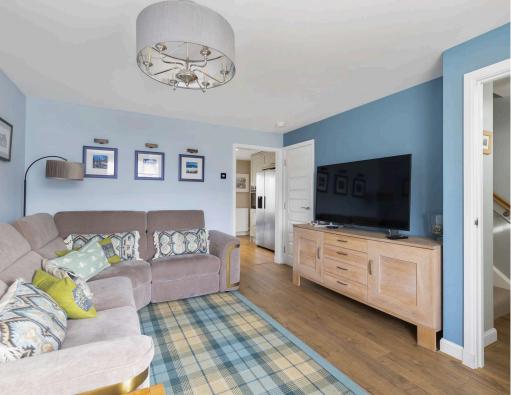

- Entrance hallway with stairs to the upper level
- Spacious living room with front facing window and under-stair store
- Newly fitted modern bespoke dining kitchen with a range of base, wall, and larder pull out units, quartz worktops, inset sink, instant hot water tap, induction hob, oven and integrated dishwasher, dining space and bay style French doors opening onto the rear garden
- Newly fitted utility room
- Ground floor WC off the utility room