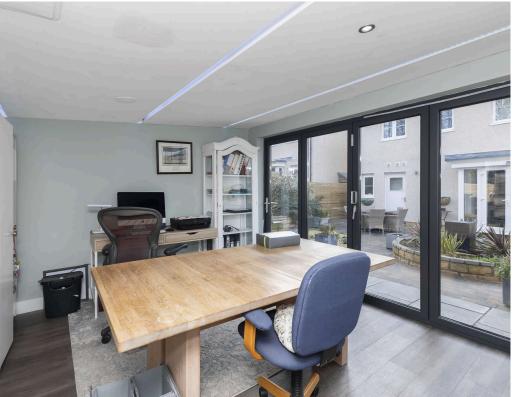

- Upper hallway with ample storage
- · Loft with ladder access, floored with light
- Lovely family bathroom with three-piece white suite with shower over the bath, shower screen and towel radiator
- Main bedroom with rear facing window and full width built-in mirrored wardrobes
- En-suite shower room
- Bedroom two with front facing window and built-in mirrored wardrobes
- Bedroom three with rear facing window and built-in mirrored wardrobes
- Bedroom four with front facing window
- Gas central heating and double glazing
- Two car driveway and integral garage with light and power
- Lovely private garden grounds to the front and rear which are ideal for outside entertaining and featuring a modern detached garden room/office with power and internet