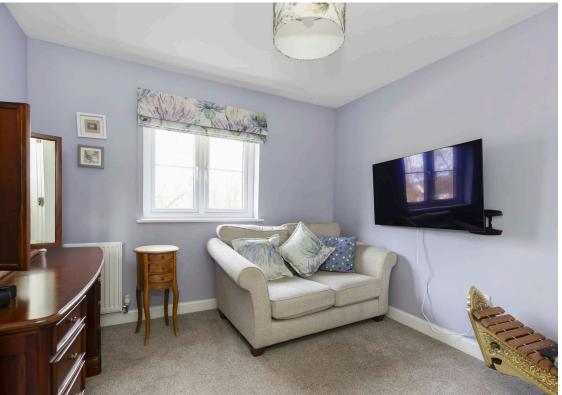

- Upper hallway with ample storage
- · Loft with ladder access, floored with light
- Lovely family bathroom with three-piece white suite with shower over the bath, shower screen and towel radiator
- Main bedroom with rear facing window and full width built-in mirrored wardrobes
- En-suite shower room
- Bedroom two with front facing window and built-in mirrored wardrobes
- Bedroom three with rear facing window and built-in mirrored wardrobes
- Bedroom four with front facing window
- Gas central heating and double glazing
- Two car driveway and integral garage with light and power
- Lovely private garden grounds to the front and rear which are ideal for outside entertaining and featuring a modern detached garden room/office with power and internet