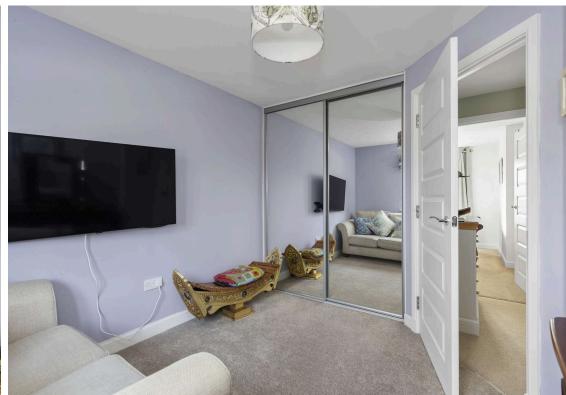

- Upper hallway with ample storage
- · Loft with ladder access, floored with light
- Lovely family bathroom with three-piece white suite with shower over the bath, shower screen and towel radiator
- Main bedroom with rear facing window and full width built-in mirrored wardrobes
- En-suite shower room
- Bedroom two with front facing window and built-in mirrored wardrobes
- Bedroom three with rear facing window and built-in mirrored wardrobes
- Bedroom four with front facing window
- Gas central heating and double glazing
- Two car driveway and integral garage with light and power
- Lovely private garden grounds to the front and rear which are ideal for outside entertaining and featuring a modern detached garden room/office with power and internet