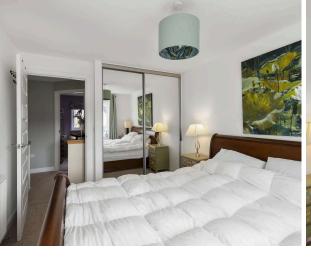

- Upper hallway with ample storage
- · Loft with ladder access, floored with light
- Lovely family bathroom with three-piece white suite with shower over the bath, shower screen and towel radiator
- Main bedroom with rear facing window and full width built-in mirrored wardrobes
- En-suite shower room
- Bedroom two with front facing window and built-in mirrored wardrobes
- Bedroom three with rear facing window and built-in mirrored wardrobes
- Bedroom four with front facing window
- Gas central heating and double glazing
- Two car driveway and integral garage with light and power
- Lovely private garden grounds to the front and rear which are ideal for outside entertaining and featuring a modern detached garden room/office with power and internet