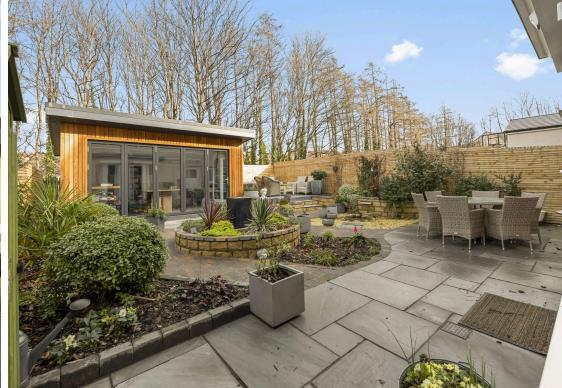

- Upper hallway with ample storage
- · Loft with ladder access, floored with light
- Lovely family bathroom with three-piece white suite with shower over the bath, shower screen and towel radiator
- Main bedroom with rear facing window and full width built-in mirrored wardrobes
- En-suite shower room
- Bedroom two with front facing window and built-in mirrored wardrobes
- Bedroom three with rear facing window and built-in mirrored wardrobes
- Bedroom four with front facing window
- Gas central heating and double glazing
- Two car driveway and integral garage with light and power
- Lovely private garden grounds to the front and rear which are ideal for outside entertaining and featuring a modern detached garden room/office with power and internet