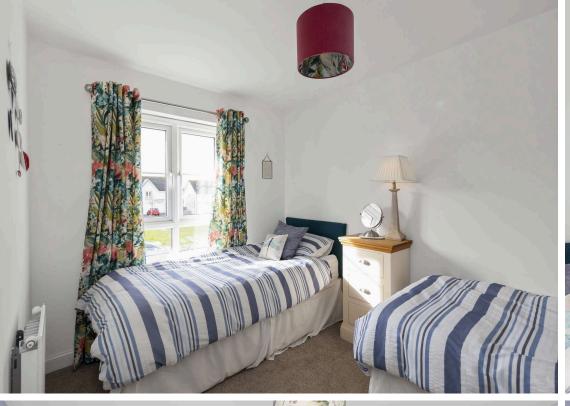

- Upper hallway with ample storage
- · Loft with ladder access, floored with light
- Lovely family bathroom with three-piece white suite with shower over the bath, shower screen and towel radiator
- Main bedroom with rear facing window and full width built-in mirrored wardrobes
- En-suite shower room
- Bedroom two with front facing window and built-in mirrored wardrobes
- Bedroom three with rear facing window and built-in mirrored wardrobes
- Bedroom four with front facing window
- Gas central heating and double glazing
- Two car driveway and integral garage with light and power
- Lovely private garden grounds to the front and rear which are ideal for outside entertaining and featuring a modern detached garden room/office with power and internet