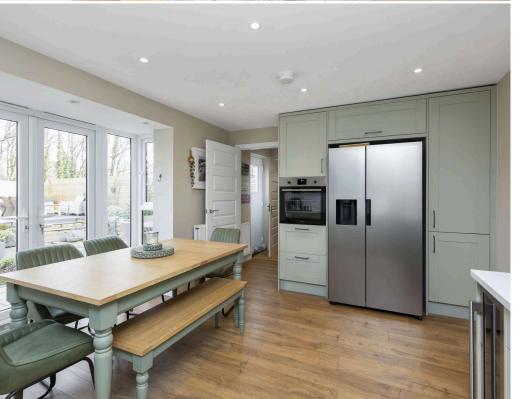

- Entrance hallway with stairs to the upper level
- Spacious living room with front facing window and under-stair store
- Newly fitted modern bespoke dining kitchen with a range of base, wall, and larder pull out units, quartz worktops, inset sink, instant hot water tap, induction hob, oven and integrated dishwasher, dining space and bay style French doors opening onto the rear garden
- Newly fitted utility room
- Ground floor WC off the utility room