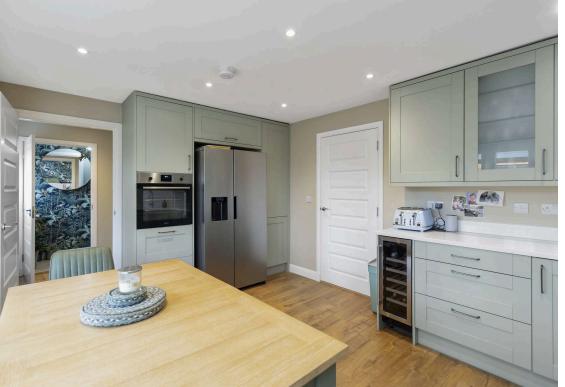

- Entrance hallway with stairs to the upper level
- Spacious living room with front facing window and under-stair store
- Newly fitted modern bespoke dining kitchen with a range of base, wall, and larder pull out units, quartz worktops, inset sink, instant hot water tap, induction hob, oven and integrated dishwasher, dining space and bay style French doors opening onto the rear garden
- Newly fitted utility room
- Ground floor WC off the utility room