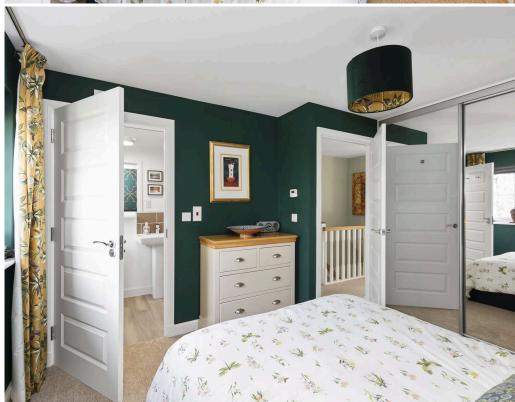

- Upper hallway with ample storage
- · Loft with ladder access, floored with light
- Lovely family bathroom with three-piece white suite with shower over the bath, shower screen and towel radiator
- Main bedroom with rear facing window and full width built-in mirrored wardrobes
- En-suite shower room
- Bedroom two with front facing window and built-in mirrored wardrobes
- Bedroom three with rear facing window and built-in mirrored wardrobes
- Bedroom four with front facing window
- Gas central heating and double glazing
- Two car driveway and integral garage with light and power
- Lovely private garden grounds to the front and rear which are ideal for outside entertaining and featuring a modern detached garden room/office with power and internet