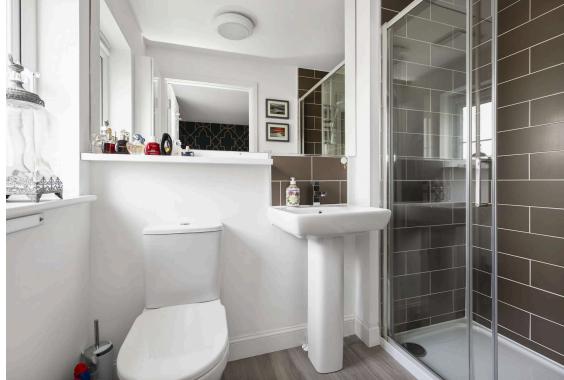

- Upper hallway with ample storage
- · Loft with ladder access, floored with light
- Lovely family bathroom with three-piece white suite with shower over the bath, shower screen and towel radiator
- Main bedroom with rear facing window and full width built-in mirrored wardrobes
- En-suite shower room
- Bedroom two with front facing window and built-in mirrored wardrobes
- Bedroom three with rear facing window and built-in mirrored wardrobes
- Bedroom four with front facing window
- Gas central heating and double glazing
- Two car driveway and integral garage with light and power
- Lovely private garden grounds to the front and rear which are ideal for outside entertaining and featuring a modern detached garden room/office with power and internet