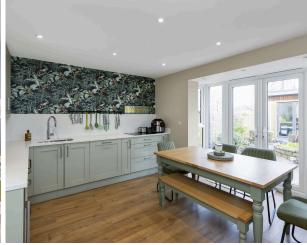

- Entrance hallway with stairs to the upper level
- Spacious living room with front facing window and under-stair store
- Newly fitted modern bespoke dining kitchen with a range of base, wall, and larder pull out units, quartz worktops, inset sink, instant hot water tap, induction hob, oven and integrated dishwasher, dining space and bay style French doors opening onto the rear garden
- Newly fitted utility room
- Ground floor WC off the utility room