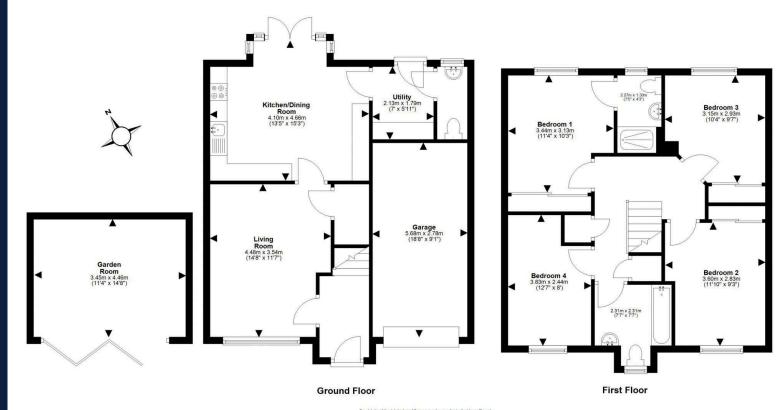

- Entrance hallway with stairs to the upper level
- Spacious living room with front facing window and under-stair store
- Newly fitted modern bespoke dining kitchen with a range of base, wall, and larder pull out units, quartz worktops, inset sink, instant hot water tap, induction hob, oven and integrated dishwasher, dining space and bay style French doors opening onto the rear garden
- Newly fitted utility room
- Ground floor WC off the utility room

- Upper hallway with ample storage
- · Loft with ladder access, floored with light
- Lovely family bathroom with three-piece white suite with shower over the bath, shower screen and towel radiator
- Main bedroom with rear facing window and full width built-in mirrored wardrobes
- En-suite shower room
- Bedroom two with front facing window and built-in mirrored wardrobes
- Bedroom three with rear facing window and built-in mirrored wardrobes
- Bedroom four with front facing window
- Gas central heating and double glazing
- Two car driveway and integral garage with light and power
- Lovely private garden grounds to the front and rear which are ideal for outside entertaining and featuring a modern detached garden room/office with power and internet

For details of the total internal floor area, please refer to the Home Report. This plan is for illustrative purposes only and should be used as such by a prospective buyer.