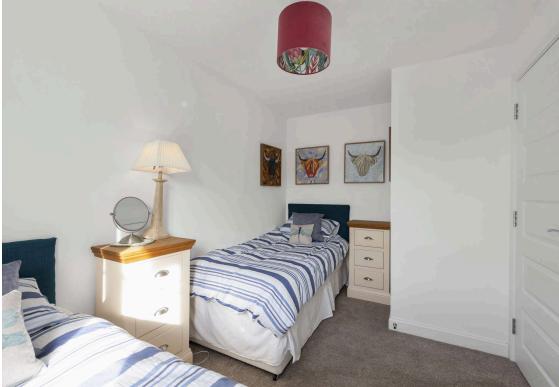

- Upper hallway with ample storage
- · Loft with ladder access, floored with light
- Lovely family bathroom with three-piece white suite with shower over the bath, shower screen and towel radiator
- Main bedroom with rear facing window and full width built-in mirrored wardrobes
- En-suite shower room
- Bedroom two with front facing window and built-in mirrored wardrobes
- Bedroom three with rear facing window and built-in mirrored wardrobes
- Bedroom four with front facing window
- Gas central heating and double glazing
- Two car driveway and integral garage with light and power
- Lovely private garden grounds to the front and rear which are ideal for outside entertaining and featuring a modern detached garden room/office with power and internet