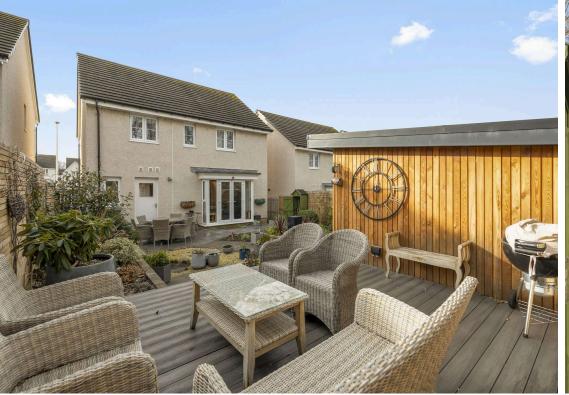

## Welcome

Welcome to 39 Ryndale Drive, a rarely available upgraded, as new, four-bedroom detached villa, presented to the market by McDougall McQueen. We are delighted to offer this rarely available stunning, bright, and spacious four-bedroom detached villa, providing modern and spacious family living accommodation, benefiting from a new bespoke and contemporary quality kitchen and detached garden room/office space. The property is set in a much sought-after small modern residential estate built by Barratt circa 2016 on the outskirts of Dalkeith, Midlothian. Conveniently located, this property is ideally placed to take advantage of all transport links and is only a short walk from local shopping and schooling. Ideal for professional couples, and families alike, this property occupies a prime location within the estate and has garden grounds to the front and rear which are ideal for outside entertaining. A driveway provides off-street parking space for two cars and access to an integral garage which has both light and power. This lovely property is presented to the market in as new condition throughout and should be viewed at your earliest convenience to avoid disappointment.

- Upper hallway with ample storage
- · Loft with ladder access, floored with light
- Lovely family bathroom with three-piece white suite with shower over the bath, shower screen and towel radiator
- Main bedroom with rear facing window and full width built-in mirrored wardrobes
- En-suite shower room
- Bedroom two with front facing window and built-in mirrored wardrobes
- Bedroom three with rear facing window and built-in mirrored wardrobes
- Bedroom four with front facing window
- Gas central heating and double glazing
- Two car driveway and integral garage with light and power
- Lovely private garden grounds to the front and rear which are ideal for outside entertaining and featuring a modern detached garden room/office with power and internet