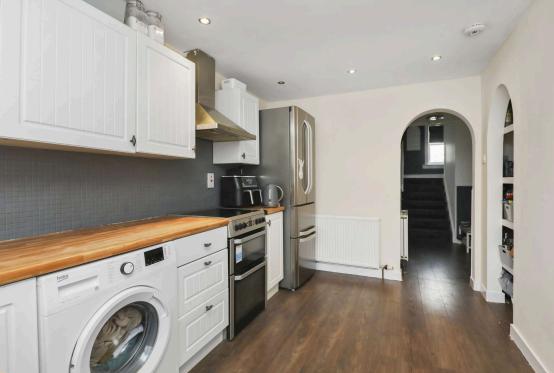

- Entrance vestibule with a useful home office space.
- Living/dining front facing with patio doors to the rear garden.
- Fully fitted kitchen, door accesses the rear garden.
- Upper landing, shelved linen cupboard, hatch to attic.
- Three bedrooms.
- Bathroom comprising WC, wash hand basin and bath with shower over.
- Gas central heating.
- Double glazing replaced 2023.
- Rear garden, decking area, to include garden shed.
- Residents and visitors parking available.