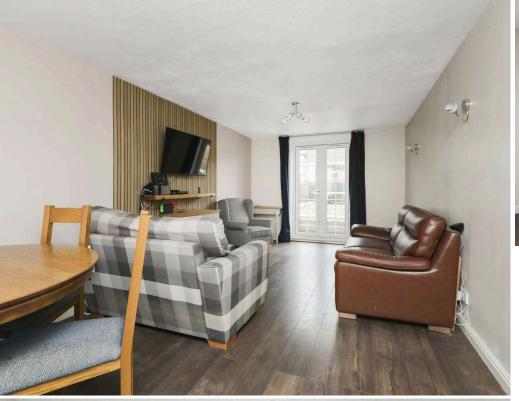

- Entrance vestibule with a useful home office space.
- Living/dining front facing with patio doors to the rear garden.
- Fully fitted kitchen, door accesses the rear garden.
- Upper landing, shelved linen cupboard, hatch to attic.
- Three bedrooms.
- Bathroom comprising WC, wash hand basin and bath with shower over.
- Gas central heating.
- Double glazing replaced 2023.
- Rear garden, decking area, to include garden shed.
- Residents and visitors parking available.