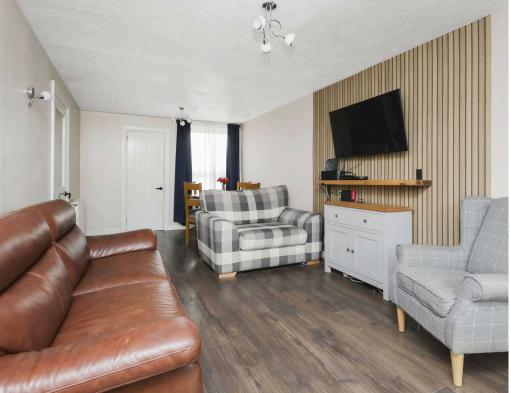

- Entrance vestibule with a useful home office space.
- Living/dining front facing with patio doors to the rear garden.
- Fully fitted kitchen, door accesses the rear garden.
- Upper landing, shelved linen cupboard, hatch to attic.
- Three bedrooms.
- Bathroom comprising WC, wash hand basin and bath with shower over.
- Gas central heating.
- Double glazing replaced 2023.
- Rear garden, decking area, to include garden shed.
- Residents and visitors parking available.