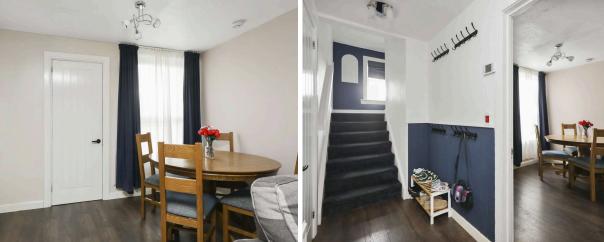

- Entrance vestibule with a useful home office space.
- Living/dining front facing with patio doors to the rear garden.
- Fully fitted kitchen, door accesses the rear garden.
- Upper landing, shelved linen cupboard, hatch to attic.
- Three bedrooms.
- Bathroom comprising WC, wash hand basin and bath with shower over.
- Gas central heating.
- Double glazing replaced 2023.
- Rear garden, decking area, to include garden shed.
- Residents and visitors parking available.