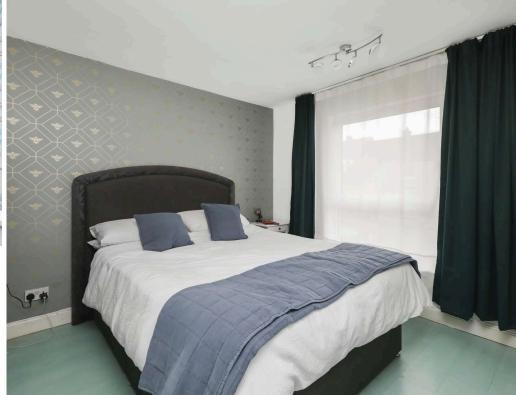

- Entrance vestibule with a useful home office space.
- Living/dining front facing with patio doors to the rear garden.
- Fully fitted kitchen, door accesses the rear garden.
- Upper landing, shelved linen cupboard, hatch to attic.
- Three bedrooms.
- Bathroom comprising WC, wash hand basin and bath with shower over.
- Gas central heating.
- Double glazing replaced 2023.
- Rear garden, decking area, to include garden shed.
- Residents and visitors parking available.