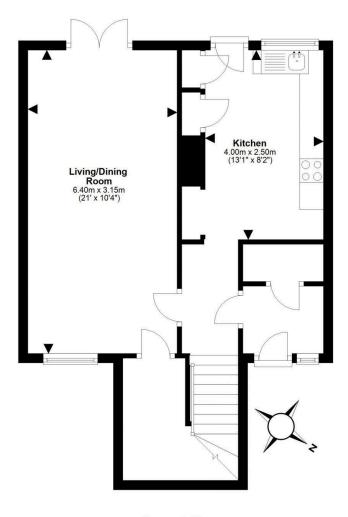

**Ground Floor** 

First Floor

For details of the total internal floor area, please refer to the Home Report.

This plan is for illustrative purposes only and should be used as such by a prospective buyer.

Plan produced using PlanUp.