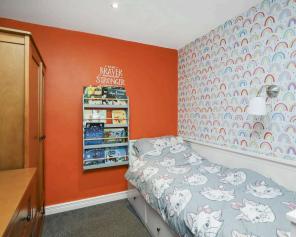

- Entrance vestibule with a useful home office space.
- Living/dining front facing with patio doors to the rear garden.
- Fully fitted kitchen, door accesses the rear garden.
- Upper landing, shelved linen cupboard, hatch to attic.
- Three bedrooms.
- Bathroom comprising WC, wash hand basin and bath with shower over.
- Gas central heating.
- Double glazing replaced 2023.
- Rear garden, decking area, to include garden shed.
- Residents and visitors parking available.