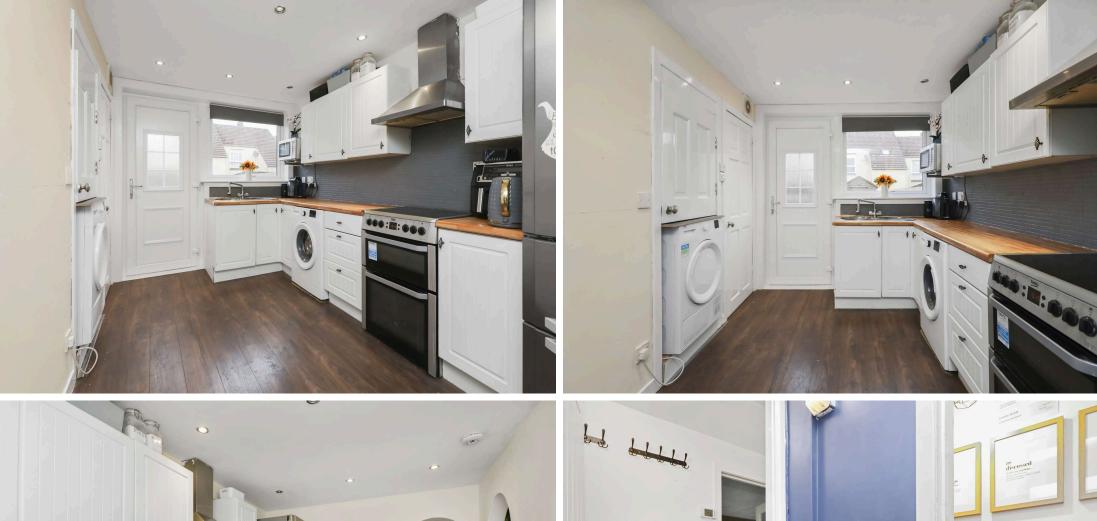

- Entrance vestibule with a useful home office space.
- Living/dining front facing with patio doors to the rear garden.
- Fully fitted kitchen, door accesses the rear garden.
- Upper landing, shelved linen cupboard, hatch to attic.
- Three bedrooms.
- Bathroom comprising WC, wash hand basin and bath with shower over.
- Gas central heating.
- Double glazing replaced 2023.
- Rear garden, decking area, to include garden shed.
- Residents and visitors parking available.