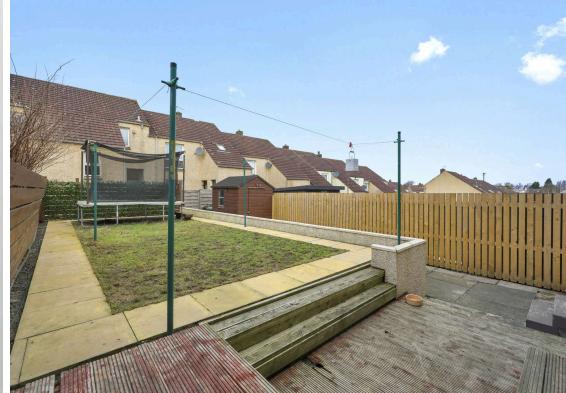

- Entrance vestibule with a useful home office space.
- Living/dining front facing with patio doors to the rear garden.
- Fully fitted kitchen, door accesses the rear garden.
- Upper landing, shelved linen cupboard, hatch to attic.
- Three bedrooms.
- Bathroom comprising WC, wash hand basin and bath with shower over.
- Gas central heating.
- Double glazing replaced 2023.
- Rear garden, decking area, to include garden shed.
- Residents and visitors parking available.