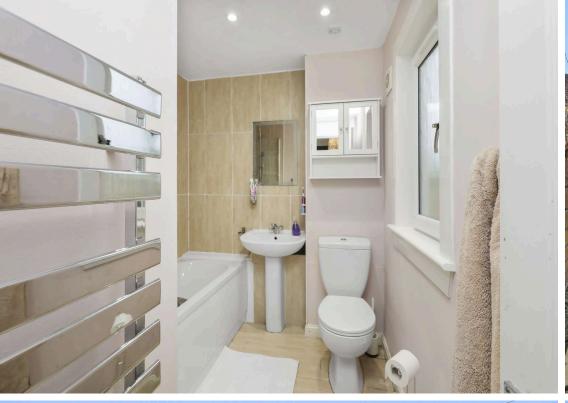

- Entrance vestibule with a useful home office space.
- Living/dining front facing with patio doors to the rear garden.
- Fully fitted kitchen, door accesses the rear garden.
- Upper landing, shelved linen cupboard, hatch to attic.
- Three bedrooms.
- Bathroom comprising WC, wash hand basin and bath with shower over.
- Gas central heating.
- Double glazing replaced 2023.
- Rear garden, decking area, to include garden shed.
- Residents and visitors parking available.