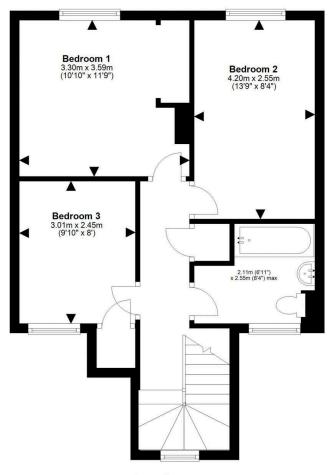

**Ground Floor** 

First Floor

For details of the total internal floor area, please refer to the Home Report.

This plan is for illustrative purposes only and should be used as such by a prospective buyer.

Plan produced using PlanUp.