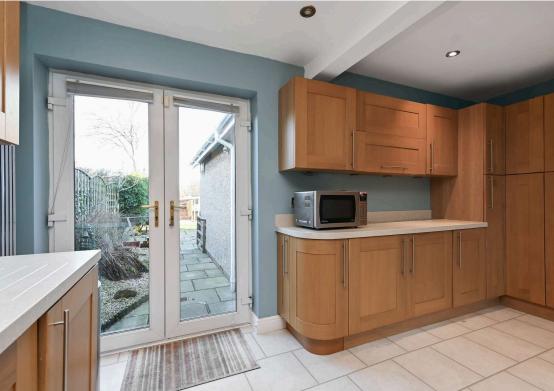

- Reception hallway.
- Well -proportioned living room.
- Pleasant front facing dining room.
- Fully fitted kitchen, French doors access the rear garden.
- Family room set to the rear.
- Sunny conservatory with direct access to the garden.
- Three double bedrooms located on the ground floor.
- Attic room conversion with eaves storage.
- Family bathroom.
- · Shower room.
- · Gas central heating
- Double glazing throughout.
- Rear south facing garden.
- Driveway and single garage.