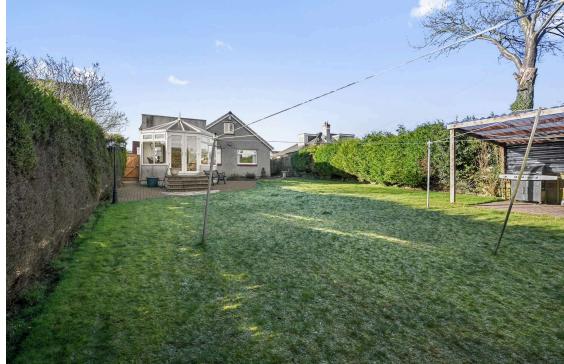

## Welcome

Welcome to Broomhill Avenue, rarely available this three bedroom extended detached bungalow offers bright, spacious and flexible family living, having been carefully extended over the years by the current owners to create a substantial dwelling with a beautiful south facing garden. The property further benefits from a garage and large driveway to the front. Ideally located in the popular Midlothian town of Penicuik close to many local amenities, schooling and transport links. Presented to the market in good order throughout, we would recommend an early viewing.

- Reception hallway.
- Well -proportioned living room.
- Pleasant front facing dining room.
- Fully fitted kitchen, French doors access the rear garden.
- Family room set to the rear.
- Sunny conservatory with direct access to the garden.
- Three double bedrooms located on the ground floor.
- Attic room conversion with eaves storage.
- Family bathroom.
- · Shower room.
- · Gas central heating
- Double glazing throughout.
- Rear south facing garden.
- Driveway and single garage.