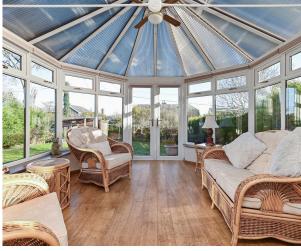

- Reception hallway.
- Well -proportioned living room.
- Pleasant front facing dining room.
- Fully fitted kitchen, French doors access the rear garden.
- Family room set to the rear.
- Sunny conservatory with direct access to the garden.
- Three double bedrooms located on the ground floor.
- Attic room conversion with eaves storage.
- Family bathroom.
- · Shower room.
- · Gas central heating
- Double glazing throughout.
- Rear south facing garden.
- Driveway and single garage.