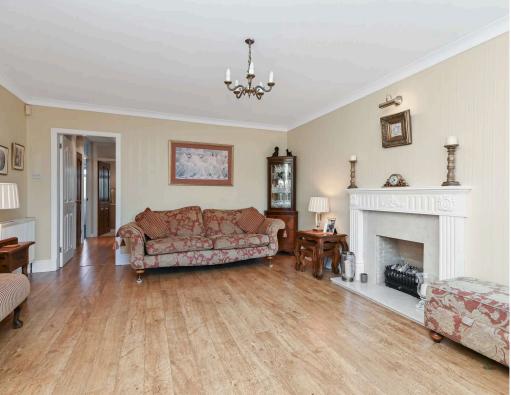

- Reception hallway.
- Well -proportioned living room.
- Pleasant front facing dining room.
- Fully fitted kitchen, French doors access the rear garden.
- Family room set to the rear.
- Sunny conservatory with direct access to the garden.
- Three double bedrooms located on the ground floor.
- Attic room conversion with eaves storage.
- Family bathroom.
- · Shower room.
- · Gas central heating
- Double glazing throughout.
- Rear south facing garden.
- Driveway and single garage.