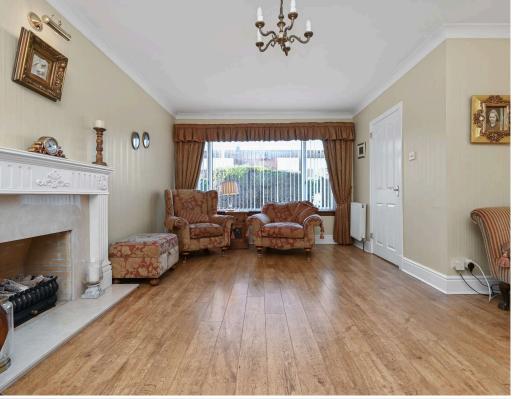

- Reception hallway.
- Well -proportioned living room.
- Pleasant front facing dining room.
- Fully fitted kitchen, French doors access the rear garden.
- Family room set to the rear.
- Sunny conservatory with direct access to the garden.
- Three double bedrooms located on the ground floor.
- Attic room conversion with eaves storage.
- Family bathroom.
- · Shower room.
- · Gas central heating
- Double glazing throughout.
- Rear south facing garden.
- Driveway and single garage.