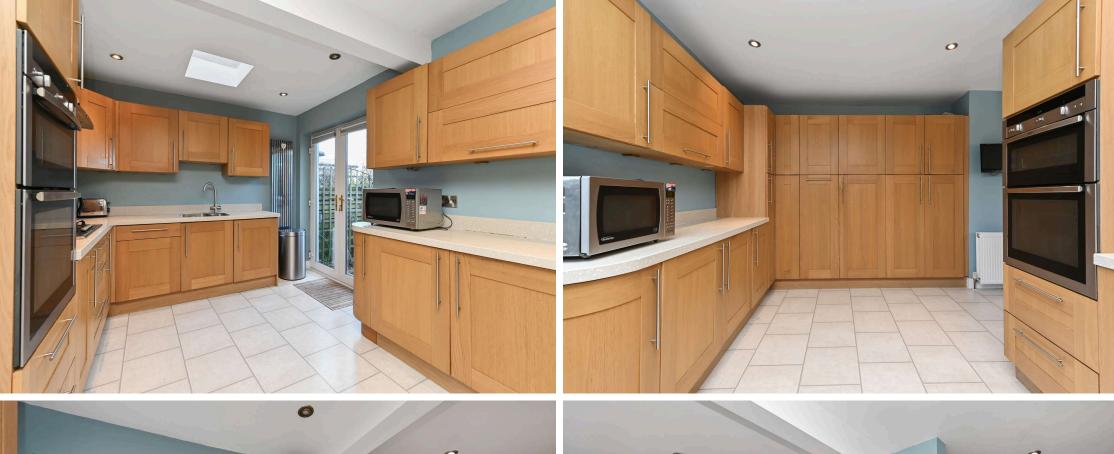

- Reception hallway.
- Well -proportioned living room.
- Pleasant front facing dining room.
- Fully fitted kitchen, French doors access the rear garden.
- Family room set to the rear.
- Sunny conservatory with direct access to the garden.
- Three double bedrooms located on the ground floor.
- Attic room conversion with eaves storage.
- Family bathroom.
- · Shower room.
- · Gas central heating
- Double glazing throughout.
- Rear south facing garden.
- Driveway and single garage.