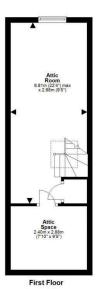

- Reception hallway.
- Well -proportioned living room.
- Pleasant front facing dining room.
- Fully fitted kitchen, French doors access the rear garden.
- Family room set to the rear.
- Sunny conservatory with direct access to the garden.
- Three double bedrooms located on the ground floor.
- Attic room conversion with eaves storage.
- Family bathroom.
- · Shower room.
- · Gas central heating
- Double glazing throughout.
- Rear south facing garden.
- Driveway and single garage.