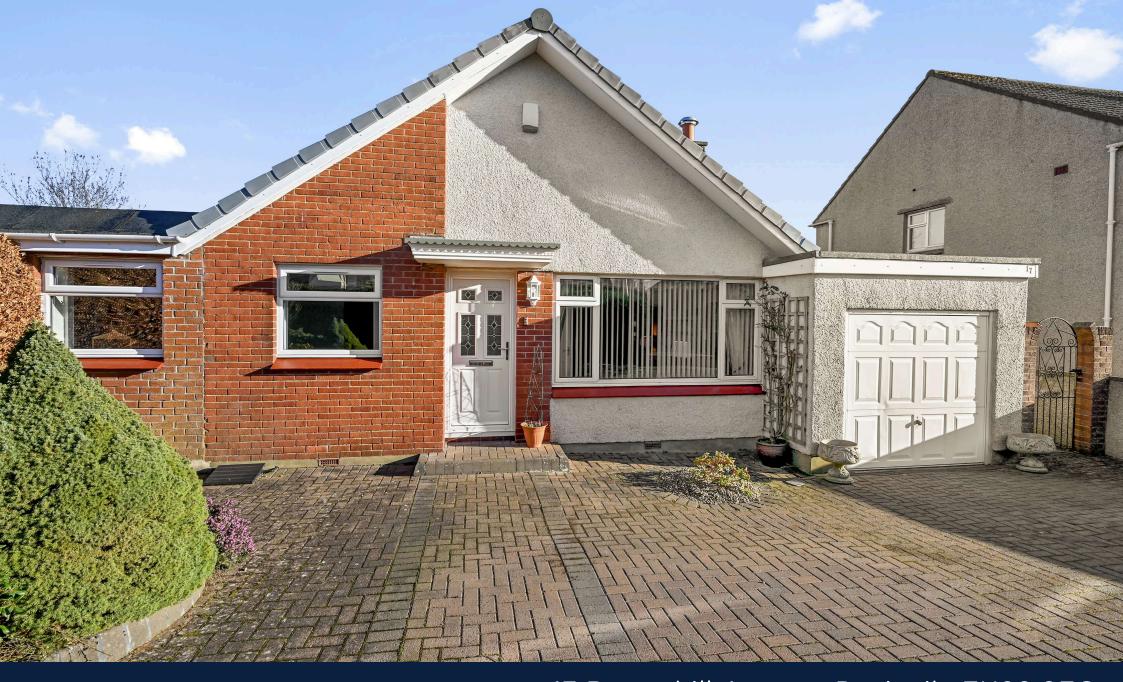

17 Broomhill Avenue, Penicuik, EH26 9EG

## Welcome

Welcome to Broomhill Avenue, rarely available this three bedroom extended detached bungalow offers bright, spacious and flexible family living, having been carefully extended over the years by the current owners to create a substantial dwelling with a beautiful south facing garden. The property further benefits from a garage and large driveway to the front. Ideally located in the popular Midlothian town of Penicuik close to many local amenities, schooling and transport links. Presented to the market in good order throughout, we would recommend an early viewing.

- Reception hallway.
- Well -proportioned living room.
- Pleasant front facing dining room.
- Fully fitted kitchen, French doors access the rear garden.
- Family room set to the rear.
- Sunny conservatory with direct access to the garden.
- Three double bedrooms located on the ground floor.
- Attic room conversion with eaves storage.
- Family bathroom.
- · Shower room.
- · Gas central heating
- Double glazing throughout.
- Rear south facing garden.
- Driveway and single garage.