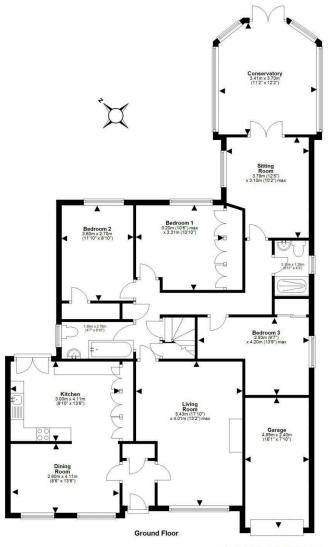

- Reception hallway.
- Well -proportioned living room.
- Pleasant front facing dining room.
- Fully fitted kitchen, French doors access the rear garden.
- Family room set to the rear.
- Sunny conservatory with direct access to the garden.
- Three double bedrooms located on the ground floor.
- Attic room conversion with eaves storage.
- Family bathroom.
- · Shower room.
- · Gas central heating
- Double glazing throughout.
- Rear south facing garden.
- Driveway and single garage.