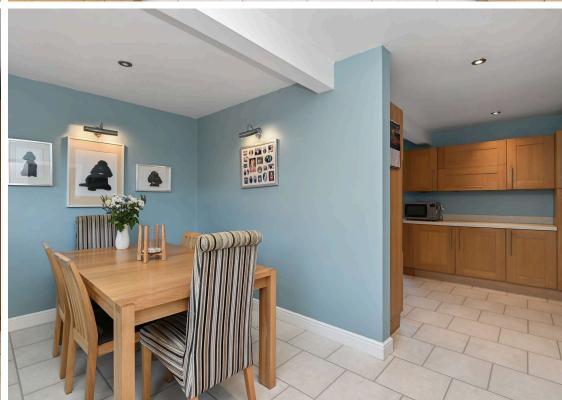

- Reception hallway.
- Well -proportioned living room.
- Pleasant front facing dining room.
- Fully fitted kitchen, French doors access the rear garden.
- Family room set to the rear.
- Sunny conservatory with direct access to the garden.
- Three double bedrooms located on the ground floor.
- Attic room conversion with eaves storage.
- Family bathroom.
- · Shower room.
- · Gas central heating
- Double glazing throughout.
- Rear south facing garden.
- Driveway and single garage.