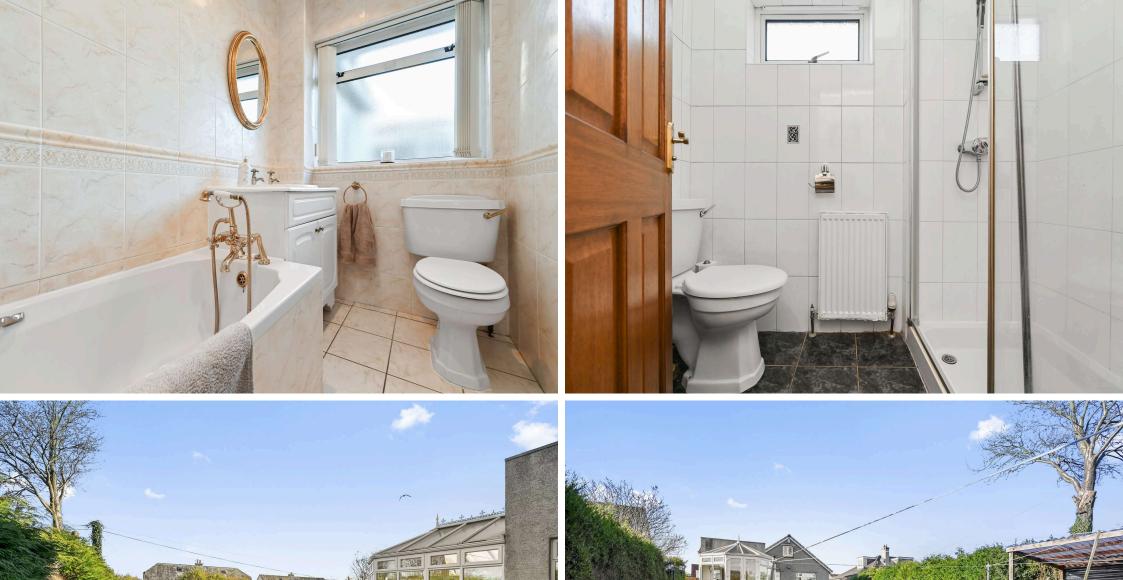

- Reception hallway.
- Well -proportioned living room.
- Pleasant front facing dining room.
- Fully fitted kitchen, French doors access the rear garden.
- Family room set to the rear.
- Sunny conservatory with direct access to the garden.
- Three double bedrooms located on the ground floor.
- Attic room conversion with eaves storage.
- Family bathroom.
- · Shower room.
- · Gas central heating
- Double glazing throughout.
- Rear south facing garden.
- Driveway and single garage.