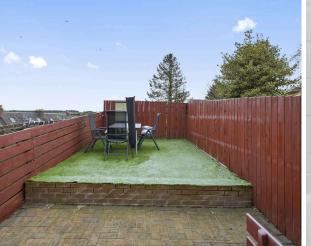

- Spacious and bright family accommodation
- Entrance porch
- Living room with front facing window, stairs to the upper level, and small under stair store cupboard
- Fitted kitchen with access to the rear garden, a range of base and wall units, gas hob, oven, extractor, integrated fridge and integrated freezer
- Upper hallway with store cupboard, and loft ladder access (loft part floored with light)
- Main bedroom with lovely views from the front facing window and built-in mirrored wardrobes
- Bedroom two with window to the rear over stair store cupboard
- Family bathroom with three-piece white suite, electric shower over the bath and shower screen
- · Gas central heating and double glazing
- Private gardens to the front and rear which are ideal for outside entertaining and relaxation
- Garage which is part of a block of others