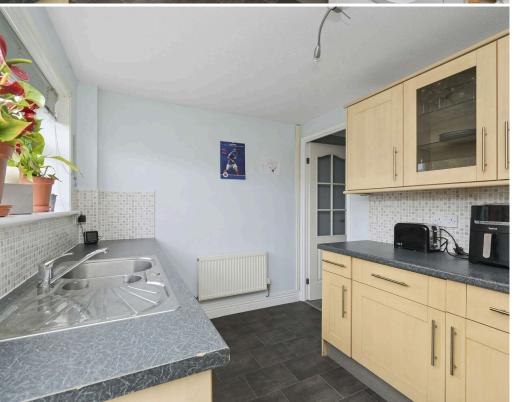

- Spacious and bright family accommodation
- Entrance porch
- Living room with front facing window, stairs to the upper level, and small under stair store cupboard
- Fitted kitchen with access to the rear garden, a range of base and wall units, gas hob, oven, extractor, integrated fridge and integrated freezer
- Upper hallway with store cupboard, and loft ladder access (loft part floored with light)
- Main bedroom with lovely views from the front facing window and built-in mirrored wardrobes
- Bedroom two with window to the rear over stair store cupboard
- Family bathroom with three-piece white suite, electric shower over the bath and shower screen
- · Gas central heating and double glazing
- Private gardens to the front and rear which are ideal for outside entertaining and relaxation
- Garage which is part of a block of others