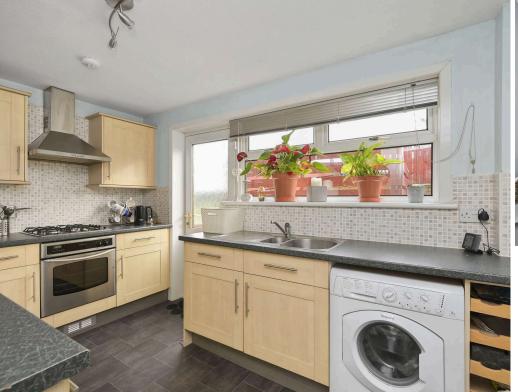

- Spacious and bright family accommodation
- Entrance porch
- Living room with front facing window, stairs to the upper level, and small under stair store cupboard
- Fitted kitchen with access to the rear garden, a range of base and wall units, gas hob, oven, extractor, integrated fridge and integrated freezer
- Upper hallway with store cupboard, and loft ladder access (loft part floored with light)
- Main bedroom with lovely views from the front facing window and built-in mirrored wardrobes
- Bedroom two with window to the rear over stair store cupboard
- Family bathroom with three-piece white suite, electric shower over the bath and shower screen
- · Gas central heating and double glazing
- Private gardens to the front and rear which are ideal for outside entertaining and relaxation
- Garage which is part of a block of others