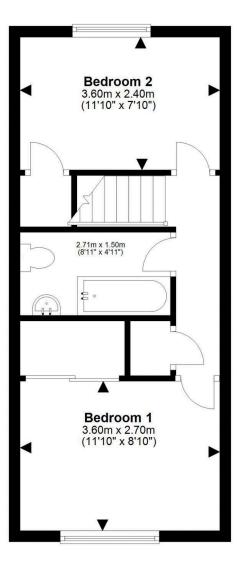

- Spacious and bright family accommodation
- Entrance porch
- Living room with front facing window, stairs to the upper level, and small under stair store cupboard
- Fitted kitchen with access to the rear garden, a range of base and wall units, gas hob, oven, extractor, integrated fridge and integrated freezer
- Upper hallway with store cupboard, and loft ladder access (loft part floored with light)
- Main bedroom with lovely views from the front facing window and built-in mirrored wardrobes
- Bedroom two with window to the rear over stair store cupboard
- Family bathroom with three-piece white suite, electric shower over the bath and shower screen
- · Gas central heating and double glazing
- Private gardens to the front and rear which are ideal for outside entertaining and relaxation
- Garage which is part of a block of others

**First Floor** 

For details of the total internal floor area, please refer to the Home Report.

This plan is for illustrative purposes only and should be used as such by a prospective buyer.