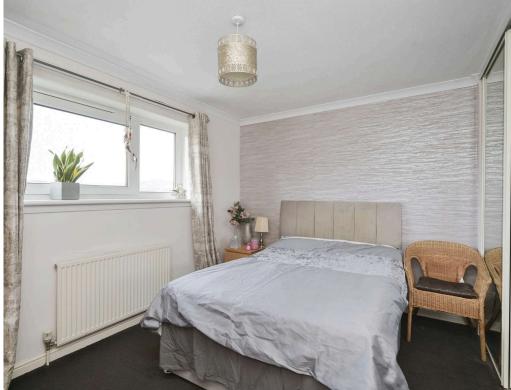

- Spacious and bright family accommodation
- Entrance porch
- Living room with front facing window, stairs to the upper level, and small under stair store cupboard
- Fitted kitchen with access to the rear garden, a range of base and wall units, gas hob, oven, extractor, integrated fridge and integrated freezer
- Upper hallway with store cupboard, and loft ladder access (loft part floored with light)
- Main bedroom with lovely views from the front facing window and built-in mirrored wardrobes
- Bedroom two with window to the rear over stair store cupboard
- Family bathroom with three-piece white suite, electric shower over the bath and shower screen
- · Gas central heating and double glazing
- Private gardens to the front and rear which are ideal for outside entertaining and relaxation
- Garage which is part of a block of others