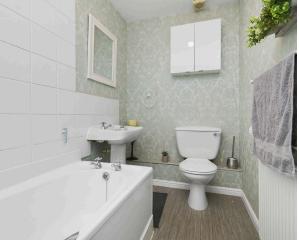

- Spacious and bright family accommodation
- Entrance porch
- Living room with front facing window, stairs to the upper level, and small under stair store cupboard
- Fitted kitchen with access to the rear garden, a range of base and wall units, gas hob, oven, extractor, integrated fridge and integrated freezer
- Upper hallway with store cupboard, and loft ladder access (loft part floored with light)
- Main bedroom with lovely views from the front facing window and built-in mirrored wardrobes
- Bedroom two with window to the rear over stair store cupboard
- Family bathroom with three-piece white suite, electric shower over the bath and shower screen
- · Gas central heating and double glazing
- Private gardens to the front and rear which are ideal for outside entertaining and relaxation
- Garage which is part of a block of others