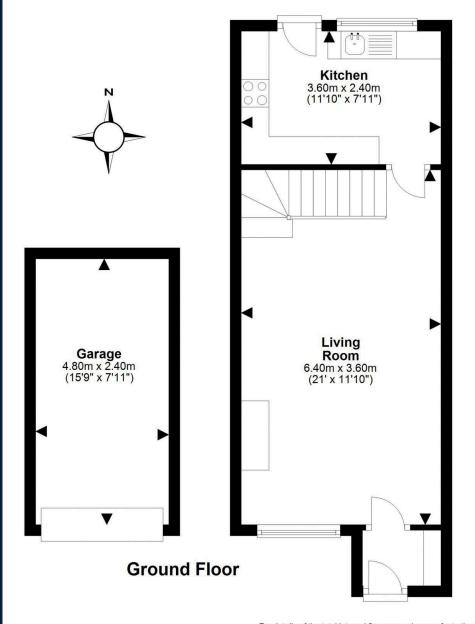

- Spacious and bright family accommodation
- Entrance porch
- Living room with front facing window, stairs to the upper level, and small under stair store cupboard
- Fitted kitchen with access to the rear garden, a range of base and wall units, gas hob, oven, extractor, integrated fridge and integrated freezer
- Upper hallway with store cupboard, and loft ladder access (loft part floored with light)
- Main bedroom with lovely views from the front facing window and built-in mirrored wardrobes
- Bedroom two with window to the rear over stair store cupboard
- Family bathroom with three-piece white suite, electric shower over the bath and shower screen
- · Gas central heating and double glazing
- Private gardens to the front and rear which are ideal for outside entertaining and relaxation
- Garage which is part of a block of others

**First Floor** 

For details of the total internal floor area, please refer to the Home Report.

This plan is for illustrative purposes only and should be used as such by a prospective buyer.