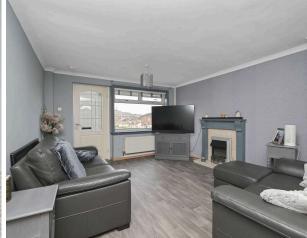

- Spacious and bright family accommodation
- Entrance porch
- Living room with front facing window, stairs to the upper level, and small under stair store cupboard
- Fitted kitchen with access to the rear garden, a range of base and wall units, gas hob, oven, extractor, integrated fridge and integrated freezer
- Upper hallway with store cupboard, and loft ladder access (loft part floored with light)
- Main bedroom with lovely views from the front facing window and built-in mirrored wardrobes
- Bedroom two with window to the rear over stair store cupboard
- Family bathroom with three-piece white suite, electric shower over the bath and shower screen
- · Gas central heating and double glazing
- Private gardens to the front and rear which are ideal for outside entertaining and relaxation
- Garage which is part of a block of others