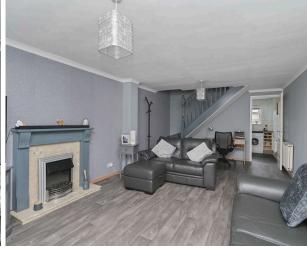

- Spacious and bright family accommodation
- Entrance porch
- Living room with front facing window, stairs to the upper level, and small under stair store cupboard
- Fitted kitchen with access to the rear garden, a range of base and wall units, gas hob, oven, extractor, integrated fridge and integrated freezer
- Upper hallway with store cupboard, and loft ladder access (loft part floored with light)
- Main bedroom with lovely views from the front facing window and built-in mirrored wardrobes
- Bedroom two with window to the rear over stair store cupboard
- Family bathroom with three-piece white suite, electric shower over the bath and shower screen
- · Gas central heating and double glazing
- Private gardens to the front and rear which are ideal for outside entertaining and relaxation
- Garage which is part of a block of others