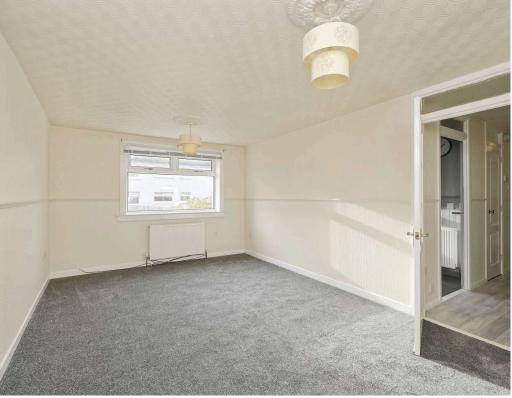

- · Communal entry
- Entrance hallway with ample built-in storage
- Spacious living and dining room with dual aspect windows
- Fitted kitchen with a range of base and wall units, electric cooker, washing machine, and fridge freezer, a handy store cupboard houses the gas boiler
- · Family shower room with double shower base, wc, and sink, with part wet wall panelling
- Main bedroom with side facing window
- Bedroom two with window to the rear
- Double glazing and gas central heating
- Private garden grounds to the front and side with communal drying green and garden shed
- Ample on-street parking