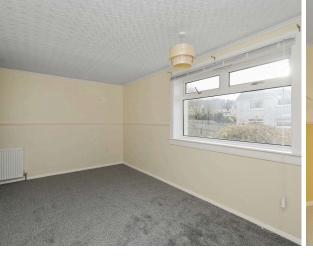

- · Communal entry
- Entrance hallway with ample built-in storage
- Spacious living and dining room with dual aspect windows
- Fitted kitchen with a range of base and wall units, electric cooker, washing machine, and fridge freezer, a handy store cupboard houses the gas boiler
- · Family shower room with double shower base, wc, and sink, with part wet wall panelling
- Main bedroom with side facing window
- Bedroom two with window to the rear
- Double glazing and gas central heating
- Private garden grounds to the front and side with communal drying green and garden shed
- Ample on-street parking