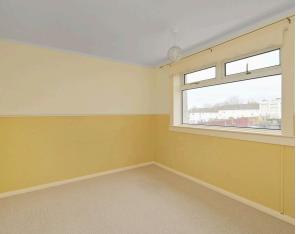

- · Communal entry
- Entrance hallway with ample built-in storage
- Spacious living and dining room with dual aspect windows
- Fitted kitchen with a range of base and wall units, electric cooker, washing machine, and fridge freezer, a handy store cupboard houses the gas boiler
- · Family shower room with double shower base, wc, and sink, with part wet wall panelling
- Main bedroom with side facing window
- Bedroom two with window to the rear
- Double glazing and gas central heating
- Private garden grounds to the front and side with communal drying green and garden shed
- Ample on-street parking