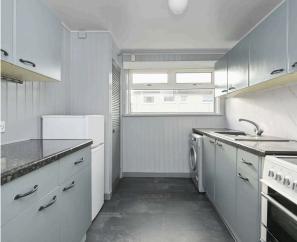

- · Communal entry
- Entrance hallway with ample built-in storage
- Spacious living and dining room with dual aspect windows
- Fitted kitchen with a range of base and wall units, electric cooker, washing machine, and fridge freezer, a handy store cupboard houses the gas boiler
- · Family shower room with double shower base, wc, and sink, with part wet wall panelling
- Main bedroom with side facing window
- Bedroom two with window to the rear
- Double glazing and gas central heating
- Private garden grounds to the front and side with communal drying green and garden shed
- Ample on-street parking