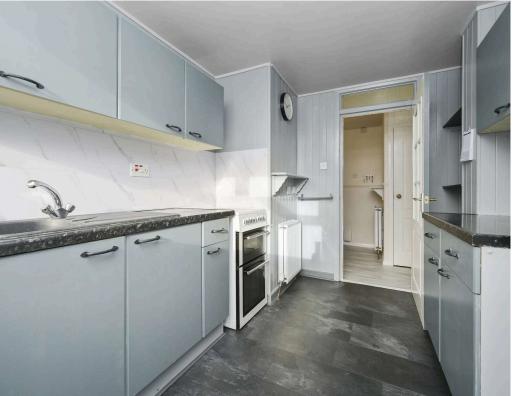

- · Communal entry
- Entrance hallway with ample built-in storage
- Spacious living and dining room with dual aspect windows
- Fitted kitchen with a range of base and wall units, electric cooker, washing machine, and fridge freezer, a handy store cupboard houses the gas boiler
- · Family shower room with double shower base, wc, and sink, with part wet wall panelling
- Main bedroom with side facing window
- Bedroom two with window to the rear
- Double glazing and gas central heating
- Private garden grounds to the front and side with communal drying green and garden shed
- Ample on-street parking