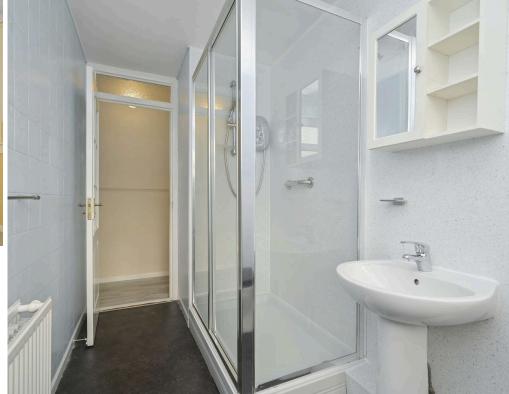

- · Communal entry
- Entrance hallway with ample built-in storage
- Spacious living and dining room with dual aspect windows
- Fitted kitchen with a range of base and wall units, electric cooker, washing machine, and fridge freezer, a handy store cupboard houses the gas boiler
- · Family shower room with double shower base, wc, and sink, with part wet wall panelling
- Main bedroom with side facing window
- Bedroom two with window to the rear
- Double glazing and gas central heating
- Private garden grounds to the front and side with communal drying green and garden shed
- Ample on-street parking