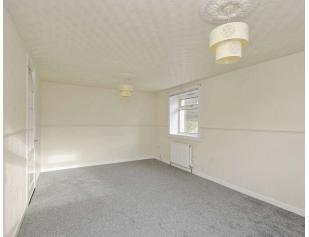

- · Communal entry
- Entrance hallway with ample built-in storage
- Spacious living and dining room with dual aspect windows
- Fitted kitchen with a range of base and wall units, electric cooker, washing machine, and fridge freezer, a handy store cupboard houses the gas boiler
- · Family shower room with double shower base, wc, and sink, with part wet wall panelling
- Main bedroom with side facing window
- Bedroom two with window to the rear
- Double glazing and gas central heating
- Private garden grounds to the front and side with communal drying green and garden shed
- Ample on-street parking