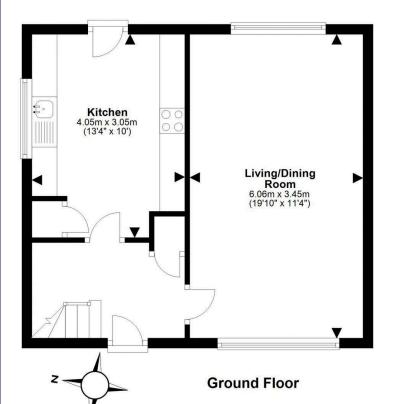

- Superb residential location close to all amenities
- · Open views towards Edinburgh and Fife
- Hallway with stairs to the upper level and store cupboard
- Spacious living and dining room with dual aspect windows to the front and rear
- Fitted kitchen with built-in store cupboard, a range of base and wall units, electric hob, oven, extractor, and remaining free-standing white goods
- Upper hallway with store cupboard and loft access
- Main bedroom with rear facing window
- Bedroom two with window to the front
- · Bedroom three with front facing window and over stair store cupboard
- Family bathroom with three-piece white suite, electric shower over the bath with shower curtain
- Single glazing and gas central heating
- Gated driveway for off street parking
- Superbly spacious private garden grounds to front, side, and rear, ideal for outside entertaining with potential to extend

This plan is for illustrative purposes only and should only be used as such by a prospective purchaser.

For details of the internal floor area, please refer to the Home Report.