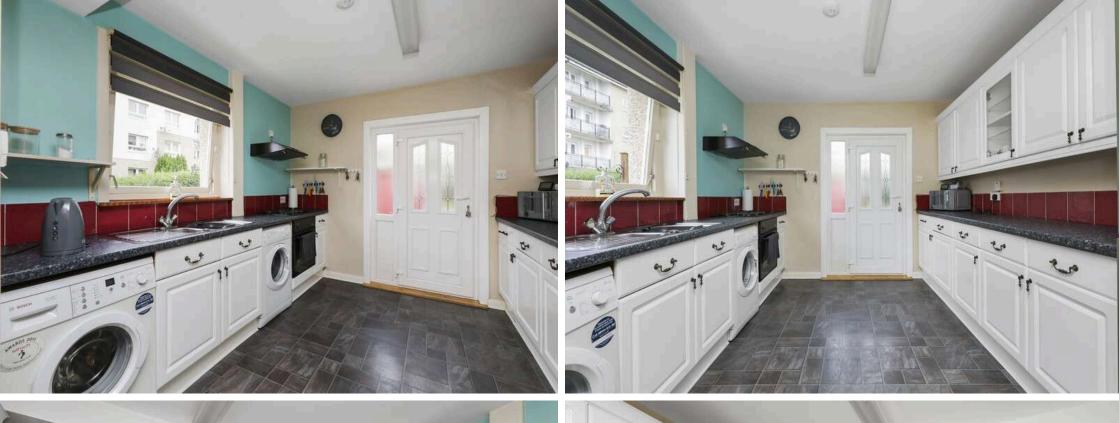

- Superb residential location close to all amenities
- · Open views towards Edinburgh and Fife
- Hallway with stairs to the upper level and store cupboard
- Spacious living and dining room with dual aspect windows to the front and rear
- Fitted kitchen with built-in store cupboard, a range of base and wall units, electric hob, oven, extractor, and remaining free-standing white goods
- Upper hallway with store cupboard and loft access
- Main bedroom with rear facing window
- Bedroom two with window to the front
- · Bedroom three with front facing window and over stair store cupboard
- Family bathroom with three-piece white suite, electric shower over the bath with shower curtain
- Single glazing and gas central heating
- Gated driveway for off street parking
- Superbly spacious private garden grounds to front, side, and rear, ideal for outside entertaining with potential to extend