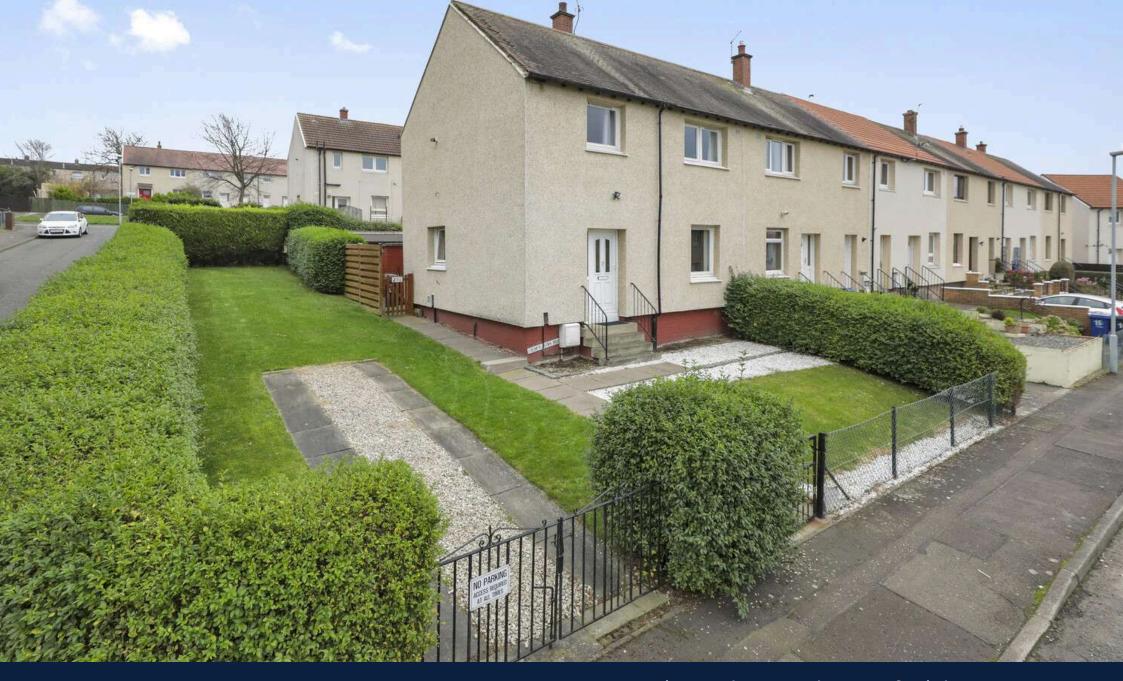

20 Laurel Bank Road, Mayfield, EH22 5HS

## Welcome

Welcome to 20 Laurel Bank Road, a bright and spacious property which will make the ideal family home or first-time purchase. McDougall McQueen are delighted to present to the market this three-bedroom end-terraced house situated within a popular residential location close to all amenities and schooling in Mayfield, Dalkeith. The property is presented in clean condition throughout and represents excellent value in today's market. It benefits from gas central heating, gated driveway and superbly sized private gardens to the front, side, and rear, providing the ideal space for extending the property in the future.

- Superb residential location close to all amenities
- · Open views towards Edinburgh and Fife
- Hallway with stairs to the upper level and store cupboard
- Spacious living and dining room with dual aspect windows to the front and rear
- Fitted kitchen with built-in store cupboard, a range of base and wall units, electric hob, oven, extractor, and remaining free-standing white goods
- Upper hallway with store cupboard and loft access
- Main bedroom with rear facing window
- Bedroom two with window to the front
- · Bedroom three with front facing window and over stair store cupboard
- Family bathroom with three-piece white suite, electric shower over the bath with shower curtain
- Single glazing and gas central heating
- Gated driveway for off street parking
- Superbly spacious private garden grounds to front, side, and rear, ideal for outside entertaining with potential to extend