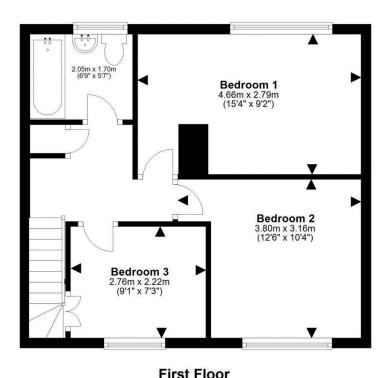

- Superb residential location close to all amenities
- · Open views towards Edinburgh and Fife
- Hallway with stairs to the upper level and store cupboard
- Spacious living and dining room with dual aspect windows to the front and rear
- Fitted kitchen with built-in store cupboard, a range of base and wall units, electric hob, oven, extractor, and remaining free-standing white goods
- Upper hallway with store cupboard and loft access
- Main bedroom with rear facing window
- Bedroom two with window to the front
- · Bedroom three with front facing window and over stair store cupboard
- Family bathroom with three-piece white suite, electric shower over the bath with shower curtain
- Single glazing and gas central heating
- Gated driveway for off street parking
- Superbly spacious private garden grounds to front, side, and rear, ideal for outside entertaining with potential to extend

This plan is for illustrative purposes only and should only be used as such by a prospective purchaser.

For details of the internal floor area, please refer to the Home Report.