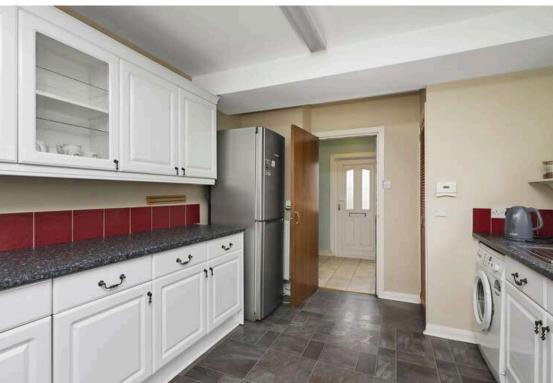

- Superb residential location close to all amenities
- · Open views towards Edinburgh and Fife
- Hallway with stairs to the upper level and store cupboard
- Spacious living and dining room with dual aspect windows to the front and rear
- Fitted kitchen with built-in store cupboard, a range of base and wall units, electric hob, oven, extractor, and remaining free-standing white goods
- Upper hallway with store cupboard and loft access
- Main bedroom with rear facing window
- Bedroom two with window to the front
- · Bedroom three with front facing window and over stair store cupboard
- Family bathroom with three-piece white suite, electric shower over the bath with shower curtain
- Single glazing and gas central heating
- Gated driveway for off street parking
- Superbly spacious private garden grounds to front, side, and rear, ideal for outside entertaining with potential to extend