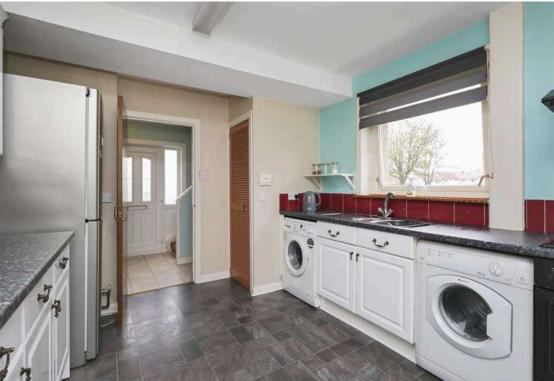

- Superb residential location close to all amenities
- · Open views towards Edinburgh and Fife
- Hallway with stairs to the upper level and store cupboard
- Spacious living and dining room with dual aspect windows to the front and rear
- Fitted kitchen with built-in store cupboard, a range of base and wall units, electric hob, oven, extractor, and remaining free-standing white goods
- Upper hallway with store cupboard and loft access
- Main bedroom with rear facing window
- Bedroom two with window to the front
- · Bedroom three with front facing window and over stair store cupboard
- Family bathroom with three-piece white suite, electric shower over the bath with shower curtain
- Single glazing and gas central heating
- Gated driveway for off street parking
- Superbly spacious private garden grounds to front, side, and rear, ideal for outside entertaining with potential to extend