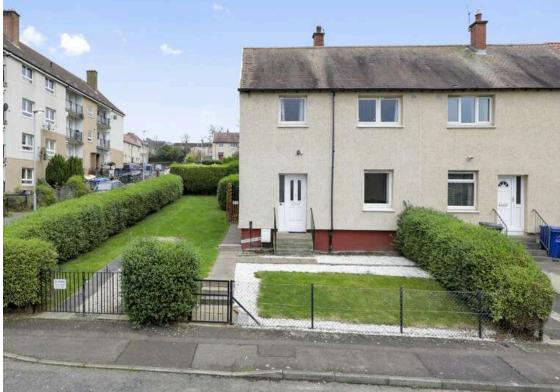

## Welcome

Welcome to 20 Laurel Bank Road, a bright and spacious property which will make the ideal family home or first-time purchase. McDougall McQueen are delighted to present to the market this three-bedroom end-terraced house situated within a popular residential location close to all amenities and schooling in Mayfield, Dalkeith. The property is presented in clean condition throughout and represents excellent value in today's market. It benefits from gas central heating, gated driveway and superbly sized private gardens to the front, side, and rear, providing the ideal space for extending the property in the future.

- Superb residential location close to all amenities
- · Open views towards Edinburgh and Fife
- Hallway with stairs to the upper level and store cupboard
- Spacious living and dining room with dual aspect windows to the front and rear
- Fitted kitchen with built-in store cupboard, a range of base and wall units, electric hob, oven, extractor, and remaining free-standing white goods
- Upper hallway with store cupboard and loft access
- Main bedroom with rear facing window
- Bedroom two with window to the front
- · Bedroom three with front facing window and over stair store cupboard
- Family bathroom with three-piece white suite, electric shower over the bath with shower curtain
- Single glazing and gas central heating
- Gated driveway for off street parking
- Superbly spacious private garden grounds to front, side, and rear, ideal for outside entertaining with potential to extend