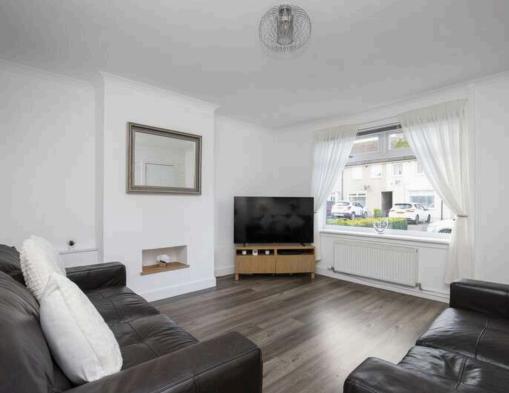

- Spacious living room with front facing window
- Lovely, fitted kitchen with a range of base and wall units, breakfast bar, worktop with bowl sink, gas hob, extractor, electric oven, and integrated dishwasher
- Rear hall with door to the side, open under stair store, and additional large store cupboard
- Upper landing with side window
- Upper hallway with loft access
- Main bedroom with window to the front and built-in wardrobe and storage
- · Bedroom two with window to the rear, store cupboard, and including some bedroom furniture
- Lovely family bathroom with three-piece white suite, double ended jacuzzi bath with mood lights, electric shower over, wc, sink with vanity unit, and towel radiator
- Gas central heating and double glazing
- Private garden grounds to the front, side, and rear which are ideal for outside entertaining
- Monoblock driveway for off-street parking