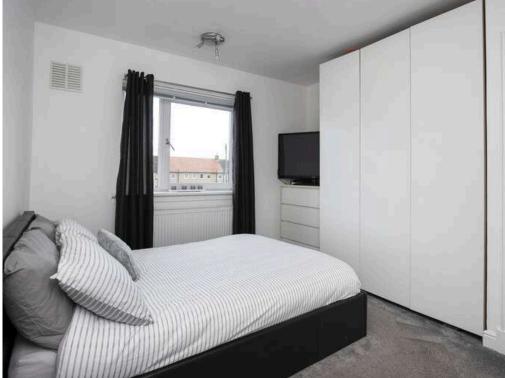

- Spacious living room with front facing window
- Lovely, fitted kitchen with a range of base and wall units, breakfast bar, worktop with bowl sink, gas hob, extractor, electric oven, and integrated dishwasher
- Rear hall with door to the side, open under stair store, and additional large store cupboard
- Upper landing with side window
- Upper hallway with loft access
- Main bedroom with window to the front and built-in wardrobe and storage
- · Bedroom two with window to the rear, store cupboard, and including some bedroom furniture
- Lovely family bathroom with three-piece white suite, double ended jacuzzi bath with mood lights, electric shower over, wc, sink with vanity unit, and towel radiator
- Gas central heating and double glazing
- Private garden grounds to the front, side, and rear which are ideal for outside entertaining
- Monoblock driveway for off-street parking