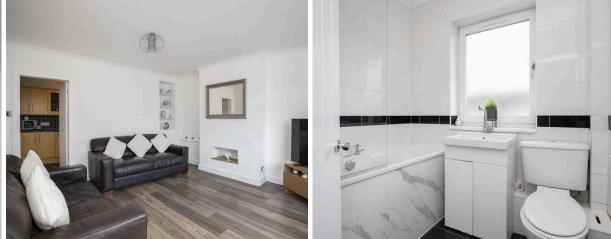

- Spacious living room with front facing window
- Lovely, fitted kitchen with a range of base and wall units, breakfast bar, worktop with bowl sink, gas hob, extractor, electric oven, and integrated dishwasher
- Rear hall with door to the side, open under stair store, and additional large store cupboard
- Upper landing with side window
- Upper hallway with loft access
- Main bedroom with window to the front and built-in wardrobe and storage
- · Bedroom two with window to the rear, store cupboard, and including some bedroom furniture
- Lovely family bathroom with three-piece white suite, double ended jacuzzi bath with mood lights, electric shower over, wc, sink with vanity unit, and towel radiator
- Gas central heating and double glazing
- Private garden grounds to the front, side, and rear which are ideal for outside entertaining
- Monoblock driveway for off-street parking