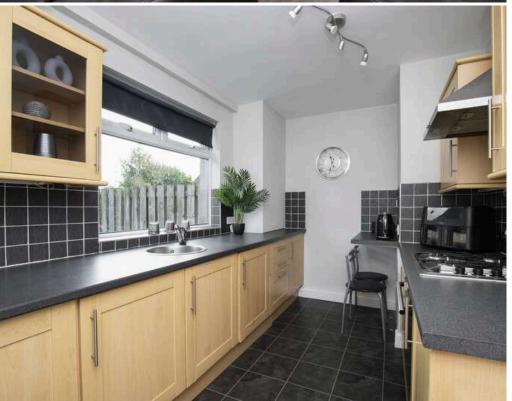

- Spacious living room with front facing window
- Lovely, fitted kitchen with a range of base and wall units, breakfast bar, worktop with bowl sink, gas hob, extractor, electric oven, and integrated dishwasher
- Rear hall with door to the side, open under stair store, and additional large store cupboard
- Upper landing with side window
- Upper hallway with loft access
- Main bedroom with window to the front and built-in wardrobe and storage
- · Bedroom two with window to the rear, store cupboard, and including some bedroom furniture
- Lovely family bathroom with three-piece white suite, double ended jacuzzi bath with mood lights, electric shower over, wc, sink with vanity unit, and towel radiator
- Gas central heating and double glazing
- Private garden grounds to the front, side, and rear which are ideal for outside entertaining
- Monoblock driveway for off-street parking