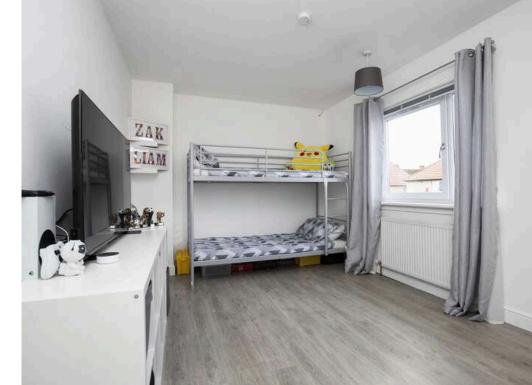

- Spacious living room with front facing window
- Lovely, fitted kitchen with a range of base and wall units, breakfast bar, worktop with bowl sink, gas hob, extractor, electric oven, and integrated dishwasher
- Rear hall with door to the side, open under stair store, and additional large store cupboard
- Upper landing with side window
- Upper hallway with loft access
- Main bedroom with window to the front and built-in wardrobe and storage
- · Bedroom two with window to the rear, store cupboard, and including some bedroom furniture
- Lovely family bathroom with three-piece white suite, double ended jacuzzi bath with mood lights, electric shower over, wc, sink with vanity unit, and towel radiator
- Gas central heating and double glazing
- Private garden grounds to the front, side, and rear which are ideal for outside entertaining
- Monoblock driveway for off-street parking