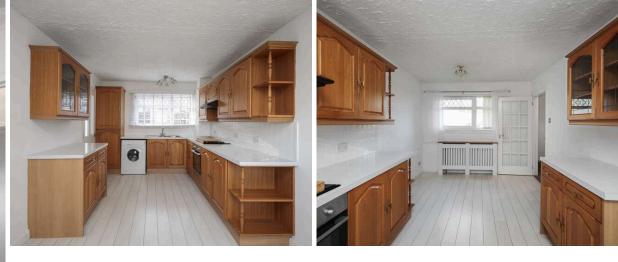

- Superb location within a popular residential area
- Wonderful opportunity for a host of potential buyers
- Entrance hallway
- Spacious living room with front facing window and patio doors to the rear garden
- Large, fitted dining kitchen with dual aspect windows, a range of base and wall units, with electric hob, oven, extractor, integrated fridge freezer, and washing machine
- Rear hall with access to rear garden and two store cupboards
- Upper hall with rear facing window
- Main bedroom with dual aspect windows and built-in triple wardrobes with walk-in storage
- Bedroom two with front facing window, built-in wardrobes, and store cupboard
- Family shower room with rear facing window, corner shower, wc and sink with vanity unit
- Double glazing and gas central heating
- Garden grounds to the front, and south facing rear , ideal for relaxation and outside
  entertaining