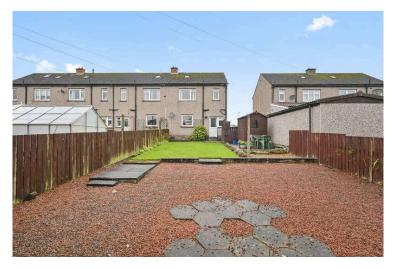

64 Windsor Drive, Penicuik, EH26 8EW

www.mcdougallmcqueen.co.uk

This is an opportunity for buyers to purchase this spacious two-bedroom end terrace house, set in a popular residential area in the lovely Midlothian town of Penicuik. Conveniently located, the property is within walking distance of all local schooling and amenities. Presented in clean move in condition prospective buyers should move quickly to secure it. The accommodation briefly comprises entrance hall with under stair storage; large dual aspect lounge with ample space for lounge and dining room furniture, a well equipped kitchen with access to the rear garden. On the upper level are two double bedrooms and shower room. The property has private garden grounds to the front and rear which are ideal for outside entertaining and give a safe play area for any pets or children and there is ample on-street parking. Further benefiting from gas central heating and double glazing.

- · Charming end terrace house in popular area
- · Generous gardens to front and rear
- 2 Double bedrooms and shower room

- Dual aspect lounge with space for dining furniture
- Gas central heating and double glazing
- Off street parking and quiet location