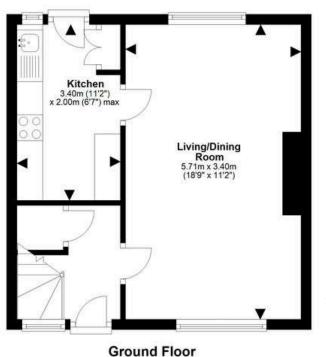

64 Windsor Drive, Penicuik, EH26 8EW

www.mcdougallmcqueen.co.uk

This is an opportunity for buyers to purchase this spacious two-bedroom end terrace house, set in a popular residential area in the lovely Midlothian town of Penicuik. Conveniently located, the property is within walking distance of all local schooling and amenities. Presented in clean move in condition prospective buyers should move quickly to secure it. The accommodation briefly comprises entrance hall with under stair storage; large dual aspect lounge with ample space for lounge and dining room furniture, a well equipped kitchen with access to the rear garden. On the upper level are two double bedrooms and shower room. The property has private garden grounds to the front and rear which are ideal for outside entertaining and give a safe play area for any pets or children and there is ample on-street parking. Further benefiting from gas central heating and double glazing.