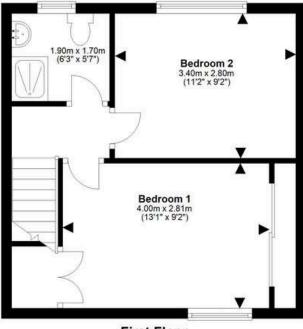

64 Windsor Drive, Penicuik, EH26 8EW

www.mcdougallmcqueen.co.uk

This is an opportunity for buyers to purchase this spacious two-bedroom end terrace house, set in a popular residential area in the lovely Midlothian town of Penicuik. Conveniently located, the property is within walking distance of all local schooling and amenities. Presented in clean move in condition prospective buyers should move quickly to secure it. The accommodation briefly comprises entrance hall with under stair storage; large dual aspect lounge with ample space for lounge and dining room furniture, a well equipped kitchen with access to the rear garden. On the upper level are two double bedrooms and shower room. The property has private garden grounds to the front and rear which are ideal for outside entertaining and give a safe play area for any pets or children and there is ample on-street parking. Further benefiting from gas central heating and double glazing.