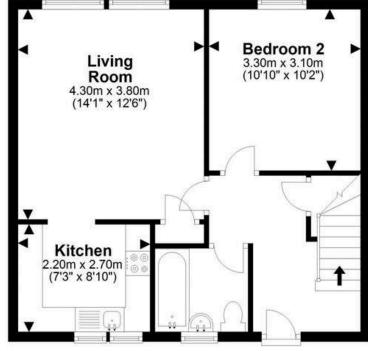

**Ground Floor** 

First Floor

For details of the total internal floor area, please refer to the Home Report.

This plan is for illustrative purposes only and should be used as such by a prospective buyer.