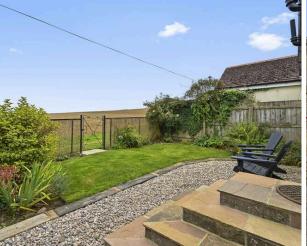

- Welcoming hallway with underfloor heating, useful under stairs cupboard.
- South-west facing living/dining room featuring a wood burning stove.
- Fully fitted kitchen equipped with a range of wood fronted wall and base units with slimline dishwasher and other white goods included in the sale.
- Front facing double bedroom located on the ground level with beautiful green garden outlook.
- Stylish bathroom comprising WC, wash hand basin, bath with shower over, underfloor heating and heated towel rail.
- Fabulous double bedroom located on the upper level boasting expansive rural views, two Velux style windows and ample storage in the eaves.
- Electric heating throughout enabling a fossil fuel free energy system and the option of 100% renewable energy through a chosen tariff.
- · Double glazing on all windows.
- Private gardens to the front, side and rear with an open outlook, garden store sheds included.
- Unrestricted on street parking available.