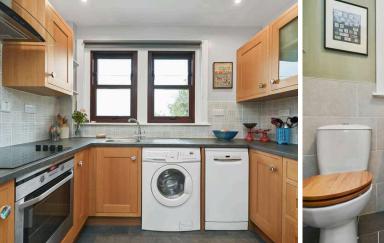

- Welcoming hallway with underfloor heating, useful under stairs cupboard.
- South-west facing living/dining room featuring a wood burning stove.
- Fully fitted kitchen equipped with a range of wood fronted wall and base units with slimline dishwasher and other white goods included in the sale.
- Front facing double bedroom located on the ground level with beautiful green garden outlook.
- Stylish bathroom comprising WC, wash hand basin, bath with shower over, underfloor heating and heated towel rail.
- Fabulous double bedroom located on the upper level boasting expansive rural views, two Velux style windows and ample storage in the eaves.
- Electric heating throughout enabling a fossil fuel free energy system and the option of 100% renewable energy through a chosen tariff.
- · Double glazing on all windows.
- Private gardens to the front, side and rear with an open outlook, garden store sheds included.
- Unrestricted on street parking available.