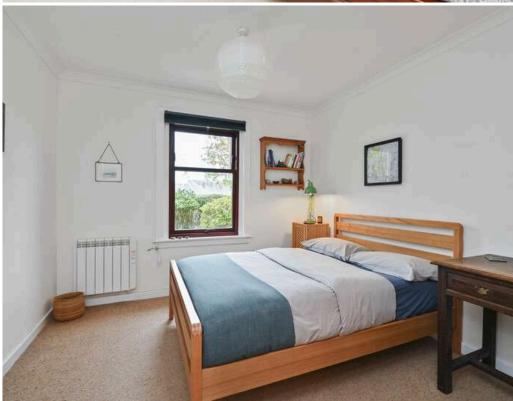

- Welcoming hallway with underfloor heating, useful under stairs cupboard.
- South-west facing living/dining room featuring a wood burning stove.
- Fully fitted kitchen equipped with a range of wood fronted wall and base units with slimline dishwasher and other white goods included in the sale.
- Front facing double bedroom located on the ground level with beautiful green garden outlook.
- Stylish bathroom comprising WC, wash hand basin, bath with shower over, underfloor heating and heated towel rail.
- Fabulous double bedroom located on the upper level boasting expansive rural views, two Velux style windows and ample storage in the eaves.
- Electric heating throughout enabling a fossil fuel free energy system and the option of 100% renewable energy through a chosen tariff.
- · Double glazing on all windows.
- Private gardens to the front, side and rear with an open outlook, garden store sheds included.
- Unrestricted on street parking available.