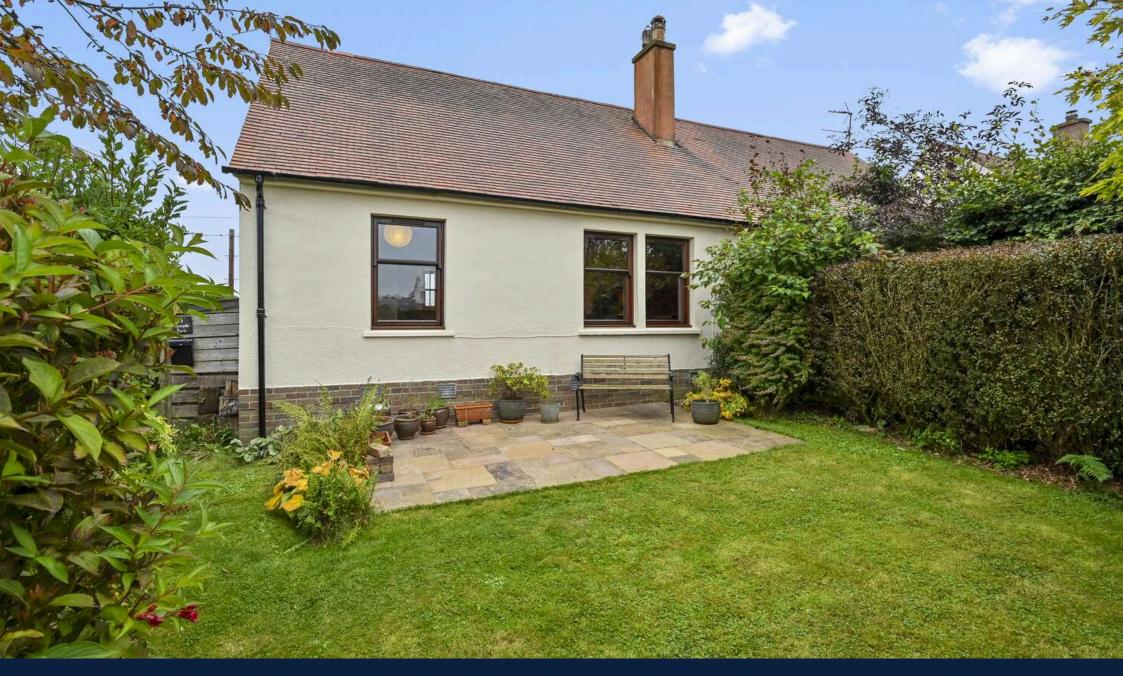

## Welcome

Rarely available, charming two bedroom semi-detached cottage over two floors offering bright and spacious accommodation. The property enjoys a tranquil rural setting, situated in the historic conservation village of Temple, boasting uninterrupted views of the picturesque countryside. The property is presented to the market in excellent condition, with well maintained mature private gardens, we would recommend an early viewing.

- Welcoming hallway with underfloor heating, useful under stairs cupboard.
- South-west facing living/dining room featuring a wood burning stove.
- Fully fitted kitchen equipped with a range of wood fronted wall and base units with slimline dishwasher and other white goods included in the sale.
- Front facing double bedroom located on the ground level with beautiful green garden outlook.
- Stylish bathroom comprising WC, wash hand basin, bath with shower over, underfloor heating and heated towel rail.
- Fabulous double bedroom located on the upper level boasting expansive rural views, two Velux style windows and ample storage in the eaves.
- Electric heating throughout enabling a fossil fuel free energy system and the option of 100% renewable energy through a chosen tariff.
- · Double glazing on all windows.
- Private gardens to the front, side and rear with an open outlook, garden store sheds included.
- Unrestricted on street parking available.