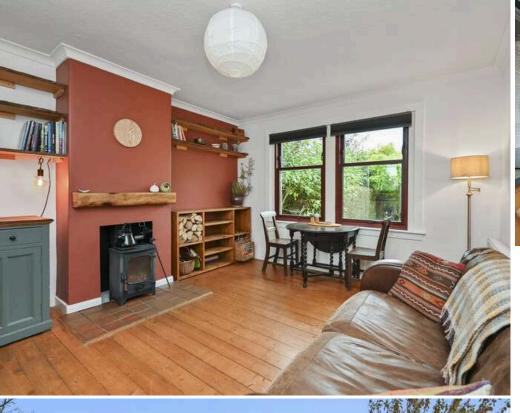

- Welcoming hallway with underfloor heating, useful under stairs cupboard.
- South-west facing living/dining room featuring a wood burning stove.
- Fully fitted kitchen equipped with a range of wood fronted wall and base units with slimline dishwasher and other white goods included in the sale.
- Front facing double bedroom located on the ground level with beautiful green garden outlook.
- Stylish bathroom comprising WC, wash hand basin, bath with shower over, underfloor heating and heated towel rail.
- Fabulous double bedroom located on the upper level boasting expansive rural views, two Velux style windows and ample storage in the eaves.
- Electric heating throughout enabling a fossil fuel free energy system and the option of 100% renewable energy through a chosen tariff.
- · Double glazing on all windows.
- Private gardens to the front, side and rear with an open outlook, garden store sheds included.
- Unrestricted on street parking available.