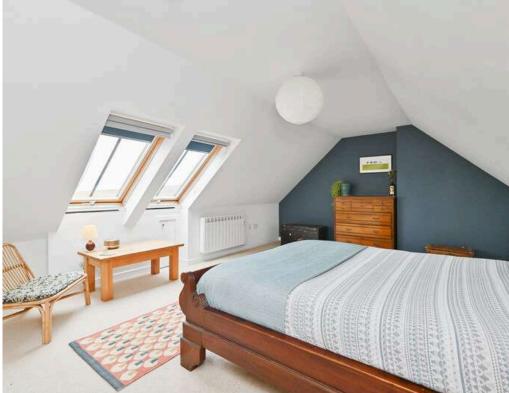

- Welcoming hallway with underfloor heating, useful under stairs cupboard.
- South-west facing living/dining room featuring a wood burning stove.
- Fully fitted kitchen equipped with a range of wood fronted wall and base units with slimline dishwasher and other white goods included in the sale.
- Front facing double bedroom located on the ground level with beautiful green garden outlook.
- Stylish bathroom comprising WC, wash hand basin, bath with shower over, underfloor heating and heated towel rail.
- Fabulous double bedroom located on the upper level boasting expansive rural views, two Velux style windows and ample storage in the eaves.
- Electric heating throughout enabling a fossil fuel free energy system and the option of 100% renewable energy through a chosen tariff.
- · Double glazing on all windows.
- Private gardens to the front, side and rear with an open outlook, garden store sheds included.
- Unrestricted on street parking available.