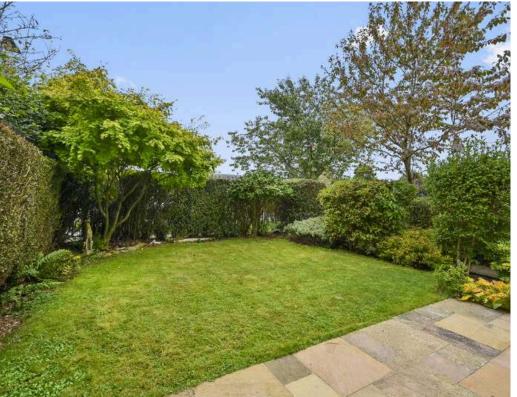

- Welcoming hallway with underfloor heating, useful under stairs cupboard.
- South-west facing living/dining room featuring a wood burning stove.
- Fully fitted kitchen equipped with a range of wood fronted wall and base units with slimline dishwasher and other white goods included in the sale.
- Front facing double bedroom located on the ground level with beautiful green garden outlook.
- Stylish bathroom comprising WC, wash hand basin, bath with shower over, underfloor heating and heated towel rail.
- Fabulous double bedroom located on the upper level boasting expansive rural views, two Velux style windows and ample storage in the eaves.
- Electric heating throughout enabling a fossil fuel free energy system and the option of 100% renewable energy through a chosen tariff.
- · Double glazing on all windows.
- Private gardens to the front, side and rear with an open outlook, garden store sheds included.
- Unrestricted on street parking available.