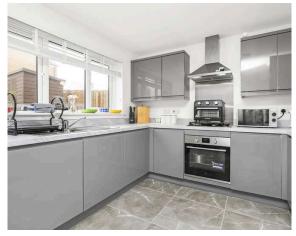

- Spacious living room with front facing window
- Modern fully fitted dining kitchen with a range of base and wall
  units, gas hob with stainless steel splashback, extractor, oven,
  fridge freezer and dishwasher, dining space with under stair store,
  and French doors providing access to the rear garden
- Utility room with rear garden access
- Ground floor WC
- · Upper hallway with loft access
- Main bedroom with front facing window and fitted wardrobes
- Lovely en-suite shower room
- Bedroom two with rear facing window and built-in wardrobes