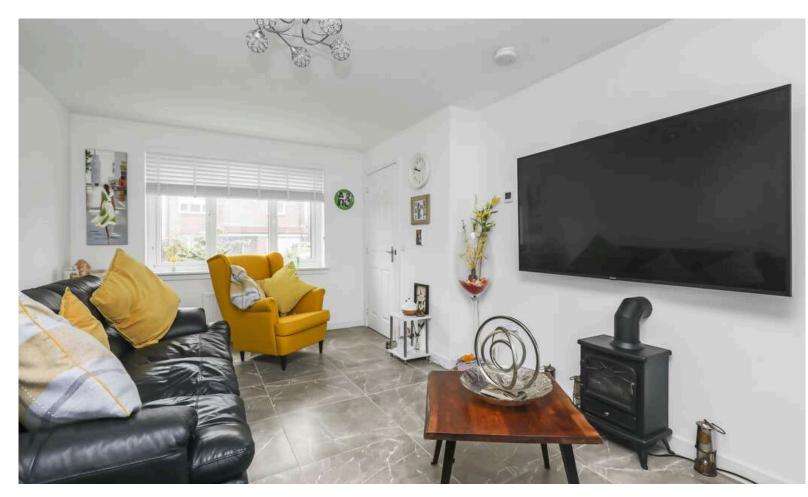

- Spacious living room with front facing window
- Modern fully fitted dining kitchen with a range of base and wall
  units, gas hob with stainless steel splashback, extractor, oven,
  fridge freezer and dishwasher, dining space with under stair store,
  and French doors providing access to the rear garden
- Utility room with rear garden access
- Ground floor WC
- · Upper hallway with loft access
- Main bedroom with front facing window and fitted wardrobes
- Lovely en-suite shower room
- Bedroom two with rear facing window and built-in wardrobes