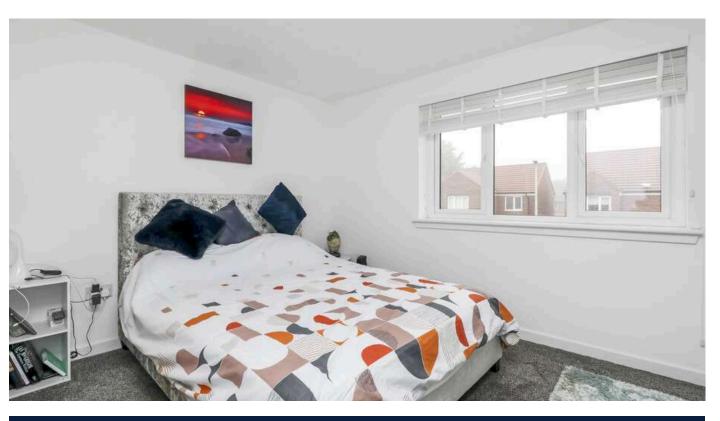

- Spacious living room with front facing window
- Modern fully fitted dining kitchen with a range of base and wall
  units, gas hob with stainless steel splashback, extractor, oven,
  fridge freezer and dishwasher, dining space with under stair store,
  and French doors providing access to the rear garden
- Utility room with rear garden access
- Ground floor WC
- · Upper hallway with loft access
- Main bedroom with front facing window and fitted wardrobes
- Lovely en-suite shower room
- Bedroom two with rear facing window and built-in wardrobes