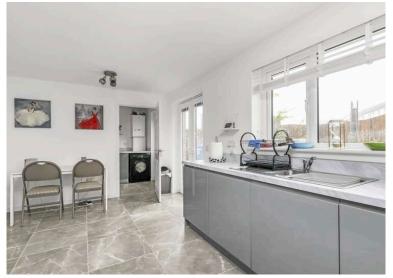

- Spacious living room with front facing window
- Modern fully fitted dining kitchen with a range of base and wall
  units, gas hob with stainless steel splashback, extractor, oven,
  fridge freezer and dishwasher, dining space with under stair store,
  and French doors providing access to the rear garden
- Utility room with rear garden access
- Ground floor WC
- · Upper hallway with loft access
- Main bedroom with front facing window and fitted wardrobes
- Lovely en-suite shower room
- Bedroom two with rear facing window and built-in wardrobes