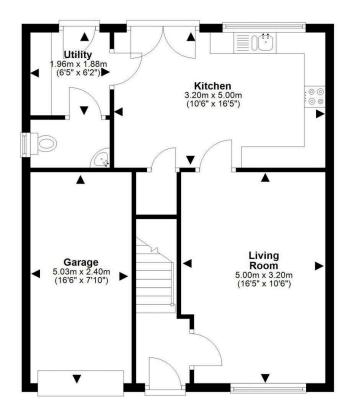

- Spacious living room with front facing window
- Modern fully fitted dining kitchen with a range of base and wall
  units, gas hob with stainless steel splashback, extractor, oven,
  fridge freezer and dishwasher, dining space with under stair store,
  and French doors providing access to the rear garden
- Utility room with rear garden access
- Ground floor WC
- · Upper hallway with loft access
- Main bedroom with front facing window and fitted wardrobes
- Lovely en-suite shower room
- Bedroom two with rear facing window and built-in wardrobes

## Price & Viewing

For price and viewing information or further details on this property please contact agent

EPC Band - B

**Ground Floor** 

Penicuik Office: 20 High Street | Penicuik | EH26 8HW T: 0131 240 3818 F: 01968 676546