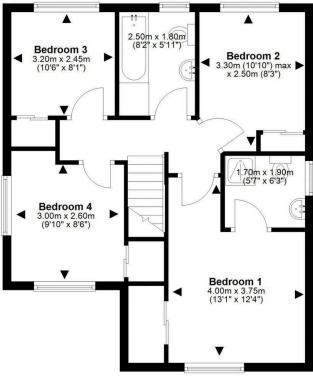

- Spacious living room with front facing window
- Modern fully fitted dining kitchen with a range of base and wall
  units, gas hob with stainless steel splashback, extractor, oven,
  fridge freezer and dishwasher, dining space with under stair store,
  and French doors providing access to the rear garden
- Utility room with rear garden access
- Ground floor WC
- · Upper hallway with loft access
- Main bedroom with front facing window and fitted wardrobes
- Lovely en-suite shower room
- Bedroom two with rear facing window and built-in wardrobes

- Bedroom three with rear facing window and built-in wardrobes
- Bedroom four with front facing window and over stair store cupboard
- Family bathroom with three-piece white suite, window to the rear and store cupboard
- Double glazing and gas central heating
- Private garden grounds to the front and rear which are ideal for outside entertaining and relaxation
- Driveway providing off-street parking for two cars
- Integral garage with both light and power