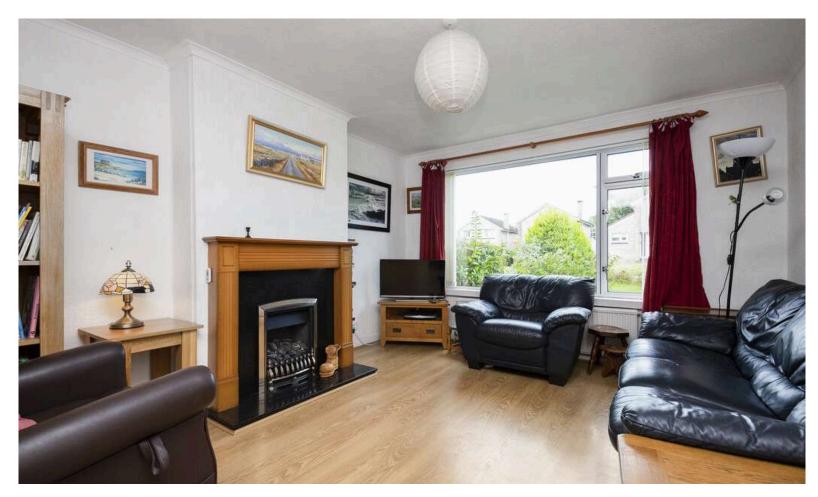

- Excellent location in a much sought-after residential estate
- · Superb family home
- Entrance hallway with stairs to the upper level and under stair storage
- Spacious living room with front facing window, living flame gas fire and fire surround
- · Dining room with rear facing window
- Fitted kitchen with a range of base and wall units, gas hob, oven, extractor, with additional remaining white goods and access to the rear garden
- Upper hallway with loft access and shelved store cupboard