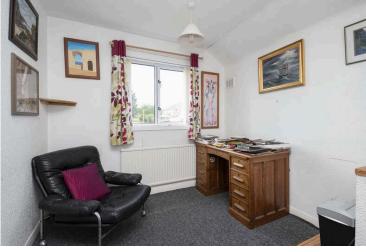

- Double bedroom with window to the front and built-in storage
- Double bedroom with window to the rear and built-in storage
- Bedroom three with front facing window
- Family bathroom with three-piece suite, with shower over the bath
- · Gas central heating and double glazing
- Private garden grounds to the front and rear which are ideal for outside entertaining
- Driveway providing off-street parking with access to a detached garage with light and power