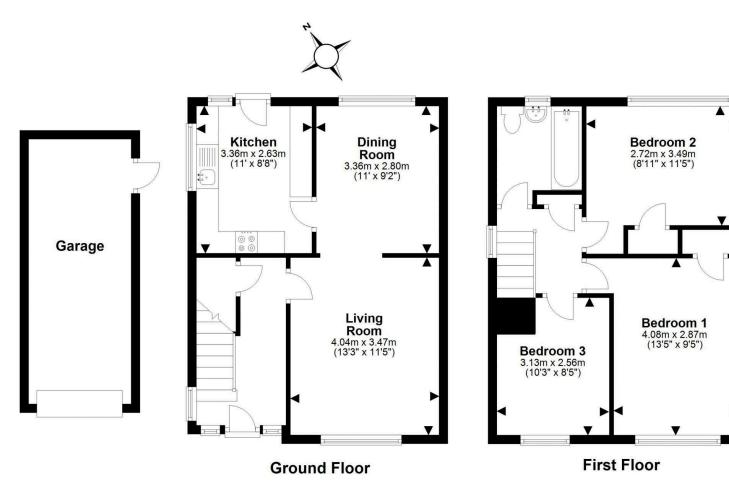

- Excellent location in a much sought-after residential estate
- · Superb family home
- Entrance hallway with stairs to the upper level and under stair storage
- Spacious living room with front facing window, living flame gas fire and fire surround
- · Dining room with rear facing window
- Fitted kitchen with a range of base and wall units, gas hob, oven, extractor, with additional remaining white goods and access to the rear garden
- Upper hallway with loft access and shelved store cupboard

- Double bedroom with window to the front and built-in storage
- Double bedroom with window to the rear and built-in storage
- Bedroom three with front facing window
- Family bathroom with three-piece suite, with shower over the bath
- · Gas central heating and double glazing
- Private garden grounds to the front and rear which are ideal for outside entertaining
- Driveway providing off-street parking with access to a detached garage with light and power