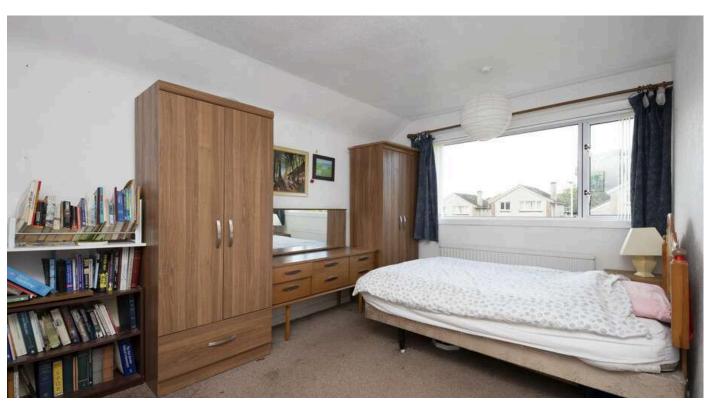

- Double bedroom with window to the front and built-in storage
- Double bedroom with window to the rear and built-in storage
- Bedroom three with front facing window
- Family bathroom with three-piece suite, with shower over the bath
- · Gas central heating and double glazing
- Private garden grounds to the front and rear which are ideal for outside entertaining
- Driveway providing off-street parking with access to a detached garage with light and power