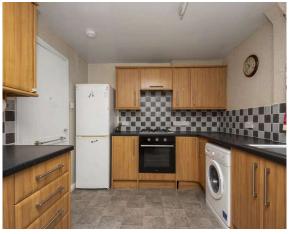

- Excellent location in a much sought-after residential estate
- · Superb family home
- Entrance hallway with stairs to the upper level and under stair storage
- Spacious living room with front facing window, living flame gas fire and fire surround
- · Dining room with rear facing window
- Fitted kitchen with a range of base and wall units, gas hob, oven, extractor, with additional remaining white goods and access to the rear garden
- Upper hallway with loft access and shelved store cupboard