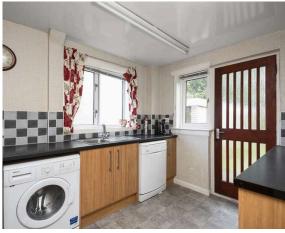

- Excellent location in a much sought-after residential estate
- · Superb family home
- Entrance hallway with stairs to the upper level and under stair storage
- Spacious living room with front facing window, living flame gas fire and fire surround
- · Dining room with rear facing window
- Fitted kitchen with a range of base and wall units, gas hob, oven, extractor, with additional remaining white goods and access to the rear garden
- Upper hallway with loft access and shelved store cupboard