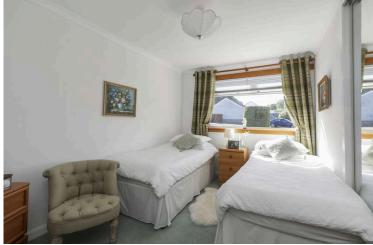

- Family bathroom with three-piece white suite, wc and sink with vanity unit, bath with shower attachment
- Main bedroom with rear facing window and full width mirrored wardrobes
- Bedroom two and three with built-in mirrored wardrobes
- Separate family shower room, shower cubicle, sink with vanity unit, and wc
- Gas central heating and double glazing
- Driveway and detached garage with light and power
- Superbly sized (0.25 acres) private garden grounds surrounding the property which are ideal for outside entertaining with various patio seating areas and large shed.