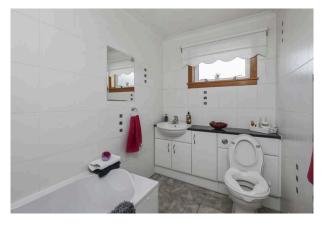

- Family bathroom with three-piece white suite, wc and sink with vanity unit, bath with shower attachment
- Main bedroom with rear facing window and full width mirrored wardrobes
- Bedroom two and three with built-in mirrored wardrobes
- Separate family shower room, shower cubicle, sink with vanity unit, and wc
- Gas central heating and double glazing
- Driveway and detached garage with light and power
- Superbly sized (0.25 acres) private garden grounds surrounding the property which are ideal for outside entertaining with various patio seating areas and large shed.