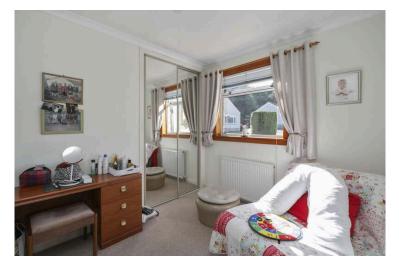

- Family bathroom with three-piece white suite, wc and sink with vanity unit, bath with shower attachment
- Main bedroom with rear facing window and full width mirrored wardrobes
- Bedroom two and three with built-in mirrored wardrobes
- Separate family shower room, shower cubicle, sink with vanity unit, and wc
- Gas central heating and double glazing
- Driveway and detached garage with light and power
- Superbly sized (0.25 acres) private garden grounds surrounding the property which are ideal for outside entertaining with various patio seating areas and large shed.