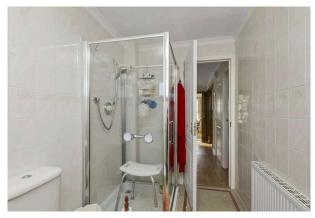

- Family bathroom with three-piece white suite, wc and sink with vanity unit, bath with shower attachment
- Main bedroom with rear facing window and full width mirrored wardrobes
- Bedroom two and three with built-in mirrored wardrobes
- Separate family shower room, shower cubicle, sink with vanity unit, and wc
- Gas central heating and double glazing
- Driveway and detached garage with light and power
- Superbly sized (0.25 acres) private garden grounds surrounding the property which are ideal for outside entertaining with various patio seating areas and large shed.