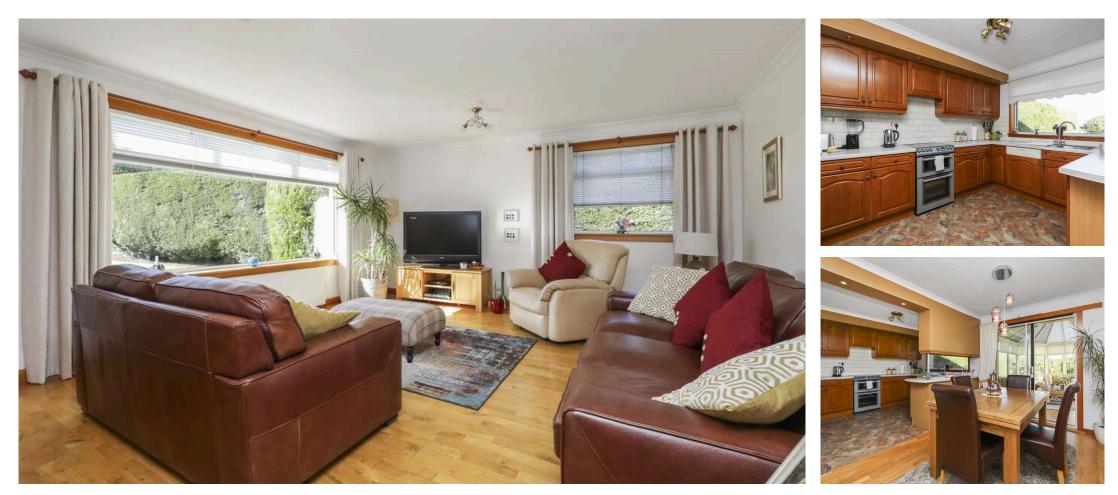

- Entrance porch
- Hallway with store cupboard and loft access (pull down ladder access, part floored, with light)
- Bright and spacious living room with dual aspect windows
- Fitted kitchen and dining area with a range of wall, base, and peninsular units, electric cooker, extractor, and integrated dishwasher, ample store cupboards and dining area providing access to the conservatory
- Utility room with base units and worktop, plumbed for a washing machine, store cupboard, and garden access
- Excellent dwarf wall conservatory with lighting, power, and heating radiator