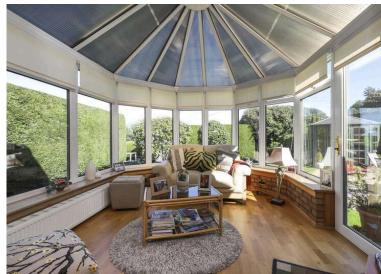

- Entrance porch
- Hallway with store cupboard and loft access (pull down ladder access, part floored, with light)
- Bright and spacious living room with dual aspect windows
- Fitted kitchen and dining area with a range of wall, base, and peninsular units, electric cooker, extractor, and integrated dishwasher, ample store cupboards and dining area providing access to the conservatory
- Utility room with base units and worktop, plumbed for a washing machine, store cupboard, and garden access
- Excellent dwarf wall conservatory with lighting, power, and heating radiator