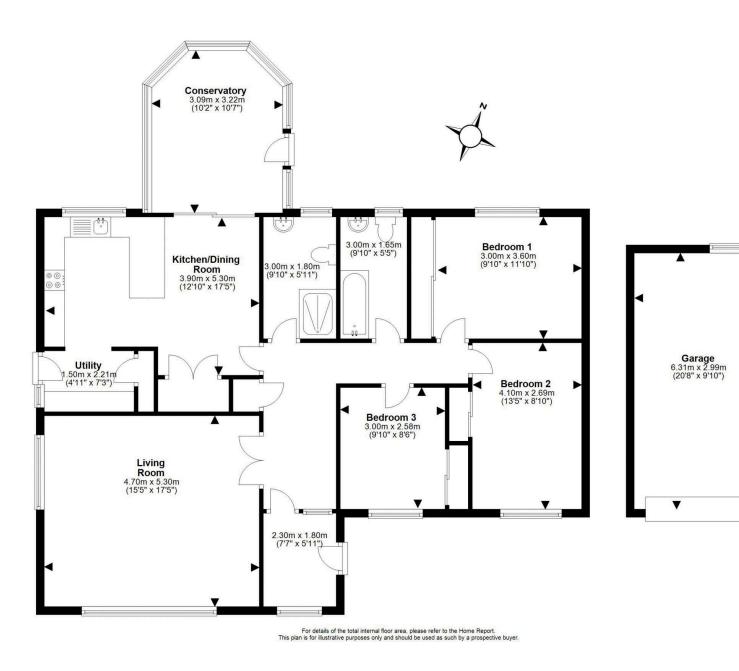

- Entrance porch
- Hallway with store cupboard and loft access (pull down ladder access, part floored, with light)
- Bright and spacious living room with dual aspect windows
- Fitted kitchen and dining area with a range of wall, base, and peninsular units, electric cooker, extractor, and integrated dishwasher, ample store cupboards and dining area providing access to the conservatory
- Utility room with base units and worktop, plumbed for a washing machine, store cupboard, and garden access
- Excellent dwarf wall conservatory with lighting, power, and heating radiator

- Family bathroom with three-piece white suite, wc and sink with vanity unit, bath with shower attachment
- Main bedroom with rear facing window and full width mirrored wardrobes
- Bedroom two and three with built-in mirrored wardrobes
- Separate family shower room, shower cubicle, sink with vanity unit, and wc
- Gas central heating and double glazing
- Driveway and detached garage with light and power
- Superbly sized (0.25 acres) private garden grounds surrounding the property which are ideal for outside entertaining with various patio seating areas and large shed.