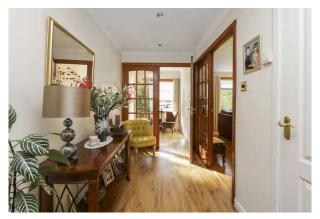

- Entrance porch
- Hallway with store cupboard and loft access (pull down ladder access, part floored, with light)
- Bright and spacious living room with dual aspect windows
- Fitted kitchen and dining area with a range of wall, base, and peninsular units, electric cooker, extractor, and integrated dishwasher, ample store cupboards and dining area providing access to the conservatory
- Utility room with base units and worktop, plumbed for a washing machine, store cupboard, and garden access
- Excellent dwarf wall conservatory with lighting, power, and heating radiator