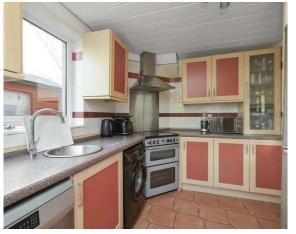

- Entrance porch
- Open plan living, dining and kitchen
- Fully fitted kitchen with a range of wall and base units, door accessing the rear garden
- Dining area with sliding doors to the rear garden
- Front facing double bedroom with built in wardrobe storage
- · Rear facing double bedroom