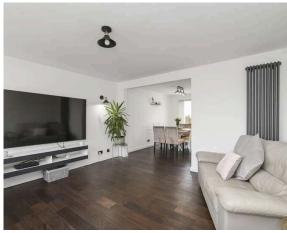

- Entrance porch
- Open plan living, dining and kitchen
- Fully fitted kitchen with a range of wall and base units, door accessing the rear garden
- Dining area with sliding doors to the rear garden
- Front facing double bedroom with built in wardrobe storage
- · Rear facing double bedroom