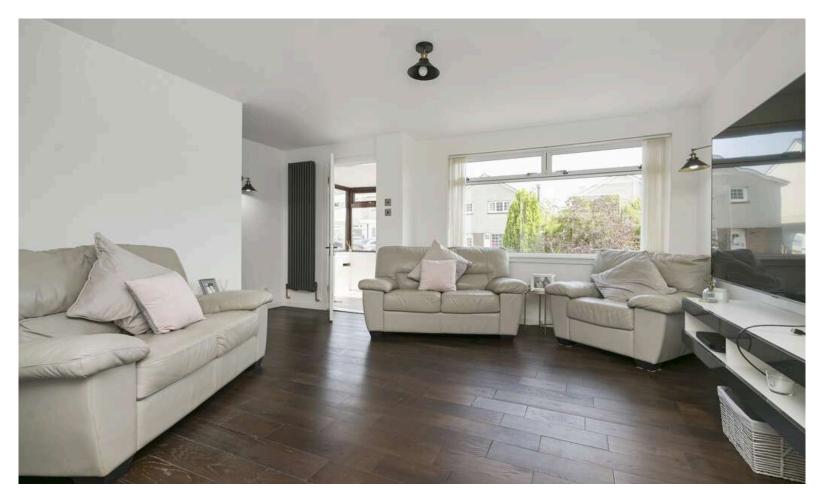

- Entrance porch
- Open plan living, dining and kitchen
- Fully fitted kitchen with a range of wall and base units, door accessing the rear garden
- Dining area with sliding doors to the rear garden
- Front facing double bedroom with built in wardrobe storage
- · Rear facing double bedroom