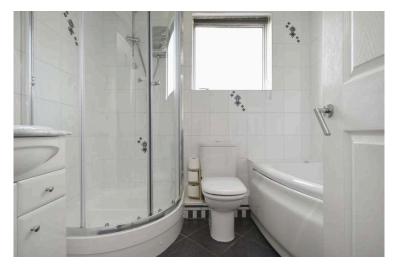

- Bedroom three is a front facing
- Bathroom comprising WC, wash hand basin, shower cubicle, corner bath and ladder radiator
- Gas central heating, boiler replaced in 2021
- Double glazing throughout
- Gardens to the front and to the rear along with a driveway