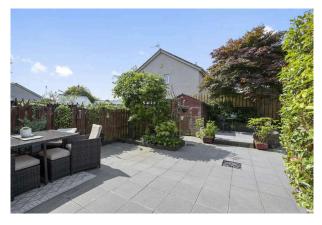

- Bedroom three is a front facing
- Bathroom comprising WC, wash hand basin, shower cubicle, corner bath and ladder radiator
- Gas central heating, boiler replaced in 2021
- Double glazing throughout
- Gardens to the front and to the rear along with a driveway