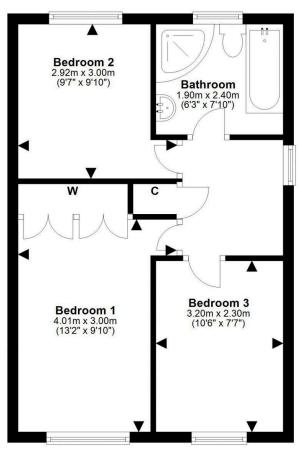

- Entrance porch
- Open plan living, dining and kitchen
- Fully fitted kitchen with a range of wall and base units, door accessing the rear garden
- Dining area with sliding doors to the rear garden
- Front facing double bedroom with built in wardrobe storage
- · Rear facing double bedroom

- Bedroom three is a front facing
- Bathroom comprising WC, wash hand basin, shower cubicle, corner bath and ladder radiator
- Gas central heating, boiler replaced in 2021
- Double glazing throughout
- Gardens to the front and to the rear along with a driveway

## Price & Viewing

For price and viewing information or further details on this property please contact agent

EPC Band - D

This plan is for illustrative purposes only and should only be used as such by a prospective purchaser. For details of the internal floor area, please refer to the Home Report.