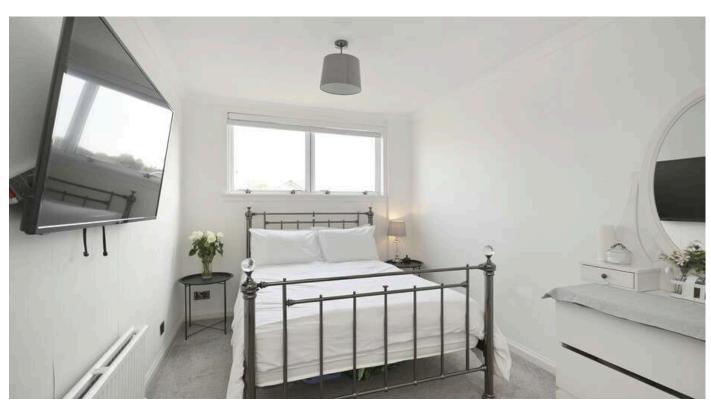

- Entrance porch
- Open plan living, dining and kitchen
- Fully fitted kitchen with a range of wall and base units, door accessing the rear garden
- Dining area with sliding doors to the rear garden
- Front facing double bedroom with built in wardrobe storage
- · Rear facing double bedroom