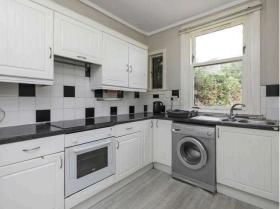

- Own main door ground floor entry
- · Entrance hallway with store cupboard
- · Living room with front facing window and storage
- Fitted kitchen with a range of base and wall units, electric hob, oven, extractor, and washing machine
- Family bathroom with three-piece white suite, electric shower over the bath, wc, sink, towel radiator
- · Spacious double bedroom one with front facing window and store cupboard
- · Single glazing and gas central heating
- · Good sized garden grounds to the front and rear