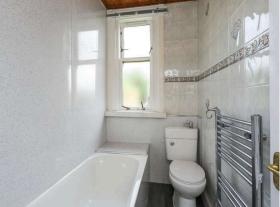

- Own main door ground floor entry
- · Entrance hallway with store cupboard
- · Living room with front facing window and storage
- Fitted kitchen with a range of base and wall units, electric hob, oven, extractor, and washing machine
- Family bathroom with three-piece white suite, electric shower over the bath, wc, sink, towel radiator
- · Spacious double bedroom one with front facing window and store cupboard
- · Single glazing and gas central heating
- · Good sized garden grounds to the front and rear