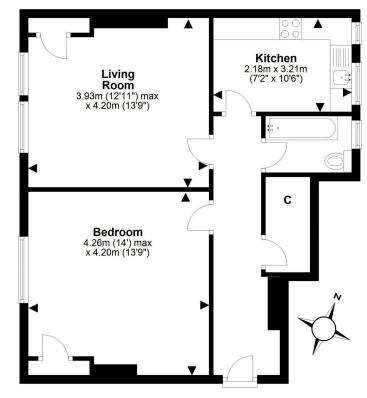

## FPC Band - C

For details of the total internal floor area, please refer to the property/s Home Report. This plan is for illustrative purposes only and should be used as such by a prospective buyer. PlanUp 2024

Plan produced using PlanUp.

Penicuik Office: 20 High Street | Penicuik | EH26 8HW T: 0131 240 3818 F: 01968 676546 Bruntsfield Office: 103-105 Bruntsfield Place | Edinburgh | EH10 4EQ T: 0131 228 1926 F: 0131 228 9193 E: property@mcdougallmcqueen.co.uk www.mcdougallmcqueen.co.uk