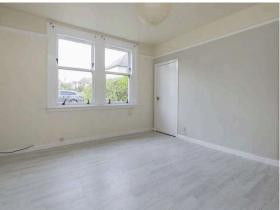

- Own main door ground floor entry
- · Entrance hallway with store cupboard
- · Living room with front facing window and storage
- Fitted kitchen with a range of base and wall units, electric hob, oven, extractor, and washing machine
- Family bathroom with three-piece white suite, electric shower over the bath, wc, sink, towel radiator
- · Spacious double bedroom one with front facing window and store cupboard
- · Single glazing and gas central heating
- · Good sized garden grounds to the front and rear