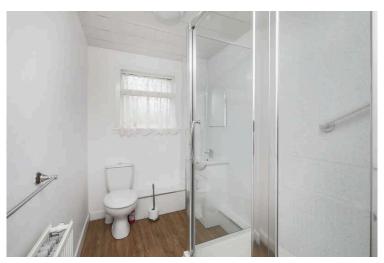

- · Reception hallway with good storage facilities.
- Living with a lovely open outlook.
- Breakfasting kitchen with a range of wall and base units along with white goods.
- Double bedroom front facing.
- · Rear facing double bedroom.
- Bathroom presented as a shower room,

comprising WC, wash hand basin and shower cubicle.

- · Gas central heating.
- Double Glazing.
- · Communal drying area.
- Storage Cupboard in stairwell.
- · Residents and visitors parking.