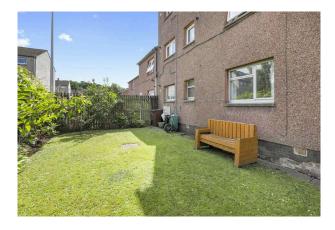

comprising WC, wash hand basin and shower cubicle.

- · Gas central heating.
- Double Glazing.
- · Communal drying area.
- Storage Cupboard in stairwell.
- · Residents and visitors parking.