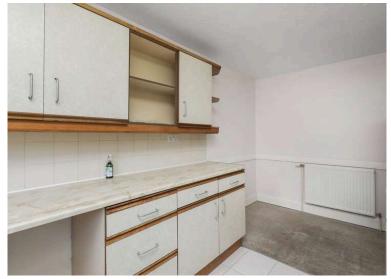

- · Reception hallway with good storage facilities.
- Living with a lovely open outlook.
- Breakfasting kitchen with a range of wall and base units along with white goods.
- Double bedroom front facing.
- · Rear facing double bedroom.
- Bathroom presented as a shower room,