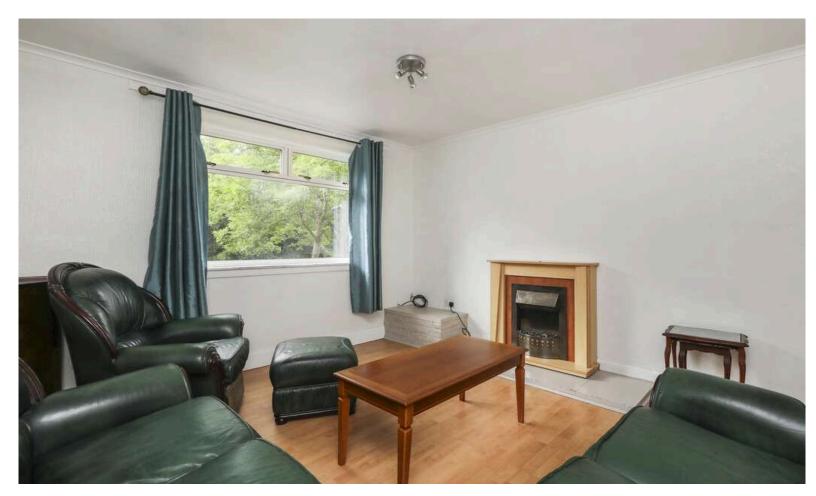

- · Reception hallway with good storage facilities.
- Living with a lovely open outlook.
- Breakfasting kitchen with a range of wall and base units along with white goods.
- Double bedroom front facing.
- · Rear facing double bedroom.
- Bathroom presented as a shower room,