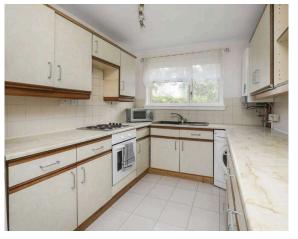

- · Reception hallway with good storage facilities.
- Living with a lovely open outlook.
- Breakfasting kitchen with a range of wall and base units along with white goods.
- Double bedroom front facing.
- · Rear facing double bedroom.
- Bathroom presented as a shower room,