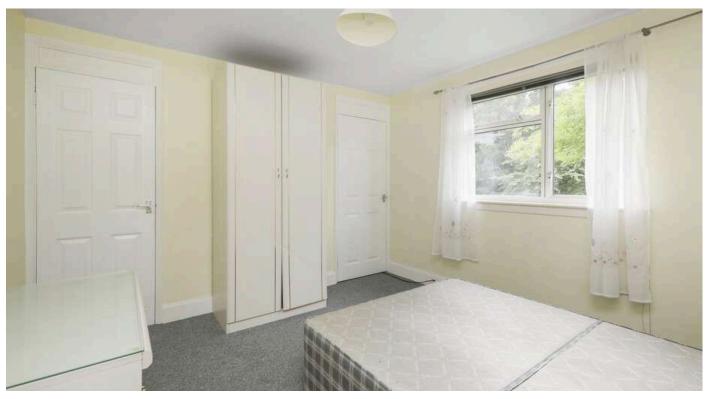

- · Reception hallway with good storage facilities.
- Living with a lovely open outlook.
- Breakfasting kitchen with a range of wall and base units along with white goods.
- Double bedroom front facing.
- · Rear facing double bedroom.
- Bathroom presented as a shower room,

comprising WC, wash hand basin and shower cubicle.

- · Gas central heating.
- Double Glazing.
- · Communal drying area.
- Storage Cupboard in stairwell.
- · Residents and visitors parking.