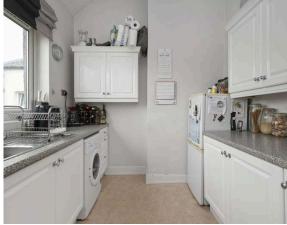

- External staircase leading to a main door entrance
- Reception hallway with store cupboard and loft access
- Spacious living and dining room with dual aspect windows, electric fire and surround, picture rail, and part shelved open storage with cupboard below
- Fitted kitchen with rear facing window, a range of wall and base units, gas cooker, washing machine and fridge freezer
- Bedroom one with twin windows to the front, and double