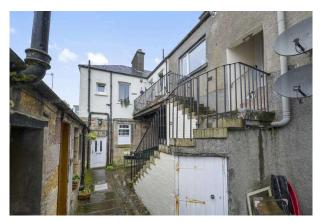

- External staircase leading to a main door entrance
- Reception hallway with store cupboard and loft access
- Spacious living and dining room with dual aspect windows, electric fire and surround, picture rail, and part shelved open storage with cupboard below
- Fitted kitchen with rear facing window, a range of wall and base units, gas cooker, washing machine and fridge freezer
- Bedroom one with twin windows to the front, and double