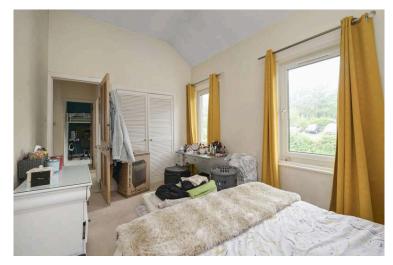

- External staircase leading to a main door entrance
- Reception hallway with store cupboard and loft access
- Spacious living and dining room with dual aspect windows, electric fire and surround, picture rail, and part shelved open storage with cupboard below
- Fitted kitchen with rear facing window, a range of wall and base units, gas cooker, washing machine and fridge freezer
- Bedroom one with twin windows to the front, and double