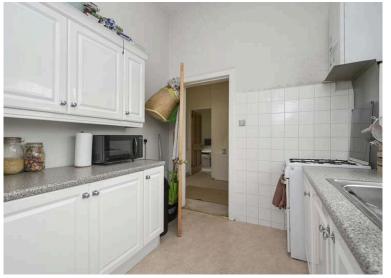

- External staircase leading to a main door entrance
- Reception hallway with store cupboard and loft access
- Spacious living and dining room with dual aspect windows, electric fire and surround, picture rail, and part shelved open storage with cupboard below
- Fitted kitchen with rear facing window, a range of wall and base units, gas cooker, washing machine and fridge freezer
- Bedroom one with twin windows to the front, and double