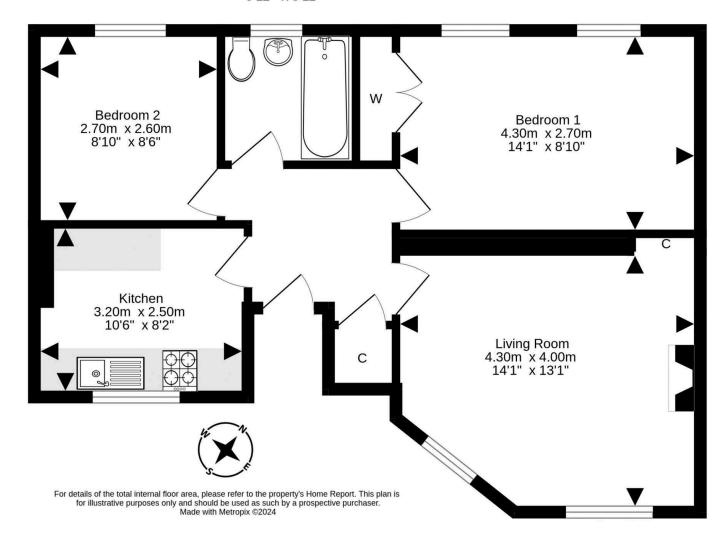

- External staircase leading to a main door entrance
- Reception hallway with store cupboard and loft access
- Spacious living and dining room with dual aspect windows, electric fire and surround, picture rail, and part shelved open storage with cupboard below
- Fitted kitchen with rear facing window, a range of wall and base units, gas cooker, washing machine and fridge freezer
- Bedroom one with twin windows to the front, and double

#### wardrobes

- Bedroom two with front facing window, and part shelved open storage with cupboard below
- Family bathroom with electric shower over the bath, folding shower screen, wc, and sink
- Gas central heating and double glazing
- Own private garden grounds to the rear
- · Lovely outlook over Glencorse Golf Club

## EPC Band - D

Bathroom 1.80m x 1.80m 5'11" x 5'11"

Penicuik Office: 20 High Street | Penicuik | EH26 8HW T: 0131 240 3818 F: 01968 676546

Bruntsfield Office: 103-105 Bruntsfield Place | Edinburgh | EH10 4EQ T: 0131 228 1926 F: 0131 228 9193