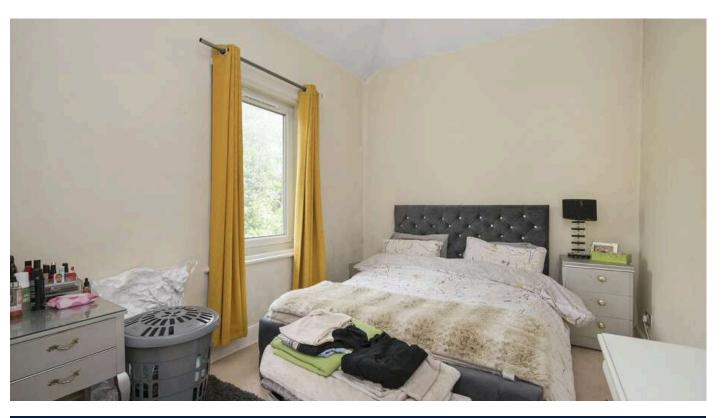

- External staircase leading to a main door entrance
- Reception hallway with store cupboard and loft access
- Spacious living and dining room with dual aspect windows, electric fire and surround, picture rail, and part shelved open storage with cupboard below
- Fitted kitchen with rear facing window, a range of wall and base units, gas cooker, washing machine and fridge freezer
- Bedroom one with twin windows to the front, and double

#### wardrobes

- Bedroom two with front facing window, and part shelved open storage with cupboard below
- Family bathroom with electric shower over the bath, folding shower screen, wc, and sink
- Gas central heating and double glazing
- Own private garden grounds to the rear
- · Lovely outlook over Glencorse Golf Club