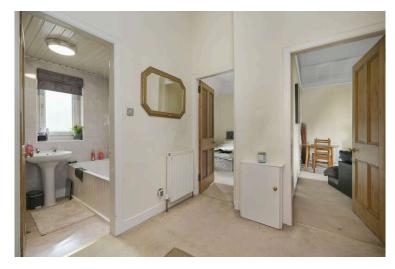

#### wardrobes

- Bedroom two with front facing window, and part shelved open storage with cupboard below
- Family bathroom with electric shower over the bath, folding shower screen, wc, and sink
- Gas central heating and double glazing
- Own private garden grounds to the rear
- · Lovely outlook over Glencorse Golf Club