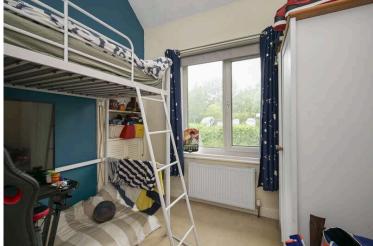

#### wardrobes

- Bedroom two with front facing window, and part shelved open storage with cupboard below
- Family bathroom with electric shower over the bath, folding shower screen, wc, and sink
- Gas central heating and double glazing
- Own private garden grounds to the rear
- · Lovely outlook over Glencorse Golf Club