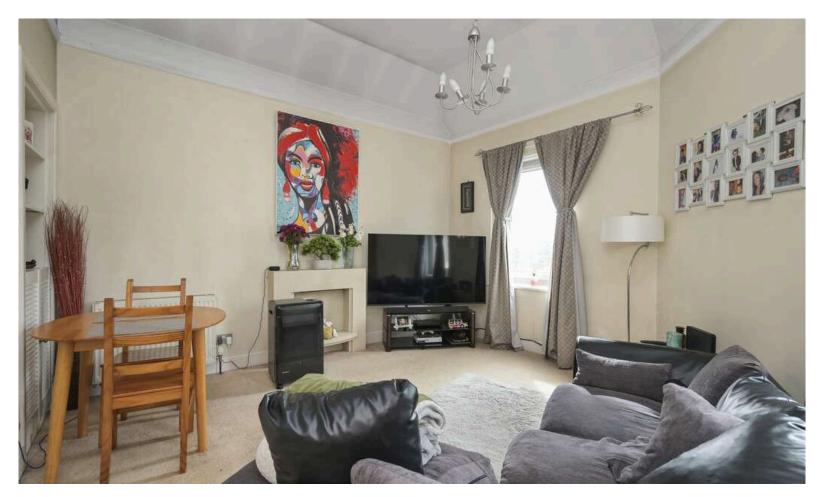

- External staircase leading to a main door entrance
- Reception hallway with store cupboard and loft access
- Spacious living and dining room with dual aspect windows, electric fire and surround, picture rail, and part shelved open storage with cupboard below
- Fitted kitchen with rear facing window, a range of wall and base units, gas cooker, washing machine and fridge freezer
- Bedroom one with twin windows to the front, and double