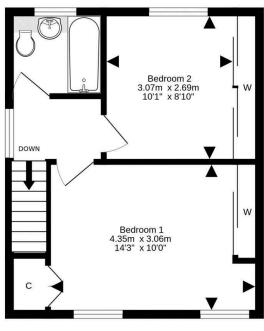

Bathroom 1.88m x 1.73m 6'2" x 5'8"

**Ground Floor** 

1st Floor

For details of the total internal floor area, please refer to the property's Home Report. This plan is for illustrative purposes only and should be used as such by a prospective purchaser.

Made with Metropix ©2024