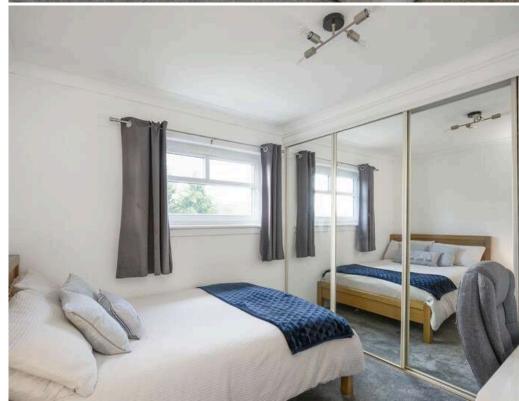

The generous accommodation is arranged over two floors and comprises:

- Bright living room with dual aspect windows and wood burning stove
- Open plan kitchen/dining room offering a great family space
- Newly fitted kitchen featuring integrated appliances, breakfast bar and Quartz worktops
- Utility area with space for a washer, dryer, and American fridge freezer
- Two larger double bedrooms featuring built in storage
- Newly fitted bathroom featuring a walk in shower and rainfall shower head
- Wrap around gardens with patio area to the rear
- Gated driveway
- Double glazing and recently installed gas central heating