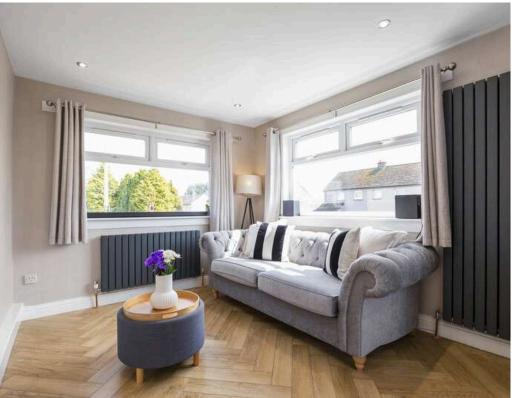

The generous accommodation is arranged over two floors and comprises:

- Bright living room with dual aspect windows and wood burning stove
- Open plan kitchen/dining room offering a great family space
- Newly fitted kitchen featuring integrated appliances, breakfast bar and Quartz worktops
- Utility area with space for a washer, dryer, and American fridge freezer
- Two larger double bedrooms featuring built in storage
- Newly fitted bathroom featuring a walk in shower and rainfall shower head
- Wrap around gardens with patio area to the rear
- Gated driveway
- Double glazing and recently installed gas central heating