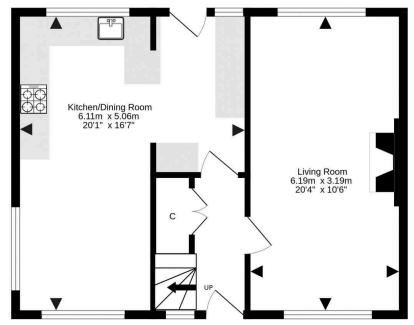

Bathroom 1.88m x 1.73m 6'2" x 5'8"

**Ground Floor** 

1st Floor

For details of the total internal floor area, please refer to the property's Home Report. This plan is for illustrative purposes only and should be used as such by a prospective purchaser.

Made with Metropix ©2024