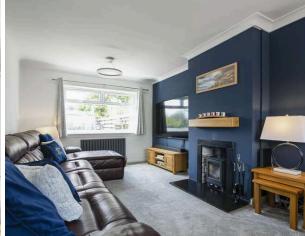

The generous accommodation is arranged over two floors and comprises:

- Bright living room with dual aspect windows and wood burning stove
- Open plan kitchen/dining room offering a great family space
- Newly fitted kitchen featuring integrated appliances, breakfast bar and Quartz worktops
- Utility area with space for a washer, dryer, and American fridge freezer
- Two larger double bedrooms featuring built in storage
- Newly fitted bathroom featuring a walk in shower and rainfall shower head
- Wrap around gardens with patio area to the rear
- Gated driveway
- Double glazing and recently installed gas central heating