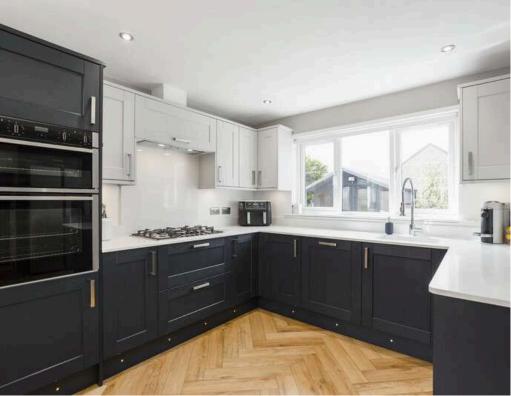

The generous accommodation is arranged over two floors and comprises:

- Bright living room with dual aspect windows and wood burning stove
- Open plan kitchen/dining room offering a great family space
- Newly fitted kitchen featuring integrated appliances, breakfast bar and Quartz worktops
- Utility area with space for a washer, dryer, and American fridge freezer
- Two larger double bedrooms featuring built in storage
- Newly fitted bathroom featuring a walk in shower and rainfall shower head
- Wrap around gardens with patio area to the rear
- Gated driveway
- Double glazing and recently installed gas central heating