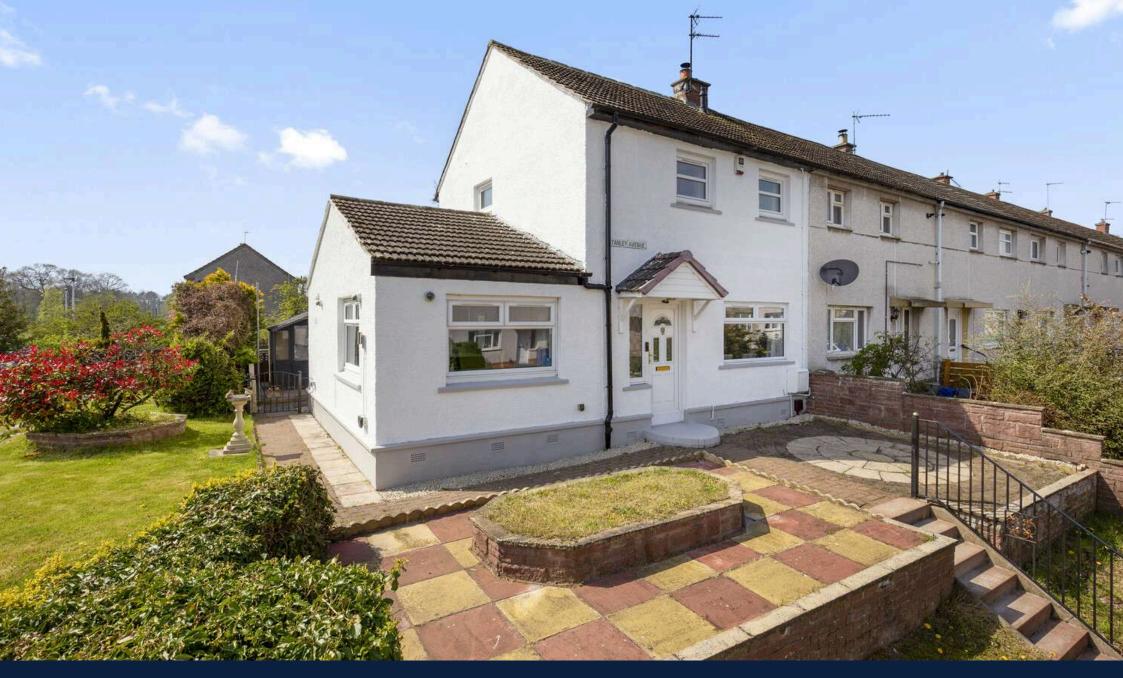

40 Stanley Avenue, Bilston, EH25 9SA

# Welcome

Rarely available extended end of terrace house occupying a commanding corner plot in the peaceful village of Bilston, Midlothian. This property has been lovingly upgraded by the current owners and is presented to the market in excellent order throughout. The property is situated within walking distance to The Easter Bush University campus which incorporates the Royal (Dick) Vet School and is ideal for those looking for the balance of good commuting with road networks and public transport leading directly to the city nearby whilst also being on the doorstep of the picturesque countryside.

The generous accommodation is arranged over two floors and comprises:

- Bright living room with dual aspect windows and wood burning stove
- Open plan kitchen/dining room offering a great family space
- Newly fitted kitchen featuring integrated appliances, breakfast bar and Quartz worktops
- Utility area with space for a washer, dryer, and American fridge freezer
- Two larger double bedrooms featuring built in storage
- Newly fitted bathroom featuring a walk in shower and rainfall shower head
- Wrap around gardens with patio area to the rear
- Gated driveway
- Double glazing and recently installed gas central heating