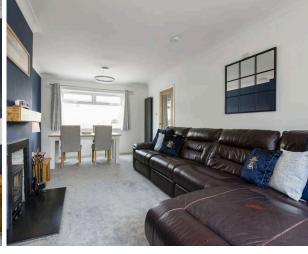

The generous accommodation is arranged over two floors and comprises:

- Bright living room with dual aspect windows and wood burning stove
- Open plan kitchen/dining room offering a great family space
- Newly fitted kitchen featuring integrated appliances, breakfast bar and Quartz worktops
- Utility area with space for a washer, dryer, and American fridge freezer
- Two larger double bedrooms featuring built in storage
- Newly fitted bathroom featuring a walk in shower and rainfall shower head
- Wrap around gardens with patio area to the rear
- Gated driveway
- Double glazing and recently installed gas central heating