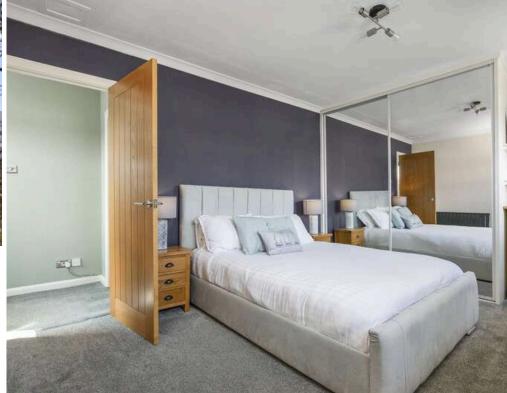

The generous accommodation is arranged over two floors and comprises:

- Bright living room with dual aspect windows and wood burning stove
- Open plan kitchen/dining room offering a great family space
- Newly fitted kitchen featuring integrated appliances, breakfast bar and Quartz worktops
- Utility area with space for a washer, dryer, and American fridge freezer
- Two larger double bedrooms featuring built in storage
- Newly fitted bathroom featuring a walk in shower and rainfall shower head
- Wrap around gardens with patio area to the rear
- Gated driveway
- Double glazing and recently installed gas central heating