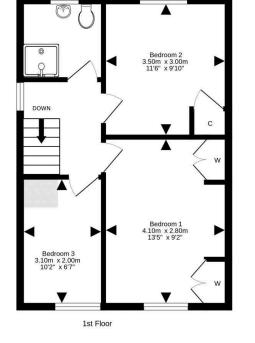

- · Bedroom two with airing cupboard storage
- Bedroom three with small store cupboard
- Family shower room with shower cubicle with wc, sink, and towel radiator
- Gas central heating and double glazing
- Well kept, private front, side and sunny rear gardens which are ideal for outside entertaining
- Parking to the rear with ample additional on-street parking
- Detached garage to the rear of the property which has both light and power

Garage 4.80m x 2.90m 159° x 96°

For details of the total internal floor area, please refer to the property's Home Report. This plan is for illustrative purposes only and should be used as such by a prospective purchaser. Made with Metropix ©2024