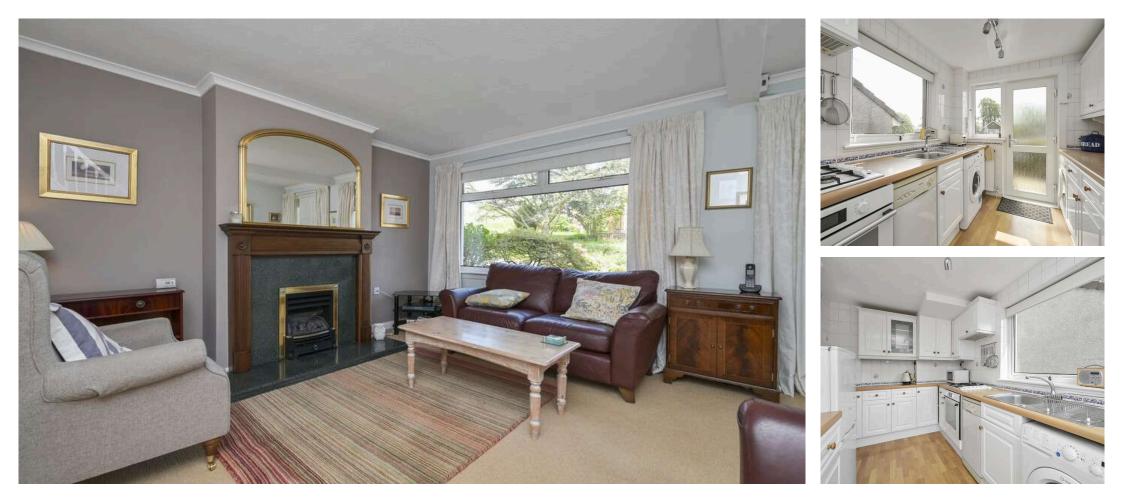

- Extremely popular residential location
- Wonderful opportunity for families, first-time buyers, and professional couples
- Spacious living room with stairs to the upper level, front facing window, living flame gas fire with fire surround, and an understair store
- Dining room with rear facing window
- Fitted kitchen with a range of base and wall units
- Upper hallway with Ramsay ladder loft access
- Bedroom one with integrated full width wardrobes and dressing table

- · Bedroom two with airing cupboard storage
- Bedroom three with small store cupboard
- Family shower room with shower cubicle with wc, sink, and towel radiator
- Gas central heating and double glazing
- Well kept, private front, side and sunny rear gardens which are ideal for outside entertaining
- Parking to the rear with ample additional on-street parking
- Detached garage to the rear of the property which has both light and power