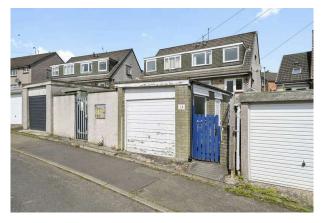

16 Rullion Road, Penicuik, Midlothian, EH26 9HT

www.mcdougallmcqueen.co.uk

Superb opportunity, ideal for families, professional couples and first-time buyers, McDougall McQueen are delighted to present to the market this spacious three-bedroom semi-detached house set in an established sought after residential estate in the bustling Midlothian town of Penicuik, conveniently located close to all local amenities including schooling at both primary and secondary level. The property is offered for sale in good clean condition throughout having been well maintained throughout the years by its current owners. The property benefits from a front porch, double glazing, gas central heating, garden grounds to the front, side, and rear with parking to the rear, with a detached garage which has both light and power.

- · Bedroom two with airing cupboard storage
- Bedroom three with small store cupboard
- Family shower room with shower cubicle with wc, sink, and towel radiator
- Gas central heating and double glazing
- Well kept, private front, side and sunny rear gardens which are ideal for outside entertaining
- Parking to the rear with ample additional on-street parking
- Detached garage to the rear of the property which has both light and power

Garage 4.80m x 2.90m 159° x 96°

For details of the total internal floor area, please refer to the property's Home Report. This plan is for illustrative purposes only and should be used as such by a prospective purchaser. Made with Metropix ©2024