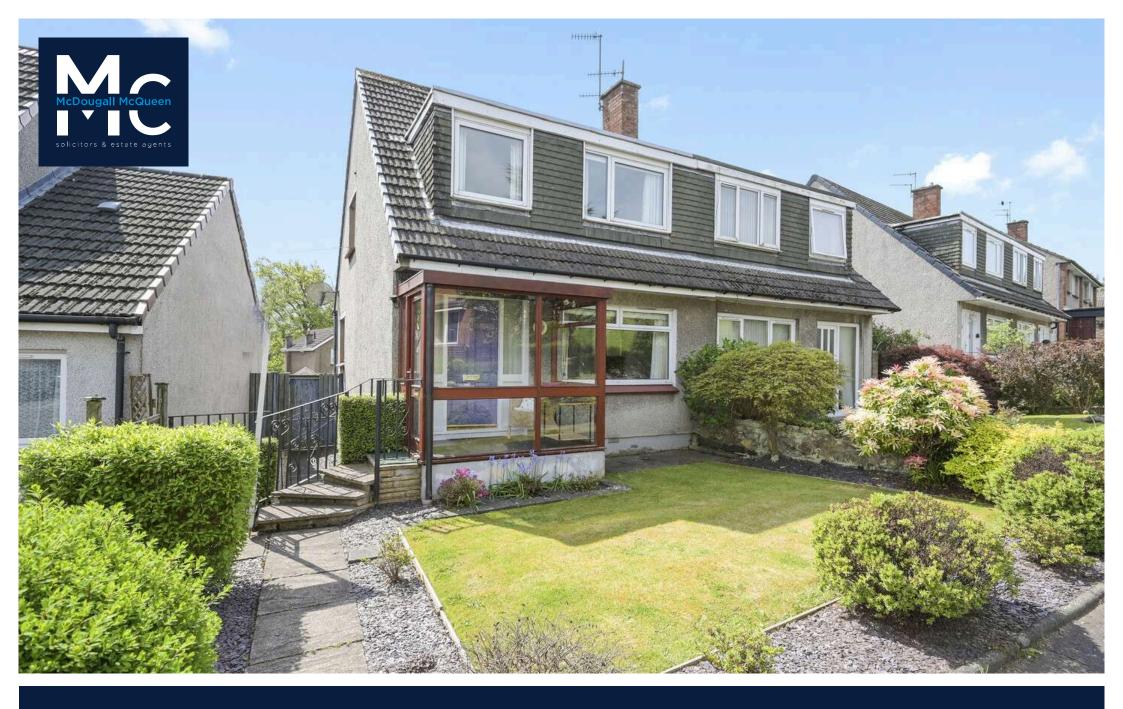

16 Rullion Road, Penicuik, Midlothian, EH26 9HT

www.mcdougallmcqueen.co.uk

Superb opportunity, ideal for families, professional couples and first-time buyers, McDougall McQueen are delighted to present to the market this spacious three-bedroom semi-detached house set in an established sought after residential estate in the bustling Midlothian town of Penicuik, conveniently located close to all local amenities including schooling at both primary and secondary level. The property is offered for sale in good clean condition throughout having been well maintained throughout the years by its current owners. The property benefits from a front porch, double glazing, gas central heating, garden grounds to the front, side, and rear with parking to the rear, with a detached garage which has both light and power.

- Extremely popular residential location
- Wonderful opportunity for families, first-time buyers, and professional couples
- Spacious living room with stairs to the upper level, front facing window, living flame gas fire with fire surround, and an understair store
- Dining room with rear facing window
- Fitted kitchen with a range of base and wall units
- Upper hallway with Ramsay ladder loft access
- Bedroom one with integrated full width wardrobes and dressing table

- · Bedroom two with airing cupboard storage
- Bedroom three with small store cupboard
- Family shower room with shower cubicle with wc, sink, and towel radiator
- Gas central heating and double glazing
- Well kept, private front, side and sunny rear gardens which are ideal for outside entertaining
- Parking to the rear with ample additional on-street parking
- Detached garage to the rear of the property which has both light and power