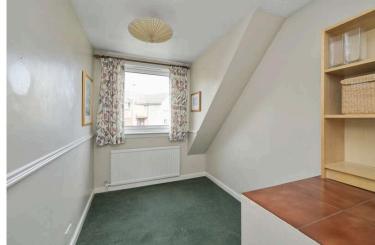

- · Bedroom two with airing cupboard storage
- Bedroom three with small store cupboard
- Family shower room with shower cubicle with wc, sink, and towel radiator
- Gas central heating and double glazing
- Well kept, private front, side and sunny rear gardens which are ideal for outside entertaining
- Parking to the rear with ample additional on-street parking
- Detached garage to the rear of the property which has both light and power