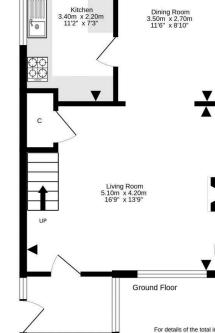

- Extremely popular residential location
- Wonderful opportunity for families, first-time buyers, and professional couples
- Spacious living room with stairs to the upper level, front facing window, living flame gas fire with fire surround, and an understair store
- Dining room with rear facing window
- Fitted kitchen with a range of base and wall units
- Upper hallway with Ramsay ladder loft access
- Bedroom one with integrated full width wardrobes and dressing table

Garage 4.80m x 2.90m 159° x 96°

For details of the total internal floor area, please refer to the property's Home Report. This plan is for illustrative purposes only and should be used as such by a prospective purchaser. Made with Metropix ©2024