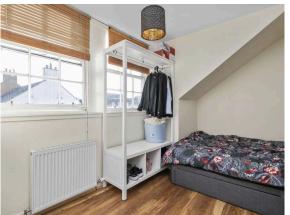

- Secure entry system
- Hallway
- · Box room with Velux window
- Spacious and bright living room with bay style dormer window
- · Fitted kitchen with a range of units, electric hob, oven, fridge freezer and washing machine
- · Family bathroom, three-piece suite with shower over the bath, wc and sink
- Double bedroom with large rear facing Dormer window
- · Gas central heating and double glazing
- All floor coverings, light fittings, blinds where fitted, integrated appliances, and remaining white
  goods. All appliances or other moveable items included in the price, whether integrated or otherwise,
  are not warranted by the seller.