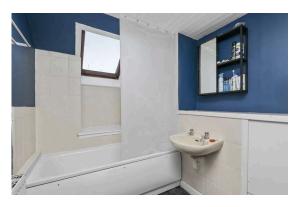

- Secure entry system
- Hallway
- · Box room with Velux window
- Spacious and bright living room with bay style dormer window
- · Fitted kitchen with a range of units, electric hob, oven, fridge freezer and washing machine
- · Family bathroom, three-piece suite with shower over the bath, wc and sink
- Double bedroom with large rear facing Dormer window
- · Gas central heating and double glazing
- All floor coverings, light fittings, blinds where fitted, integrated appliances, and remaining white
  goods. All appliances or other moveable items included in the price, whether integrated or otherwise,
  are not warranted by the seller.