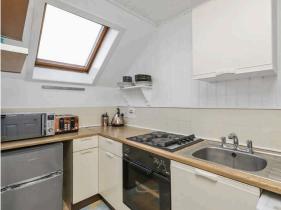

- Secure entry system
- Hallway
- · Box room with Velux window
- Spacious and bright living room with bay style dormer window
- · Fitted kitchen with a range of units, electric hob, oven, fridge freezer and washing machine
- · Family bathroom, three-piece suite with shower over the bath, wc and sink
- Double bedroom with large rear facing Dormer window
- · Gas central heating and double glazing
- All floor coverings, light fittings, blinds where fitted, integrated appliances, and remaining white
  goods. All appliances or other moveable items included in the price, whether integrated or otherwise,
  are not warranted by the seller.