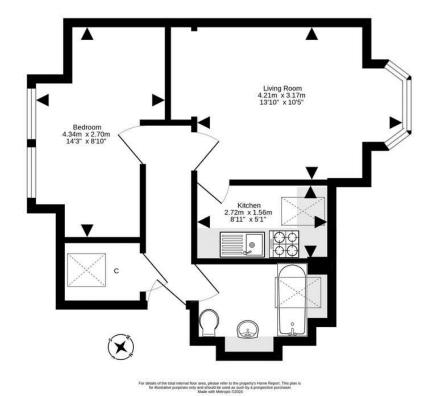

- Secure entry system
- Hallway
- · Box room with Velux window
- Spacious and bright living room with bay style dormer window
- · Fitted kitchen with a range of units, electric hob, oven, fridge freezer and washing machine
- · Family bathroom, three-piece suite with shower over the bath, wc and sink
- Double bedroom with large rear facing Dormer window
- · Gas central heating and double glazing
- All floor coverings, light fittings, blinds where fitted, integrated appliances, and remaining white
  goods. All appliances or other moveable items included in the price, whether integrated or otherwise,
  are not warranted by the seller.