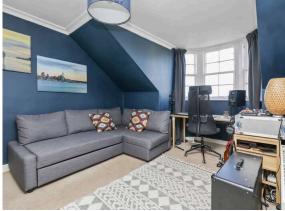

- Secure entry system
- Hallway
- · Box room with Velux window
- Spacious and bright living room with bay style dormer window
- · Fitted kitchen with a range of units, electric hob, oven, fridge freezer and washing machine
- · Family bathroom, three-piece suite with shower over the bath, wc and sink
- Double bedroom with large rear facing Dormer window
- · Gas central heating and double glazing
- All floor coverings, light fittings, blinds where fitted, integrated appliances, and remaining white
  goods. All appliances or other moveable items included in the price, whether integrated or otherwise,
  are not warranted by the seller.