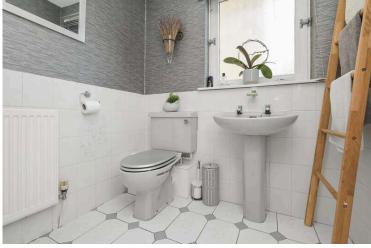

- Reception hallway with storage
- Ground floor shower room
- Bedroom four with front facing window
- · Main bedroom with built-in wardrobes and window to the rear
- Ensuite shower room with shower cubicle, wc and sink with vanity
- Large cellar with two rooms providing light and power, which have been used as a study room/store
- First landing with door and side window to the rear garden
- Bedroom two with rear facing window and built-in wardrobes
- Second landing with built-in storage
- Family bathroom with four-piece white suite including a bath with shower attachment, wc, sink and bidet