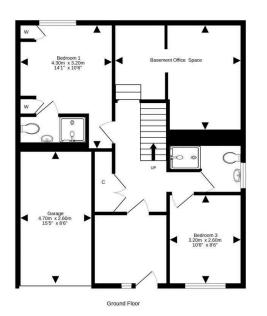

- Reception hallway with storage
- Ground floor shower room
- Bedroom four with front facing window
- · Main bedroom with built-in wardrobes and window to the rear
- Ensuite shower room with shower cubicle, wc and sink with vanity
- Large cellar with two rooms providing light and power, which have been used as a study room/store
- First landing with door and side window to the rear garden
- Bedroom two with rear facing window and built-in wardrobes
- Second landing with built-in storage
- Family bathroom with four-piece white suite including a bath with shower attachment, wc, sink and bidet

- Gorgeously spacious living and dining room with front and rear facing windows
- Stunning newly fitted kitchen with a range of wall and base units, plinth and unit under lighting, small breakfast bar, gas hob, glass splashback, extractor, oven with slide and hide door, integrated appliances including a microwave, dishwasher, washing machine, and fridge freezer
- Upper landing with door access to a large attic storage area
- · Bedroom three with rear facing window
- Private garden grounds with courtyard and parking to the front, lovely garden grounds to the rear with gorgeous open outlook and views
- · Integral garage with light and power