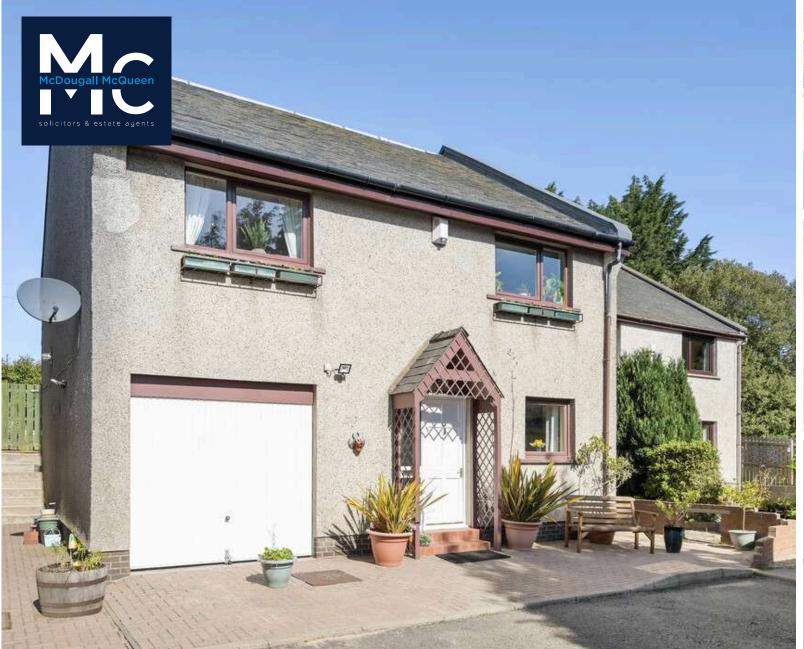

Superb, unique opportunity to acquire this individually designed bespoke property in the heart of the village. McDougall McQueen are delighted to present to the market this bright and deceptively spacious detached executive style villa built in a small courtyard setting directly opposite Glencorse Golf Club in the lovely village Milton Bridge just North of Penicuik. It is thought this property will make the ideal home for families and professional couples alike as it offers a spacious interior with incredibly flexible use of the rooms and accommodation on all levels. The property is offered in excellent condition throughout with gas central heating, double glazing, private garden grounds, parking, and integral garage. Viewing is by appointment and should be made at your earliest convenience.

- Gorgeously spacious living and dining room with front and rear facing windows
- Stunning newly fitted kitchen with a range of wall and base units, plinth and unit under lighting, small breakfast bar, gas hob, glass splashback, extractor, oven with slide and hide door, integrated appliances including a microwave, dishwasher, washing machine, and fridge freezer
- Upper landing with door access to a large attic storage area
- · Bedroom three with rear facing window
- Private garden grounds with courtyard and parking to the front, lovely garden grounds to the rear with gorgeous open outlook and views
- · Integral garage with light and power