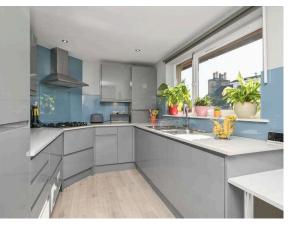

- Gorgeously spacious living and dining room with front and rear facing windows
- Stunning newly fitted kitchen with a range of wall and base units, plinth and unit under lighting, small breakfast bar, gas hob, glass splashback, extractor, oven with slide and hide door, integrated appliances including a microwave, dishwasher, washing machine, and fridge freezer
- Upper landing with door access to a large attic storage area
- · Bedroom three with rear facing window
- Private garden grounds with courtyard and parking to the front, lovely garden grounds to the rear with gorgeous open outlook and views
- · Integral garage with light and power