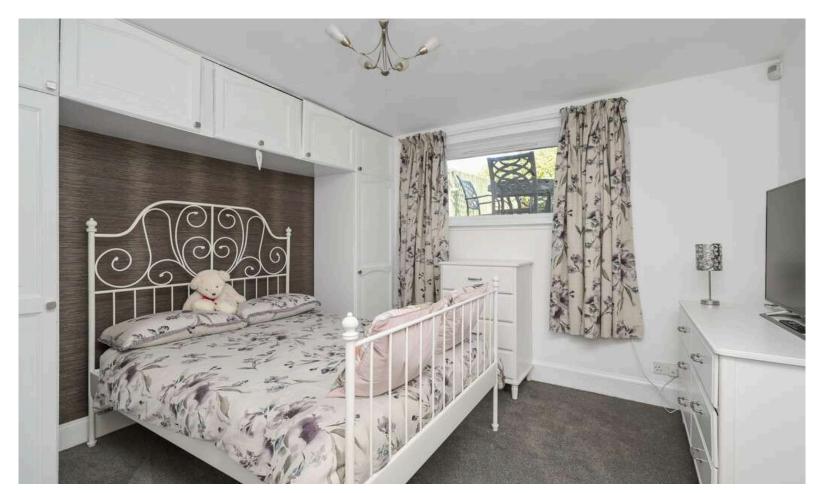

- Reception hallway with storage
- Ground floor shower room
- Bedroom four with front facing window
- · Main bedroom with built-in wardrobes and window to the rear
- Ensuite shower room with shower cubicle, wc and sink with vanity
- Large cellar with two rooms providing light and power, which have been used as a study room/store
- First landing with door and side window to the rear garden
- Bedroom two with rear facing window and built-in wardrobes
- Second landing with built-in storage
- Family bathroom with four-piece white suite including a bath with shower attachment, wc, sink and bidet