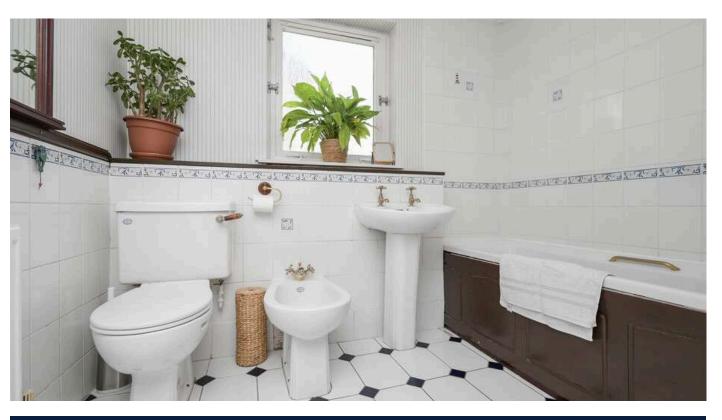

- Reception hallway with storage
- Ground floor shower room
- Bedroom four with front facing window
- · Main bedroom with built-in wardrobes and window to the rear
- Ensuite shower room with shower cubicle, wc and sink with vanity
- Large cellar with two rooms providing light and power, which have been used as a study room/store
- First landing with door and side window to the rear garden
- Bedroom two with rear facing window and built-in wardrobes
- Second landing with built-in storage
- Family bathroom with four-piece white suite including a bath with shower attachment, wc, sink and bidet