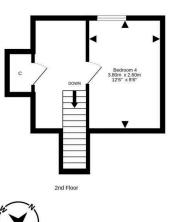

- Reception hallway with storage
- Ground floor shower room
- Bedroom four with front facing window
- · Main bedroom with built-in wardrobes and window to the rear
- Ensuite shower room with shower cubicle, wc and sink with vanity
- Large cellar with two rooms providing light and power, which have been used as a study room/store
- First landing with door and side window to the rear garden
- Bedroom two with rear facing window and built-in wardrobes
- Second landing with built-in storage
- Family bathroom with four-piece white suite including a bath with shower attachment, wc, sink and bidet

- Gorgeously spacious living and dining room with front and rear facing windows
- Stunning newly fitted kitchen with a range of wall and base units, plinth and unit under lighting, small breakfast bar, gas hob, glass splashback, extractor, oven with slide and hide door, integrated appliances including a microwave, dishwasher, washing machine, and fridge freezer
- Upper landing with door access to a large attic storage area
- · Bedroom three with rear facing window
- Private garden grounds with courtyard and parking to the front, lovely garden grounds to the rear with gorgeous open outlook and views
- · Integral garage with light and power