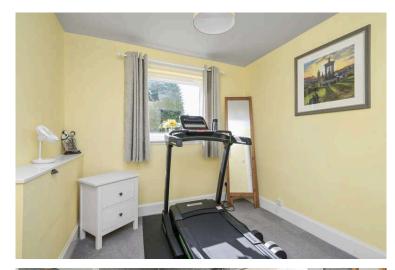

- Gorgeously spacious living and dining room with front and rear facing windows
- Stunning newly fitted kitchen with a range of wall and base units, plinth and unit under lighting, small breakfast bar, gas hob, glass splashback, extractor, oven with slide and hide door, integrated appliances including a microwave, dishwasher, washing machine, and fridge freezer
- Upper landing with door access to a large attic storage area
- · Bedroom three with rear facing window
- Private garden grounds with courtyard and parking to the front, lovely garden grounds to the rear with gorgeous open outlook and views
- · Integral garage with light and power