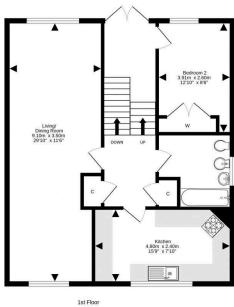

- Reception hallway with storage
- Ground floor shower room
- Bedroom four with front facing window
- · Main bedroom with built-in wardrobes and window to the rear
- Ensuite shower room with shower cubicle, wc and sink with vanity
- Large cellar with two rooms providing light and power, which have been used as a study room/store
- First landing with door and side window to the rear garden
- Bedroom two with rear facing window and built-in wardrobes
- Second landing with built-in storage
- Family bathroom with four-piece white suite including a bath with shower attachment, wc, sink and bidet

- Gorgeously spacious living and dining room with front and rear facing windows
- Stunning newly fitted kitchen with a range of wall and base units, plinth and unit under lighting, small breakfast bar, gas hob, glass splashback, extractor, oven with slide and hide door, integrated appliances including a microwave, dishwasher, washing machine, and fridge freezer
- Upper landing with door access to a large attic storage area
- · Bedroom three with rear facing window
- Private garden grounds with courtyard and parking to the front, lovely garden grounds to the rear with gorgeous open outlook and views
- · Integral garage with light and power