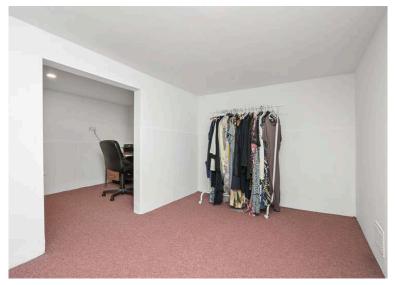

- Reception hallway with storage
- Ground floor shower room
- Bedroom four with front facing window
- · Main bedroom with built-in wardrobes and window to the rear
- Ensuite shower room with shower cubicle, wc and sink with vanity
- Large cellar with two rooms providing light and power, which have been used as a study room/store
- First landing with door and side window to the rear garden
- Bedroom two with rear facing window and built-in wardrobes
- Second landing with built-in storage
- Family bathroom with four-piece white suite including a bath with shower attachment, wc, sink and bidet