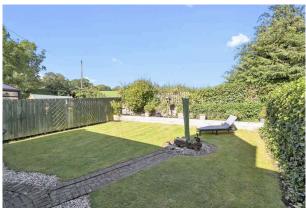

- Gorgeously spacious living and dining room with front and rear facing windows
- Stunning newly fitted kitchen with a range of wall and base units, plinth and unit under lighting, small breakfast bar, gas hob, glass splashback, extractor, oven with slide and hide door, integrated appliances including a microwave, dishwasher, washing machine, and fridge freezer
- Upper landing with door access to a large attic storage area
- · Bedroom three with rear facing window
- Private garden grounds with courtyard and parking to the front, lovely garden grounds to the rear with gorgeous open outlook and views
- · Integral garage with light and power