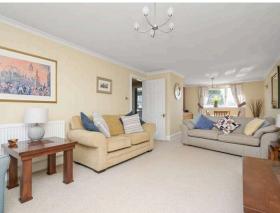

- Gorgeously spacious living and dining room with front and rear facing windows
- Stunning newly fitted kitchen with a range of wall and base units, plinth and unit under lighting, small breakfast bar, gas hob, glass splashback, extractor, oven with slide and hide door, integrated appliances including a microwave, dishwasher, washing machine, and fridge freezer
- Upper landing with door access to a large attic storage area
- · Bedroom three with rear facing window
- Private garden grounds with courtyard and parking to the front, lovely garden grounds to the rear with gorgeous open outlook and views
- · Integral garage with light and power