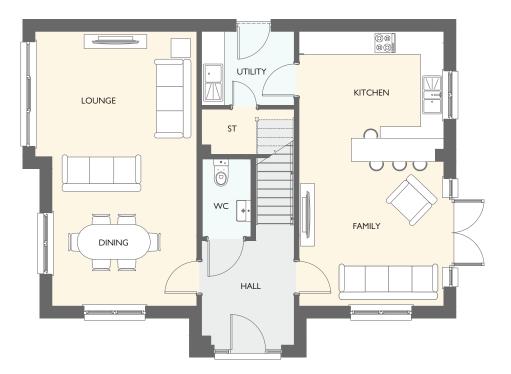

## CORNELL

FOUR BEDROOM SEMI-DETACHED HOME

- 1158 square feet of living space
- Carefully designed to maximise space and light
- Designer kitchen/dining room with integrated appliances
- French doors into the garden
- Separate utility room
- Generous living room with feature windows
- Primary bedroom with en-suite and fitted wardrobes

GROUND FLOOR

#### FIRST FLOOR

| GROUND FLOOR | METRIC SIZES | IMPERIAL SIZES  |
|--------------|--------------|-----------------|
| LOUNGE       | 4256 × 3639  | 14'0" × 11'11"  |
| KITCHEN      | 3088 × 3070  | 10' 2" × 10' 2" |
| DINING       | 3382 × 3088  | 11' 1" × 10' 2" |
| WC           | 1844 × 1325  | 6' 1" × 4' 4"   |
| UTILITY      | 1613 x 1343  | 5'3" × 4'5"     |
|              |              |                 |

| FIRST FLOOR     | METRIC SIZES | IMPERIAL SIZES   |
|-----------------|--------------|------------------|
| PRIMARY BEDROOM | 4434 × 3639  | 14' 7" × 11' 11" |
| en-suite        | 2592 x 1594  | 8'6" × 5'3"      |
| BEDROOM 2       | 3188 x 2448  | 10' 6" × 8' 0"   |
| BEDROOM 3       | 3084 × 2306  | 10' 1" × 7' 7"   |
| BEDROOM 4       | 3188 × 2100  | 10'6"×6'11"      |
| BATHROOM        | 3188 × 1701  | 10'6" × 5'7"     |