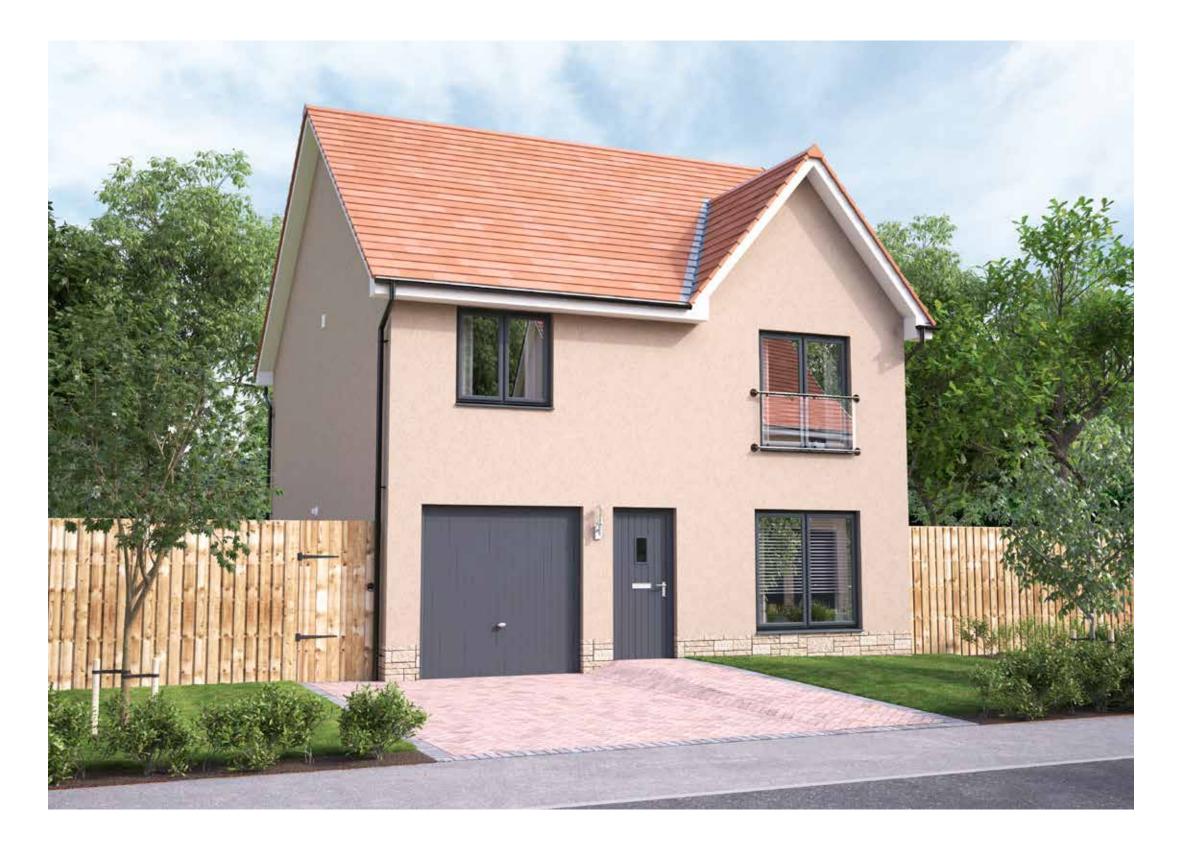

#### CORTONA

FOUR BEDROOM SEMI-DETACHED HOME WITH INTEGRAL GARAGE

- 1230 square feet of living space
- 4 double bedrooms
- Carefully designed to maximise space and light
- Designer kitchen/dining room with integrated appliances
- French doors into the garden
- Separate utility room
- Generous living room with feature windows
- Primary bedroom with en-suite and fitted wardrobes