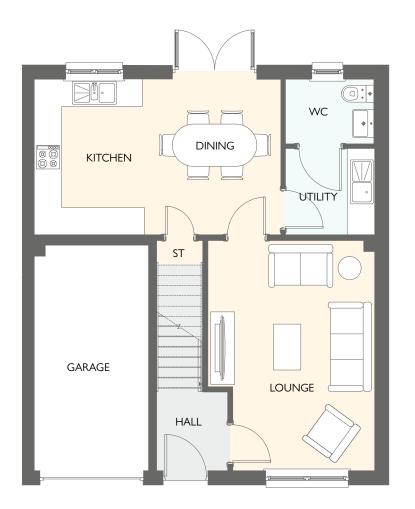

## CORNELL

FOUR BEDROOM SEMI-DETACHED HOME

- 1158 square feet of living space
- Carefully designed to maximise space and light
- Designer kitchen/dining room with integrated appliances
- French doors into the garden
- Separate utility room
- Generous living room with feature windows
- Primary bedroom with en-suite and fitted wardrobes

GROUND FLOOR

#### FIRST FLOOR

| GROUND FLOOR | METRIC SIZES | IMPERIAL SIZES  |
|--------------|--------------|-----------------|
| LOUNGE       | 4256 × 3639  | 14'0" × 11'11"  |
| KITCHEN      | 3088 × 3070  | 10' 2" × 10' 2" |
| DINING       | 3382 × 3088  | 11' 1" × 10' 2" |
| WC           | 1844 × 1325  | 6' 1" × 4' 4"   |
| UTILITY      | 1613 x 1343  | 5'3" × 4'5"     |
|              |              |                 |