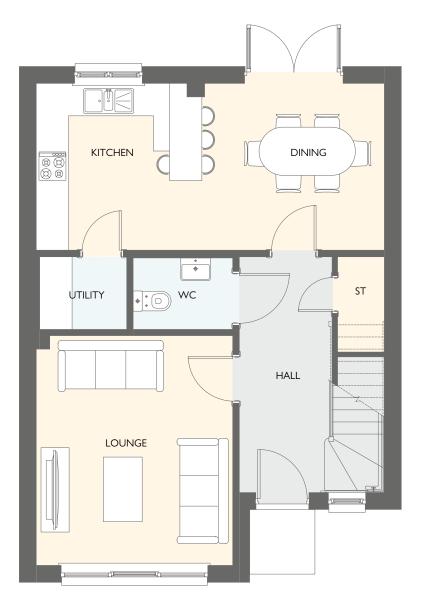

## CORNELL

FOUR BEDROOM SEMI-DETACHED HOME

- 1158 square feet of living space
- Carefully designed to maximise space and light
- Designer kitchen/dining room with integrated appliances
- French doors into the garden
- Separate utility room
- Generous living room with feature windows
- Primary bedroom with en-suite and fitted wardrobes

#### FIRST FLOOR

| GROUND FLOOR | METRIC SIZES | IMPERIAL SIZES  |
|--------------|--------------|-----------------|
| LOUNGE       | 4256 × 3639  | 14'0" × 11'11"  |
| KITCHEN      | 3088 × 3070  | 10' 2" × 10' 2" |
| DINING       | 3382 × 3088  | 11' 1" × 10' 2" |
| WC           | 1844 × 1325  | 6' 1" × 4' 4"   |
| UTILITY      | 1613 x 1343  | 5'3" × 4'5"     |
|              |              |                 |

| FIRST FLOOR     | METRIC SIZES | IMPERIAL SIZES   |
|-----------------|--------------|------------------|
| PRIMARY BEDROOM | 4434 × 3639  | 14' 7" × 11' 11" |
| en-suite        | 2592 x 1594  | 8'6" × 5'3"      |
| BEDROOM 2       | 3188 x 2448  | 10' 6" × 8' 0"   |
| BEDROOM 3       | 3084 × 2306  | 10' 1" × 7' 7"   |
| BEDROOM 4       | 3188 × 2100  | 10'6"×6'11"      |
| BATHROOM        | 3188 × 1701  | 10'6" × 5'7"     |