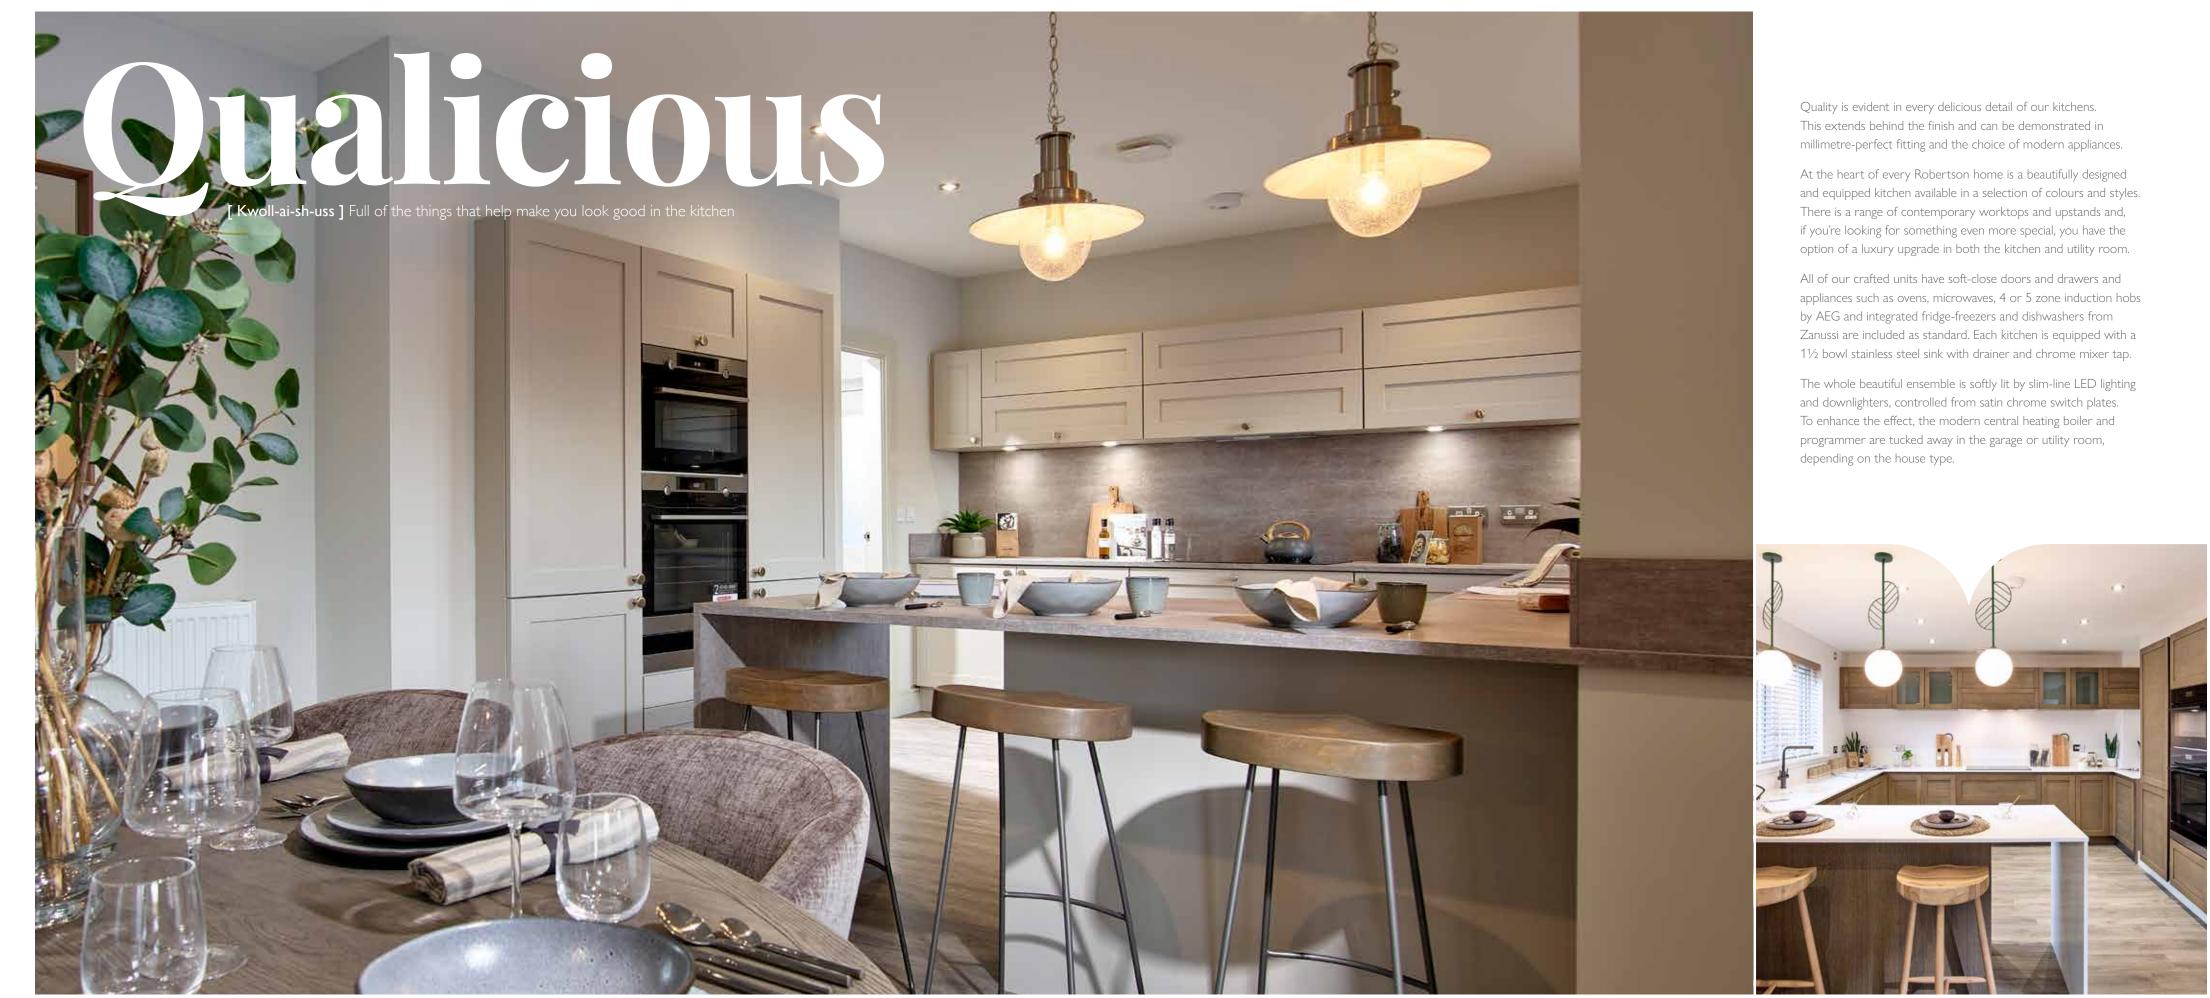

# Nassificent

[ Mas-iff-ee-sent ] Larger than expected living spaces

Th ho hig qu Th to you be of qu you Xof Kitt roo op ex Sto or

There's something rather special about the rooms in a Robertson home. They're large, beautifully proportioned and the ceilings are higher than you'd expect. You'll be pleasantly surprised by the quality of the design and the exquisiteness of the expert finish.

There's space to relax, a place to enjoy 'me-time'; enough room to get together and hear about each other's day and areas that you can transform and adapt to be whatever you want them to be. You can have an office area that can be shut-off from the rest of the home allowing you to get on with the 9 to 5 in peace and quiet; you can have a playroom for the kids, a hobby room for your talents or a cosy extra space for your overnight guests.

Kitchens are big, bright and open plan, with a breakfast bar, room for sofas and an elegant dining area giving your family options as well as plenty of space to relax, socialise or create exciting new dishes.