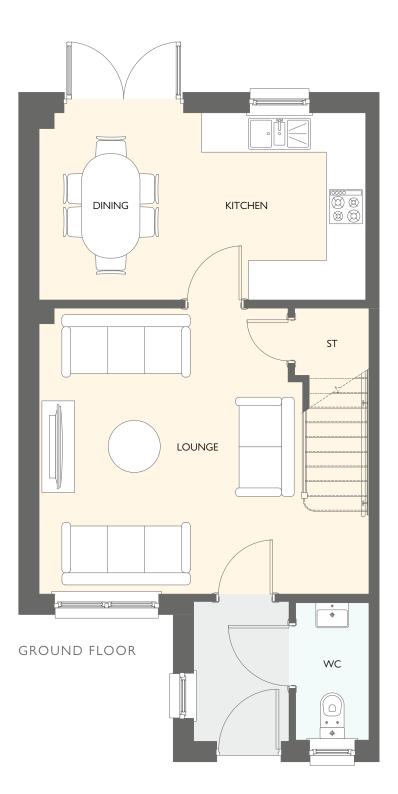

#### BEHRENS

THREE BEDROOM SEMI-DETACHED HOME

- 922 square feet of living space
- Carefully designed to maximise space and light
- Designer kitchen/dining room with integrated appliances
- French doors into the garden
- Generous living room with feature windows
- Primary bedroom with en-suite and fitted wardrobes

| METRIC SIZES | IMPERIAL SIZES                            |
|--------------|-------------------------------------------|
| 4368 × 4026  | 14' 4" × 13' 2"                           |
| 2859 x 2508  | 9' 5" x 8' 3"                             |
| 2859 × 2480  | 9' 5" × 8' 2"                             |
| 2099 x 1120  | 6'11" × 3'8"                              |
|              | 4368 × 4026<br>2859 × 2508<br>2859 × 2480 |

| FIRST FLOOR     | METRIC SIZES | IMPERIAL SIZES |
|-----------------|--------------|----------------|
| PRIMARY BEDROOM | 3425 × 2882  | 11' 3" × 9' 5" |
| en-suite        | 2882 × 1460  | 9' 5" × 4' 9"  |
| BEDROOM 2       | 3100 x 2625  | 10' 2" × 8' 7" |
| BEDROOM 3       | 2732 × 2555  | 9'0"×8'5"      |
| BATHROOM        | 2732 × 1712  | 9'0" × 5'7"    |