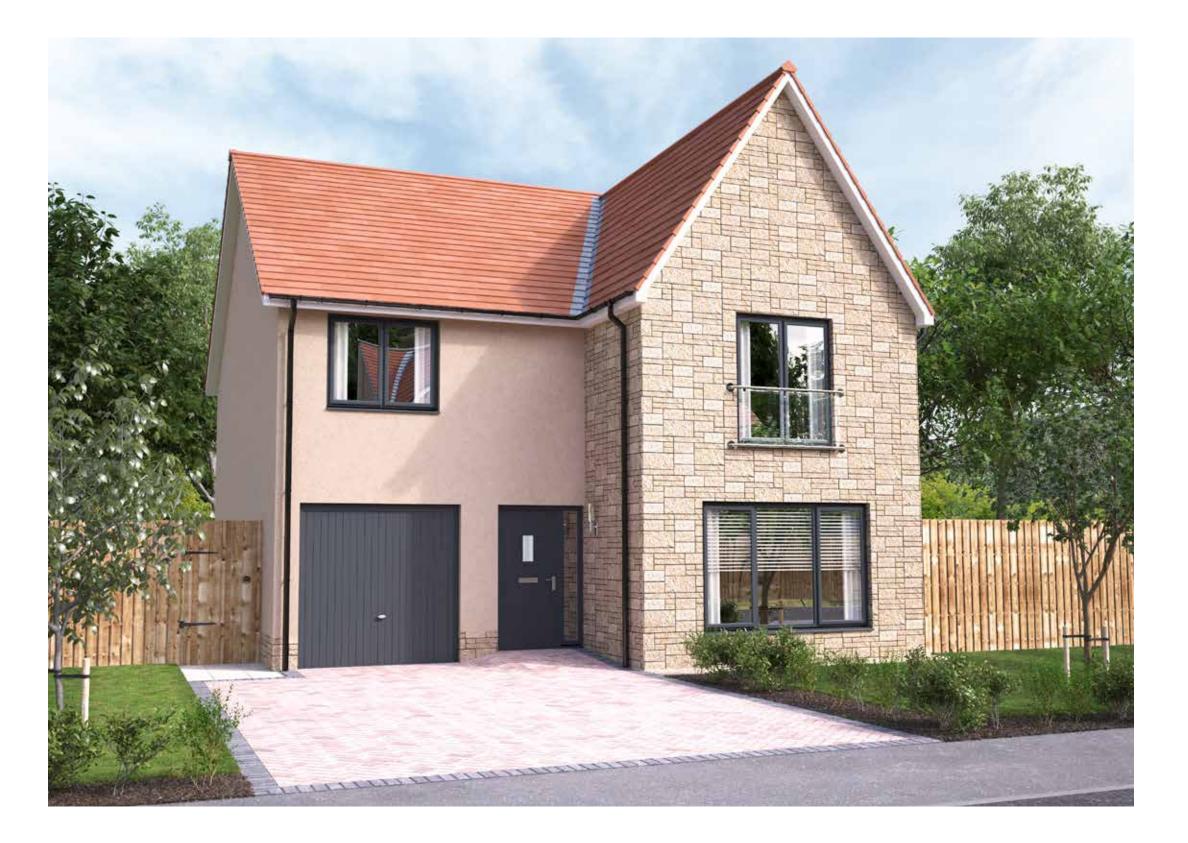

## CLEMENTE

FOUR BEDROOM SEMI-DETACHED HOME WITH INTEGRAL GARAGE

- 1159 square feet of living space
- Carefully designed to maximise space and light
- Designer kitchen/dining room with integrated appliances
- French doors into the garden
- Separate utility room
- Generous living room with feature windows
- Primary bedroom with en-suite and fitted wardrobes