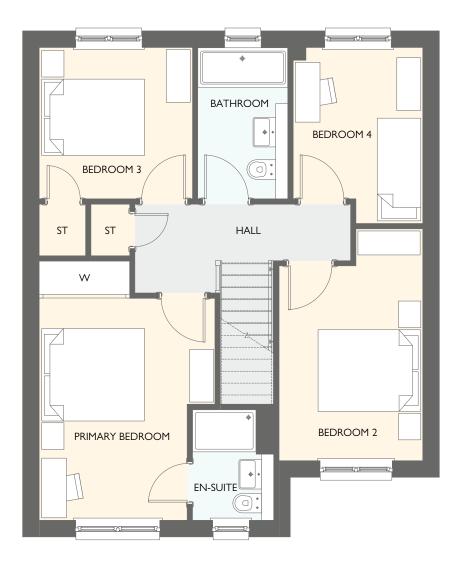

| FIRST FLOOR     | METRIC SIZES | IMPERIAL SIZES   |
|-----------------|--------------|------------------|
| PRIMARY BEDROOM | 4434 × 3639  | 14' 7" × 11' 11" |
| en-suite        | 2592 x 1594  | 8'6" × 5'3"      |
| BEDROOM 2       | 3188 x 2448  | 10' 6" × 8' 0"   |
| BEDROOM 3       | 3084 × 2306  | 10' 1" × 7' 7"   |
| BEDROOM 4       | 3188 × 2100  | 10'6"×6'11"      |
| BATHROOM        | 3188 × 1701  | 10'6" × 5'7"     |