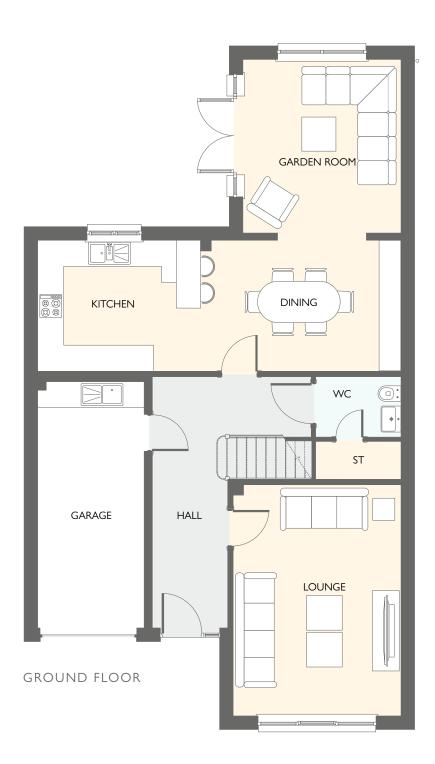

GROUND FLOOR

#### FIRST FLOOR

| GROUND FLOOR | METRIC SIZES | IMPERIAL SIZES  |
|--------------|--------------|-----------------|
| LOUNGE       | 4256 × 3639  | 14'0" × 11'11"  |
| KITCHEN      | 3088 × 3070  | 10' 2" × 10' 2" |
| DINING       | 3382 × 3088  | 11' 1" × 10' 2" |
| WC           | 1844 × 1325  | 6' 1" × 4' 4"   |
| UTILITY      | 1613 x 1343  | 5'3" × 4'5"     |
|              |              |                 |

| FIRST FLOOR     | METRIC SIZES | IMPERIAL SIZES   |
|-----------------|--------------|------------------|
| PRIMARY BEDROOM | 4434 × 3639  | 14' 7" × 11' 11" |
| en-suite        | 2592 x 1594  | 8'6" × 5'3"      |
| BEDROOM 2       | 3188 x 2448  | 10' 6" × 8' 0"   |
| BEDROOM 3       | 3084 × 2306  | 10' 1" × 7' 7"   |
| BEDROOM 4       | 3188 × 2100  | 10'6"×6'11"      |
| BATHROOM        | 3188 × 1701  | 10'6" × 5'7"     |