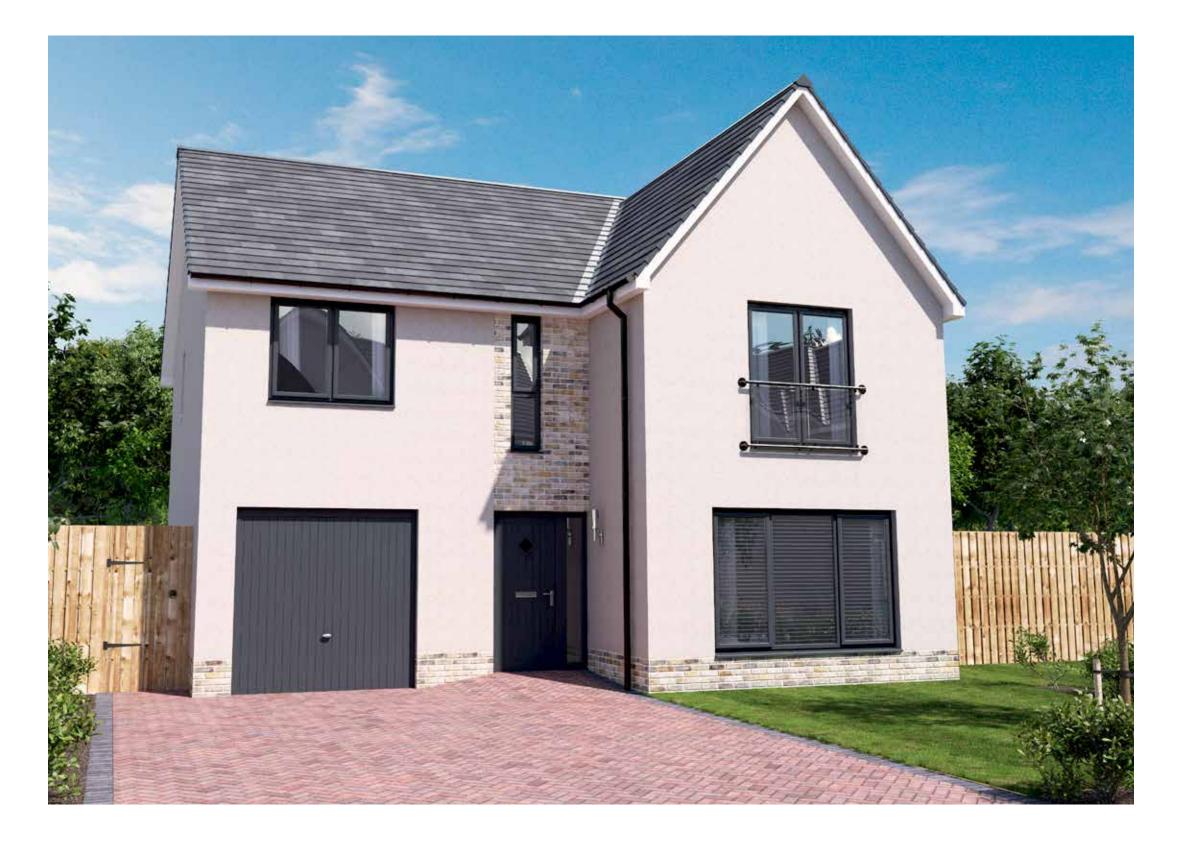

pace
- 4 double bedrooms
- Carefully designed to maximise space and light
- Designer kitchen/dining room with integrated appliances
- French doors into the garden
- Study
- Generous living room with feature windows
- Primary bedroom with en-suite and walk-in-wardrobe





GROUND FLOOR



| GROUND FLOOR | METRIC SIZES | IMPERIAL SIZES   |
|--------------|--------------|------------------|
| LOUNGE       | 4513 × 3584  | 14' 10" × 11' 9" |
| KITCHEN      | 3389 x 3270  | 11' 1" × 10' 9"  |
| DINING       | 3389 x 3088  | 11' 1" × 10' 2"  |
| study        | 3049 × 2133  | 10'0" × 7'0"     |
| WC           | 2133 x 1345  | 7' 0"× 4' 5"     |
| UTILITY      | 2388 × 1680  | 7' 10"× 5' 6"    |
|              |              |                  |
|              |              |                  |



## ELLIOT GARDEN ROOM

FOUR BEDROOM DETACHED HOME WITH INTEGRAL SINGLE GARAGE

- 1640 square feet of living space
- 4 double bedrooms
- Carefully designed to maximise space and light
- Designer kitchen/dining room with integrated appliances
- French doors into the garden
- Separate utility room
- Generous living room with feature windows
- Two en-suites





| GROUND FLOOR | METRIC SIZES | IMPERIAL SIZES   |
|--------------|--------------|------------------|
| LOUNGE       | 4389 × 3865  | 14' 5" × 12 ' 8" |
| KITCHEN      | 4008 × 2685  | 13' 2" × 8' 10"  |
| DINING       | 3666 x 3116  | 12'0" × 10'3"    |
| WC           | 2503 x 1217  | 8' 3" × 4' 0"    |
| UTILITY      | 2723 × 1702  | 8' 11" × 5' 7"   |
| GARDEN ROOM  | 3996 x 3639  | 13' 1" × 11' 11" |
|              |