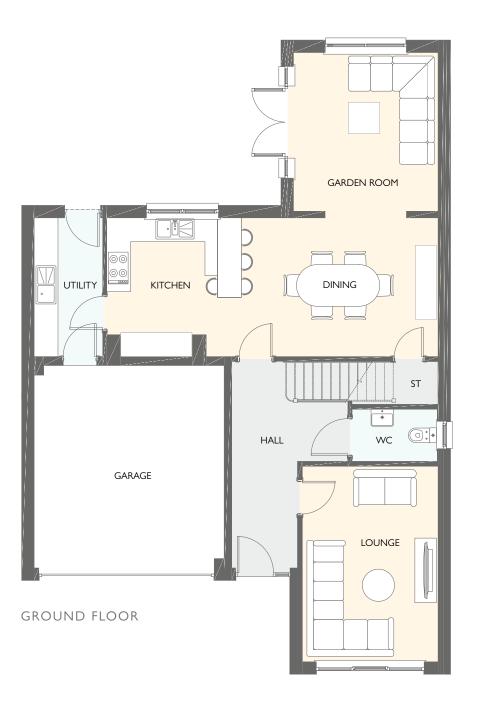

GROUND FLOOR

#### FIRST FLOOR

| GROUND FLOOR | METRIC SIZES | IMPERIAL SIZES  |
|--------------|--------------|-----------------|
| LOUNGE       | 4256 × 3639  | 14'0" × 11'11"  |
| KITCHEN      | 3088 × 3070  | 10' 2" × 10' 2" |
| DINING       | 3382 × 3088  | 11' 1" × 10' 2" |
| WC           | 1844 × 1325  | 6' 1" × 4' 4"   |
| UTILITY      | 1613 x 1343  | 5'3" × 4'5"     |
|              |              |                 |