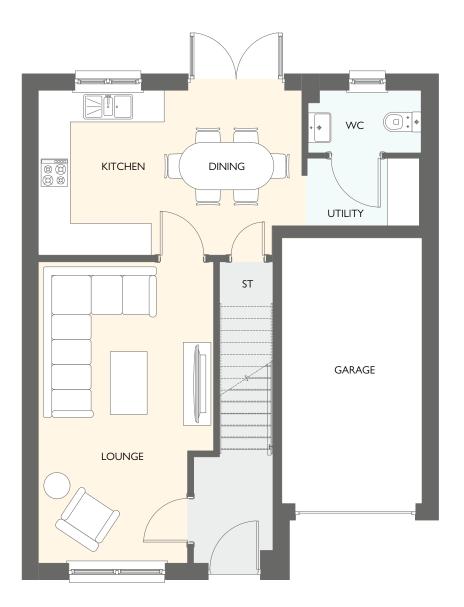

| METRIC SIZES | IMPERIAL SIZES                            |
|--------------|-------------------------------------------|
| 4368 × 4026  | 14' 4" × 13' 2"                           |
| 2859 x 2508  | 9' 5" x 8' 3"                             |
| 2859 × 2480  | 9' 5" × 8' 2"                             |
| 2099 x 1120  | 6'11" × 3'8"                              |
|              | 4368 × 4026<br>2859 × 2508<br>2859 × 2480 |