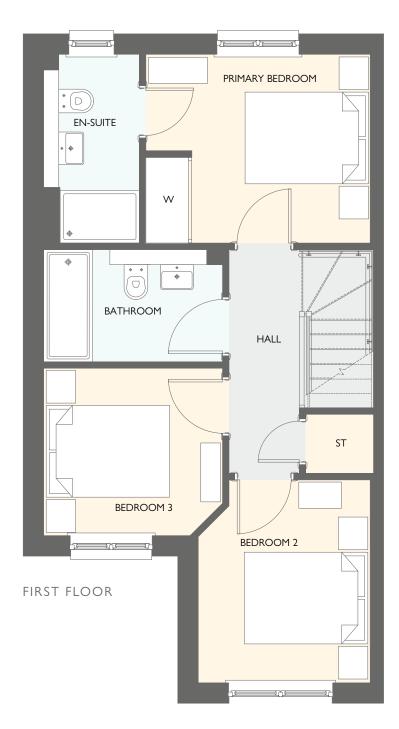

#### BEHRENS

THREE BEDROOM SEMI-DETACHED HOME

- 922 square feet of living space
- Carefully designed to maximise space and light
- Designer kitchen/dining room with integrated appliances
- French doors into the garden
- Generous living room with feature windows
- Primary bedroom with en-suite and fitted wardrobes

| FIRST FLOOR     | METRIC SIZES | IMPERIAL SIZES |
|-----------------|--------------|----------------|
| PRIMARY BEDROOM | 3425 × 2882  | 11' 3" × 9' 5" |
| en-suite        | 2882 × 1460  | 9' 5" × 4' 9"  |
| BEDROOM 2       | 3100 x 2625  | 10' 2" × 8' 7" |
| BEDROOM 3       | 2732 × 2555  | 9'0"×8'5"      |
| BATHROOM        | 2732 × 1712  | 9'0" × 5'7"    |