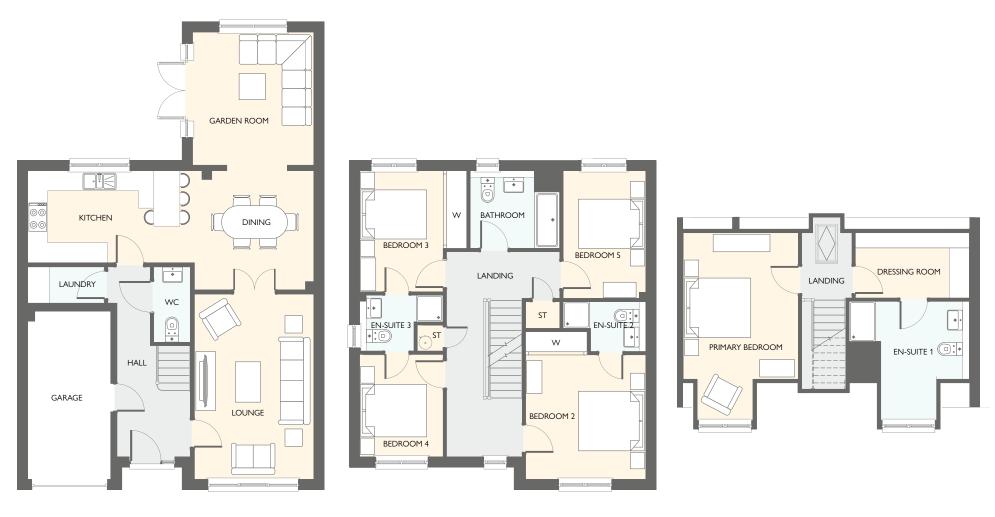

#### **EVERETT GRAND**

FIVE BEDROOM DETACHED HOME WITH INTEGRAL SINGLE GARAGE

- 2118 square feet of living space over 3 storeys
- 5 double bedrooms
- Designer kitchen/dining room with integrated appliances
- Garden room with cathedral windows, vaulted ceiling & French doors into the garden
- Generous living room with feature windows and doors to dining room
- Separate utility room
- Primary suite with dressing room and en suite
- Three en-suites

GROUND FLOOR

FIRST FLOOR

SECOND FLOOR

| GROUND FLOOR | METRIC SIZES | IMPERIAL SIZES   | FIRST FLOOR | METRIC SIZES | IMPERIAL SIZES   | SECOND FLOOR    | METRIC SIZES | IMPERIAL S    |
|--------------|--------------|------------------|-------------|--------------|------------------|-----------------|--------------|---------------|
| LOUNGE       | 5561 × 3583  | 18' 3" × 11' 9"  | BEDROOM 2   | 4431 × 3607  | 14' 6" × 11' 10" | PRIMARY BEDROOM | 5632 × 3456  | 18′6″×11′     |
| KITCHEN      | 4270 × 2762  | 14'0" × 9'1"     | en-suite 2  | 2482 × 1494  | 8' 2" × 4' 11"   | DRESSING ROOM   | 3420 x 1959  | 11′ 3″ × 6′ 5 |
| DINING       | 4319 x 3578  | 14′2″×11′9″      | BEDROOM 3   | 3634 x 3219  | 11' 11" × 10' 7" | en-suite 1      | 3607 x 3572  | 11′ 10″ × 11  |
| WC           | 2244 × 1100  | 7′ 4″ × 3′ 7'″   | en-suite 3  | 2506 × 1679  | 8′ 3″ × 5′ 6'″   |                 |              |               |
| UTILITY      | 2304 × 1089  | 7′7″×3′7″        | BEDROOM 4   | 3304 × 2506  | 9′11″×8′3″       |                 |              |               |
| garden room  | 3996 x 3639  | 13′ 1″ × 11′ 11″ | BEDROOM 5   | 3831 × 2482  | 12' 7" × 8' 2"   |                 |              |               |
|              |              |                  | BATHROOM    | 2686 × 2329  | 8' 10" × 7' 8"   |                 |              |               |