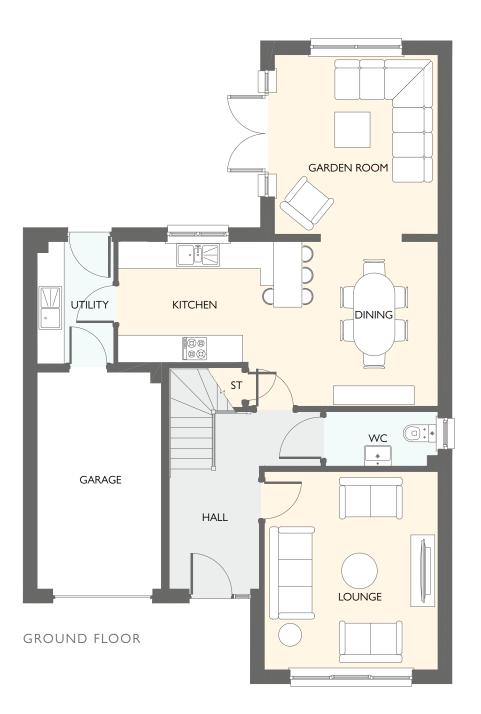

GROUND FLOOR

#### FIRST FLOOR

| GROUND FLOOR | METRIC SIZES | IMPERIAL SIZES  |
|--------------|--------------|-----------------|
| LOUNGE       | 4256 × 3639  | 14'0" × 11'11"  |
| KITCHEN      | 3088 × 3070  | 10' 2" × 10' 2" |
| DINING       | 3382 × 3088  | 11' 1" × 10' 2" |
| WC           | 1844 × 1325  | 6' 1" × 4' 4"   |
| UTILITY      | 1613 x 1343  | 5'3" × 4'5"     |
|              |              |                 |