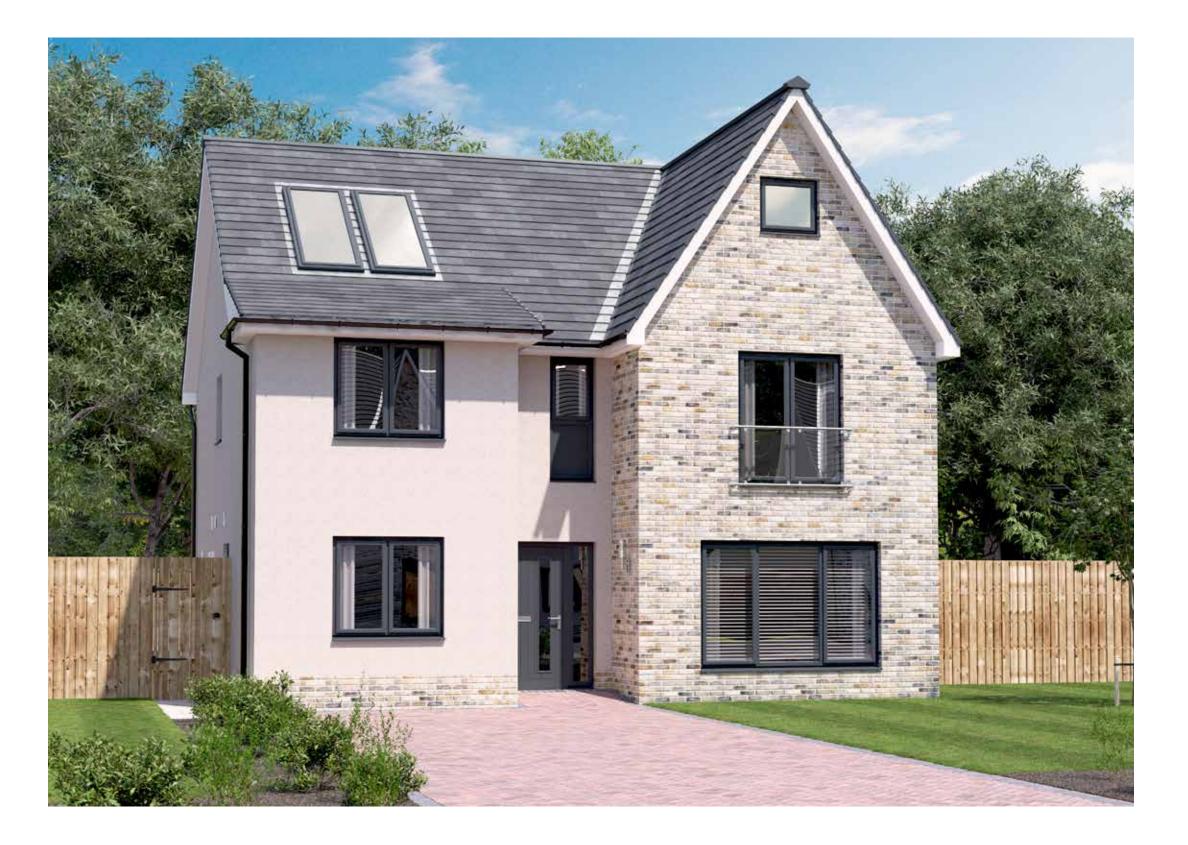

|                 |              |                 |
| UTILITY      | 3725 × 1845  | 12'3" × 6'1"     | BEDROOM 4   | 3561 x 3541  | 11' 8" × 11' 7" |                 |              |                 |
| GARDEN ROOM  | 3996 x 3639  | 13′ 1″ × 11′ 11″ | BEDROOM 5   | 3521 x 2596  | 11' 7" × 8' 6"  |                 |              |                 |
|              |              |                  | BEDROOM 6   | 2878 × 2286  | 9' 5" × 7' 6"   |                 |              |                 |
|              |              |                  | BATHROOM    | 3541 × 2001  | 11' 7" × 6' 7"  |                 |              |                 |
|              |              |                  |             |              |                 |                 |              |                 |



#### LEONARDO GRAND

FIVE BEDROOM DETACHED HOME WITH DETACHED DOUBLE GARAGE

- 2372 square feet of living space over 3 storeys
- 5 double bedrooms
- Carefully designed to maximise space and light
- Designer kitchen/dining room with integrated appliances
- Garden room with cathedral windows, vaulted ceiling & French doors into the garden
- Generous living room with feature windows
- Study on the ground floor
- Primary bedroom to 2nd floor with en-suite and dressing area



GROUND FLOOR

FIRST FLOOR

SECOND FLOOR

| GROUND FLOOR | METRIC SIZES | IMPERIAL SIZES   | FIRST FLOOR | METRIC SIZES | IMPERIAL SIZES  | SECOND FLOOR    | METRIC SIZES | IMPERIAL SIZES |
|--------------|--------------|------------------|-------------|--------------|-----------------|-----------------|--------------|--