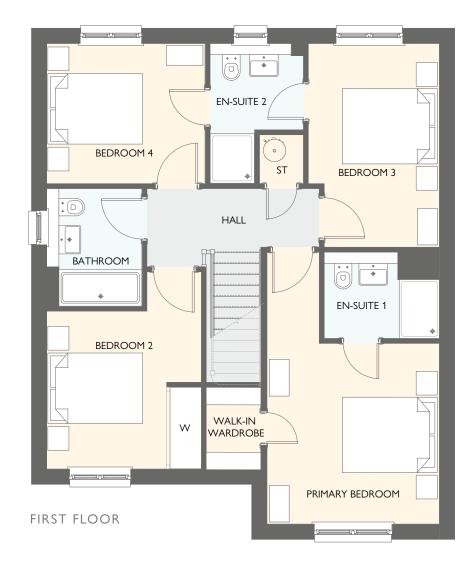

## CORNELL

FOUR BEDROOM SEMI-DETACHED HOME

- 1158 square feet of living space
- Carefully designed to maximise space and light
- Designer kitchen/dining room with integrated appliances
- French doors into the garden
- Separate utility room
- Generous living room with feature windows
- Primary bedroom with en-suite and fitted wardrobes

| FIRST FLOOR     | METRIC SIZES | IMPERIAL SIZES   |
|-----------------|--------------|------------------|
| PRIMARY BEDROOM | 4434 × 3639  | 14' 7" × 11' 11" |
| en-suite        | 2592 x 1594  | 8'6" × 5'3"      |
| BEDROOM 2       | 3188 x 2448  | 10' 6" × 8' 0"   |
| BEDROOM 3       | 3084 × 2306  | 10' 1" × 7' 7"   |
| BEDROOM 4       | 3188 × 2100  | 10'6"×6'11"      |
| BATHROOM        | 3188 × 1701  | 10'6" × 5'7"     |