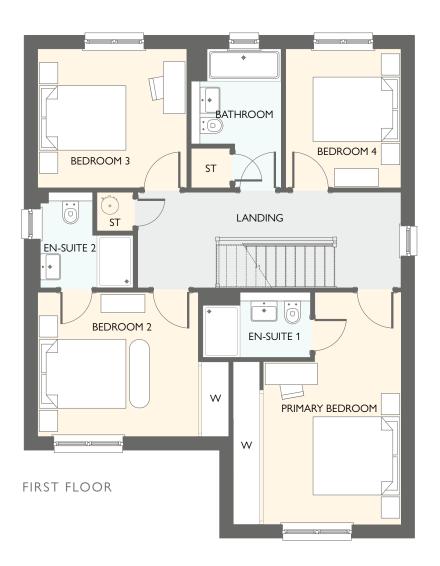

× 5'9"     |
| WALK-IN WARDROBE | 1672 x 1113  | 5' 6" × 3' 8"   |
| BEDROOM 2        | 4035 x 3161  | 13' 3" × 10' 4" |
| EN-SUITE 2       | 2865 x 1911  | 9' 5" × 6' 3"   |
| BEDROOM 3        | 4166 × 2678  | 13' 8" × 8' 9"  |
| BEDROOM 4        | 3235 × 2865  | 10'7" × 9'5"    |
| BATHROOM         | 2406 x 1946  | 7' 11" × 6' 9"  |



#### HUTTON GARDEN ROOM

FOUR BEDROOM DETACHED HOME WITH INTEGRAL GARAGE

- 1771 square feet of living space
- 4 double bedrooms
- Designer kitchen/dining room with integrated appliances
- Garden room with cathedral windows, vaulted ceiling & French doors into the garden
- Generous living room with feature windows
- Primary bedroom and bedroom 2 both have en-suites & fitted wardrobes
- Integrated garage with utility space
- Grand open entrance hallway





| GROUND FLOOR | METRIC SIZES | IMPERIAL SIZES   |
|--------------|--------------|------------------|
| LOUNGE       | 5322 x 3864  | 17' 6" × 12' 8"  |
| KITCHEN      | 3570 x 3016  | 11'9" × 9'11"    |
| DINING       | 4794 × 3016  | 15'9" × 9'11"    |
| WC           | 1947 × 1391  | 6' 5" × 4' 7"    |
| GARDEN ROOM  | 3996 x 3639  | 13' 1" × 11' 11" |
|              |              |                  |

| FIRST FLOOR     | METRIC SIZES | IMPERIAL SIZES   |
|-----------------|--------------|------------------|
| PRIMARY BEDROOM | 5346 x 3864  | 17' 6" × 12' 8"  |
| en-suite 1      | 2480 × 1500  | 8'2" × 4'11"     |
| BEDROOM 2       | 4399 x 3321  | 14' 5" × 10' 11" |
| en-suite 2      | 2202 × 2139  | 7' 3" × 7' 0"    |
| BEDROOM 3       | 3434 × 3201  | 11' 3" × 10' 6"  |
| BEDROOM 4