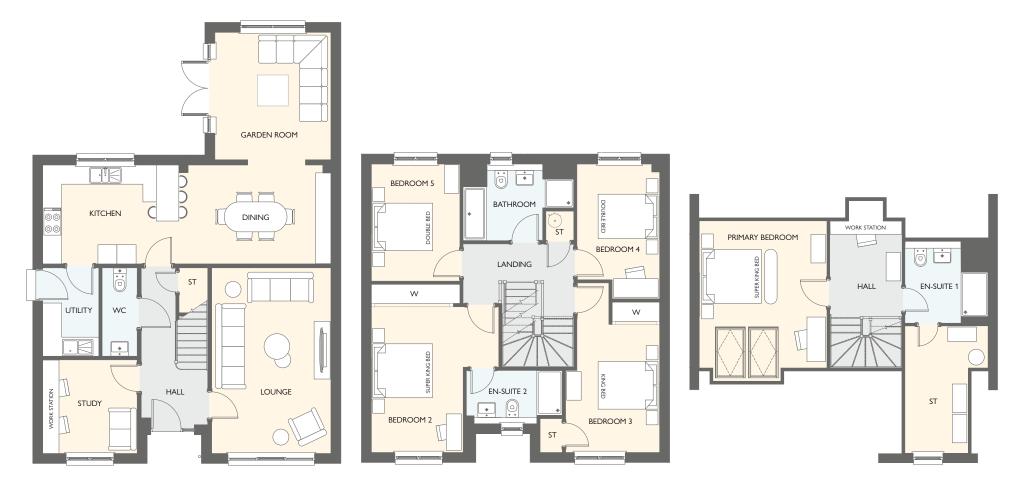

|                 |
|              |              |                  | BATHROOM    | 3541 × 2001  | 11' 7" × 6' 7"  |                 |              |                 |
|              |              |                  |             |              |                 |                 |              |                 |



#### LEONARDO GRAND

FIVE BEDROOM DETACHED HOME WITH DETACHED DOUBLE GARAGE

- 2372 square feet of living space over 3 storeys
- 5 double bedrooms
- Carefully designed to maximise space and light
- Designer kitchen/dining room with integrated appliances
- Garden room with cathedral windows, vaulted ceiling & French doors into the garden
- Generous living room with feature windows
- Study on the ground floor
- Primary bedroom to 2nd floor with en-suite and dressing area



GROUND FLOOR

FIRST FLOOR

SECOND FLOOR

| GROUND FLOOR | METRIC SIZES | IMPERIAL SIZES   | FIRST FLOOR | METRIC SIZES | IMPERIAL SIZES  | SECOND FLOOR    | METRIC SIZES | IMPERIAL SIZES |
|--------------|--------------|------------------|-------------|--------------|-----------------|-----------------|--------------|----------------|
| LOUNGE       | 5824 × 3739  | 19' 1" × 12' 3"  | BEDROOM 2   | 5272 × 3995  | 17' 4" × 13' 1" | PRIMARY BEDROOM | 4599 × 3990  | 5' 1" × 13' 1" |
| KITCHEN      | 4080 × 3100  | 13' 5" × 10' 2"  | en-suite 2  | 3012 x 1674  | 9' 11" × 5' 6"  | en-suite 1      | 2592 × 2560  | 8' 6" × 8' 5"  |
| DINING       | 4959 x 3100  | 16' 3" × 10' 2"  | BEDROOM 3   | 4717 × 2949  | 15' 6" × 9' 8"  | STORE           | 3397 × 1972  | 13′ 1″ × 6′ 6″ |
| STUDY        |