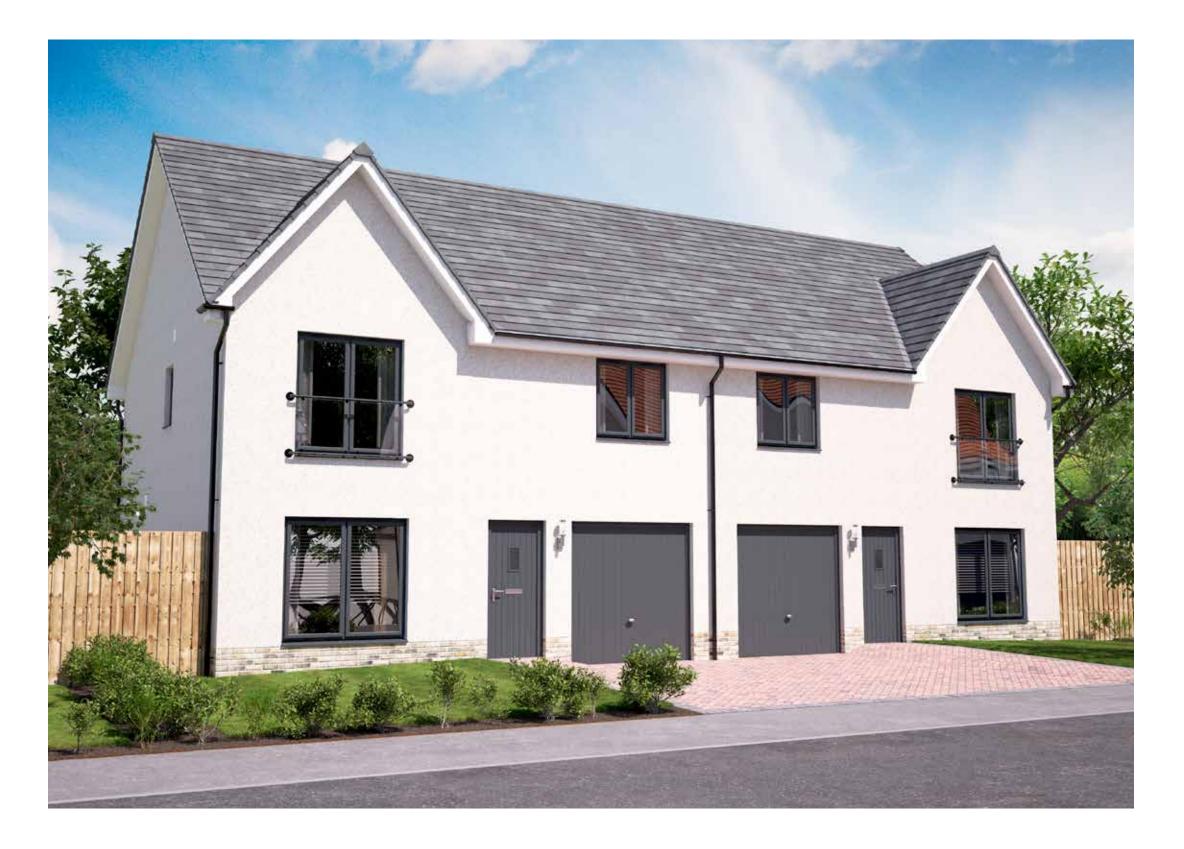

#### BEHRENS

THREE BEDROOM SEMI-DETACHED HOME

- 922 square feet of living space
- Carefully designed to maximise space and light
- Designer kitchen/dining room with integrated appliances
- French doors into the garden
- Generous living room with feature windows
- Primary bedroom with en-suite and fitted wardrobes