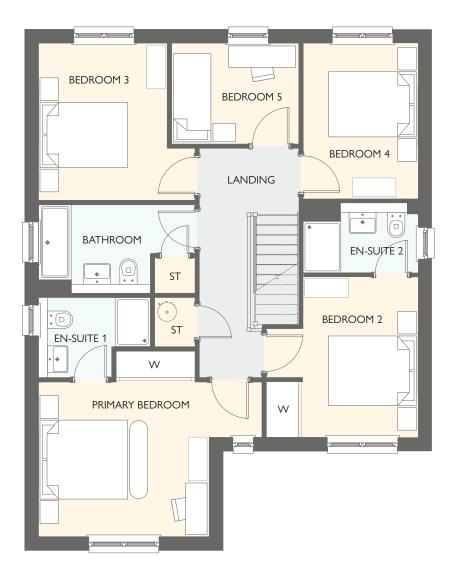

## LAWRIE

FIVE BEDROOM DETACHED HOME WITH INTEGRAL SINGLE GARAGE

- 1687 square feet of living space
- Carefully designed to maximise space and light
- Designer kitchen/dining room with integrated appliances
- French doors into the garden
- Separate utility room
- Generous living room with feature windows
- Primary bedroom and bedroom 2 have an en-suite & fitted wardrobes

| FIRST FLOOR     | METRIC SIZES | IMPERIAL SIZES   |
|-----------------|--------------|------------------|
| PRIMARY BEDROOM | 3864 × 3501  | 12' 8" × 11' 6"  |
| en-suite 1      | 2530 x 1811  | 8'4" × 5'11"     |
| BEDROOM 2       | 3624 x 3432  | 11' 11" × 11' 3" |
| en-suite 2      | 2597 x 1579  | 8' 6" × 5' 2"    |
| BEDROOM 3       | 3561 x 3541  | 11' 8" × 11' 7"  |
| BEDROOM 4       | 3521 x 2596  | 11' 7" × 8' 6"   |
| BEDROOM 5       | 2878 × 2286  | 9' 5" × 7' 6"    |
| BATHROOM        | 3541 x 2001  | 11' 7" x 6' 7"   |