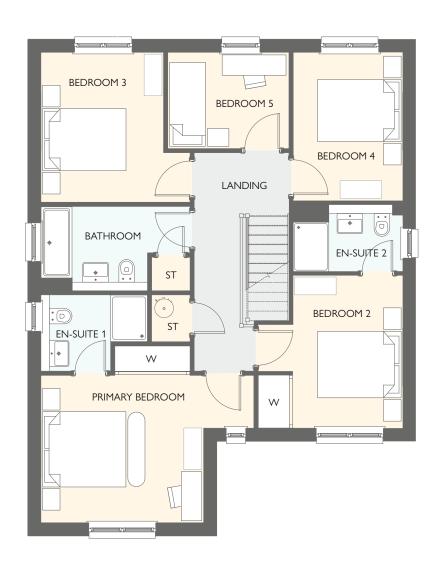

## LAWRIE

FIVE BEDROOM DETACHED HOME WITH INTEGRAL SINGLE GARAGE

- 1687 square feet of living space
- Carefully designed to maximise space and light
- Designer kitchen/dining room with integrated appliances
- French doors into the garden
- Separate utility room
- Generous living room with feature windows
- Primary bedroom and bedroom 2 have an en-suite & fitted wardrobes

GROUND FLOOR

| GROUND FLOOR | METRIC SIZES | IMPERIAL SIZES  |
|--------------|--------------|-----------------|
| LOUNGE       | 5107 x 3864  | 16' 9" × 12' 8" |
| KITCHEN      | 3725 × 3370  | 12' 3" × 11' 1" |
| DINING       | 3725 x 3263  | 12'3" × 10'8"   |
| WC           | 2872 × 2087  | 9'5"×6'10"      |
| UTILITY      | 3725 x 1845  | 12'3" × 6'1"    |

| FIRST FLOOR     | METRIC SIZES | IMPERIAL SIZES   |
|-----------------|--------------|------------------|
| PRIMARY BEDROOM | 3864 × 3501  | 12' 8" × 11' 6"  |
| en-suite 1      | 2530 x 1811  | 8'4" × 5'11"     |
| BEDROOM 2       | 3624 x 3432  | 11' 11" × 11' 3" |
| en-suite 2      | 2597 x 1579  | 8' 6" × 5' 2"    |
| BEDROOM 3       | 3561 x 3541  | 11' 8" × 11' 7"  |
| BEDROOM 4       | 3521 x 2596  | 11' 7" × 8' 6"   |
| BEDROOM 5       | 2878 × 2286  | 9' 5" × 7' 6"    |
| BATHROOM        | 3541 x 2001  | 11' 7" x 6' 7"   |