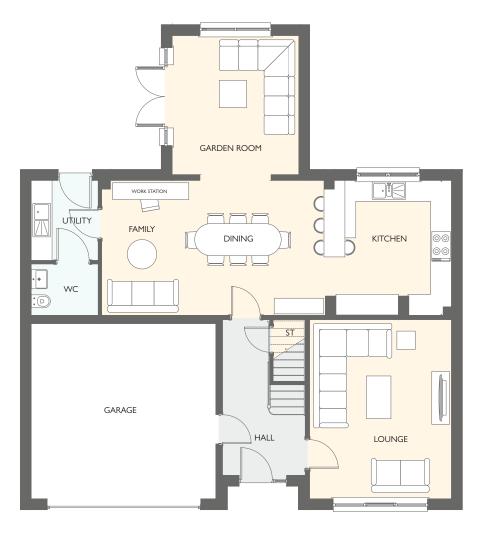

GROUND FLOOR

#### FIRST FLOOR

| GROUND FLOOR | METRIC SIZES | IMPERIAL SIZES  |
|--------------|--------------|-----------------|
| LOUNGE       | 4256 × 3639  | 14'0" × 11'11"  |
| KITCHEN      | 3088 × 3070  | 10' 2" × 10' 2" |
| DINING       | 3382 × 3088  | 11' 1" × 10' 2" |
| WC           | 1844 × 1325  | 6' 1" × 4' 4"   |
| UTILITY      | 1613 x 1343  | 5'3" × 4'5"     |
|              |              |                 |