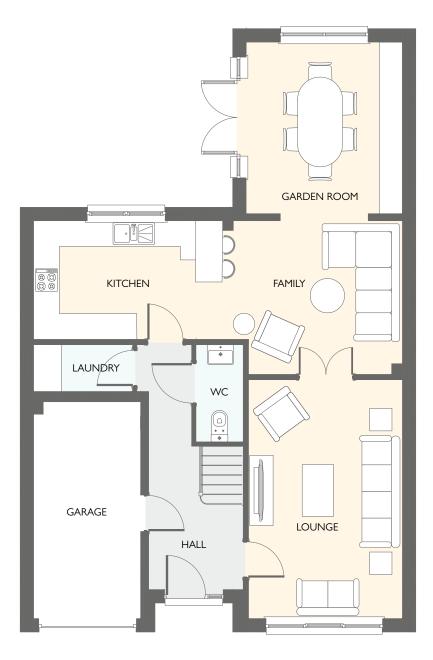

## CORTONA GARDEN ROOM

FOUR BEDROOM DETACHED HOME WITH INTEGRAL GARAGE

- 1393 square feet of living space
- 4 double bedrooms
- Carefully designed to maximise space and light
- Designer kitchen/dining room with integrated appliances
- Garden room with cathedral windows, vaulted ceiling & French doors into the garden
- Separate utility room
- Generous living room with feature windows
- Primary bedroom with en-suite and fitted wardrobes

GROUND FLOOR

FIRST FLOOR

| GROUND FLOOR   | METRIC SIZES | IMPERIAL SIZES   |
|----------------|--------------|------------------|
| LOUNGE         | 5051 × 3658  | 16'7" × 12'0"    |
| KITCHEN/DINING | 5409 x 3413  | 17' 9" × 11' 2"  |
| WC             | 1936 x 1419  | 6' 4" × 4' 8"    |
| UTILITY        | 1954 x 1893  | 6' 5" × 6' 3"    |
| GARDEN ROOM    | 3996 x 3639  | 13' 1" × 11' 11" |
|                |              |                  |

| FIRST FLOOR     | METRIC SIZES | IMPERIAL SIZES  |
|-----------------|--------------|-----------------|
| PRIMARY BEDROOM | 3672 × 3157  | 12' 1" × 10' 4" |
| en-suite 1      | 2470 × 1508  | 8' 1" × 4' 11"  |
| BEDROOM 2       | 2885 × 2580  | 9' 6" × 8' 6"   |
| EN-SUITE 2      | 2270 × 1385  | 7' 5" × 4' 7"   |
| BEDROOM 3       | 3725 x 2470  | 12' 3" × 8' 1"  |
| BEDROOM 4       | 3232 x 2585  | 10' 7" × 8' 6"  |
| BATHROOM        | 2532 × 2207  | 8' 4" × 7' 3"   |