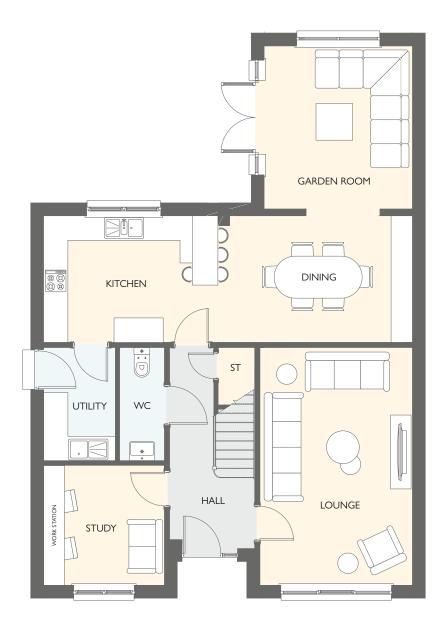

## LAWRIE

FIVE BEDROOM DETACHED HOME WITH INTEGRAL SINGLE GARAGE

- 1687 square feet of living space
- Carefully designed to maximise space and light
- Designer kitchen/dining room with integrated appliances
- French doors into the garden
- Separate utility room
- Generous living room with feature windows
- Primary bedroom and bedroom 2 have an en-suite & fitted wardrobes

GROUND FLOOR

| GROUND FLOOR | METRIC SIZES | IMPERIAL SIZES  |
|--------------|--------------|-----------------|
| LOUNGE       | 5107 x 3864  | 16' 9" × 12' 8" |
| KITCHEN      | 3725 × 3370  | 12' 3" × 11' 1" |
| DINING       | 3725 x 3263  | 12'3" × 10'8"   |
| WC           | 2872 × 2087  | 9'5"×6'10"      |
| UTILITY      | 3725 x 1845  | 12'3" × 6'1"    |