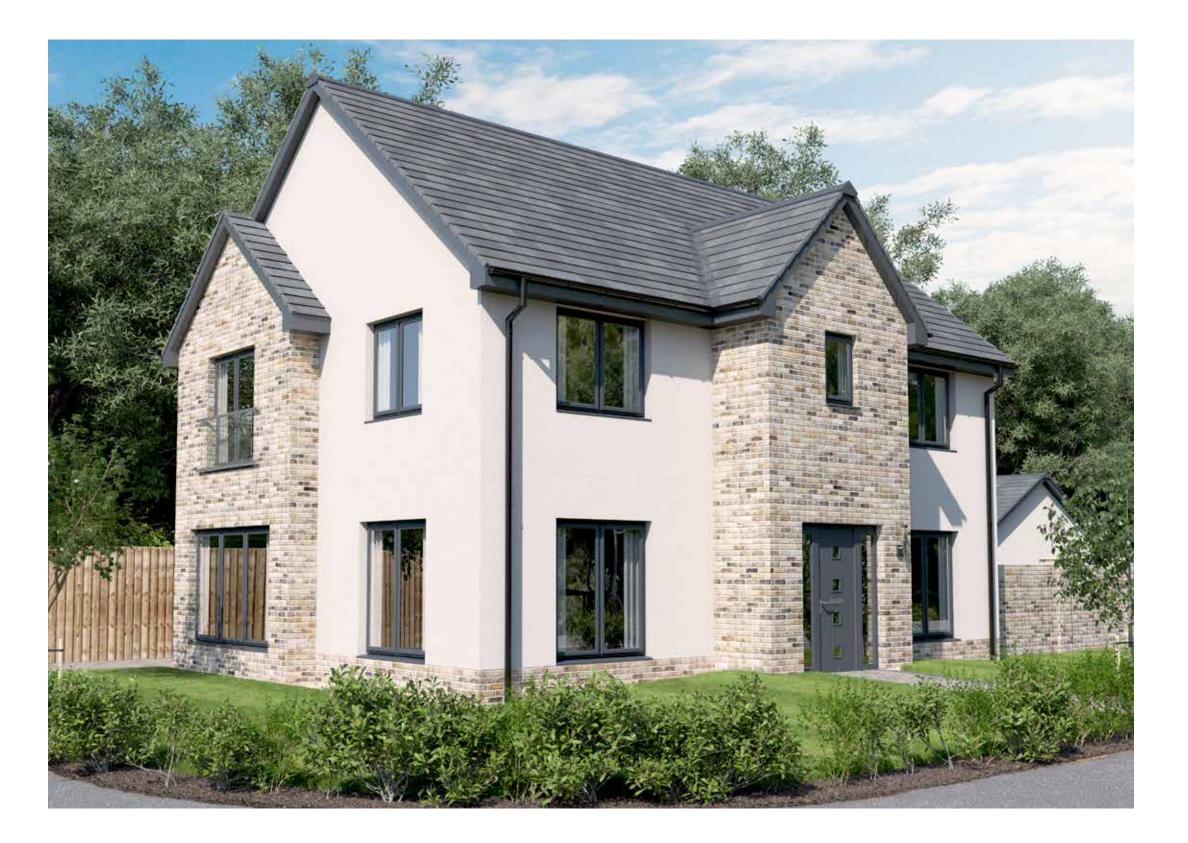

|
| FAMILY/DINING | 4757 × 4104  | 15' 7" x 13' 6" |
| STUDY         | 3047 × 2133  | 10'0" × 7'0"    |
| WC            | 2133 × 1307  | 7'0"×4'3"       |
| UTILITY       | 2388 x 1725  | 7'10" × 5'8"    |
|               |              |                 |

| FIRST FLOOR      | METRIC SIZES | IMPERIAL SIZES  |
|------------------|--------------|-----------------|
| PRIMARY BEDROOM  | 5560 × 3526  | 18' 3" × 11' 7" |
| en-suite 1       | 2353 x 1764  | 7'9" × 5'9"     |
| WALK-IN WARDROBE | 1672 x 1113  | 5' 6" × 3' 8"   |
| BEDROOM 2        | 4035 x 3161  | 13' 3" × 10' 4" |
| EN-SUITE 2       | 2865 x 1911  | 9' 5" x 6' 3"   |
| BEDROOM 3        | 4166 x 2678  | 13' 8" × 8' 9"  |
| BEDROOM 4        | 3235 x 2865  | 10' 7" × 9' 5"  |
| BATHROOM         | 2406 x 1946  | 7' 11" × 6' 9"  |



#### GUIMARD

FOUR BEDROOM DETACHED HOME WITH DETACHED GARAGE

- 1641 square feet of living space
- Four double bedrooms
- Spacious designer kitchen and family room with integrated appliances
- French doors into the garden
- Generous living room with triple aspect windows
- Separate utility room with large storage/pantry cupboard
- Impressive primary bedroom with en-suite and walk-in wardrobe
- Second bedroom with en-suite and fitted wardrobe





GROUND FLOOR

FIRST FLOOR

| GROUND FLOOR | METRIC SIZES | IMPERIAL SIZES  |
|--------------|--------------|-----------------|
| LOUNGE       | 4196 × 4119  | 13' 9" × 13' 6" |
| DINING       | 3756 x 3008  | 12'4" × 9'10"   |
| KITCHEN      | 3756 x 3370  | 12'4" × 11'1"   |
| FAMILY       | 3756 x 3756  | 12' 4" × 12' 4" |
| UTILITY      | 24