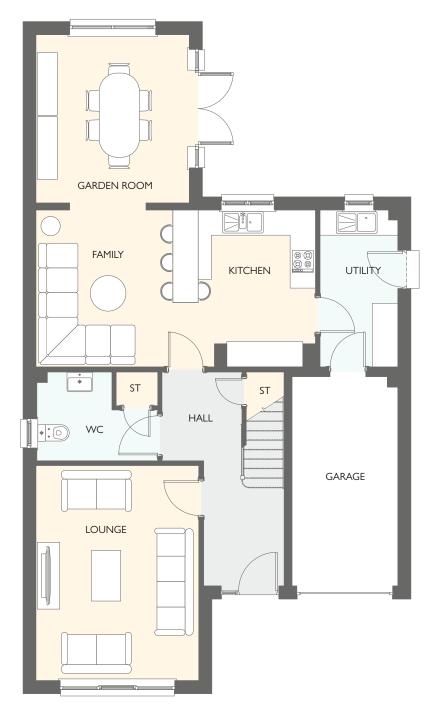

# JACOBSON

FOUR BEDROOM DETACHED HOME WITH DETACHED SINGLE GARAGE

- 1588 square feet of living space
- 4 double bedrooms
- Study
- Carefully designed to maximise space and light
- Designer kitchen/dining room with integrated appliances
- French doors into the garden
- Primary bedroom with walk-in wardrobe
- Two en-suites

| GROUND FLOOR  | METRIC SIZES | IMPERIAL SIZES  |
|---------------|--------------|-----------------|
| LOUNGE        | 4464 × 3526  | 14' 8" × 11' 7" |
| KITCHEN       | 3389 x 3270  | 11'1" × 10'9"   |
| FAMILY/DINING | 4757 × 4104  | 15' 7" x 13' 6" |
| STUDY         | 3047 × 2133  | 10'0" × 7'0"    |
| WC            | 2133 × 1307  | 7'0"×4'3"       |
| UTILITY       | 2388 x 1725  | 7'10" × 5'8"    |
|               |              |                 |

| FIRST FLOOR      | METRIC SIZES | IMPERIAL SIZES  |
|------------------|--------------|-----------------|
| PRIMARY BEDROOM  | 5560 × 3526  | 18' 3" × 11' 7" |
| en-suite 1       | 2353 x 1764  | 7'9" × 5'9"     |
| WALK-IN WARDROBE | 1672 x 1113  | 5' 6" × 3' 8"   |
| BEDROOM 2        | 4035 x 3161  | 13' 3" × 10' 4" |
| EN-SUITE 2       | 2865 x 1911  | 9' 5" x 6' 3"   |
| BEDROOM 3        | 4166 x 2678  | 13' 8" × 8' 9"  |
| BEDROOM 4        | 3235 x 2865  | 10' 7" × 9' 5"  |
| BATHROOM         | 2406 x 1946  | 7' 11" × 6' 9"  |