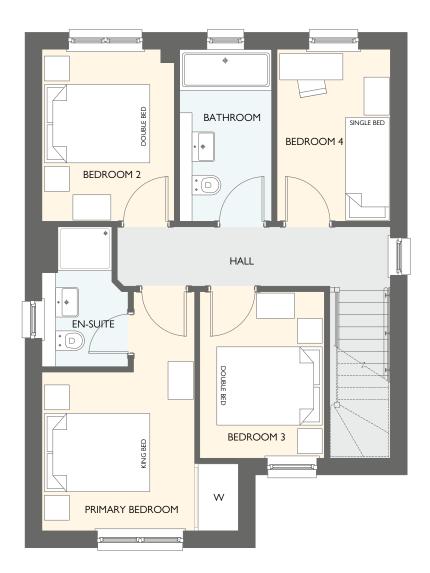

| FIRST FLOOR     | METRIC SIZES | IMPERIAL SIZES |
|-----------------|--------------|----------------|
| PRIMARY BEDROOM | 3425 × 2882  | 11' 3" × 9' 5" |
| en-suite        | 2882 × 1460  | 9' 5" × 4' 9"  |
| BEDROOM 2       | 3100 x 2625  | 10' 2" × 8' 7" |
| BEDROOM 3       | 2732 × 2555  | 9'0"×8'5"      |
| BATHROOM        | 2732 × 1712  | 9'0" × 5'7"    |