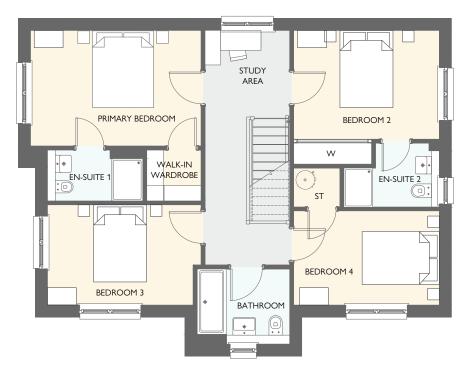

| FIRST FLOOR     | METRIC SIZES | IMPERIAL SIZES   |
|-----------------|--------------|------------------|
| PRIMARY BEDROOM | 4434 × 3639  | 14' 7" × 11' 11" |
| en-suite        | 2592 x 1594  | 8'6" × 5'3"      |
| BEDROOM 2       | 3188 x 2448  | 10' 6" × 8' 0"   |
| BEDROOM 3       | 3084 × 2306  | 10' 1" × 7' 7"   |
| BEDROOM 4       | 3188 × 2100  | 10'6"×6'11"      |
| BATHROOM        | 3188 × 1701  | 10'6" × 5'7"     |