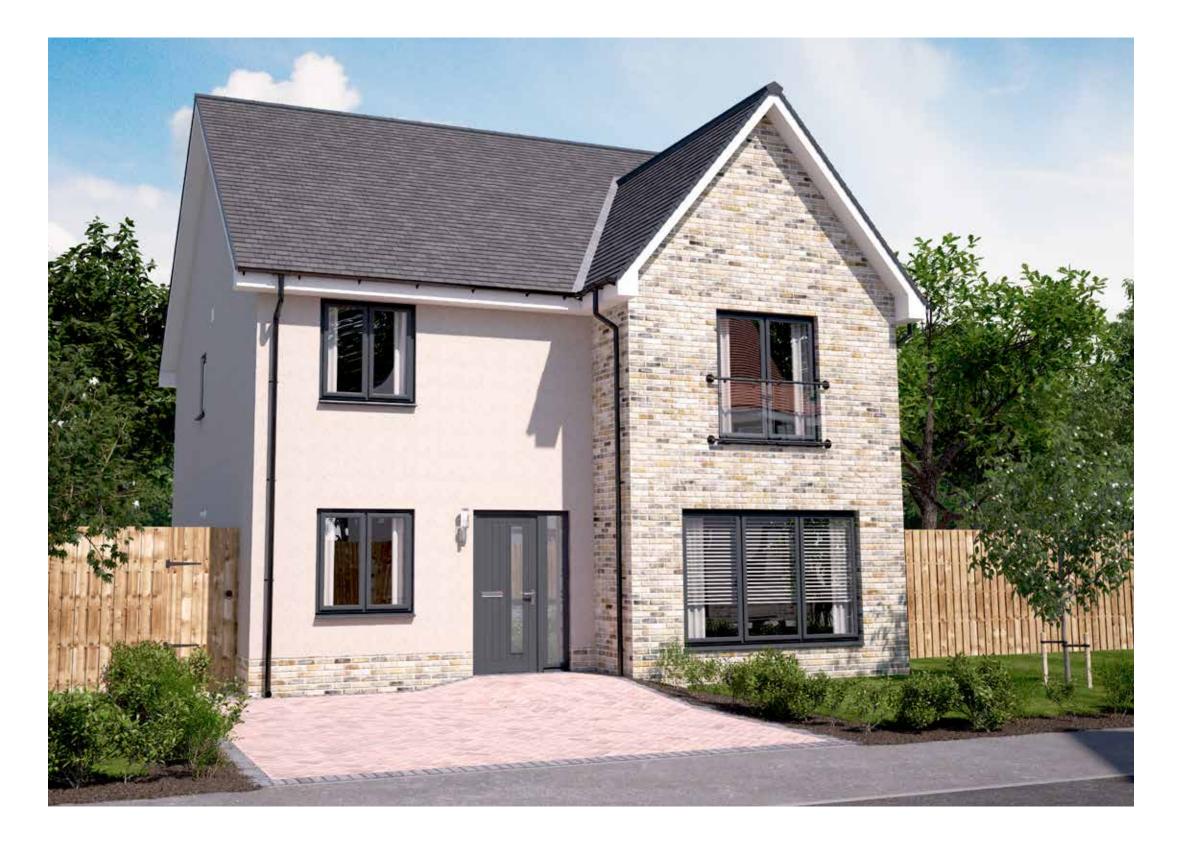

## CORNELL

FOUR BEDROOM SEMI-DETACHED HOME

- 1158 square feet of living space
- Carefully designed to maximise space and light
- Designer kitchen/dining room with integrated appliances
- French doors into the garden
- Separate utility room
- Generous living room with feature windows
- Primary bedroom with en-suite and fitted wardrobes