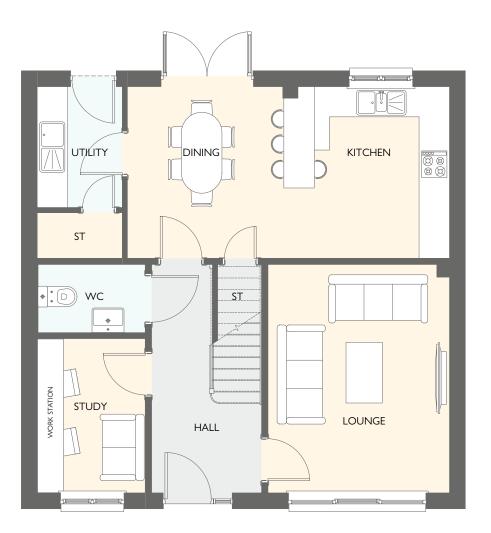

## CORNELL

FOUR BEDROOM SEMI-DETACHED HOME

- 1158 square feet of living space
- Carefully designed to maximise space and light
- Designer kitchen/dining room with integrated appliances
- French doors into the garden
- Separate utility room
- Generous living room with feature windows
- Primary bedroom with en-suite and fitted wardrobes

GROUND FLOOR

#### FIRST FLOOR

| GROUND FLOOR | METRIC SIZES | IMPERIAL SIZES  |
|--------------|--------------|-----------------|
| LOUNGE       | 4256 × 3639  | 14'0" × 11'11"  |
| KITCHEN      | 3088 × 3070  | 10' 2" × 10' 2" |
| DINING       | 3382 × 3088  | 11' 1" × 10' 2" |
| WC           | 1844 × 1325  | 6' 1" × 4' 4"   |
| UTILITY      | 1613 x 1343  | 5'3" × 4'5"     |
|              |              |                 |

| FIRST FLOOR     | METRIC SIZES | IMPERIAL SIZES   |
|-----------------|--------------|------------------|
| PRIMARY BEDROOM | 4434 × 3639  | 14' 7" × 11' 11" |
| en-suite        | 2592 x 1594  | 8'6" × 5'3"      |
| BEDROOM 2       | 3188 x 2448  | 10' 6" × 8' 0"   |
| BEDROOM 3       | 3084 × 2306  | 10' 1" × 7' 7"   |
| BEDROOM 4       | 3188 × 2100  | 10'6"×6'11"      |
| BATHROOM        | 3188 × 1701  | 10'6" × 5'7"     |