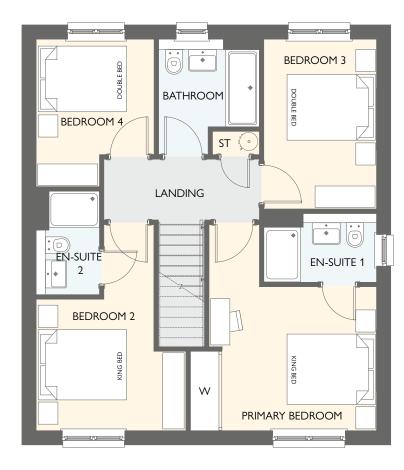

## CORNELL

FOUR BEDROOM SEMI-DETACHED HOME

- 1158 square feet of living space
- Carefully designed to maximise space and light
- Designer kitchen/dining room with integrated appliances
- French doors into the garden
- Separate utility room
- Generous living room with feature windows
- Primary bedroom with en-suite and fitted wardrobes

| FIRST FLOOR     | METRIC SIZES | IMPERIAL SIZES   |
|-----------------|--------------|------------------|
| PRIMARY BEDROOM | 4434 × 3639  | 14' 7" × 11' 11" |
| en-suite        | 2592 x 1594  | 8'6" × 5'3"      |
| BEDROOM 2       | 3188 x 2448  | 10' 6" × 8' 0"   |
| BEDROOM 3       | 3084 × 2306  | 10' 1" × 7' 7"   |
| BEDROOM 4       | 3188 × 2100  | 10'6"×6'11"      |
| BATHROOM        | 3188 × 1701  | 10'6" × 5'7"     |