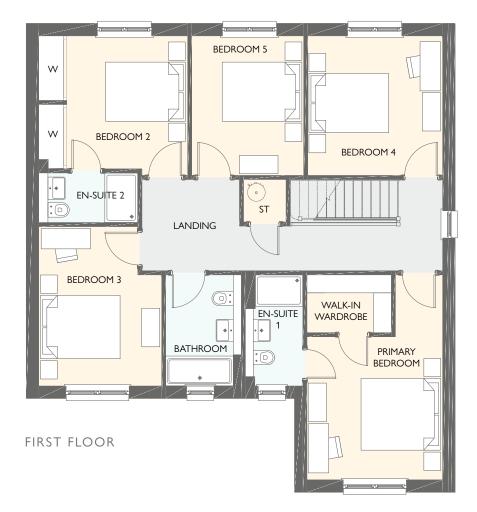

FIRST FLOOR

| FIRST FLOOR     | METRIC SIZES | IMPERIAL SIZES |
|-----------------|--------------|----------------|
| PRIMARY BEDROOM | 4427 × 3001  | 14'6" × 9'10"  |
| en-suite 1      | 2474 x 1324  | 8' 1" × 4' 4"  |
| WARDROBE        | 1412 × 1324  | 4' 8" × 4' 4"  |
| BEDROOM 2       | 3780 x 2822  | 12'5" × 9'3"   |
| en-suite 2      | 2474 x 1660  | 8'1" × 5'5"    |
| BEDROOM 3       | 3987 x 2725  | 13'1" × 8'11"  |
| BEDROOM 4       | 3780 x 2443  | 12'5" × 8'0"   |
| BATHROOM        | 2401 x 1952  | 7'11" × 6'5"   |