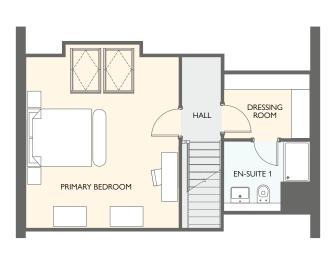

#### **EVERETT GRAND**

FIVE BEDROOM DETACHED HOME WITH INTEGRAL SINGLE GARAGE

- 2118 square feet of living space over 3 storeys
- 5 double bedrooms
- Designer kitchen/dining room with integrated appliances
- Garden room with cathedral windows, vaulted ceiling & French doors into the garden
- Generous living room with feature windows and doors to dining room
- Separate utility room
- Primary suite with dressing room and en suite
- Three en-suites

GROUND FLOOR

FIRST FLOOR

SECOND FLOOR

| GROUND FLOOR | METRIC SIZES | IMPERIAL SIZES   | FIRST FLOOR | METRIC SIZES | IMPERIAL SIZES   | SECOND FLOOR    | METRIC SIZES | IMPERIAL S    |
|--------------|--------------|------------------|-------------|--------------|------------------|-----------------|--------------|---------------|
| LOUNGE       | 5561 × 3583  | 18' 3" × 11' 9"  | BEDROOM 2   | 4431 × 3607  | 14' 6" × 11' 10" | PRIMARY BEDROOM | 5632 × 3456  | 18′6″×11′     |
| KITCHEN      | 4270 × 2762  | 14'0" × 9'1"     | en-suite 2  | 2482 × 1494  | 8' 2" × 4' 11"   | DRESSING ROOM   | 3420 x 1959  | 11′ 3″ × 6′ 5 |
| DINING       | 4319 x 3578  | 14′2″×11′9″      | BEDROOM 3   | 3634 x 3219  | 11' 11" × 10' 7" | en-suite 1      | 3607 x 3572  | 11′ 10″ × 11  |
| WC           | 2244 × 1100  | 7′ 4″ × 3′ 7'″   | en-suite 3  | 2506 × 1679  | 8′ 3″ × 5′ 6'″   |                 |              |               |
| UTILITY      | 2304 × 1089  | 7′7″×3′7″        | BEDROOM 4   | 3304 × 2506  | 9′11″×8′3″       |                 |              |               |
| garden room  | 3996 x 3639  | 13′ 1″ × 11′ 11″ | BEDROOM 5   | 3831 × 2482  | 12' 7" × 8' 2"   |                 |              |               |
|              |              |                  | BATHROOM    | 2686 × 2329  | 8' 10" × 7' 8"   |                 |              |               |