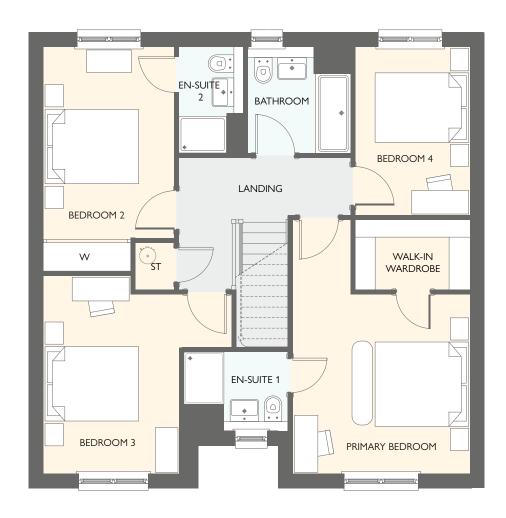

## LAWRIE

FIVE BEDROOM DETACHED HOME WITH INTEGRAL SINGLE GARAGE

- 1687 square feet of living space
- Carefully designed to maximise space and light
- Designer kitchen/dining room with integrated appliances
- French doors into the garden
- Separate utility room
- Generous living room with feature windows
- Primary bedroom and bedroom 2 have an en-suite & fitted wardrobes

| FIRST FLOOR     | METRIC SIZES | IMPERIAL SIZES   |
|-----------------|--------------|------------------|
| PRIMARY BEDROOM | 3864 × 3501  | 12' 8" × 11' 6"  |
| en-suite 1      | 2530 x 1811  | 8'4" × 5'11"     |
| BEDROOM 2       | 3624 x 3432  | 11' 11" × 11' 3" |
| en-suite 2      | 2597 x 1579  | 8' 6" × 5' 2"    |
| BEDROOM 3       | 3561 x 3541  | 11' 8" × 11' 7"  |
| BEDROOM 4       | 3521 x 2596  | 11' 7" × 8' 6"   |
| BEDROOM 5       | 2878 × 2286  | 9' 5" × 7' 6"    |
| BATHROOM        | 3541 x 2001  | 11' 7" x 6' 7"   |