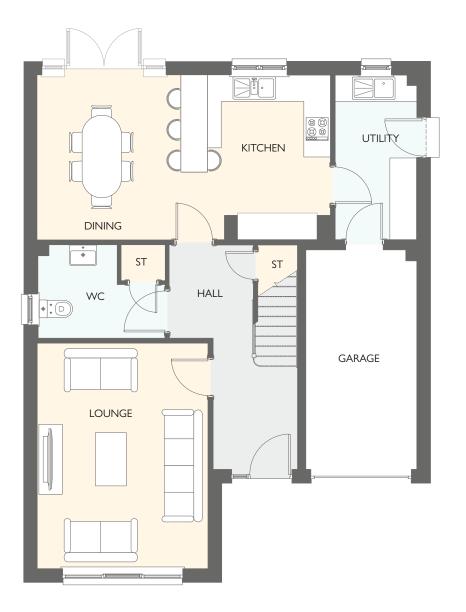

## LAWRIE

FIVE BEDROOM DETACHED HOME WITH INTEGRAL SINGLE GARAGE

- 1687 square feet of living space
- Carefully designed to maximise space and light
- Designer kitchen/dining room with integrated appliances
- French doors into the garden
- Separate utility room
- Generous living room with feature windows
- Primary bedroom and bedroom 2 have an en-suite & fitted wardrobes

GROUND FLOOR

| GROUND FLOOR | METRIC SIZES | IMPERIAL SIZES  |
|--------------|--------------|-----------------|
| LOUNGE       | 5107 x 3864  | 16' 9" × 12' 8" |
| KITCHEN      | 3725 × 3370  | 12' 3" × 11' 1" |
| DINING       | 3725 x 3263  | 12'3" × 10'8"   |
| WC           | 2872 × 2087  | 9'5"×6'10"      |
| UTILITY      | 3725 x 1845  | 12'3" × 6'1"    |