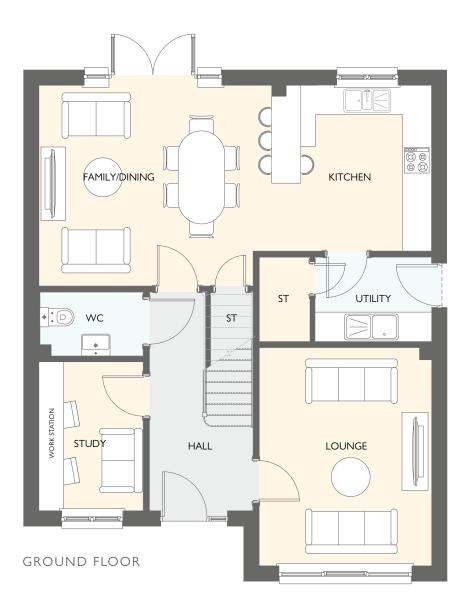

## CORNELL

FOUR BEDROOM SEMI-DETACHED HOME

- 1158 square feet of living space
- Carefully designed to maximise space and light
- Designer kitchen/dining room with integrated appliances
- French doors into the garden
- Separate utility room
- Generous living room with feature windows
- Primary bedroom with en-suite and fitted wardrobes

GROUND FLOOR

#### FIRST FLOOR

| GROUND FLOOR | METRIC SIZES | IMPERIAL SIZES  |
|--------------|--------------|-----------------|
| LOUNGE       | 4256 × 3639  | 14'0" × 11'11"  |
| KITCHEN      | 3088 × 3070  | 10' 2" × 10' 2" |
| DINING       | 3382 × 3088  | 11' 1" × 10' 2" |
| WC           | 1844 × 1325  | 6' 1" × 4' 4"   |
| UTILITY      | 1613 x 1343  | 5'3" × 4'5"     |
|              |              |                 |