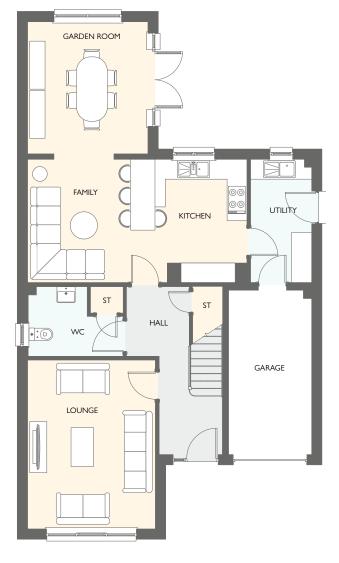

#### HUTTON GARDEN ROOM

FOUR BEDROOM DETACHED HOME WITH INTEGRAL GARAGE

- 1771 square feet of living space
- 4 double bedrooms
- Designer kitchen/dining room with integrated appliances
- Garden room with cathedral windows, vaulted ceiling & French doors into the garden
- Generous living room with feature windows
- Primary bedroom and bedroom 2 both have en-suites & fitted wardrobes
- Integrated garage with utility space
- Grand open entrance hallway

| GROUND FLOOR | METRIC SIZES | IMPERIAL SIZES   |
|--------------|--------------|------------------|
| LOUNGE       | 5322 x 3864  | 17' 6" × 12' 8"  |
| KITCHEN      | 3570 x 3016  | 11'9" × 9'11"    |
| DINING       | 4794 × 3016  | 15'9" × 9'11"    |
| WC           | 1947 × 1391  | 6' 5" × 4' 7"    |
| GARDEN ROOM  | 3996 x 3639  | 13' 1" × 11' 11" |
|              |              |                  |