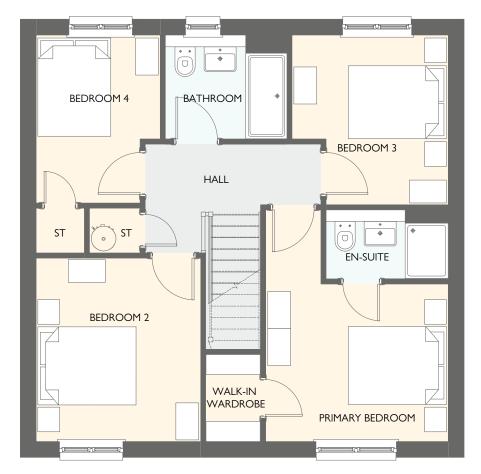

Most of our bedrooms are double sized with ample built-in storage or room for freestanding furniture. Many have en-suites or Jack and Jill bathrooms with separate showers.