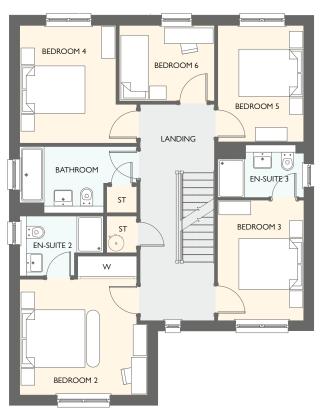

#### HUTTON GARDEN ROOM

FOUR BEDROOM DETACHED HOME WITH INTEGRAL GARAGE

- 1771 square feet of living space
- 4 double bedrooms
- Designer kitchen/dining room with integrated appliances
- Garden room with cathedral windows, vaulted ceiling & French doors into the garden
- Generous living room with feature windows
- Primary bedroom and bedroom 2 both have en-suites & fitted wardrobes
- Integrated garage with utility space
- Grand open entrance hallway

| FIRST FLOOR     | METRIC SIZES | IMPERIAL SIZES   |
|-----------------|--------------|------------------|
| PRIMARY BEDROOM | 5346 x 3864  | 17' 6" × 12' 8"  |
| en-suite 1      | 2480 × 1500  | 8'2" × 4'11"     |
| BEDROOM 2       | 4399 x 3321  | 14' 5" × 10' 11" |
| en-suite 2      | 2202 × 2139  | 7' 3" × 7' 0"    |
| BEDROOM 3       | 3434 × 3201  | 11' 3" × 10' 6"  |
| BEDROOM 4       | 3201 × 2654  | 10' 6" × 8' 8"   |
| BATHROOM        | 3201 × 2074  | 10' 6" × 6' 10"  |