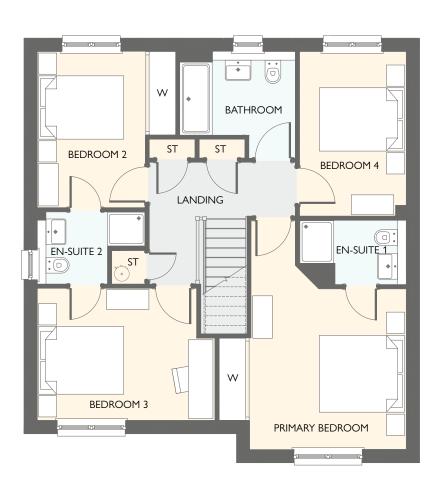

## LAWRIE

FIVE BEDROOM DETACHED HOME WITH INTEGRAL SINGLE GARAGE

- 1687 square feet of living space
- Carefully designed to maximise space and light
- Designer kitchen/dining room with integrated appliances
- French doors into the garden
- Separate utility room
- Generous living room with feature windows
- Primary bedroom and bedroom 2 have an en-suite & fitted wardrobes

GROUND FLOOR

| GROUND FLOOR | METRIC SIZES | IMPERIAL SIZES  |
|--------------|--------------|-----------------|
| LOUNGE       | 5107 x 3864  | 16' 9" × 12' 8" |
| KITCHEN      | 3725 × 3370  | 12' 3" × 11' 1" |
| DINING       | 3725 x 3263  | 12'3" × 10'8"   |
| WC           | 2872 × 2087  | 9'5"×6'10"      |
| UTILITY      | 3725 x 1845  | 12'3" × 6'1"    |

| FIRST FLOOR     | METRIC SIZES | IMPERIAL SIZES   |
|-----------------|--------------|------------------|
| PRIMARY BEDROOM | 3864 × 3501  | 12' 8" × 11' 6"  |
| en-suite 1      | 2530 x 1811  | 8'4" × 5'11"     |
| BEDROOM 2       | 3624 x 3432  | 11' 11" × 11' 3" |
| en-suite 2      | 2597 x 1579  | 8' 6" × 5' 2"    |
| BEDROOM 3       | 3561 x 3541  | 11' 8" × 11' 7"  |
| BEDROOM 4       | 3521 x 2596  | 11' 7" × 8' 6"   |
| BEDROOM 5       | 2878 × 2286  | 9' 5" × 7' 6"    |
| BATHROOM        | 3541 x 2001  | 11' 7" x 6' 7"   |