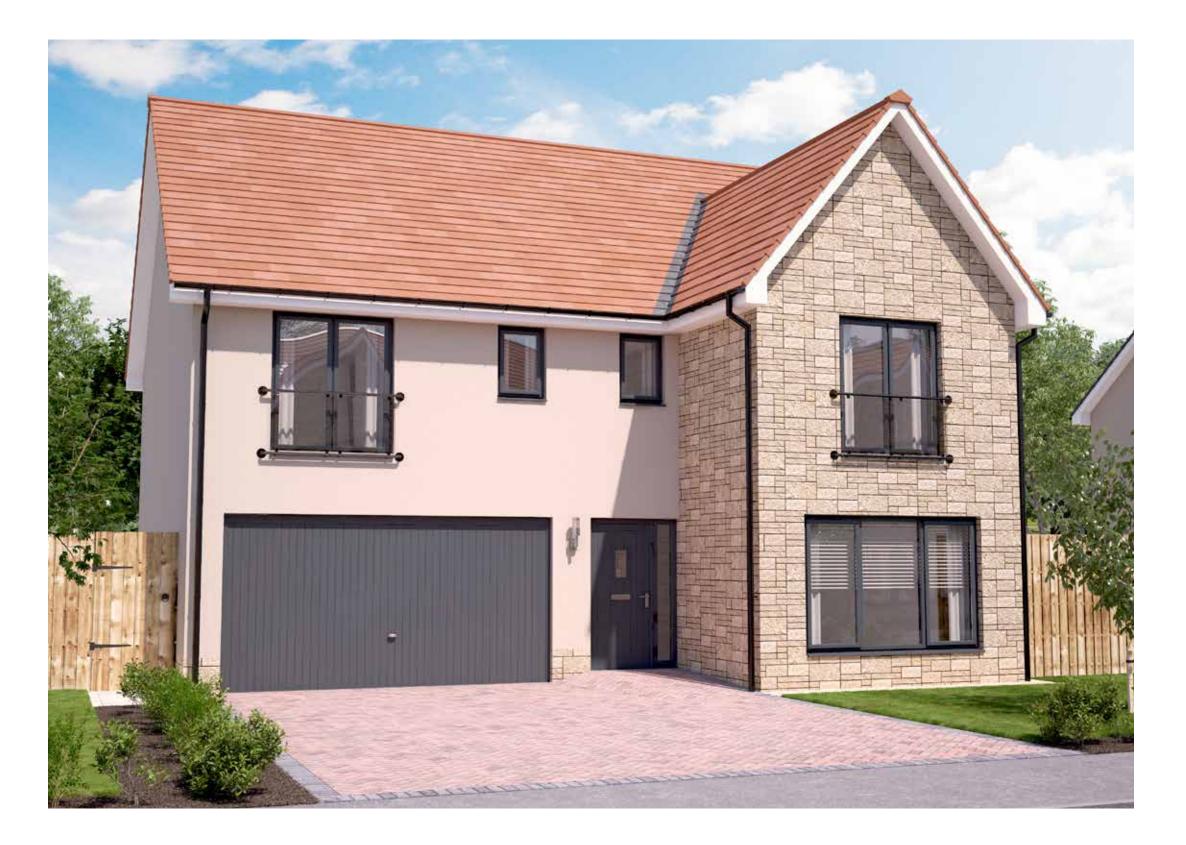

#### GUIMARD

FOUR BEDROOM DETACHED HOME WITH DETACHED GARAGE

- 1641 square feet of living space
- Four double bedrooms
- Spacious designer kitchen and family room with integrated appliances
- French doors into the garden
- Generous living room with triple aspect windows
- Separate utility room with large storage/pantry cupboard
- Impressive primary bedroom with en-suite and walk-in wardrobe
- Second bedroom with en-suite and fitted wardrobe