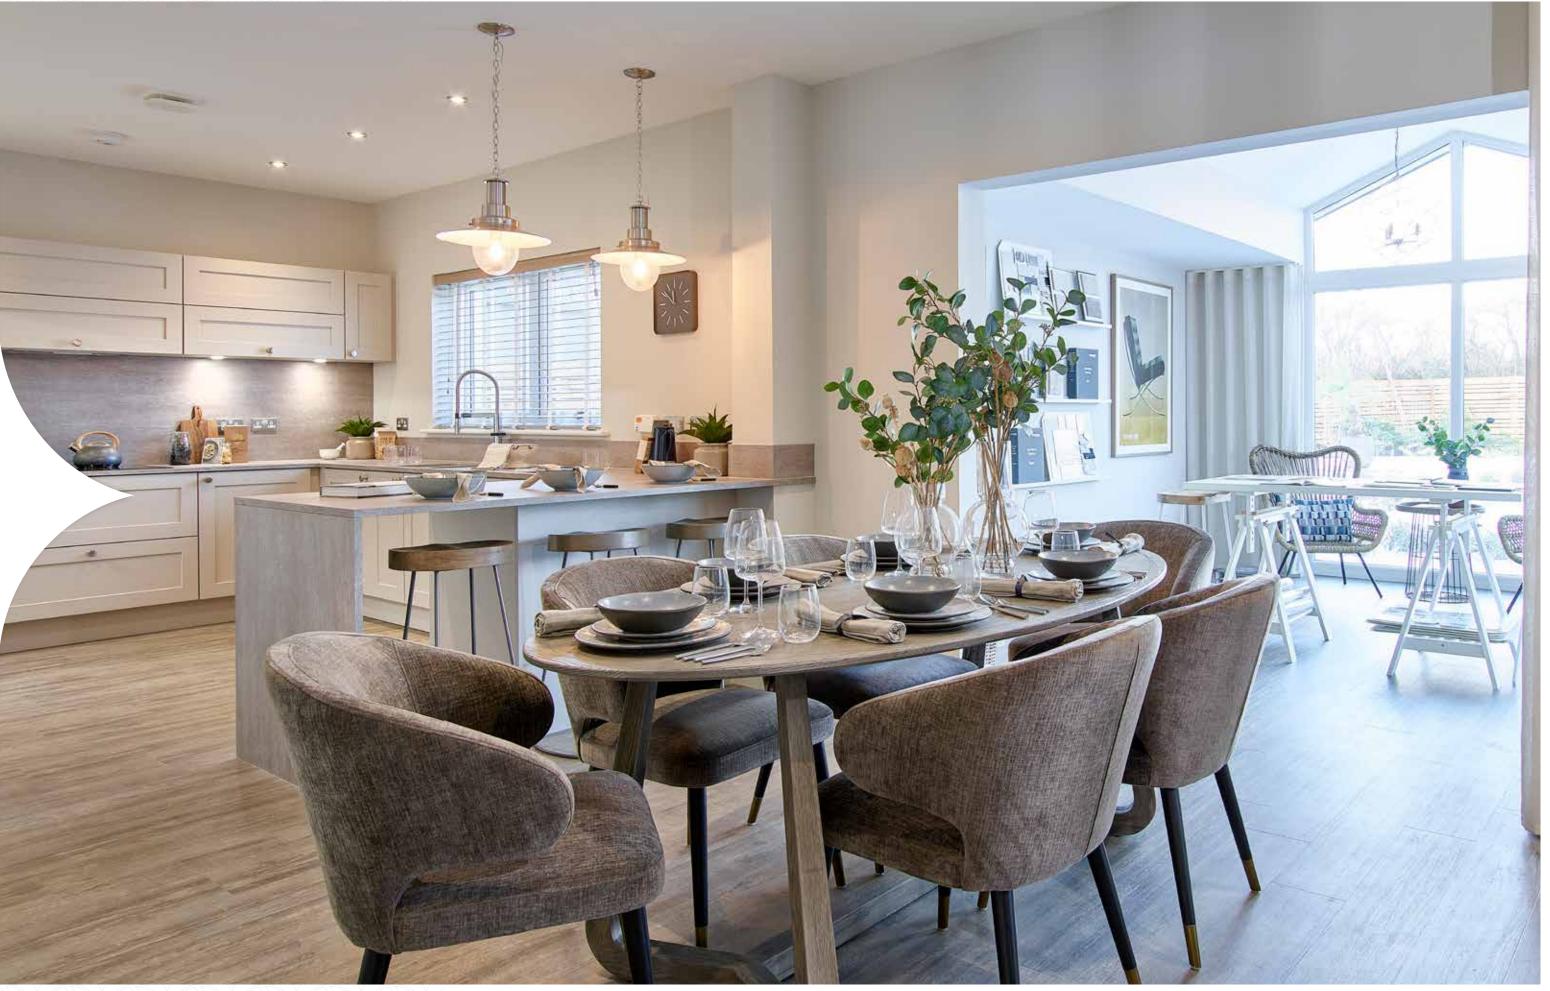

# Nassificent

[ Mas-iff-ee-sent ] Larger than expected living spaces

Th ho hig qu Th to you be of qu you Xof Kitt roo op ex Sto or

There's something rather special about the rooms in a Robertson home. They're large, beautifully proportioned and the ceilings are higher than you'd expect. You'll be pleasantly surprised by the quality of the design and the exquisiteness of the expert finish.

There's space to relax, a place to enjoy 'me-time'; enough room to get together and hear about each other's day and areas that you can transform and adapt to be whatever you want them to be. You can have an office area that can be shut-off from the rest of the home allowing you to get on with the 9 to 5 in peace and quiet; you can have a playroom for the kids, a hobby room for your talents or a cosy extra space for your overnight guests.

Kitchens are big, bright and open plan, with a breakfast bar, room for sofas and an elegant dining area giving your family options as well as plenty of space to relax, socialise or create exciting new dishes.