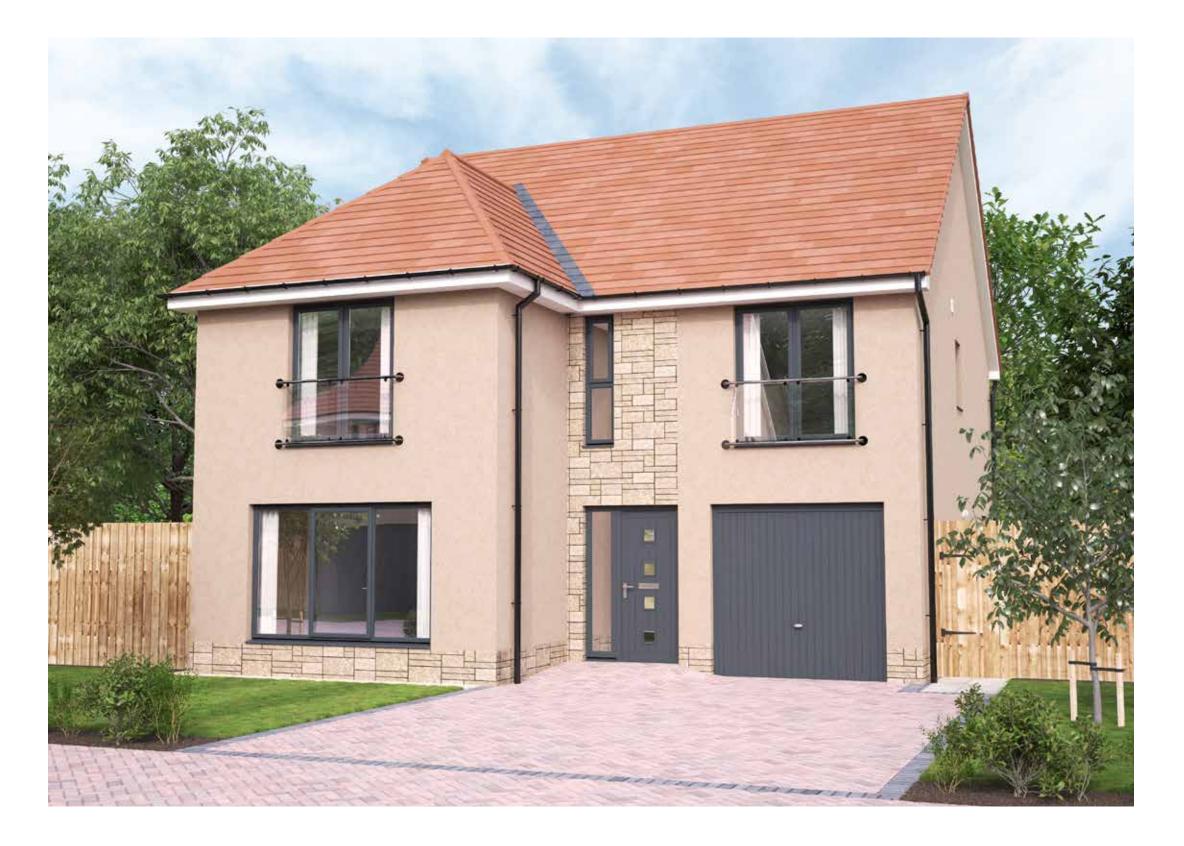

MILY/DINING | 6389 x 3875  | 21'0" × 12'9"    |
| WC            | 1906 x 1525  | 6'3"×5'0"        |
| UTILITY       | 2300 × 1924  | 7'7"×6'4"        |
| GARDEN ROOM   | 3997 x 3639  | 13' 1" × 11' 11" |

| FIRST FLOOR      | METRIC SIZES | IMPERIAL SIZES  |
|------------------|--------------|-----------------|
| PRIMARY BEDROOM  | 5252 × 4089  | 17' 3" × 13' 5" |
| en-suite 1       | 2749 x 1499  | 9'0" × 4'11"    |
| WALK-IN WARDROBE | 1699 x 1680  | 5' 7" x 5' 6"   |
| BEDROOM 2        | 4401 × 4149  | 14' 5" × 13' 7" |
| EN-SUITE 2       | 2599 x 1324  | 8' 6" × 4' 4"   |
| BEDROOM 3        | 4902 × 3077  | 16' 1" × 10' 1" |
| BEDROOM 4        | 3799 x 3549  | 12' 6" × 11' 8" |
| BEDROOM 5        | 3677 x 3167  | 12' 1" × 10' 5" |
| BATHROOM         | 2599 x 2499  | 8' 6" × 8' 2"   |



#### LAWRIE GRAND

SIX BEDROOM DETACHED HOME WITH INTEGRAL SINGLE GARAGE

- 2282 square feet of living space over 3 storeys
- Designer kitchen/dining room with integrated appliances
- Garden room with cathedral windows, vaulted ceiling & French doors into the garden
- Generous living room with feature windows
- Separate utility room
- Primary suite to 2nd floor with walk-in wardrobe
- Three en-suites
- Bedroom 6 is a perfect study room







GROUND FLOOR

FIRST FLOOR

SECOND FLOOR

| GROUND FLOOR | METRIC SIZES | IMPERIAL SIZES   | FIRST FLOOR | METRIC SIZES | IMPERIAL SIZES  | SECOND FLOOR    | METRIC SIZES | IMPERIAL SIZES  |
|--------------|--------------|------------------|-------------|--------------|-----------------|-----------------|--------------|-----------------|
| LOUNGE