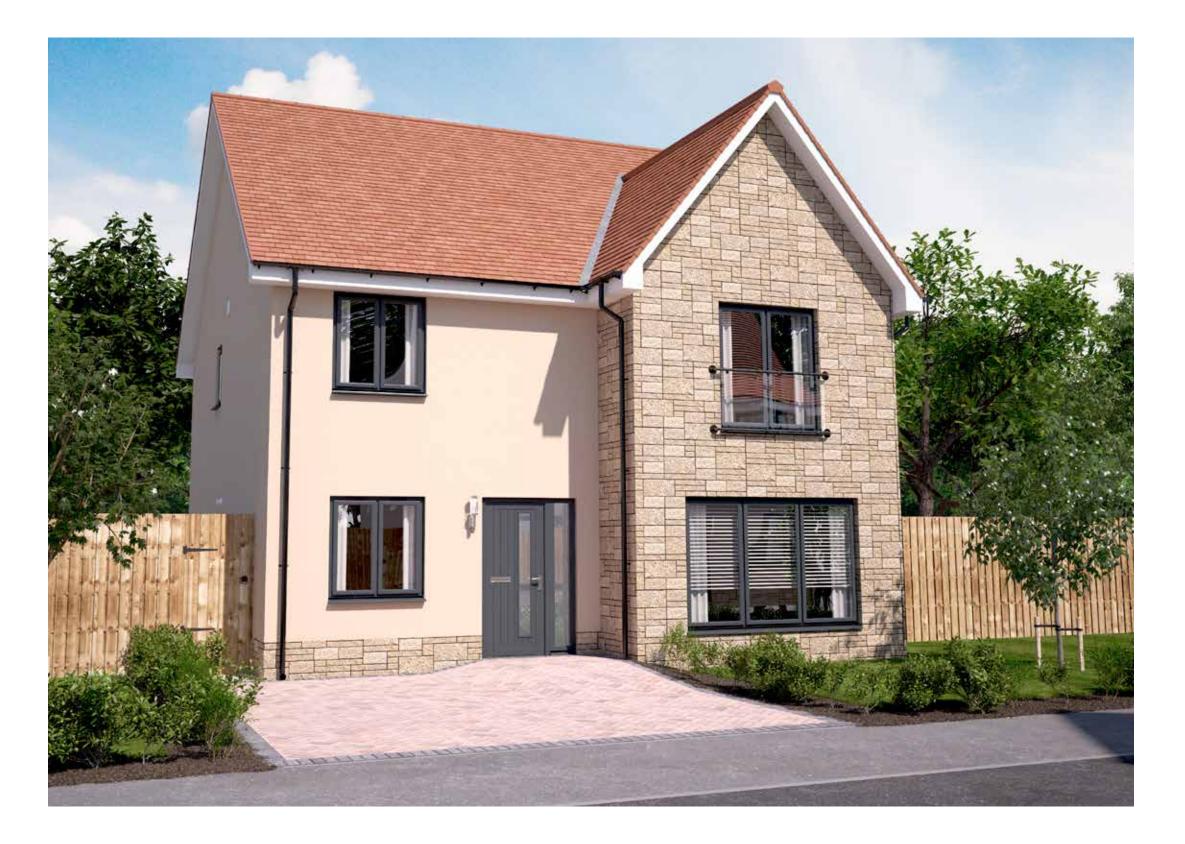

## CORNELL

FOUR BEDROOM SEMI-DETACHED HOME

- 1158 square feet of living space
- Carefully designed to maximise space and light
- Designer kitchen/dining room with integrated appliances
- French doors into the garden
- Separate utility room
- Generous living room with feature windows
- Primary bedroom with en-suite and fitted wardrobes