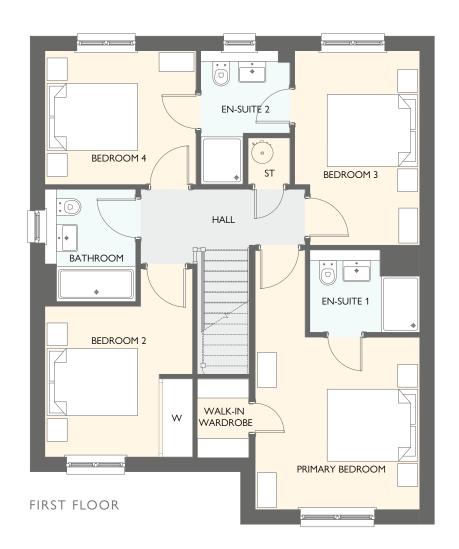

| FIRST FLOOR     | METRIC SIZES | IMPERIAL SIZES   |
|-----------------|--------------|------------------|
| PRIMARY BEDROOM | 4434 × 3639  | 14' 7" × 11' 11" |
| en-suite        | 2592 x 1594  | 8'6" × 5'3"      |
| BEDROOM 2       | 3188 x 2448  | 10' 6" × 8' 0"   |
| BEDROOM 3       | 3084 × 2306  | 10' 1" × 7' 7"   |
| BEDROOM 4       | 3188 × 2100  | 10'6"×6'11"      |
| BATHROOM        | 3188 × 1701  | 10'6" × 5'7"     |