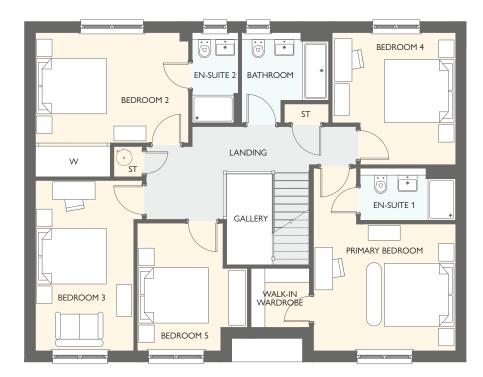

″×8′3″       |                 |              |               |
| garden room  | 3996 x 3639  | 13′ 1″ × 11′ 11″ | BEDROOM 5   | 3831 × 2482  | 12' 7" × 8' 2"   |                 |              |               |
|              |              |                  | BATHROOM    | 2686 × 2329  | 8' 10" × 7' 8"   |                 |              |               |



#### MITCHELL GARDEN ROOM

FIVE BEDROOM DETACHED HOME WITH INTEGRAL DOUBLE GARAGE

- 2193 square feet of living space
- 5 double bedrooms
- Double storey, galleried entrance hallway
- Designer kitchen/dining room with integrated appliances
- Garden room with cathedral windows, vaulted ceiling & French doors into the garden
- Generous living room with feature windows
- Primary bedroom with walk-in-wardrobe
- Two en-suite bathrooms





#### GROUND FLOOR



FIRST FLOOR

| GROUND FLOOR  | METRIC SIZES | IMPERIAL SIZES   |
|---------------|--------------|------------------|
| LOUNGE        | 5152 × 4079  | 16' 11" × 13' 5" |
| KITCHEN       | 3875 x 3663  | 12'9" × 12'0"    |
| FAMILY/DINING | 6389 x 3875  | 21'0" × 12'9"    |
| WC            | 1906 x 1525  | 6'3"×5'0"        |
| UTILITY       | 2300 × 1924  | 7'7"×6'4"        |
| GARDEN ROOM   | 3997 x 3639  | 13' 1" × 11' 11" |

| FIRST FLOOR      | METRIC SIZES | IMPERIAL SIZES  |
|------------------|--------------|-----------------|
| PRIMARY BEDROOM  | 5252 × 4089  | 17' 3" × 13' 5" |
| en-suite 1       | 2749 x 1499  | 9'0" × 4'11"    |
| WALK-IN WARDROBE | 1699 x 1680  | 5' 7" x 5' 6"   |
| BEDROOM 2        | 4401 × 4149  | 14' 5" × 13' 7" |
| EN-SUITE 2       | 25