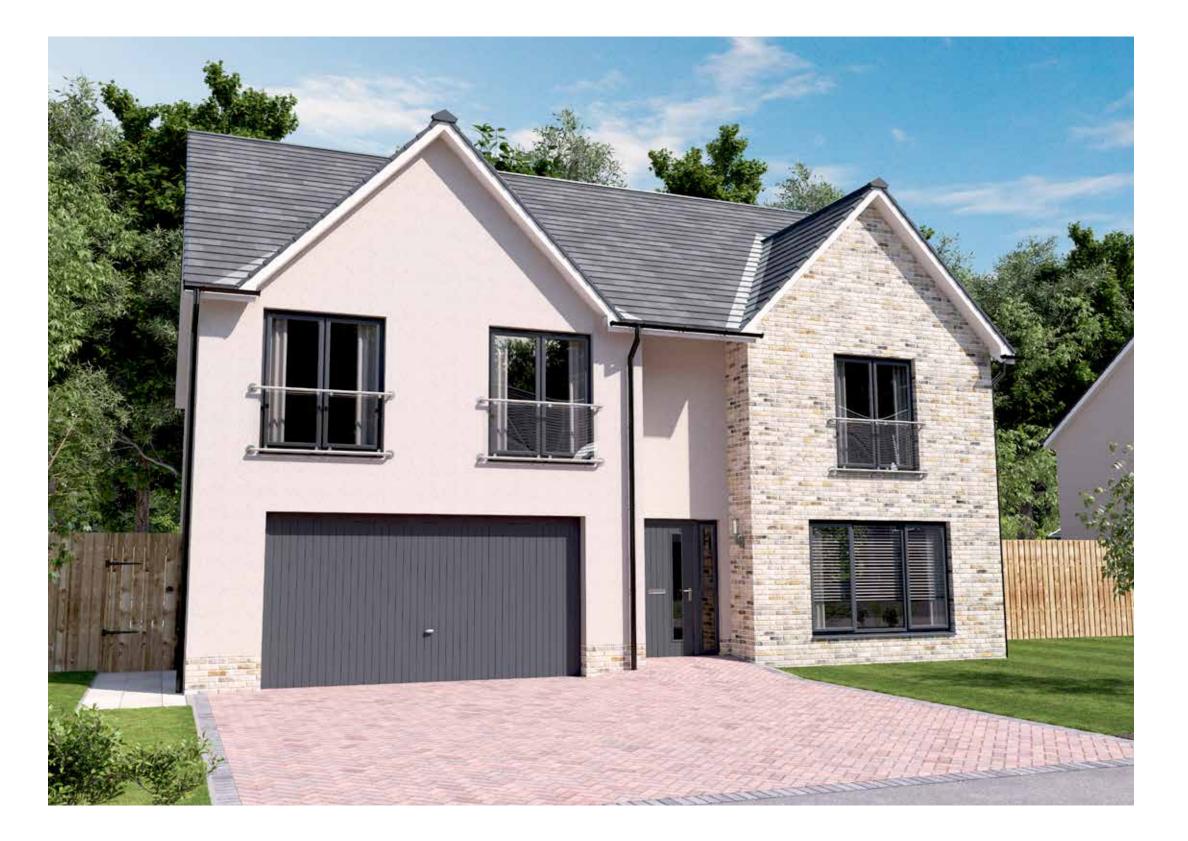

' 11"   | DRESSING ROOM   | 3420 x 1959  | 11′ 3″ × 6′ 5 |
| DINING       | 4319 x 3578  | 14′2″×11′9″      | BEDROOM 3   | 3634 x 3219  | 11' 11" × 10' 7" | en-suite 1      | 3607 x 3572  | 11′ 10″ × 11  |
| WC           | 2244 × 1100  | 7′ 4″ × 3′ 7'″   | en-suite 3  | 2506 × 1679  | 8′ 3″ × 5′ 6'″   |                 |              |               |
| UTILITY      | 2304 × 1089  | 7′7″×3′7″        | BEDROOM 4   | 3304 × 2506  | 9′11″×8′3″       |                 |              |               |
| garden room  | 3996 x 3639  | 13′ 1″ × 11′ 11″ | BEDROOM 5   | 3831 × 2482  | 12' 7" × 8' 2"   |                 |              |               |
|              |              |                  | BATHROOM    | 2686 × 2329  | 8' 10" × 7' 8"   |                 |              |               |



#### MITCHELL GARDEN ROOM

FIVE BEDROOM DETACHED HOME WITH INTEGRAL DOUBLE GARAGE

- 2193 square feet of living space
- 5 double bedrooms
- Double storey, galleried entrance hallway
- Designer kitchen/dining room with integrated appliances
- Garden room with cathedral windows, vaulted ceiling & French doors into the garden
- Generous living room with feature windows
- Primary bedroom with walk-in-wardrobe
- Two en-suite bathrooms





#### GROUND FLOOR



FIRST FLOOR

| GROUND FLOOR  | METRIC SIZES | IMPERIAL SIZES   |
|---------------|--------------|------------------|
| LOUNGE        | 5152 × 4079  | 16' 11" × 13' 5" |
| KITCHEN       | 3875 x 3663  | 12'9" × 12'0"    |
| FAMILY/DINING | 6389 x 3875  | 21'0" × 12'9"    |
| WC            | 1906 x 1525  | 6'3"×5'0"        |
| UTILITY