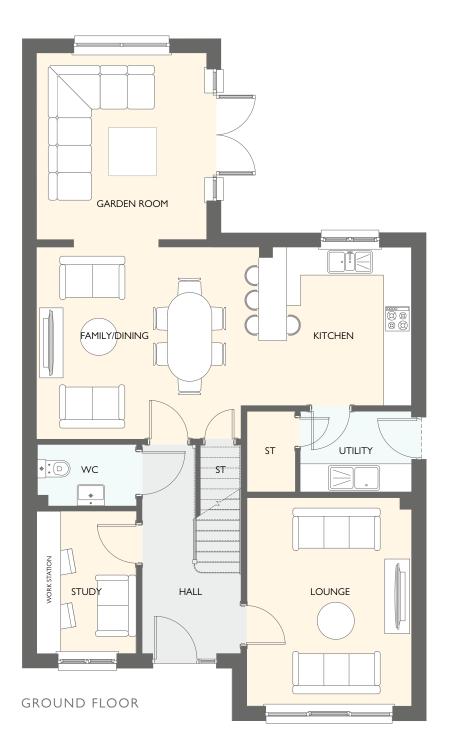

## CORNELL

FOUR BEDROOM SEMI-DETACHED HOME

- 1158 square feet of living space
- Carefully designed to maximise space and light
- Designer kitchen/dining room with integrated appliances
- French doors into the garden
- Separate utility room
- Generous living room with feature windows
- Primary bedroom with en-suite and fitted wardrobes

GROUND FLOOR

#### FIRST FLOOR

| GROUND FLOOR | METRIC SIZES | IMPERIAL SIZES  |
|--------------|--------------|-----------------|
| LOUNGE       | 4256 × 3639  | 14'0" × 11'11"  |
| KITCHEN      | 3088 × 3070  | 10' 2" × 10' 2" |
| DINING       | 3382 × 3088  | 11' 1" × 10' 2" |
| WC           | 1844 × 1325  | 6' 1" × 4' 4"   |
| UTILITY      | 1613 x 1343  | 5'3" × 4'5"     |
|              |              |                 |