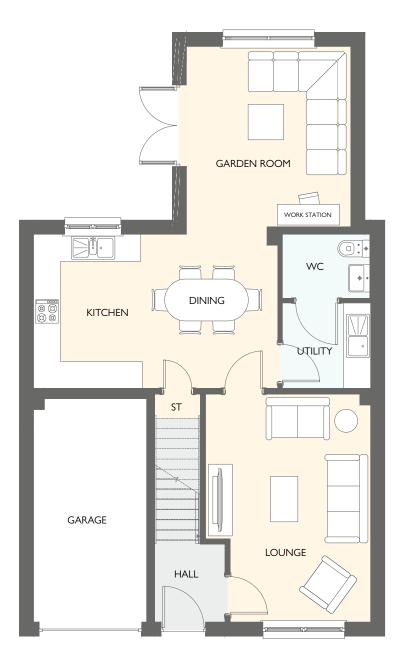

## CORTONA GARDEN ROOM

FOUR BEDROOM DETACHED HOME WITH INTEGRAL GARAGE

- 1393 square feet of living space
- 4 double bedrooms
- Carefully designed to maximise space and light
- Designer kitchen/dining room with integrated appliances
- Garden room with cathedral windows, vaulted ceiling & French doors into the garden
- Separate utility room
- Generous living room with feature windows
- Primary bedroom with en-suite and fitted wardrobes

GROUND FLOOR

FIRST FLOOR

| GROUND FLOOR   | METRIC SIZES | IMPERIAL SIZES   |
|----------------|--------------|------------------|
| LOUNGE         | 5051 × 3658  | 16'7" × 12'0"    |
| KITCHEN/DINING | 5409 x 3413  | 17' 9" × 11' 2"  |
| WC             | 1936 x 1419  | 6' 4" × 4' 8"    |
| UTILITY        | 1954 x 1893  | 6' 5" × 6' 3"    |
| GARDEN ROOM    | 3996 x 3639  | 13' 1" × 11' 11" |
|                |              |                  |

| FIRST FLOOR     | METRIC SIZES | IMPERIAL SIZES  |
|-----------------|--------------|-----------------|
| PRIMARY BEDROOM | 3672 × 3157  | 12' 1" × 10' 4" |
| en-suite 1      | 2470 × 1508  | 8' 1" × 4' 11"  |
| BEDROOM 2       | 2885 × 2580  | 9' 6" × 8' 6"   |
| EN-SUITE 2      | 2270 × 1385  | 7' 5" × 4' 7"   |
| BEDROOM 3       | 3725 x 2470  | 12' 3" × 8' 1"  |
| BEDROOM 4       | 3232 x 2585  | 10' 7" × 8' 6"  |
| BATHROOM        | 2532 × 2207  | 8' 4" × 7' 3"   |