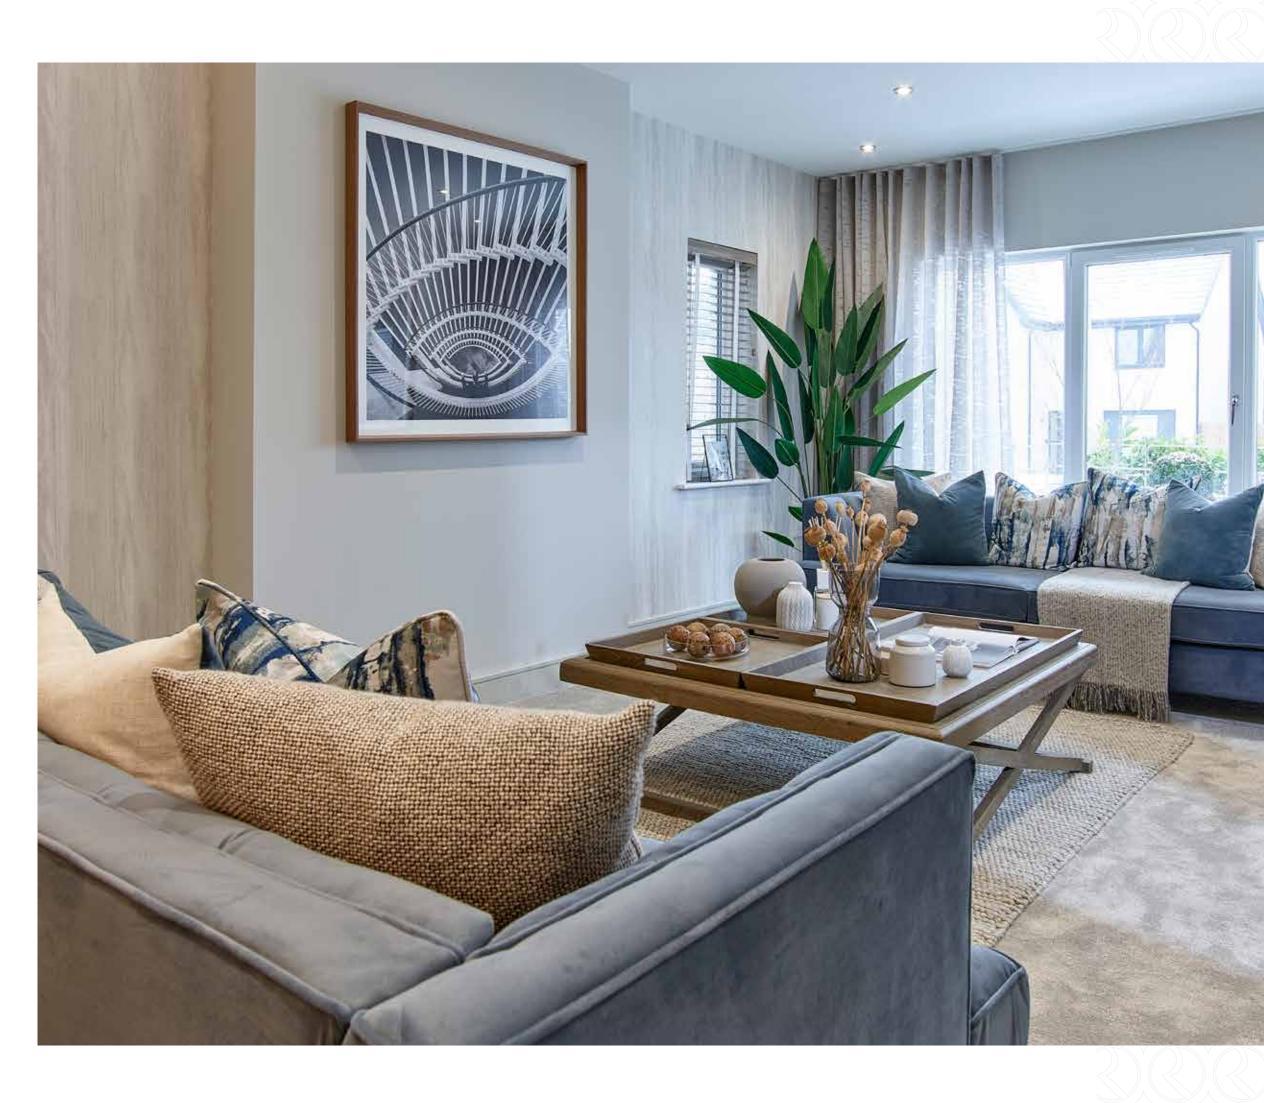

# Nassificent

[ Mas-iff-ee-sent ] Larger than expected living spaces

Th ho hig qu Th to you be of qu you Xof Kitt roo op ex Sto or

There's something rather special about the rooms in a Robertson home. They're large, beautifully proportioned and the ceilings are higher than you'd expect. You'll be pleasantly surprised by the quality of the design and the exquisiteness of the expert finish.

There's space to relax, a place to enjoy 'me-time'; enough room to get together and hear about each other's day and areas that you can transform and adapt to be whatever you want them to be. You can have an office area that can be shut-off from the rest of the home allowing you to get on with the 9 to 5 in peace and quiet; you can have a playroom for the kids, a hobby room for your talents or a cosy extra space for your overnight guests.