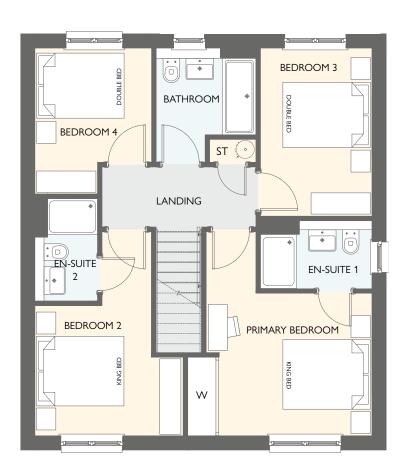

## CORTONA GARDEN ROOM

FOUR BEDROOM DETACHED HOME WITH INTEGRAL GARAGE

- 1393 square feet of living space
- 4 double bedrooms
- Carefully designed to maximise space and light
- Designer kitchen/dining room with integrated appliances
- Garden room with cathedral windows, vaulted ceiling & French doors into the garden
- Separate utility room
- Generous living room with feature windows
- Primary bedroom with en-suite and fitted wardrobes

| FIRST FLOOR     | METRIC SIZES | IMPERIAL SIZES  |
|-----------------|--------------|-----------------|
| PRIMARY BEDROOM | 3672 × 3157  | 12' 1" × 10' 4" |
| en-suite 1      | 2470 × 1508  | 8' 1" × 4' 11"  |
| BEDROOM 2       | 2885 × 2580  | 9' 6" × 8' 6"   |
| EN-SUITE 2      | 2270 × 1385  | 7' 5" × 4' 7"   |
| BEDROOM 3       | 3725 x 2470  | 12' 3" × 8' 1"  |
| BEDROOM 4       | 3232 x 2585  | 10' 7" × 8' 6"  |
| BATHROOM        | 2532 × 2207  | 8' 4" × 7' 3"   |