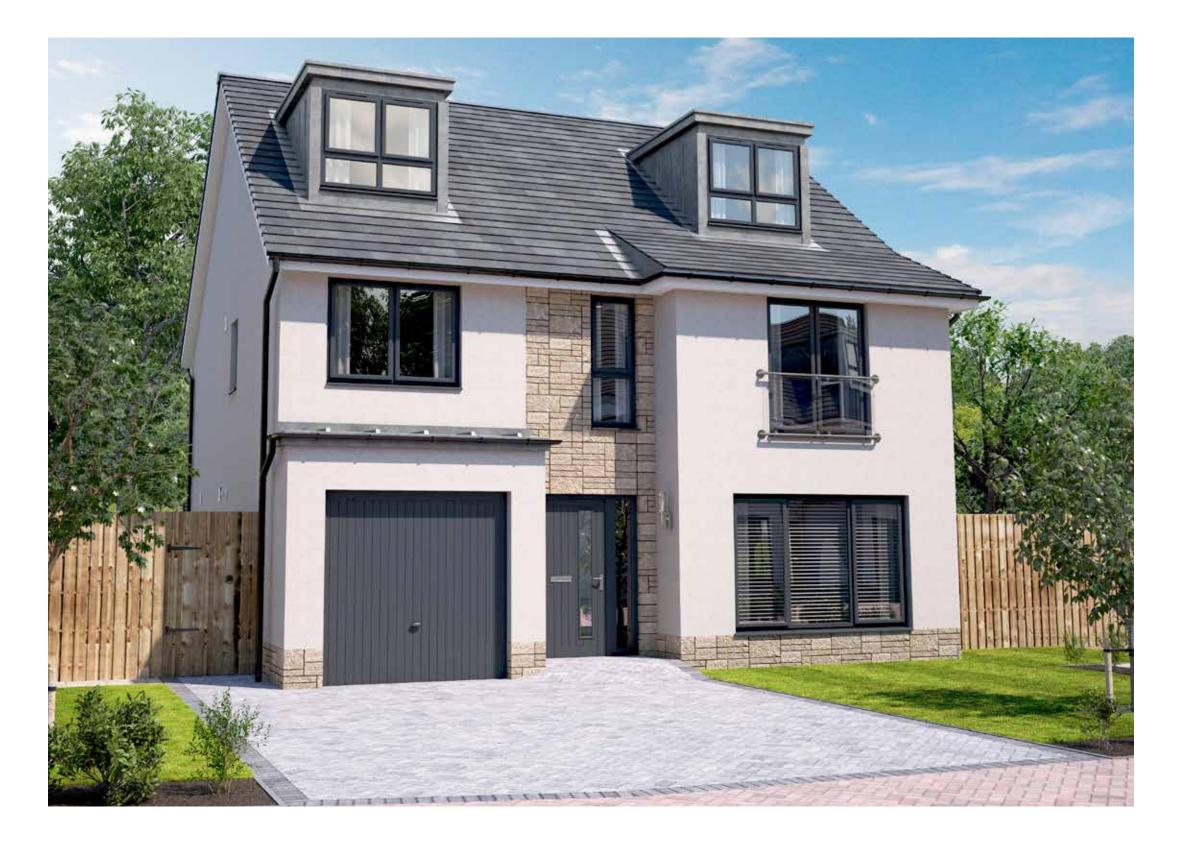

# JACOBSON

FOUR BEDROOM DETACHED HOME WITH DETACHED SINGLE GARAGE

- 1588 square feet of living space
- 4 double bedrooms
- Study
- Carefully designed to maximise space and light
- Designer kitchen/dining room with integrated appliances
- French doors into the garden
- Primary bedroom with walk-in wardrobe
- Two en-suites