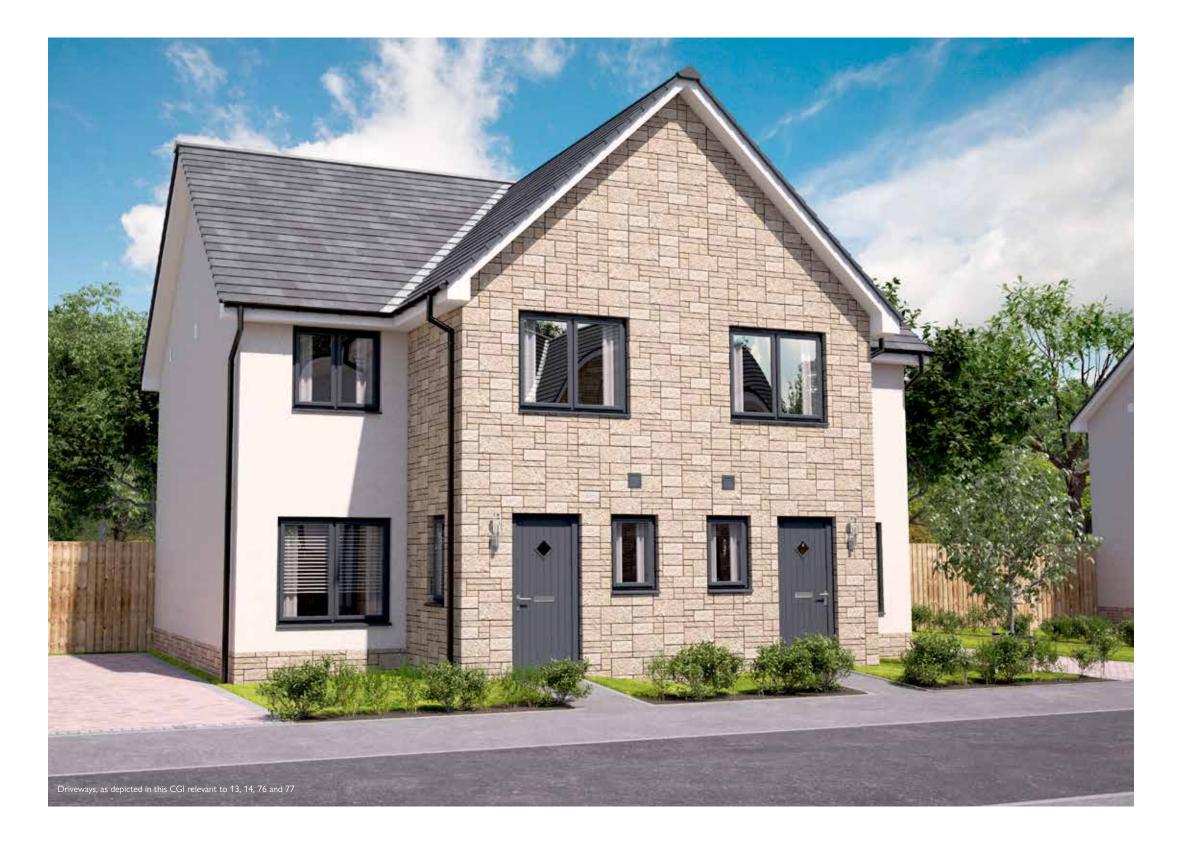

#### BEHRENS

THREE BEDROOM SEMI-DETACHED HOME

- 922 square feet of living space
- Carefully designed to maximise space and light
- Designer kitchen/dining room with integrated appliances
- French doors into the garden
- Generous living room with feature windows
- Primary bedroom with en-suite and fitted wardrobes