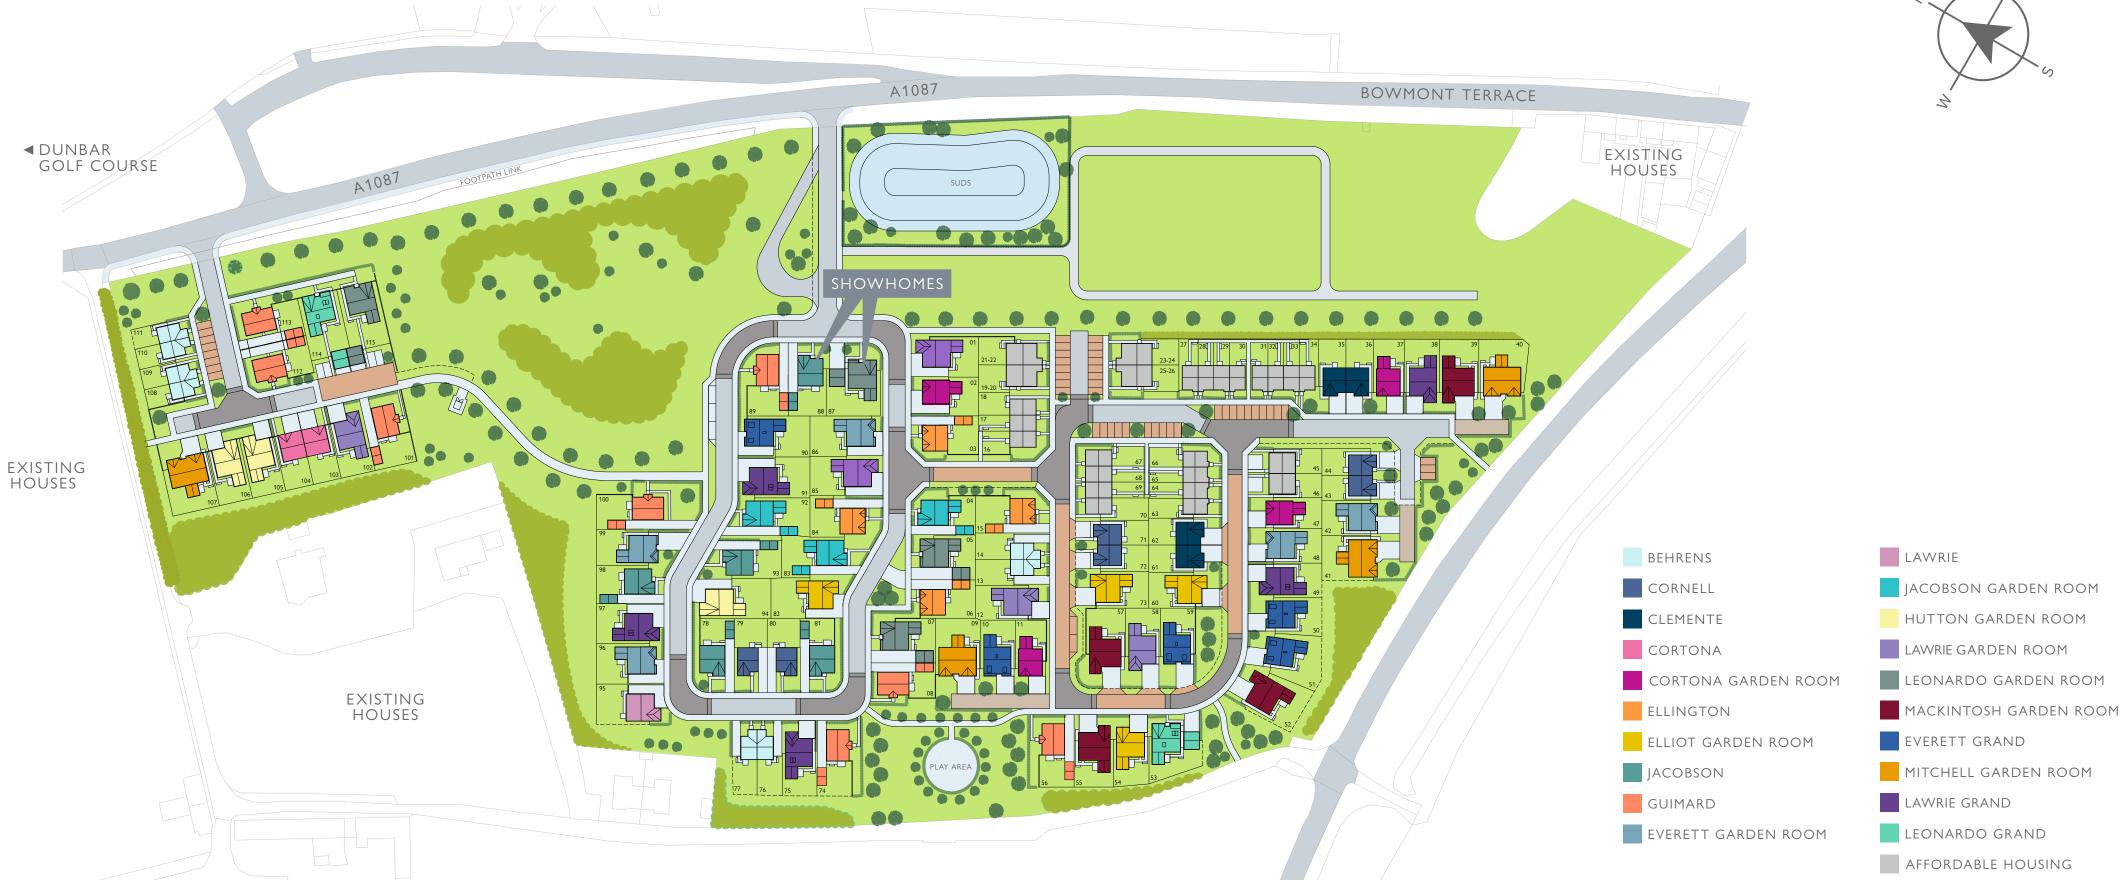

h its wealth of amenities, entertainment, leisure pursuits and natural attractions. Golf is a popular pursuit in this corner of the world and Dunbar Golf Club is famed for having hosted the first PGA Championship on the European Tour in 1968. Meanwhile, Winterfield Golf Club has stunning views of the Firth of Forth, the Bass Rock and the Isle of May.

Close by are three excellent schools: Dunbar Primary, Dunbar Grammar and Belhaven Hill School, a private boarding and day prep school for 7 to 13-year olds. As a commuter town, Dunbar couldn't be better placed for those who need easy access to Edinburgh. The Scottish capital is only 20 minutes away by train, or 40 minutes by car making it the perfect escape, without retreating too far from the bright lights.

# NEWTON MANOR DEVELOPMENT PLAN







#### BEHRENS

THREE BEDROOM SEMI-DETACHED HOME

- 922 square feet of living space
- Carefully designed to maximise space and light
- Designer kitchen/dining room with integrated appliances
- French doors into the garden
- Generous living room with feature windows
- Primary bedroom with en-suite and fitted wardrobes





| METRIC SIZES | IMPERIAL SIZES                            |
|--------------|-------------------------------------------|
| 4368 × 4026  | 14' 4" × 13' 2"                           |
| 2859 x 2508  | 9' 5" x 8' 3"                             |
| 2859 × 2480  | 9' 5" × 8' 2"                             |
| 2099 x 1120  | 6'11" × 3'8"                              |
|              | 4368 × 4026<br>2859 × 2508<br>2859 × 2480 |

| FIRST FLOOR     | METRIC SIZES | IMPERIAL