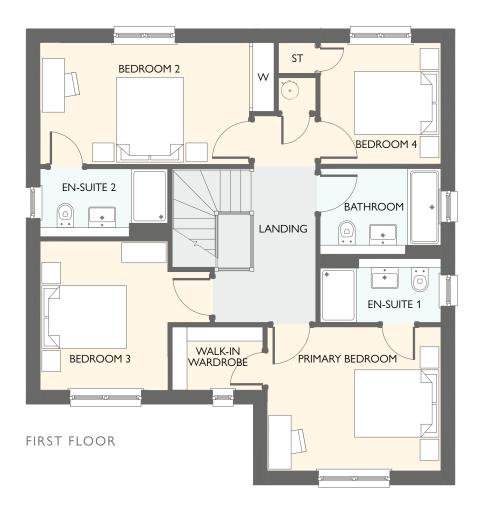

---------|------------------|
| LOUNGE       | 4513 × 3584  | 14' 10" × 11' 9" |
| KITCHEN      | 3389 x 3270  | 11' 1" × 10' 9"  |
| DINING       | 3389 x 3088  | 11' 1" × 10' 2"  |
| study        | 3049 × 2133  | 10'0" × 7'0"     |
| WC           | 2133 x 1345  | 7' 0"× 4' 5"     |
| UTILITY      | 2388 × 1680  | 7' 10"× 5' 6"    |
|              |              |                  |
|              |              |                  |



## ELLIOT GARDEN ROOM

FOUR BEDROOM DETACHED HOME WITH INTEGRAL SINGLE GARAGE

- 1640 square feet of living space
- 4 double bedrooms
- Carefully designed to maximise space and light
- Designer kitchen/dining room with integrated appliances
- French doors into the garden
- Separate utility room
- Generous living room with feature windows
- Two en-suites





| GROUND FLOOR | METRIC SIZES | IMPERIAL SIZES   |
|--------------|--------------|------------------|
| LOUNGE       | 4389 × 3865  | 14' 5" × 12 ' 8" |
| KITCHEN      | 4008 × 2685  | 13' 2" × 8' 10"  |
| DINING       | 3666 x 3116  | 12'0" × 10'3"    |
| WC           | 2503 x 1217  | 8' 3" × 4' 0"    |
| UTILITY      | 2723 × 1702  | 8' 11" × 5' 7"   |
| GARDEN ROOM  | 3996 x 3639  | 13' 1" × 11' 11" |
|              |              |                  |

| FIRST FLOOR      | METRIC SIZES | IMPERIAL SIZES  |
|------------------|--------------|-----------------|
| PRIMARY BEDROOM  | 3865 × 3207  | 12' 8" × 10' 6" |
| en-suite 1       | 2689 x 1420  | 8' 10" × 4' 8"  |
| WALK-IN WARDROBE | 2017 × 1407  | 6' 7" × 4' 7"   |
| BEDROOM 2        | 5209 × 2707  | 17' 1" × 8' 11" |
| EN-SUITE 2