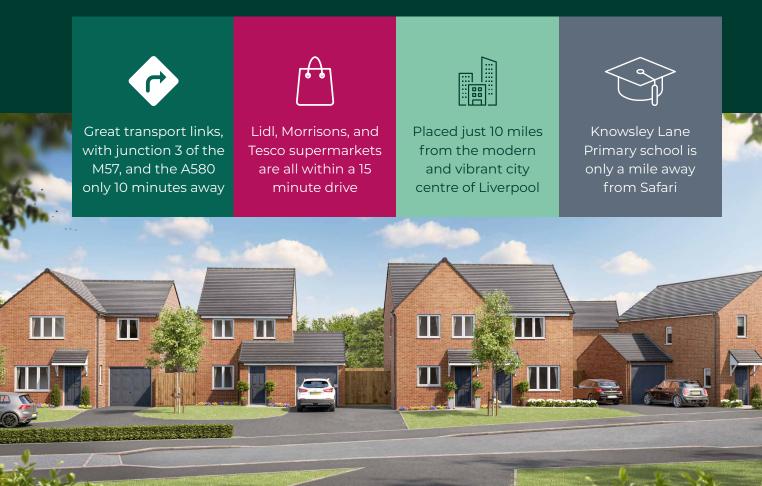

# Welcome to Safari

Situated in the borough of Knowsley, on the outskirts of Liverpool, Safari is a stunning new Gleeson development in Huyton. Offering a range of beautiful new 2, 3 and 4 bedroom homes perfect for first-time buyers and families alike, Safari is surrounded by handy transport links and great amenities, with an array of shopping and leisure facilities nearby.